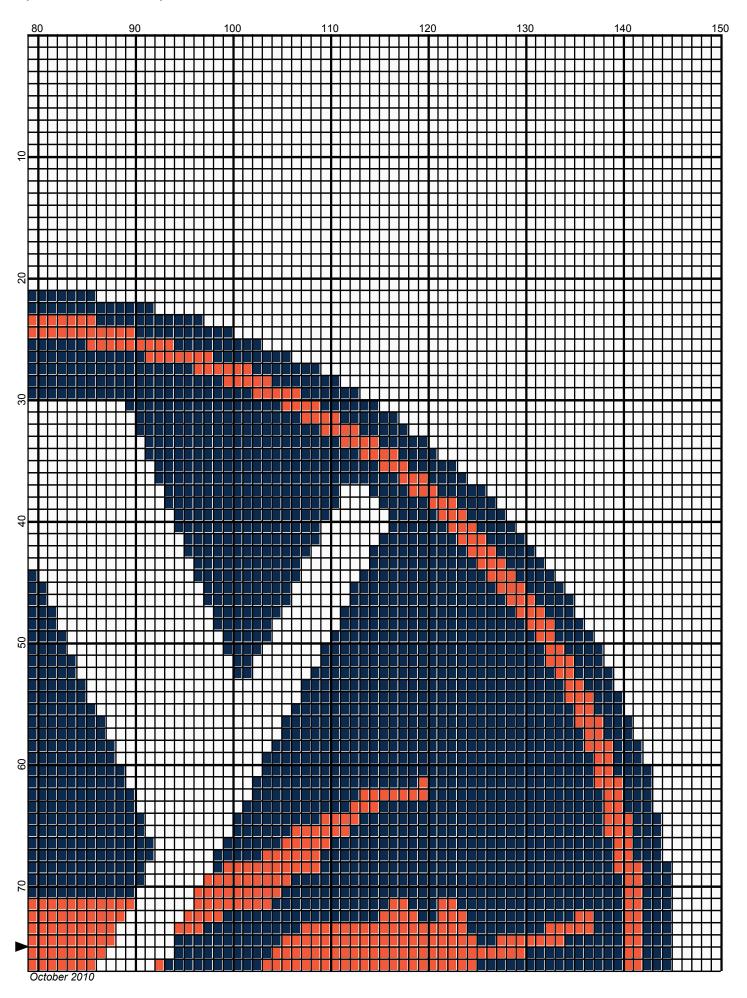

## Ny Islanders 150 x150

Author: Donna Hammell
Copyright: October 2010

Website: www.donnascrochetshoppe.com

**Grid Size:** 150W x 150H

**Design Area:** 15.00" x 18.75" (150 x 150 stitches)

Legend:

[2] 001 RH853 Soft Navy [2] 001 rh001 White [2] 001 RH253 Tangerine

Instructions for using the graph.

GAUGE= 5 STS = 1" 4 ROWS = 1"

I USED SIZE "H" AFGHAN HOOK,USE WHATEVER SIZE GIVES YOU THE CORRECT GAUGE. CAN BE DONE IN AFGHAN STITCH OR SINGLE CROCHET.

EACH SQUARE ON THE GRAPH REPRESENTS 1 STITCH. FOR SINGLE CROCHET READ THE CHART FROM RIGHT TO LEFT, AND THEN LEFT TO RIGHT. IF USING AFGHAN STITCH ALWAYS READ FROM THE RIGHT.

TO START: CHAIN ONE MORE STITCH THAN GRAPH.

YOU WILL NEED TO ADD STITCHES TO MAKE THE PIECE WIDER, AND ADD ROWS TO MAKE IT LONGER. THE DESIGN IS CENTERED, SO ADD STITCHES EVENLY TO BOTH SIDES.

ESTIMATED RED HEART YARN NEEDED:

NAVY: 7 OUNCES WHITE: 14 OUNCES

TANGERINE/ORANGE: 4 OUNCES