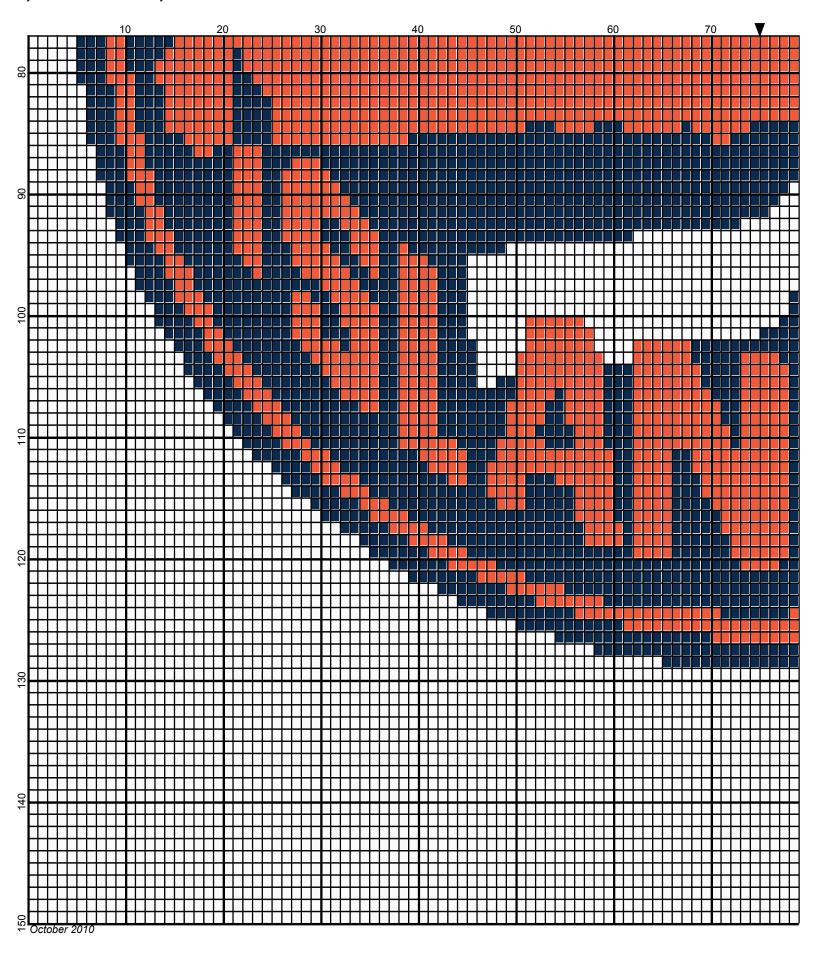

## Ny Islanders 150 x150

Author: Donna Hammell
Copyright: October 2010

Website: www.donnascrochetshoppe.com

**Grid Size:** 150W x 150H

**Design Area:** 15.00" x 18.75" (150 x 150 stitches)

Legend:

[2] 001 RH853 Soft Navy [2] 001 rh001 White [2] 001 RH253 Tangerine

Instructions for using the graph.

GAUGE= 5 STS = 1" 4 ROWS = 1"

I USED SIZE "H" AFGHAN HOOK,USE WHATEVER SIZE GIVES YOU THE CORRECT GAUGE. CAN BE DONE IN AFGHAN STITCH OR SINGLE CROCHET.

EACH SQUARE ON THE GRAPH REPRESENTS 1 STITCH. FOR SINGLE CROCHET READ THE CHART FROM RIGHT TO LEFT, AND THEN LEFT TO RIGHT. IF USING AFGHAN STITCH ALWAYS READ FROM THE RIGHT.

TO START: CHAIN ONE MORE STITCH THAN GRAPH.

YOU WILL NEED TO ADD STITCHES TO MAKE THE PIECE WIDER, AND ADD ROWS TO MAKE IT LONGER. THE DESIGN IS CENTERED, SO ADD STITCHES EVENLY TO BOTH SIDES.

ESTIMATED RED HEART YARN NEEDED:

NAVY: 7 OUNCES WHITE: 14 OUNCES

TANGERINE/ORANGE: 4 OUNCES