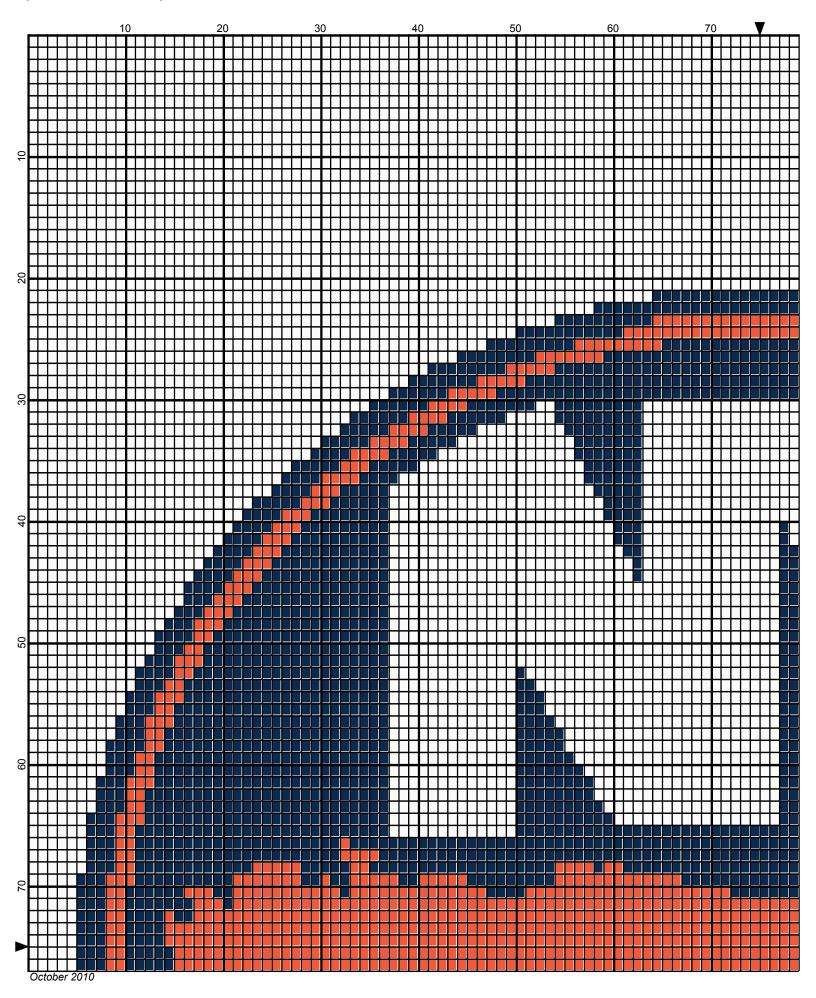

## Ny Islanders 150 x150

Author: Donna Hammell
Copyright: October 2010

Website: www.donnascrochetshoppe.com

**Grid Size:** 150W x 150H

**Design Area:** 15.00" x 18.75" (150 x 150 stitches)

Legend:

[2] 001 RH853 Soft Navy [2] 001 rh001 White [2] 001 RH253 Tangerine

Instructions for using the graph.

GAUGE= 5 STS = 1" 4 ROWS = 1"

I USED SIZE "H" AFGHAN HOOK,USE WHATEVER SIZE GIVES YOU THE CORRECT GAUGE. CAN BE DONE IN AFGHAN STITCH OR SINGLE CROCHET.

EACH SQUARE ON THE GRAPH REPRESENTS 1 STITCH. FOR SINGLE CROCHET READ THE CHART FROM RIGHT TO LEFT, AND THEN LEFT TO RIGHT. IF USING AFGHAN STITCH ALWAYS READ FROM THE RIGHT.

TO START: CHAIN ONE MORE STITCH THAN GRAPH.

YOU WILL NEED TO ADD STITCHES TO MAKE THE PIECE WIDER, AND ADD ROWS TO MAKE IT LONGER. THE DESIGN IS CENTERED, SO ADD STITCHES EVENLY TO BOTH SIDES.

ESTIMATED RED HEART YARN NEEDED:

NAVY: 7 OUNCES WHITE: 14 OUNCES

TANGERINE/ORANGE: 4 OUNCES