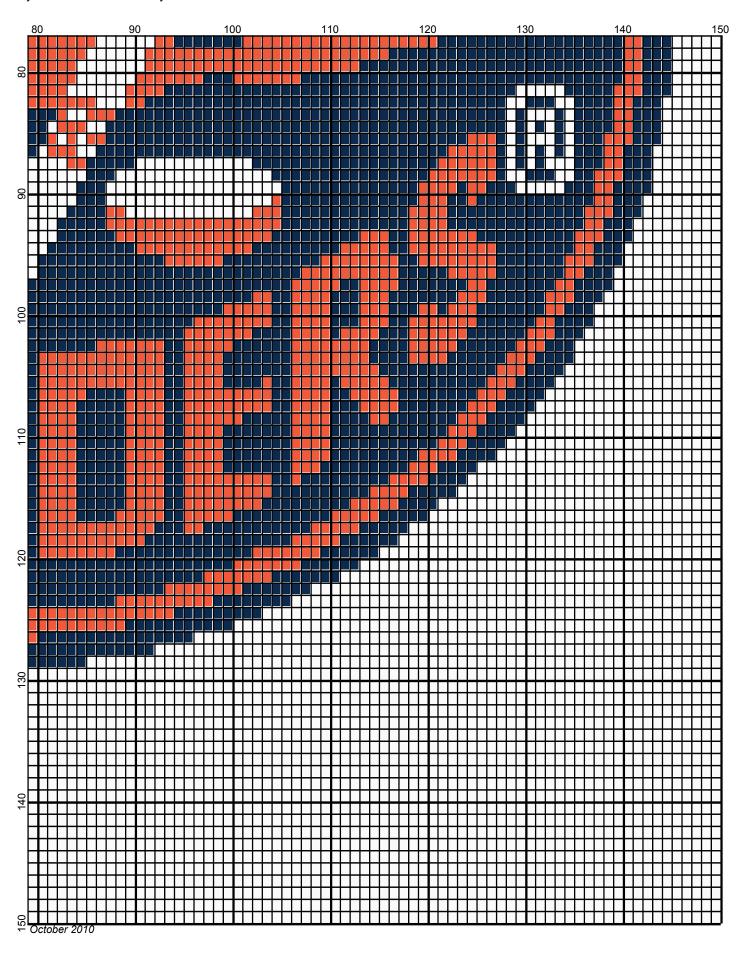

## Ny Islanders 150 x150

Author: Donna Hammell
Copyright: October 2010

Website: www.donnascrochetshoppe.com

**Grid Size:** 150W x 150H

**Design Area:** 15.00" x 18.75" (150 x 150 stitches)

Legend:

[2] 001 RH853 Soft Navy [2] 001 rh001 White [2] 001 RH253 Tangerine

Instructions for using the graph.

GAUGE= 5 STS = 1" 4 ROWS = 1"

I USED SIZE "H" AFGHAN HOOK,USE WHATEVER SIZE GIVES YOU THE CORRECT GAUGE. CAN BE DONE IN AFGHAN STITCH OR SINGLE CROCHET.

EACH SQUARE ON THE GRAPH REPRESENTS 1 STITCH. FOR SINGLE CROCHET READ THE CHART FROM RIGHT TO LEFT, AND THEN LEFT TO RIGHT. IF USING AFGHAN STITCH ALWAYS READ FROM THE RIGHT.

TO START: CHAIN ONE MORE STITCH THAN GRAPH.

YOU WILL NEED TO ADD STITCHES TO MAKE THE PIECE WIDER, AND ADD ROWS TO MAKE IT LONGER. THE DESIGN IS CENTERED, SO ADD STITCHES EVENLY TO BOTH SIDES.

ESTIMATED RED HEART YARN NEEDED:

NAVY: 7 OUNCES WHITE: 14 OUNCES

TANGERINE/ORANGE: 4 OUNCES