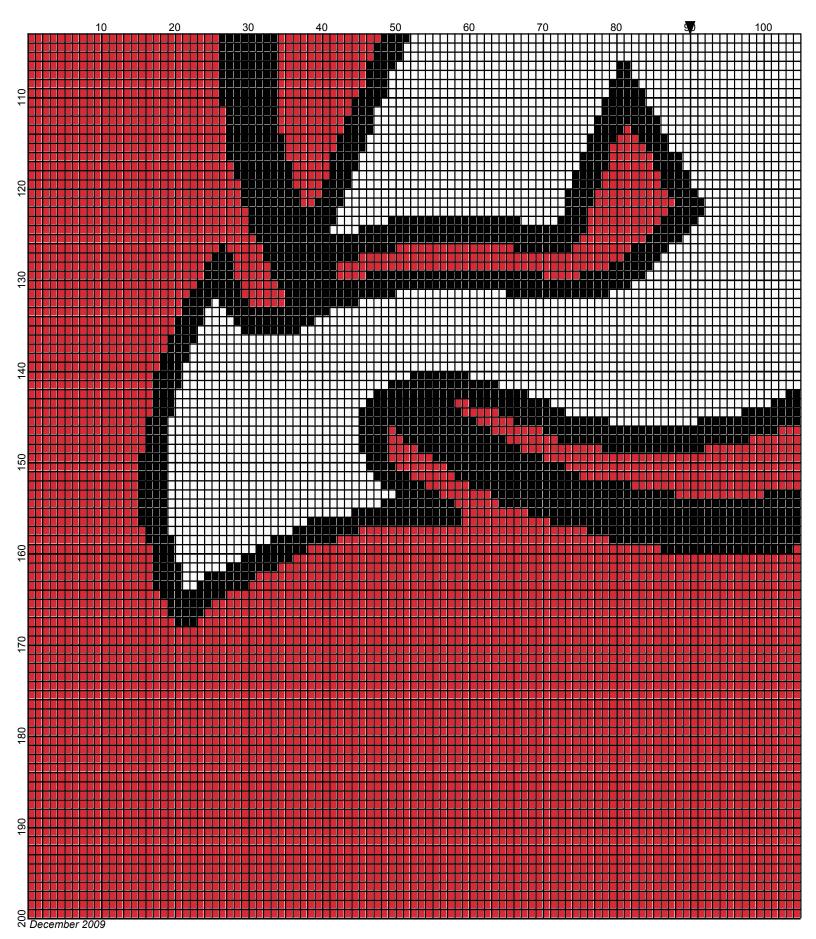

## NJ Devils 180 x 200

| Author:      | Donna Hammell                        |
|--------------|--------------------------------------|
| Copyright:   | December 2009                        |
| Website:     | www.donnascrochetshoppe.com          |
| Grid Size:   | 180W x 200H                          |
| Design Area: | 18.00" x 25.00" (180 x 200 stitches) |

Legend: ■ [2] 001 RH012 Black ■ [2] 001 RH912 Cherry Red □ [2] 001 rh001 White

Instructions for using the graph.

GAUGE= 4 STS = 1" 4 ROWS = 1"

I USED SIZE "H" AFGHAN HOOK, USE WHATEVER SIZE GIVES YOU THE CORRECT GAUGE. CAN BE DONE IN AFGHAN STITCH OR SINGLE CROCHET.

EACH SQUARE ON THE GRAPH REPRESENTS 1 STITCH. FOR SINGLE CROCHET READ THE CHART FROM LEFT TO RIGHT. IF USING AFGHAN STITCH ALWAYS READ FROM THE RIGHT.

TO START: CHAIN ONE MORE STITCH THAN GRAPH.

YOU WILL NEED TO ADD STITCHES TO MAKE THE PIECE WIDER, AND ADD ROWS TO MAKE IT LONGER. THE DESIGN IS CENTERED, SO ADD STITCHES EVENLY TO BOTH SIDES.

ESTIMATED YARN NEEDED: BLACK ;5 OUNCES RED: 26 OUNCES WHITE: 7OUNCES