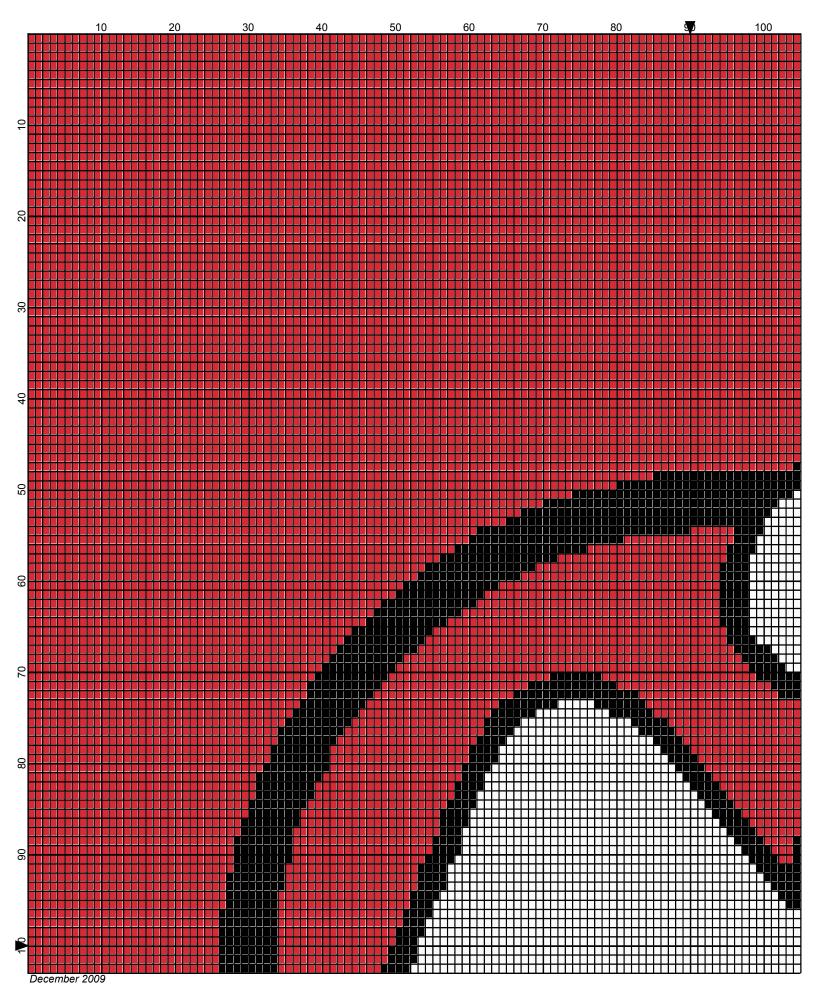

## NJ Devils 180 x 200

| Author:      | Donna Hammell                        |
|--------------|--------------------------------------|
| Copyright:   | December 2009                        |
| Website:     | www.donnascrochetshoppe.com          |
| Grid Size:   | 180W x 200H                          |
| Design Area: | 18.00" x 25.00" (180 x 200 stitches) |

Legend: ■ [2] 001 RH012 Black ■ [2] 001 RH912 Cherry Red □ [2] 001 rh001 White

Instructions for using the graph.

GAUGE= 4 STS = 1" 4 ROWS = 1"

I USED SIZE "H" AFGHAN HOOK, USE WHATEVER SIZE GIVES YOU THE CORRECT GAUGE. CAN BE DONE IN AFGHAN STITCH OR SINGLE CROCHET.

EACH SQUARE ON THE GRAPH REPRESENTS 1 STITCH. FOR SINGLE CROCHET READ THE CHART FROM LEFT TO RIGHT. IF USING AFGHAN STITCH ALWAYS READ FROM THE RIGHT.

TO START: CHAIN ONE MORE STITCH THAN GRAPH.

YOU WILL NEED TO ADD STITCHES TO MAKE THE PIECE WIDER, AND ADD ROWS TO MAKE IT LONGER. THE DESIGN IS CENTERED, SO ADD STITCHES EVENLY TO BOTH SIDES.

ESTIMATED YARN NEEDED: BLACK ;5 OUNCES RED: 26 OUNCES WHITE: 7OUNCES