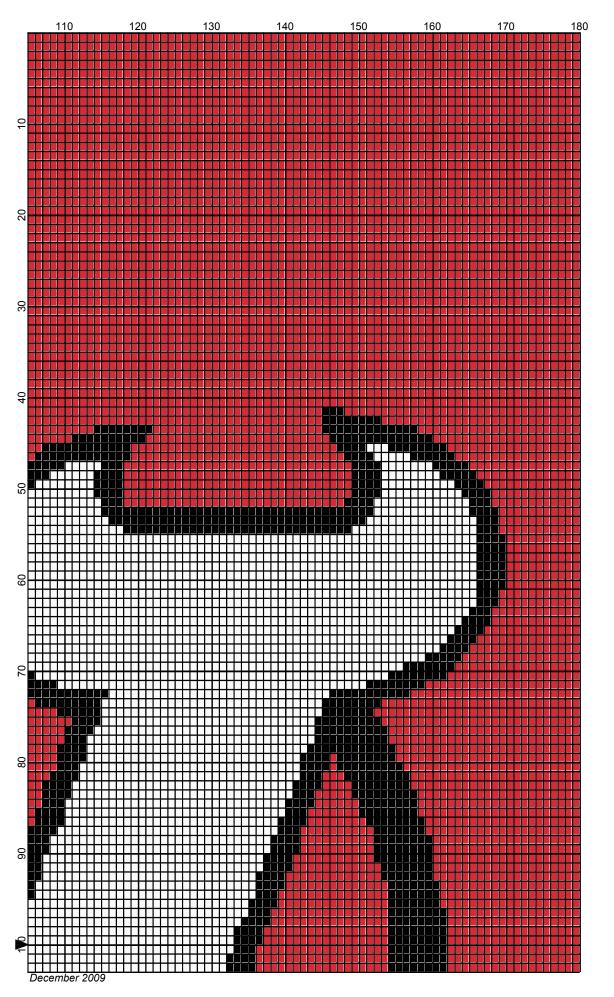

## NJ Devils 180 x 200

| Author:      | Donna Hammell                        |
|--------------|--------------------------------------|
| Copyright:   | December 2009                        |
| Website:     | www.donnascrochetshoppe.com          |
| Grid Size:   | 180W x 200H                          |
| Design Area: | 18.00" x 25.00" (180 x 200 stitches) |

Legend: ■ [2] 001 RH012 Black ■ [2] 001 RH912 Cherry Red □ [2] 001 rh001 White

Instructions for using the graph.

GAUGE= 4 STS = 1" 4 ROWS = 1"

I USED SIZE "H" AFGHAN HOOK, USE WHATEVER SIZE GIVES YOU THE CORRECT GAUGE. CAN BE DONE IN AFGHAN STITCH OR SINGLE CROCHET.

EACH SQUARE ON THE GRAPH REPRESENTS 1 STITCH. FOR SINGLE CROCHET READ THE CHART FROM LEFT TO RIGHT. IF USING AFGHAN STITCH ALWAYS READ FROM THE RIGHT.

TO START: CHAIN ONE MORE STITCH THAN GRAPH.

YOU WILL NEED TO ADD STITCHES TO MAKE THE PIECE WIDER, AND ADD ROWS TO MAKE IT LONGER. THE DESIGN IS CENTERED, SO ADD STITCHES EVENLY TO BOTH SIDES.

ESTIMATED YARN NEEDED: BLACK ;5 OUNCES RED: 26 OUNCES WHITE: 7OUNCES