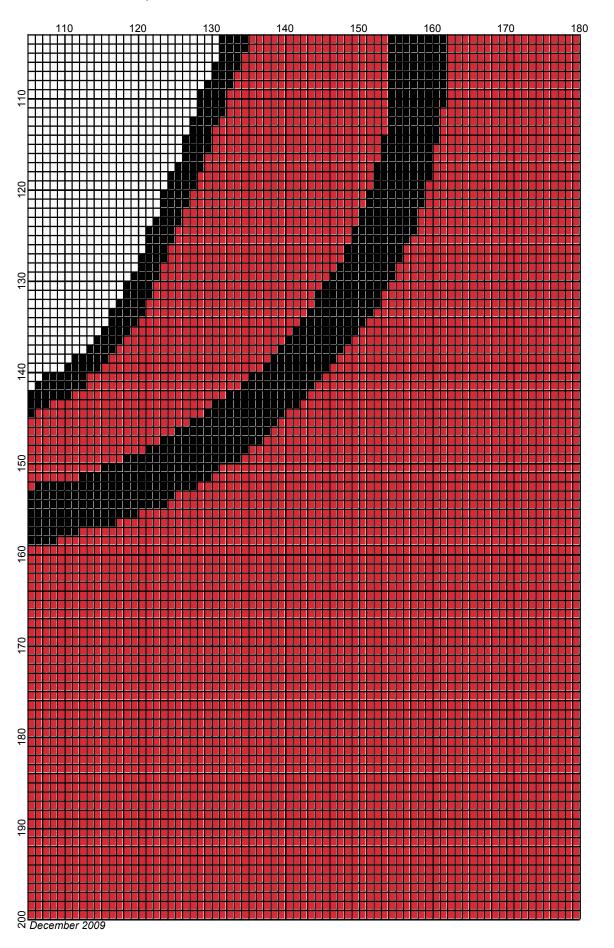

## NJ Devils 180 x 200

| Author:      | Donna Hammell                        |
|--------------|--------------------------------------|
| Copyright:   | December 2009                        |
| Website:     | www.donnascrochetshoppe.com          |
| Grid Size:   | 180W x 200H                          |
| Design Area: | 18.00" x 25.00" (180 x 200 stitches) |

Legend: ■ [2] 001 RH012 Black ■ [2] 001 RH912 Cherry Red □ [2] 001 rh001 White

Instructions for using the graph.

GAUGE= 4 STS = 1" 4 ROWS = 1"

I USED SIZE "H" AFGHAN HOOK, USE WHATEVER SIZE GIVES YOU THE CORRECT GAUGE. CAN BE DONE IN AFGHAN STITCH OR SINGLE CROCHET.

EACH SQUARE ON THE GRAPH REPRESENTS 1 STITCH. FOR SINGLE CROCHET READ THE CHART FROM LEFT TO RIGHT. IF USING AFGHAN STITCH ALWAYS READ FROM THE RIGHT.

TO START: CHAIN ONE MORE STITCH THAN GRAPH.

YOU WILL NEED TO ADD STITCHES TO MAKE THE PIECE WIDER, AND ADD ROWS TO MAKE IT LONGER. THE DESIGN IS CENTERED, SO ADD STITCHES EVENLY TO BOTH SIDES.

ESTIMATED YARN NEEDED: BLACK ;5 OUNCES RED: 26 OUNCES WHITE: 7OUNCES