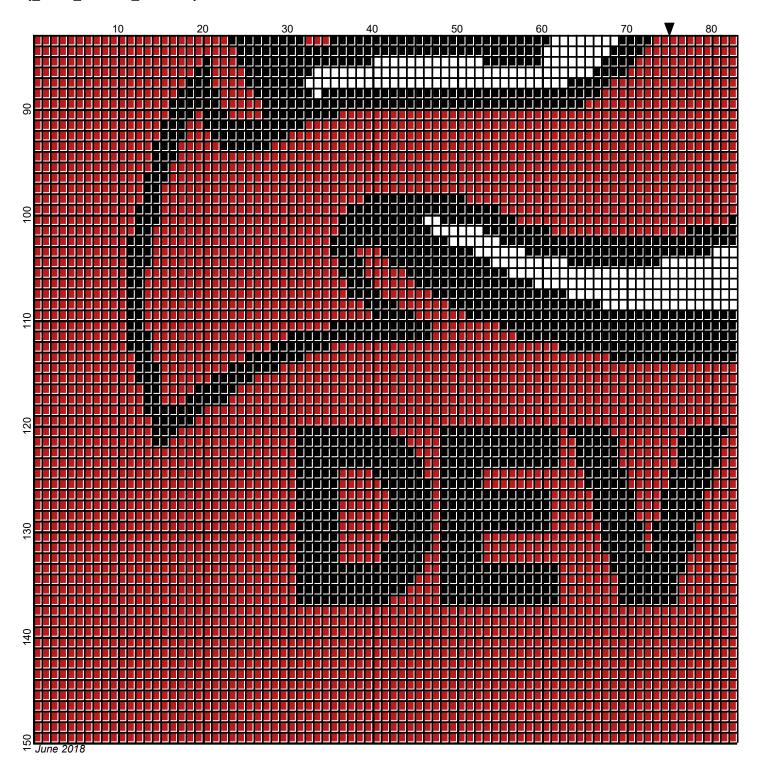

## nj devils 150x150 revised

Author: Donna Hammell Copyright: June 2018

Website: www.donnascrochetshoppe.com

**Grid Size:** 150W x 150H

**Design Area:** 15.00" x 18.75" (150 x 150 stitches)

Legend:

Instructions for using the graph.

GAUGE= 5 STS = 1" 4 ROWS = 1"

I USED SIZE "H" AFGHAN HOOK,USE WHATEVER SIZE GIVES YOU THE CORRECT GAUGE. CAN BE DONE IN AFGHAN STITCH OR SINGLE CROCHET.

EACH SQUARE ON THE GRAPH REPRESENTS 1 STITCH. FOR SINGLE CROCHET READ THE CHART FROM LEFT TO RIGHT. IF USING AFGHAN STITCH ALWAYS READ FROM THE RIGHT.

TO START: CHAIN ONE MORE STITCH THAN GRAPH.

YOU WILL NEED TO ADD STITCHES TO MAKE THE PIECE WIDER, AND ADD ROWS TO MAKE IT LONGER. THE DESIGN IS CENTERED, SO ADD STITCHES EVENLY TO BOTH SIDES.

**ESTIMATED YARN NEEDED:** 

BLACK ;6 OUNCES RED: 23 OUNCES WHITE: 4 OUNCES