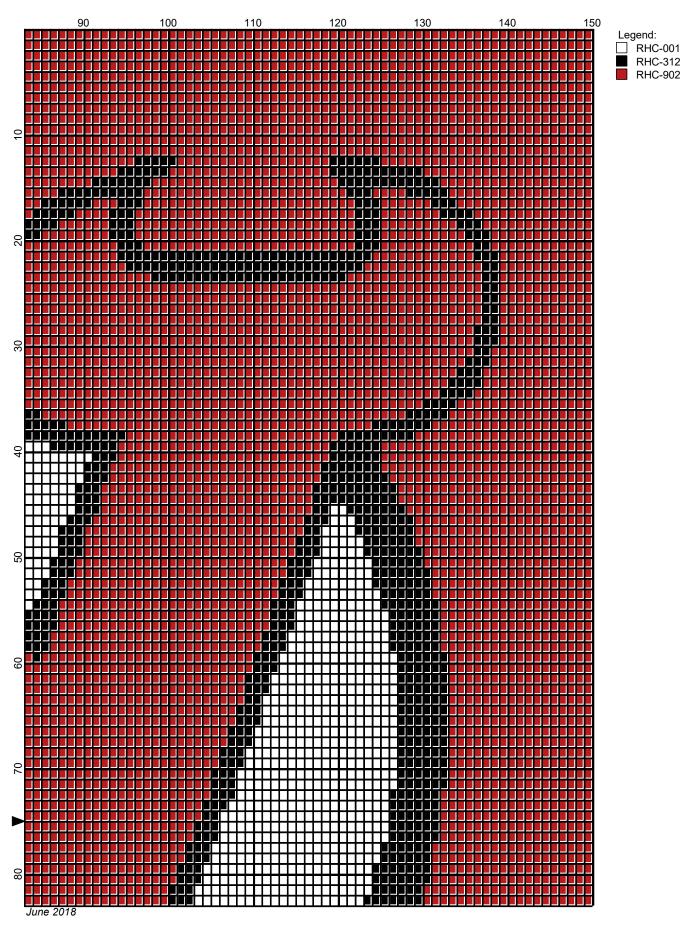

## nj devils 150x150 revised

Author: Donna Hammell Copyright: June 2018

Website: www.donnascrochetshoppe.com

**Grid Size:** 150W x 150H

**Design Area:** 15.00" x 18.75" (150 x 150 stitches)

Legend:

Instructions for using the graph.

GAUGE= 5 STS = 1" 4 ROWS = 1"

I USED SIZE "H" AFGHAN HOOK,USE WHATEVER SIZE GIVES YOU THE CORRECT GAUGE. CAN BE DONE IN AFGHAN STITCH OR SINGLE CROCHET.

EACH SQUARE ON THE GRAPH REPRESENTS 1 STITCH. FOR SINGLE CROCHET READ THE CHART FROM LEFT TO RIGHT. IF USING AFGHAN STITCH ALWAYS READ FROM THE RIGHT.

TO START: CHAIN ONE MORE STITCH THAN GRAPH.

YOU WILL NEED TO ADD STITCHES TO MAKE THE PIECE WIDER, AND ADD ROWS TO MAKE IT LONGER. THE DESIGN IS CENTERED, SO ADD STITCHES EVENLY TO BOTH SIDES.

**ESTIMATED YARN NEEDED:** 

BLACK ;6 OUNCES RED: 23 OUNCES WHITE: 4 OUNCES