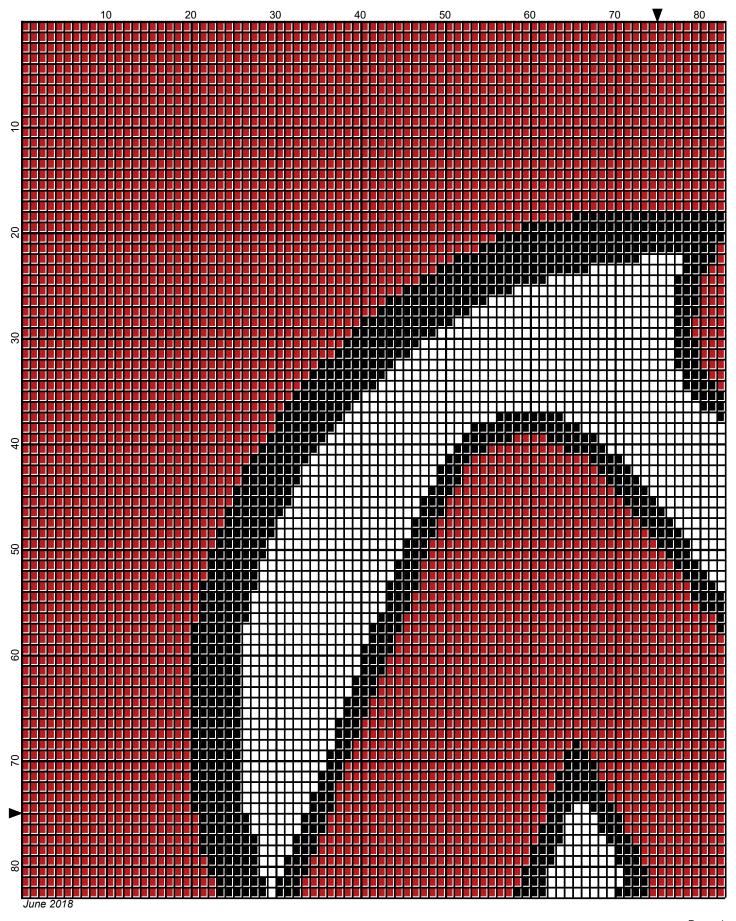

## nj devils 150x150 revised

Author: Donna Hammell Copyright: June 2018

Website: www.donnascrochetshoppe.com

**Grid Size:** 150W x 150H

**Design Area:** 15.00" x 18.75" (150 x 150 stitches)

Legend:

Instructions for using the graph.

GAUGE= 5 STS = 1" 4 ROWS = 1"

I USED SIZE "H" AFGHAN HOOK,USE WHATEVER SIZE GIVES YOU THE CORRECT GAUGE. CAN BE DONE IN AFGHAN STITCH OR SINGLE CROCHET.

EACH SQUARE ON THE GRAPH REPRESENTS 1 STITCH. FOR SINGLE CROCHET READ THE CHART FROM LEFT TO RIGHT. IF USING AFGHAN STITCH ALWAYS READ FROM THE RIGHT.

TO START: CHAIN ONE MORE STITCH THAN GRAPH.

YOU WILL NEED TO ADD STITCHES TO MAKE THE PIECE WIDER, AND ADD ROWS TO MAKE IT LONGER. THE DESIGN IS CENTERED, SO ADD STITCHES EVENLY TO BOTH SIDES.

**ESTIMATED YARN NEEDED:** 

BLACK ;6 OUNCES RED: 23 OUNCES WHITE: 4 OUNCES