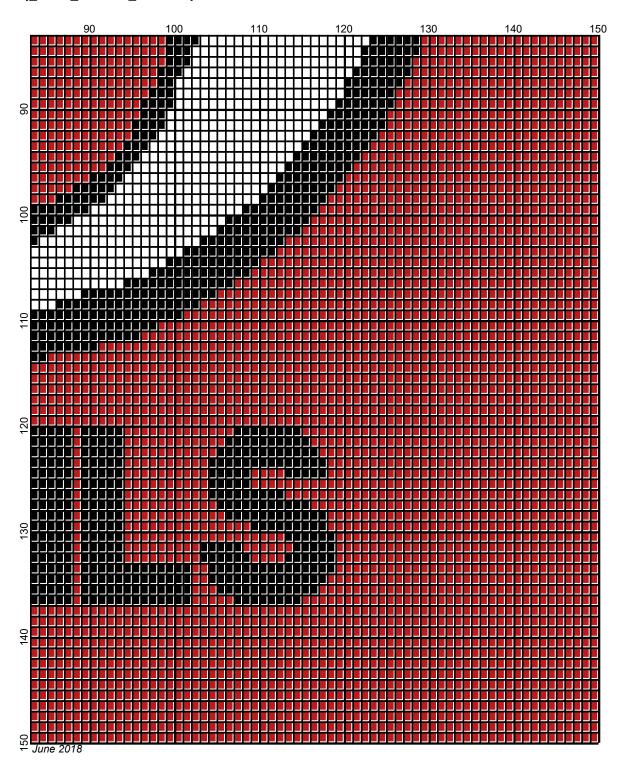

## nj devils 150x150 revised

Author: Donna Hammell Copyright: June 2018

Website: www.donnascrochetshoppe.com

**Grid Size:** 150W x 150H

**Design Area:** 15.00" x 18.75" (150 x 150 stitches)

Legend:

Instructions for using the graph.

GAUGE= 5 STS = 1" 4 ROWS = 1"

I USED SIZE "H" AFGHAN HOOK,USE WHATEVER SIZE GIVES YOU THE CORRECT GAUGE. CAN BE DONE IN AFGHAN STITCH OR SINGLE CROCHET.

EACH SQUARE ON THE GRAPH REPRESENTS 1 STITCH. FOR SINGLE CROCHET READ THE CHART FROM LEFT TO RIGHT. IF USING AFGHAN STITCH ALWAYS READ FROM THE RIGHT.

TO START: CHAIN ONE MORE STITCH THAN GRAPH.

YOU WILL NEED TO ADD STITCHES TO MAKE THE PIECE WIDER, AND ADD ROWS TO MAKE IT LONGER. THE DESIGN IS CENTERED, SO ADD STITCHES EVENLY TO BOTH SIDES.

**ESTIMATED YARN NEEDED:** 

BLACK ;6 OUNCES RED: 23 OUNCES WHITE: 4 OUNCES