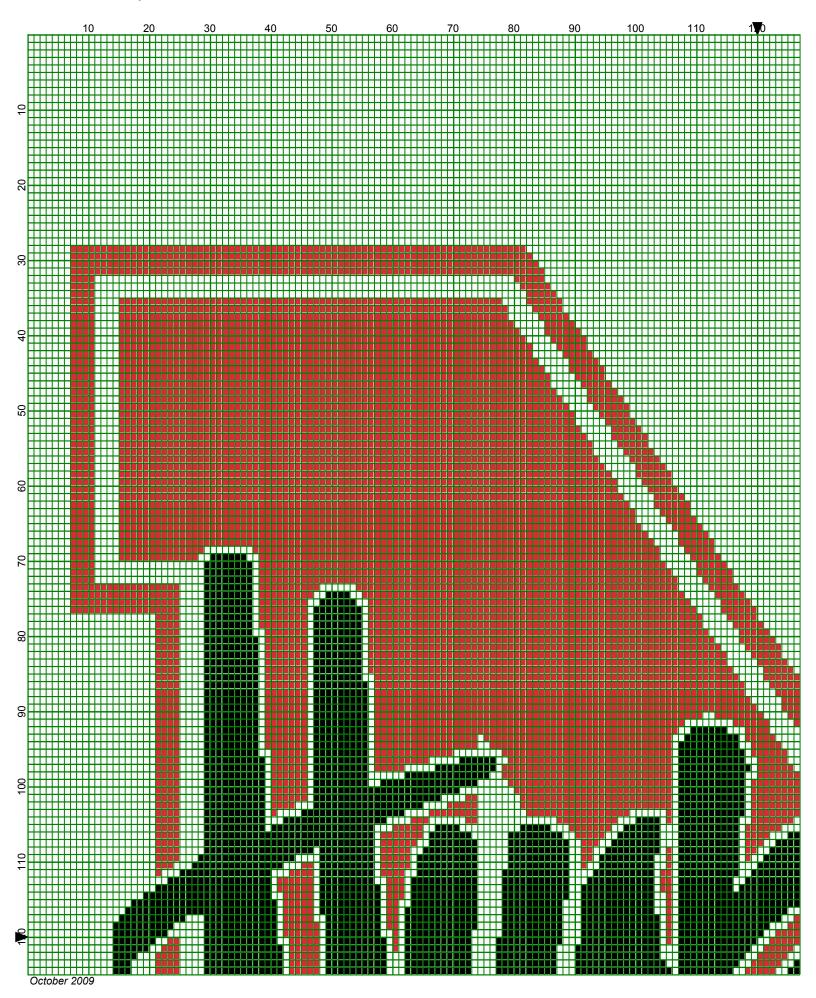

## Nebraska Hushers

Author: Donna Hammell
Copyright: October 2009

Website: www.donnascrochetshoppe.com

Grid Size: 240W x 240H

**Design Area:** 24.00" x 30.00" (240 x 240 stitches)

Legend:

[2] 001 RH012 Black [2] 001 RH914 Country Red [2] 001 rh001 White

Instructions for using the graph.

GAUGE= 5 STS = 1" 4 ROWS = 1"

I USED SIZE "H" AFGHAN HOOK,USE WHATEVER SIZE GIVES YOU THE CORRECT GAUGE. CAN BE DONE IN AFGHAN STITCH OR SINGLE CROCHET.

EACH SQUARE ON THE GRAPH REPRESENTS 1 STITCH. FOR SINGLE CROCHET READ THE CHART FROM RIGHT TO LEFT, AND THEN LEFT TO RIGHT. IF USING AFGHAN STITCH ALWAYS READ FROM THE RIGHT.

TO START: CHAIN ONE MORE STITCH THAN GRAPH.

IF YOU NEED TO MAKE THE PIECE WIDER ADD AN EVEN NUMBER OF STITCHES TO BOTH SIDES, AND ADD ROWS TO MAKE IT LONGER. THE DESIGN IS CENTERED, SO ADD STITCHES EVENLY TO BOTH SIDES.

**ESTIMATED YARN NEEDED:** 

WHITE: 32 OUNCES BLACK: 8 OUNCES RED: 20 OUNCES