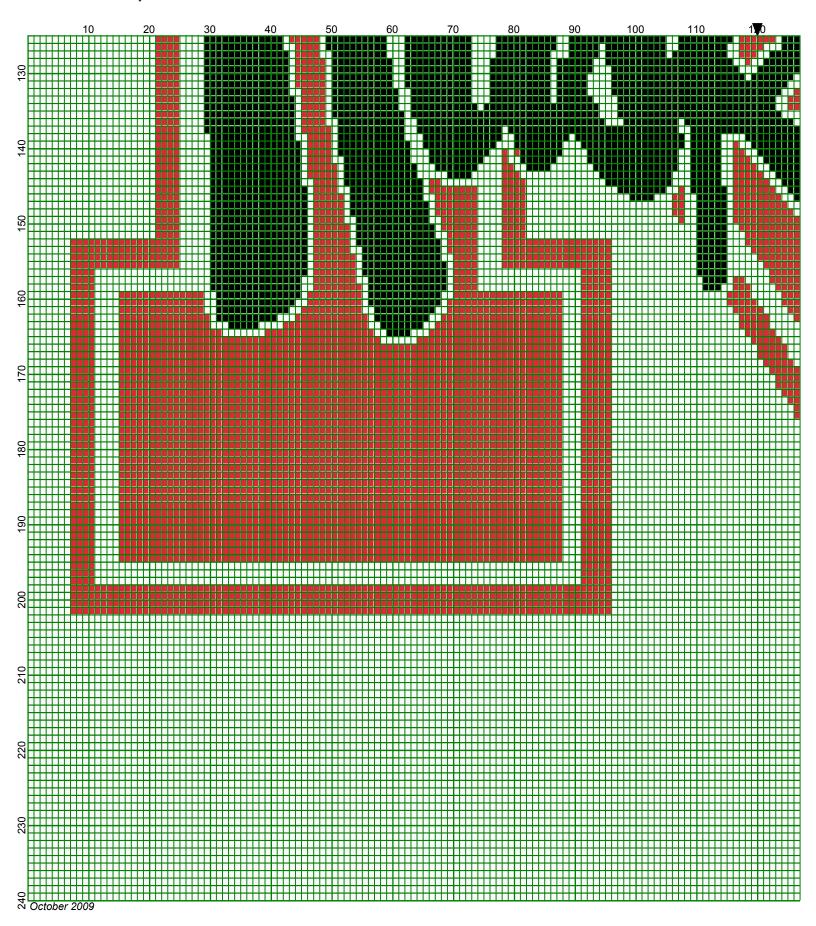

## Nebraska Hushers

Author: Donna Hammell
Copyright: October 2009

Website: www.donnascrochetshoppe.com

Grid Size: 240W x 240H

**Design Area:** 24.00" x 30.00" (240 x 240 stitches)

Legend:

[2] 001 RH012 Black [2] 001 RH914 Country Red [2] 001 rh001 White

Instructions for using the graph.

GAUGE= 5 STS = 1" 4 ROWS = 1"

I USED SIZE "H" AFGHAN HOOK,USE WHATEVER SIZE GIVES YOU THE CORRECT GAUGE. CAN BE DONE IN AFGHAN STITCH OR SINGLE CROCHET.

EACH SQUARE ON THE GRAPH REPRESENTS 1 STITCH. FOR SINGLE CROCHET READ THE CHART FROM RIGHT TO LEFT, AND THEN LEFT TO RIGHT. IF USING AFGHAN STITCH ALWAYS READ FROM THE RIGHT.

TO START: CHAIN ONE MORE STITCH THAN GRAPH.

IF YOU NEED TO MAKE THE PIECE WIDER ADD AN EVEN NUMBER OF STITCHES TO BOTH SIDES, AND ADD ROWS TO MAKE IT LONGER. THE DESIGN IS CENTERED, SO ADD STITCHES EVENLY TO BOTH SIDES.

**ESTIMATED YARN NEEDED:** 

WHITE: 32 OUNCES BLACK: 8 OUNCES RED: 20 OUNCES