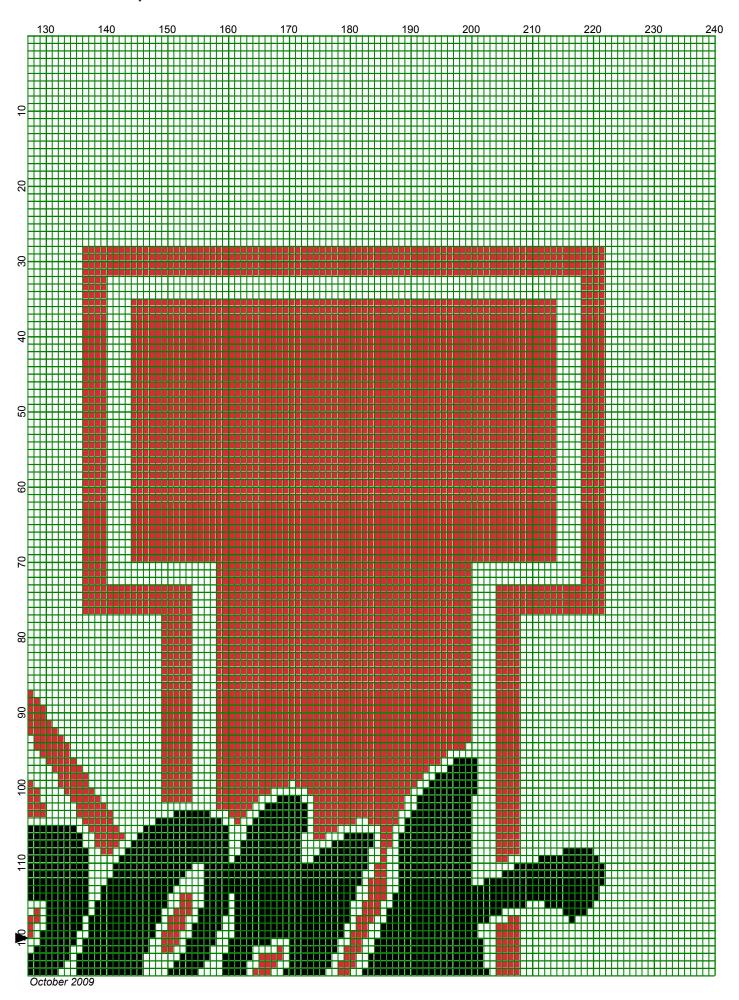

## Nebraska Hushers

Author: Donna Hammell
Copyright: October 2009

Website: www.donnascrochetshoppe.com

Grid Size: 240W x 240H

**Design Area:** 24.00" x 30.00" (240 x 240 stitches)

Legend:

[2] 001 RH012 Black [2] 001 RH914 Country Red [2] 001 rh001 White

Instructions for using the graph.

GAUGE= 5 STS = 1" 4 ROWS = 1"

I USED SIZE "H" AFGHAN HOOK,USE WHATEVER SIZE GIVES YOU THE CORRECT GAUGE. CAN BE DONE IN AFGHAN STITCH OR SINGLE CROCHET.

EACH SQUARE ON THE GRAPH REPRESENTS 1 STITCH. FOR SINGLE CROCHET READ THE CHART FROM RIGHT TO LEFT, AND THEN LEFT TO RIGHT. IF USING AFGHAN STITCH ALWAYS READ FROM THE RIGHT.

TO START: CHAIN ONE MORE STITCH THAN GRAPH.

IF YOU NEED TO MAKE THE PIECE WIDER ADD AN EVEN NUMBER OF STITCHES TO BOTH SIDES, AND ADD ROWS TO MAKE IT LONGER. THE DESIGN IS CENTERED, SO ADD STITCHES EVENLY TO BOTH SIDES.

**ESTIMATED YARN NEEDED:** 

WHITE: 32 OUNCES BLACK: 8 OUNCES RED: 20 OUNCES