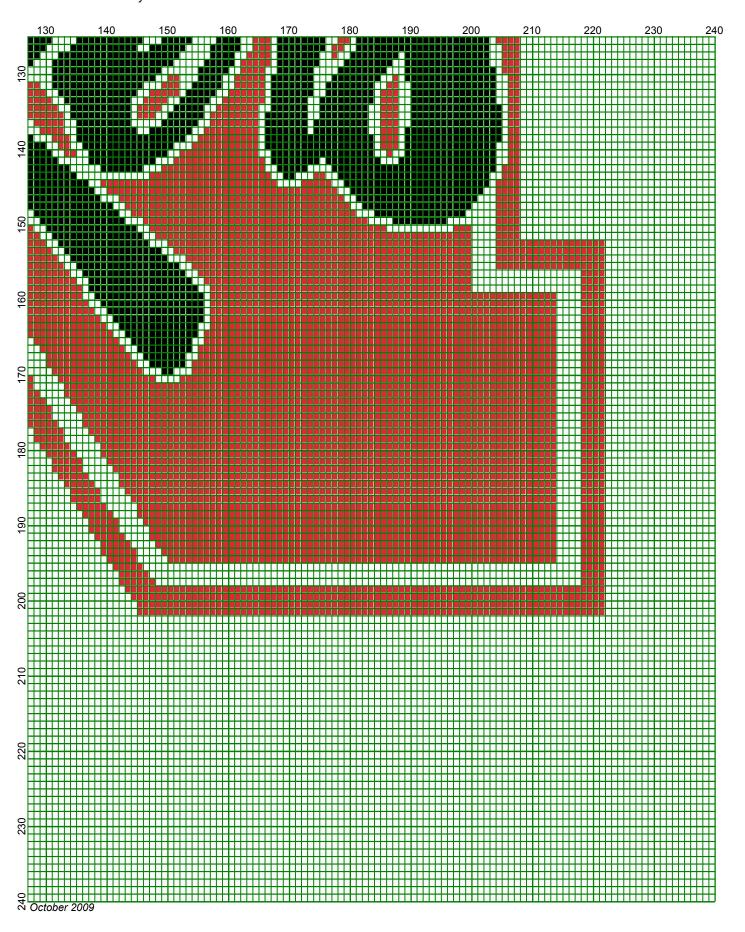

## Nebraska Hushers

Author: Donna Hammell
Copyright: October 2009

Website: www.donnascrochetshoppe.com

Grid Size: 240W x 240H

**Design Area:** 24.00" x 30.00" (240 x 240 stitches)

Legend:

[2] 001 RH012 Black [2] 001 RH914 Country Red [2] 001 rh001 White

Instructions for using the graph.

GAUGE= 5 STS = 1" 4 ROWS = 1"

I USED SIZE "H" AFGHAN HOOK,USE WHATEVER SIZE GIVES YOU THE CORRECT GAUGE. CAN BE DONE IN AFGHAN STITCH OR SINGLE CROCHET.

EACH SQUARE ON THE GRAPH REPRESENTS 1 STITCH. FOR SINGLE CROCHET READ THE CHART FROM RIGHT TO LEFT, AND THEN LEFT TO RIGHT. IF USING AFGHAN STITCH ALWAYS READ FROM THE RIGHT.

TO START: CHAIN ONE MORE STITCH THAN GRAPH.

IF YOU NEED TO MAKE THE PIECE WIDER ADD AN EVEN NUMBER OF STITCHES TO BOTH SIDES, AND ADD ROWS TO MAKE IT LONGER. THE DESIGN IS CENTERED, SO ADD STITCHES EVENLY TO BOTH SIDES.

**ESTIMATED YARN NEEDED:** 

WHITE: 32 OUNCES BLACK: 8 OUNCES RED: 20 OUNCES