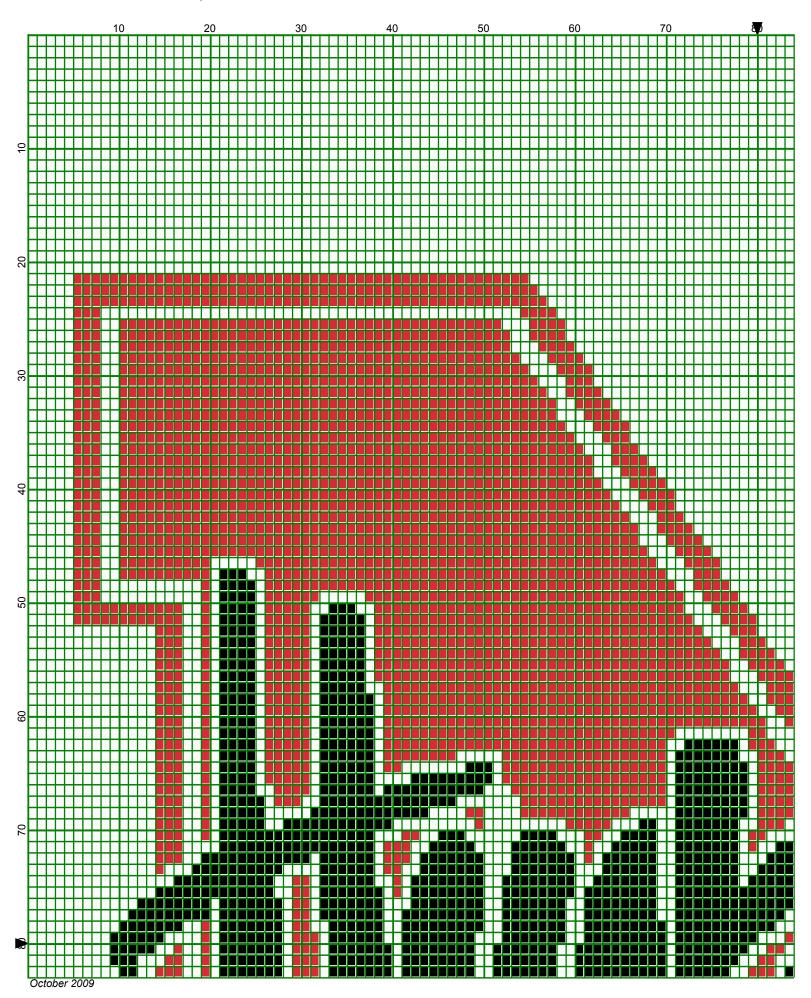

## Nebraska Huskers 160 x 160

Author: Donna Hammell
Copyright: October 2009

Website: www.donnascrochetshoppe.com

**Grid Size:** 160W x 160H

**Design Area:** 16.00" x 20.00" (160 x 160 stitches)

Legend:

[2] 001 RH012 Black [2] 001 RH914 Country Red [2] 001 rh001 White

Instructions for using the graph.

GAUGE= 5 STS = 1" 4 ROWS = 1"

I USED SIZE "H" AFGHAN HOOK,USE WHATEVER SIZE GIVES YOU THE CORRECT GAUGE. CAN BE DONE IN AFGHAN STITCH OR SINGLE CROCHET.

EACH SQUARE ON THE GRAPH REPRESENTS 1 STITCH. FOR SINGLE CROCHET READ THE CHART FROM RIGHT TO LEFT, AND THEN LEFT TO RIGHT. IF USING AFGHAN STITCH ALWAYS READ FROM THE RIGHT.