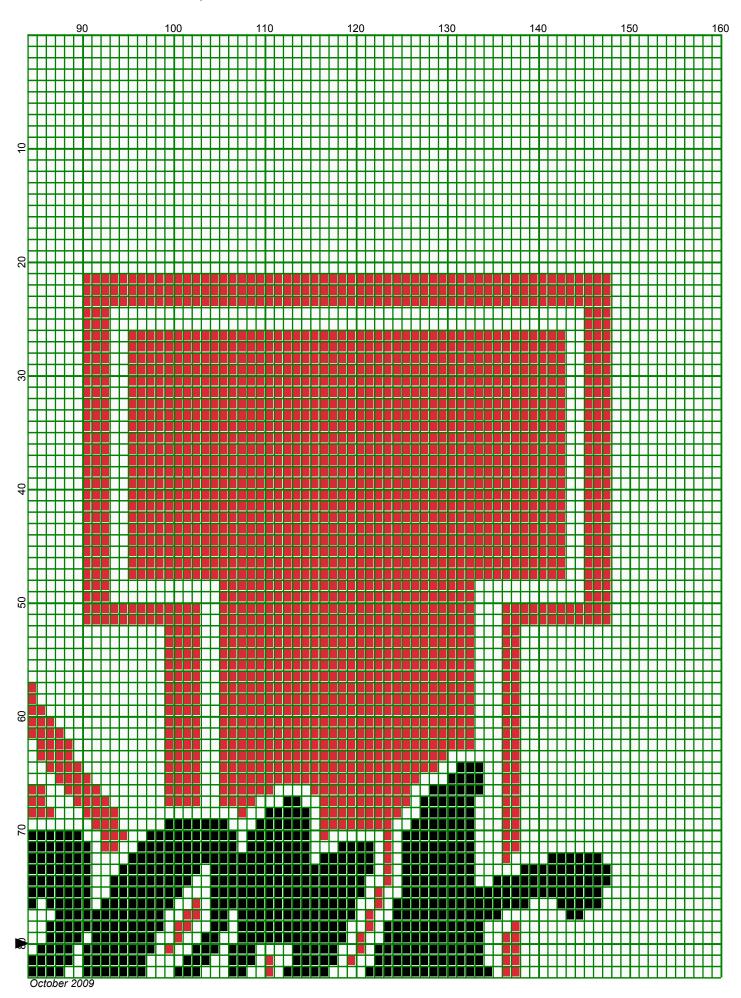

## Nebraska Huskers 160 x 160

Author: Donna Hammell
Copyright: October 2009

Website: www.donnascrochetshoppe.com

**Grid Size:** 160W x 160H

**Design Area:** 16.00" x 20.00" (160 x 160 stitches)

Legend:

[2] 001 RH012 Black [2] 001 RH914 Country Red [2] 001 rh001 White

Instructions for using the graph.

GAUGE= 5 STS = 1" 4 ROWS = 1"

I USED SIZE "H" AFGHAN HOOK,USE WHATEVER SIZE GIVES YOU THE CORRECT GAUGE. CAN BE DONE IN AFGHAN STITCH OR SINGLE CROCHET.

EACH SQUARE ON THE GRAPH REPRESENTS 1 STITCH. FOR SINGLE CROCHET READ THE CHART FROM RIGHT TO LEFT, AND THEN LEFT TO RIGHT. IF USING AFGHAN STITCH ALWAYS READ FROM THE RIGHT.