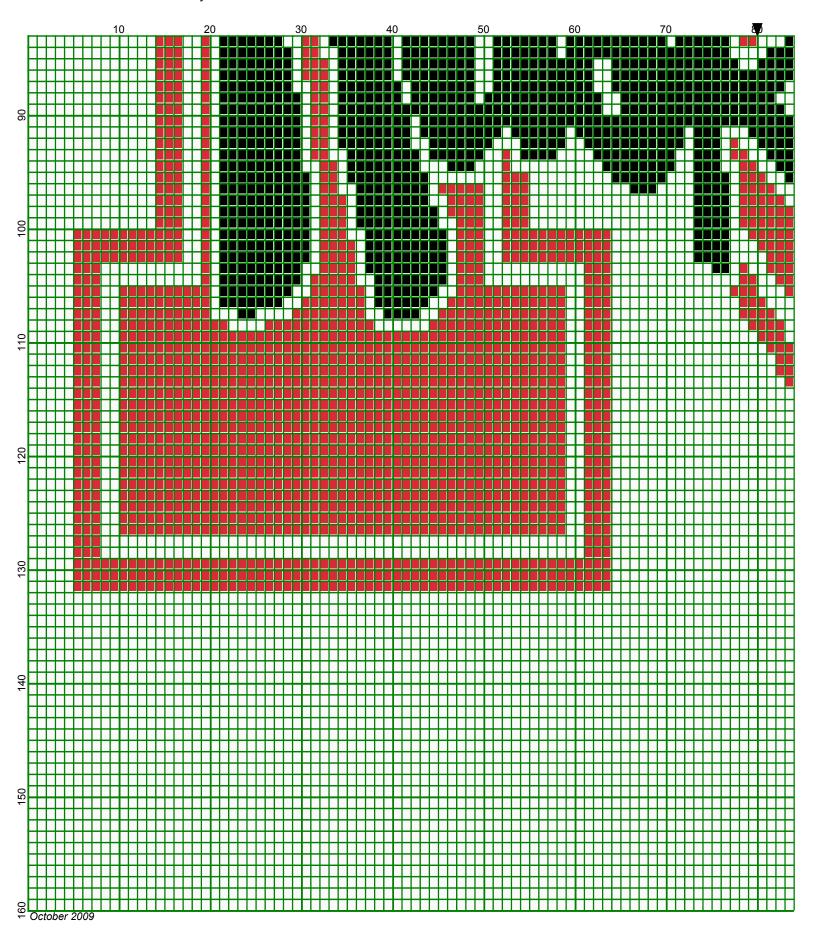

## Nebraska Huskers 160 x 160

Author: Donna Hammell
Copyright: October 2009

Website: www.donnascrochetshoppe.com

**Grid Size:** 160W x 160H

**Design Area:** 16.00" x 20.00" (160 x 160 stitches)

Legend:

[2] 001 RH012 Black [2] 001 RH914 Country Red [2] 001 rh001 White

Instructions for using the graph.

GAUGE= 5 STS = 1" 4 ROWS = 1"

I USED SIZE "H" AFGHAN HOOK,USE WHATEVER SIZE GIVES YOU THE CORRECT GAUGE. CAN BE DONE IN AFGHAN STITCH OR SINGLE CROCHET.

EACH SQUARE ON THE GRAPH REPRESENTS 1 STITCH. FOR SINGLE CROCHET READ THE CHART FROM RIGHT TO LEFT, AND THEN LEFT TO RIGHT. IF USING AFGHAN STITCH ALWAYS READ FROM THE RIGHT.