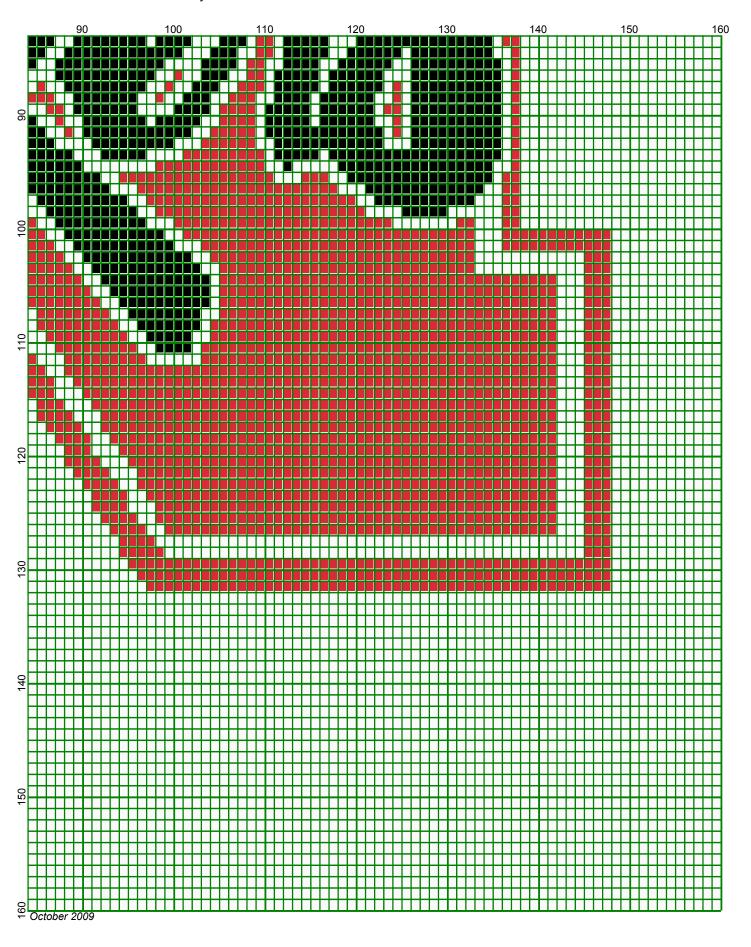

## Nebraska Huskers 160 x 160

Author: Donna Hammell
Copyright: October 2009

Website: www.donnascrochetshoppe.com

**Grid Size:** 160W x 160H

**Design Area:** 16.00" x 20.00" (160 x 160 stitches)

Legend:

[2] 001 RH012 Black [2] 001 RH914 Country Red [2] 001 rh001 White

Instructions for using the graph.

GAUGE= 5 STS = 1" 4 ROWS = 1"

I USED SIZE "H" AFGHAN HOOK,USE WHATEVER SIZE GIVES YOU THE CORRECT GAUGE. CAN BE DONE IN AFGHAN STITCH OR SINGLE CROCHET.

EACH SQUARE ON THE GRAPH REPRESENTS 1 STITCH. FOR SINGLE CROCHET READ THE CHART FROM RIGHT TO LEFT, AND THEN LEFT TO RIGHT. IF USING AFGHAN STITCH ALWAYS READ FROM THE RIGHT.