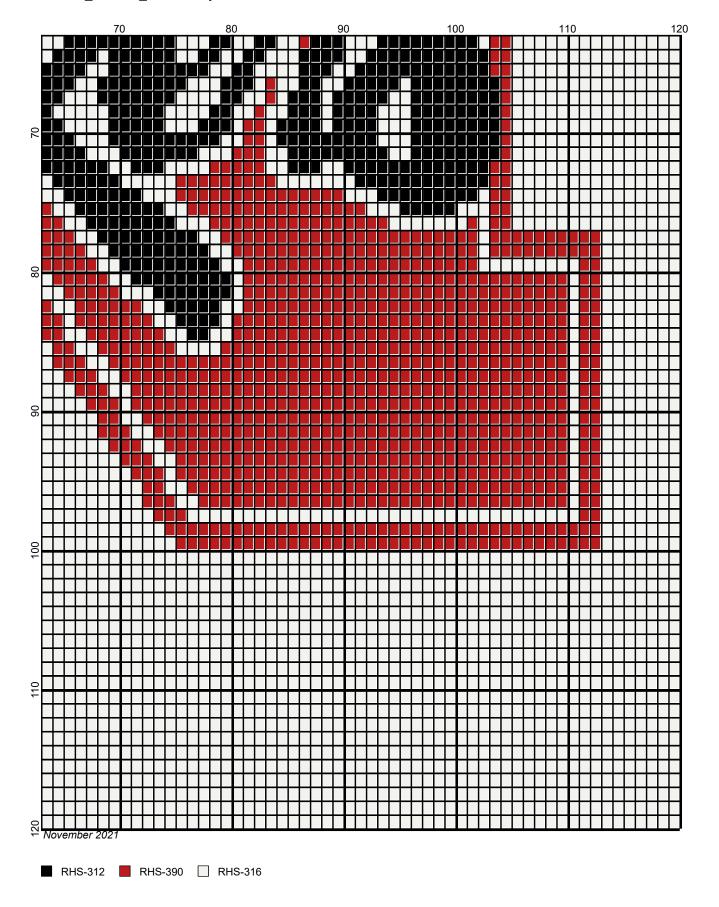

## nebraska huskers 120x120

Author: Donna Hammell
Copyright: November 2021

Website: www.donnascrochetshoppe.com

**Grid Size:** 120W x 120H

**Design Area:** 12.00" x 15.00" (120 x 120 stitches)

Legend:

[2] RHS 312 Black [2] RHS 390 Hot Red [2] RHS 316 Soft White

Instructions for using the graph.

GAUGE= 5 STS = 1" 4 ROWS = 1"

I USED SIZE "H" AFGHAN HOOK,USE WHATEVER SIZE GIVES YOU THE CORRECT GAUGE. CAN BE DONE IN AFGHAN STITCH OR SINGLE CROCHET.

EACH SQUARE ON THE GRAPH REPRESENTS 1 STITCH. FOR SINGLE CROCHET READ THE CHART FROM RIGHT TO LEFT, AND THEN LEFT TO RIGHT. IF USING AFGHAN STITCH ALWAYS READ FROM THE RIGHT.