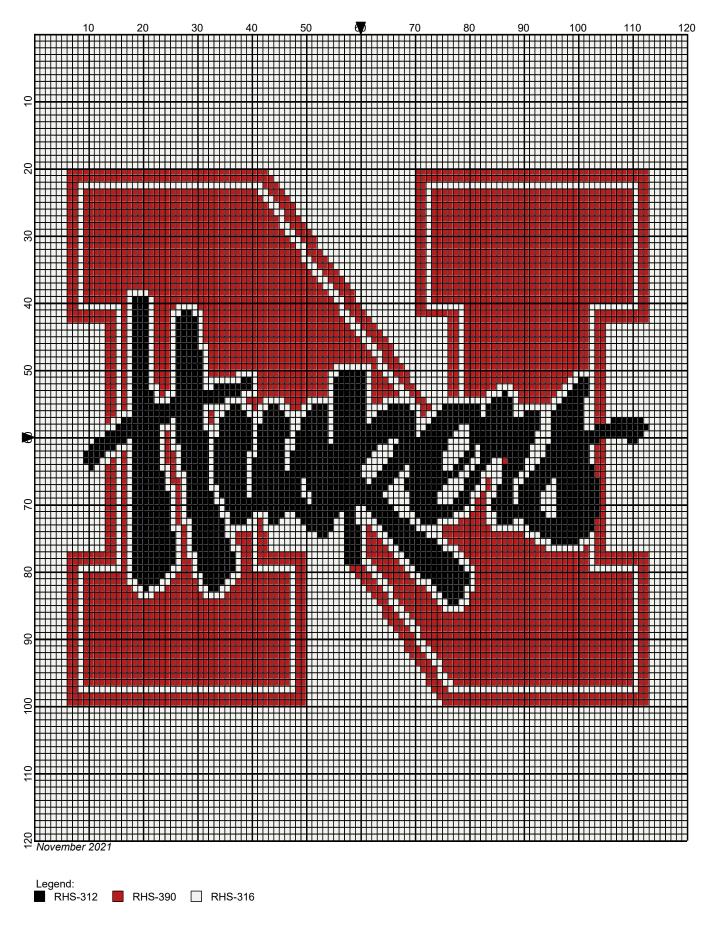

## nebraska huskers 120x120

Author: Donna Hammell
Copyright: November 2021

Website: www.donnascrochetshoppe.com

**Grid Size:** 120W x 120H

**Design Area:** 12.00" x 15.00" (120 x 120 stitches)

Legend:

[2] RHS 312 Black [2] RHS 390 Hot Red [2] RHS 316 Soft White

Instructions for using the graph.

GAUGE= 5 STS = 1" 4 ROWS = 1"

I USED SIZE "H" AFGHAN HOOK,USE WHATEVER SIZE GIVES YOU THE CORRECT GAUGE. CAN BE DONE IN AFGHAN STITCH OR SINGLE CROCHET.

EACH SQUARE ON THE GRAPH REPRESENTS 1 STITCH. FOR SINGLE CROCHET READ THE CHART FROM RIGHT TO LEFT, AND THEN LEFT TO RIGHT. IF USING AFGHAN STITCH ALWAYS READ FROM THE RIGHT.