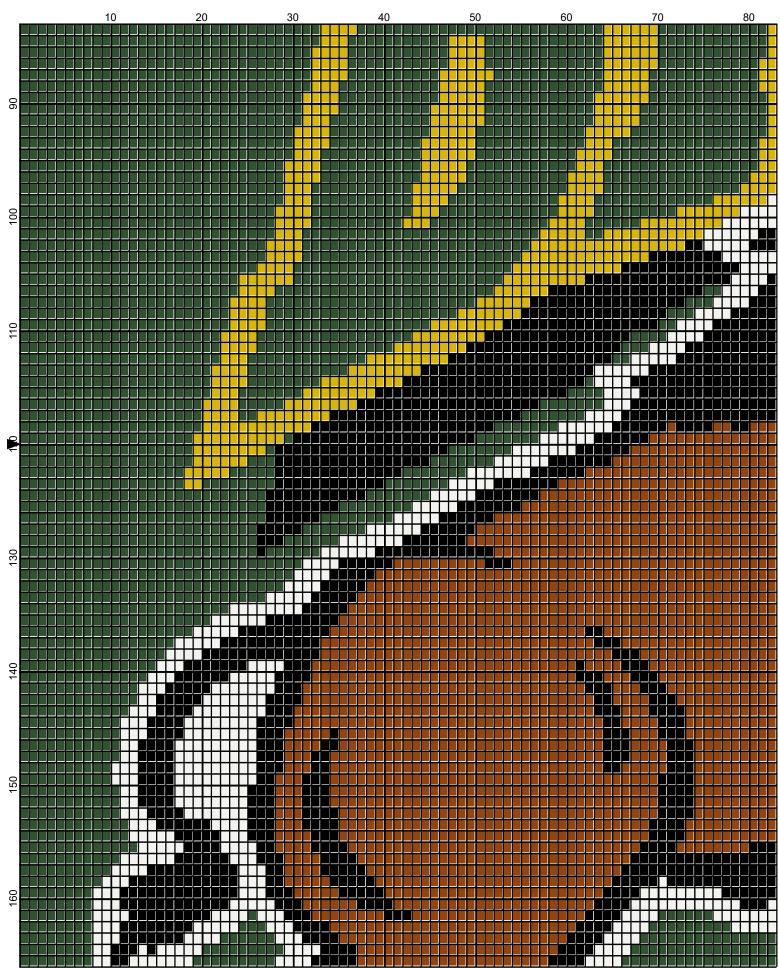

# NDSU

| Author:      | Donna Hammell                                                                          |
|--------------|----------------------------------------------------------------------------------------|
| Copyright:   | April 2016                                                                             |
| Website:     | www.donnascrochetshoppe.com                                                            |
| Grid Size:   | 240W x 240H                                                                            |
| Design Area: | 24.00" x 30.00" (240 x 240 stitches)                                                   |
| = • •        | 12 Black [2] RHS 389 Hunter Green [2] RHS 256 Carrot<br>21 Gold [2] RHS 316 Soft White |

GAUGE= 5 STS = 1" 4 ROWS = 1"

I USED SIZE "H" AFGHAN HOOK, USE WHATEVER SIZE GIVES YOU THE CORRECT GAUGE. CAN BE DONE IN AFGHAN STITCH OR SINGLE CROCHET.

EACH SQUARE ON THE GRAPH REPRESENTS 1 STITCH. FOR SINGLE CROCHET READ THE CHART FROM LEFT TO RIGHT. IF USING AFGHAN STITCH ALWAYS READ FROM THE RIGHT.

TO START: FOR SINGLE CROCHET CHAIN ONE MORE STITCH THAN GRAPH. FOR AFGHAN STITCH, CHAIN EXACT NUMBER

APPROXIMATE YARN USAGE

BLACK: 10 OUNCES HUNTER GREEN: 50 OUNCES CARROT: 8 OUNCES GOLD: 4 OUNCES WHITE: 4 OUNCES