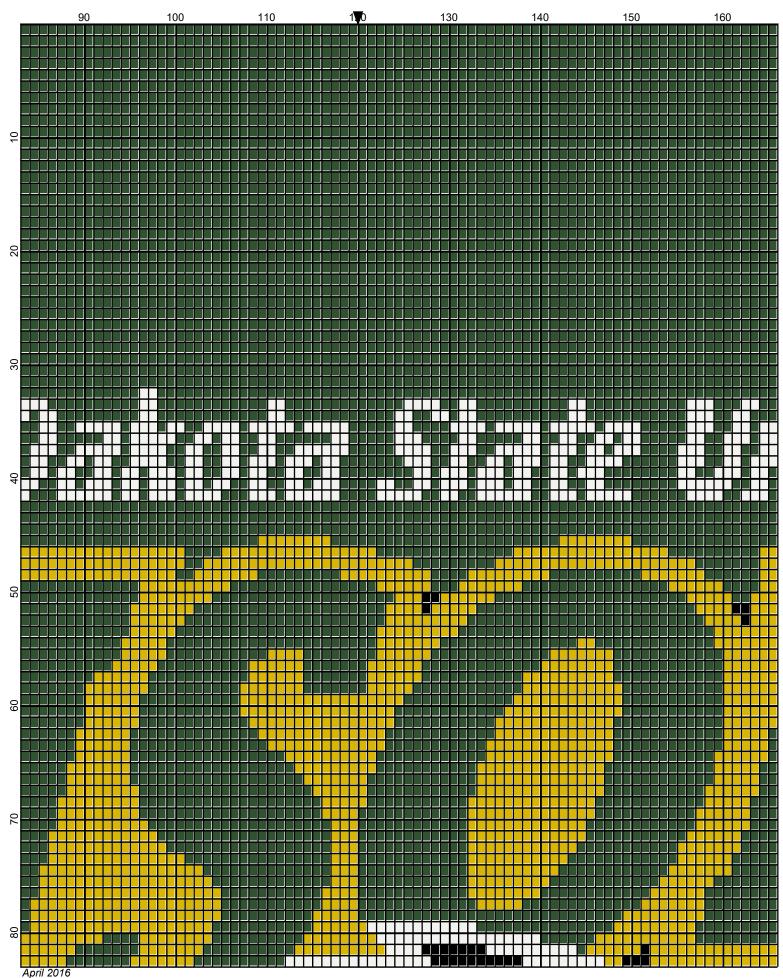

# NDSU

| Author:      | Donna Hammell                                                                          |
|--------------|----------------------------------------------------------------------------------------|
| Copyright:   | April 2016                                                                             |
| Website:     | www.donnascrochetshoppe.com                                                            |
| Grid Size:   | 240W x 240H                                                                            |
| Design Area: | 24.00" x 30.00" (240 x 240 stitches)                                                   |
| = • •        | 12 Black [2] RHS 389 Hunter Green [2] RHS 256 Carrot<br>21 Gold [2] RHS 316 Soft White |

GAUGE= 5 STS = 1" 4 ROWS = 1"

I USED SIZE "H" AFGHAN HOOK, USE WHATEVER SIZE GIVES YOU THE CORRECT GAUGE. CAN BE DONE IN AFGHAN STITCH OR SINGLE CROCHET.

EACH SQUARE ON THE GRAPH REPRESENTS 1 STITCH. FOR SINGLE CROCHET READ THE CHART FROM LEFT TO RIGHT. IF USING AFGHAN STITCH ALWAYS READ FROM THE RIGHT.

TO START: FOR SINGLE CROCHET CHAIN ONE MORE STITCH THAN GRAPH. FOR AFGHAN STITCH, CHAIN EXACT NUMBER

APPROXIMATE YARN USAGE

BLACK: 10 OUNCES HUNTER GREEN: 50 OUNCES CARROT: 8 OUNCES GOLD: 4 OUNCES WHITE: 4 OUNCES