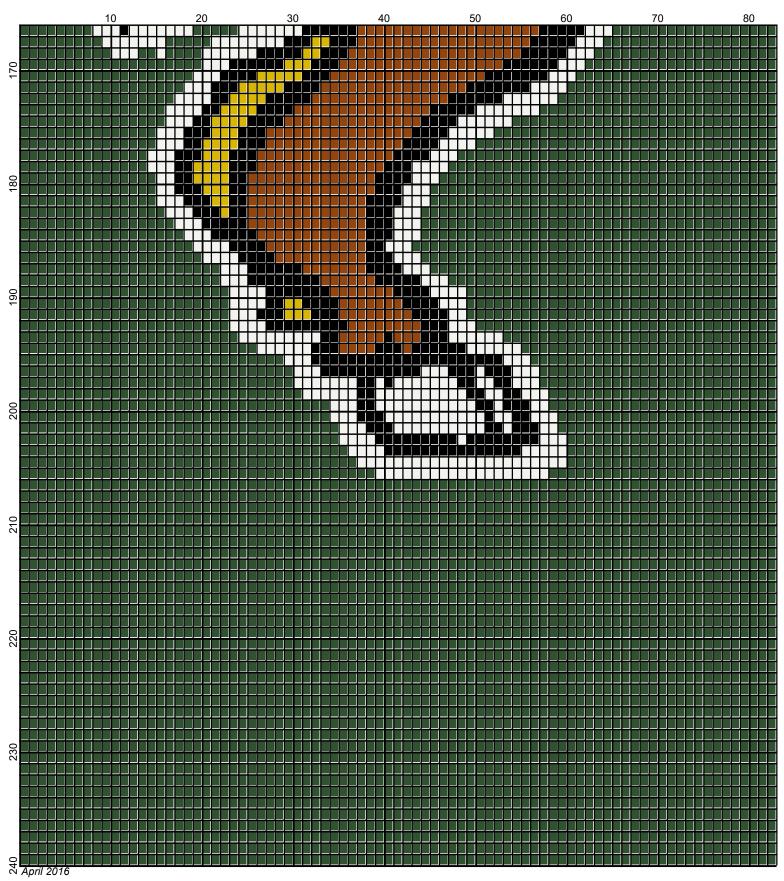

# NDSU

| Author:      | Donna Hammell                                                                          |
|--------------|----------------------------------------------------------------------------------------|
| Copyright:   | April 2016                                                                             |
| Website:     | www.donnascrochetshoppe.com                                                            |
| Grid Size:   | 240W x 240H                                                                            |
| Design Area: | 24.00" x 30.00" (240 x 240 stitches)                                                   |
| = • •        | 12 Black [2] RHS 389 Hunter Green [2] RHS 256 Carrot<br>21 Gold [2] RHS 316 Soft White |

GAUGE= 5 STS = 1" 4 ROWS = 1"

I USED SIZE "H" AFGHAN HOOK, USE WHATEVER SIZE GIVES YOU THE CORRECT GAUGE. CAN BE DONE IN AFGHAN STITCH OR SINGLE CROCHET.

EACH SQUARE ON THE GRAPH REPRESENTS 1 STITCH. FOR SINGLE CROCHET READ THE CHART FROM LEFT TO RIGHT. IF USING AFGHAN STITCH ALWAYS READ FROM THE RIGHT.

TO START: FOR SINGLE CROCHET CHAIN ONE MORE STITCH THAN GRAPH. FOR AFGHAN STITCH, CHAIN EXACT NUMBER

APPROXIMATE YARN USAGE

BLACK: 10 OUNCES HUNTER GREEN: 50 OUNCES CARROT: 8 OUNCES GOLD: 4 OUNCES WHITE: 4 OUNCES