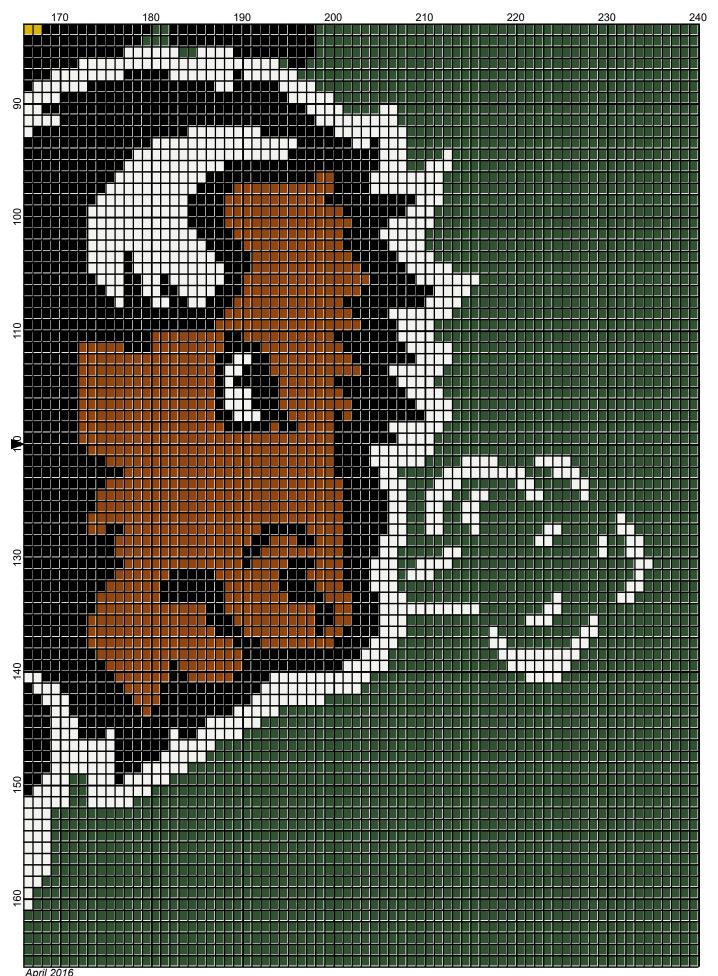

# NDSU

| Author:      | Donna Hammell                                                                          |
|--------------|----------------------------------------------------------------------------------------|
| Copyright:   | April 2016                                                                             |
| Website:     | www.donnascrochetshoppe.com                                                            |
| Grid Size:   | 240W x 240H                                                                            |
| Design Area: | 24.00" x 30.00" (240 x 240 stitches)                                                   |
| = • •        | 12 Black [2] RHS 389 Hunter Green [2] RHS 256 Carrot<br>21 Gold [2] RHS 316 Soft White |

GAUGE= 5 STS = 1" 4 ROWS = 1"

I USED SIZE "H" AFGHAN HOOK, USE WHATEVER SIZE GIVES YOU THE CORRECT GAUGE. CAN BE DONE IN AFGHAN STITCH OR SINGLE CROCHET.

EACH SQUARE ON THE GRAPH REPRESENTS 1 STITCH. FOR SINGLE CROCHET READ THE CHART FROM LEFT TO RIGHT. IF USING AFGHAN STITCH ALWAYS READ FROM THE RIGHT.

TO START: FOR SINGLE CROCHET CHAIN ONE MORE STITCH THAN GRAPH. FOR AFGHAN STITCH, CHAIN EXACT NUMBER

APPROXIMATE YARN USAGE

BLACK: 10 OUNCES HUNTER GREEN: 50 OUNCES CARROT: 8 OUNCES GOLD: 4 OUNCES WHITE: 4 OUNCES