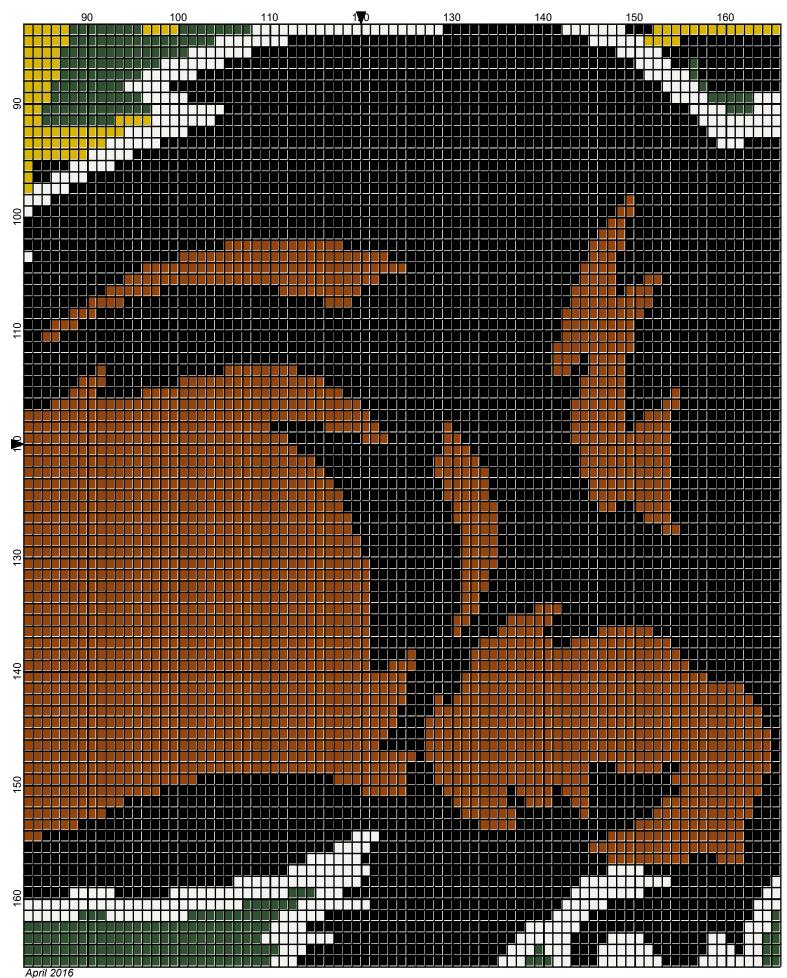

# NDSU

| Author:      | Donna Hammell                                                                          |
|--------------|----------------------------------------------------------------------------------------|
| Copyright:   | April 2016                                                                             |
| Website:     | www.donnascrochetshoppe.com                                                            |
| Grid Size:   | 240W x 240H                                                                            |
| Design Area: | 24.00" x 30.00" (240 x 240 stitches)                                                   |
| = • •        | 12 Black [2] RHS 389 Hunter Green [2] RHS 256 Carrot<br>21 Gold [2] RHS 316 Soft White |

GAUGE= 5 STS = 1" 4 ROWS = 1"

I USED SIZE "H" AFGHAN HOOK, USE WHATEVER SIZE GIVES YOU THE CORRECT GAUGE. CAN BE DONE IN AFGHAN STITCH OR SINGLE CROCHET.

EACH SQUARE ON THE GRAPH REPRESENTS 1 STITCH. FOR SINGLE CROCHET READ THE CHART FROM LEFT TO RIGHT. IF USING AFGHAN STITCH ALWAYS READ FROM THE RIGHT.

TO START: FOR SINGLE CROCHET CHAIN ONE MORE STITCH THAN GRAPH. FOR AFGHAN STITCH, CHAIN EXACT NUMBER

APPROXIMATE YARN USAGE

BLACK: 10 OUNCES HUNTER GREEN: 50 OUNCES CARROT: 8 OUNCES GOLD: 4 OUNCES WHITE: 4 OUNCES