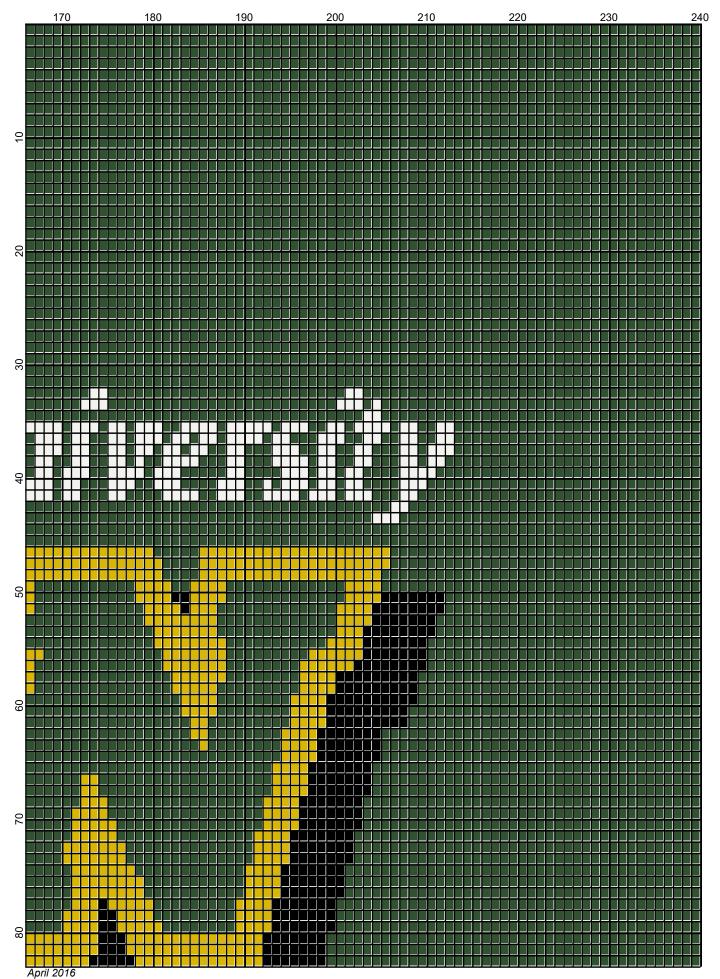

# NDSU

| Author:      | Donna Hammell                                                                          |
|--------------|----------------------------------------------------------------------------------------|
| Copyright:   | April 2016                                                                             |
| Website:     | www.donnascrochetshoppe.com                                                            |
| Grid Size:   | 240W x 240H                                                                            |
| Design Area: | 24.00" x 30.00" (240 x 240 stitches)                                                   |
| = • •        | 12 Black [2] RHS 389 Hunter Green [2] RHS 256 Carrot<br>21 Gold [2] RHS 316 Soft White |

GAUGE= 5 STS = 1" 4 ROWS = 1"

I USED SIZE "H" AFGHAN HOOK, USE WHATEVER SIZE GIVES YOU THE CORRECT GAUGE. CAN BE DONE IN AFGHAN STITCH OR SINGLE CROCHET.

EACH SQUARE ON THE GRAPH REPRESENTS 1 STITCH. FOR SINGLE CROCHET READ THE CHART FROM LEFT TO RIGHT. IF USING AFGHAN STITCH ALWAYS READ FROM THE RIGHT.

TO START: FOR SINGLE CROCHET CHAIN ONE MORE STITCH THAN GRAPH. FOR AFGHAN STITCH, CHAIN EXACT NUMBER

APPROXIMATE YARN USAGE

BLACK: 10 OUNCES HUNTER GREEN: 50 OUNCES CARROT: 8 OUNCES GOLD: 4 OUNCES WHITE: 4 OUNCES