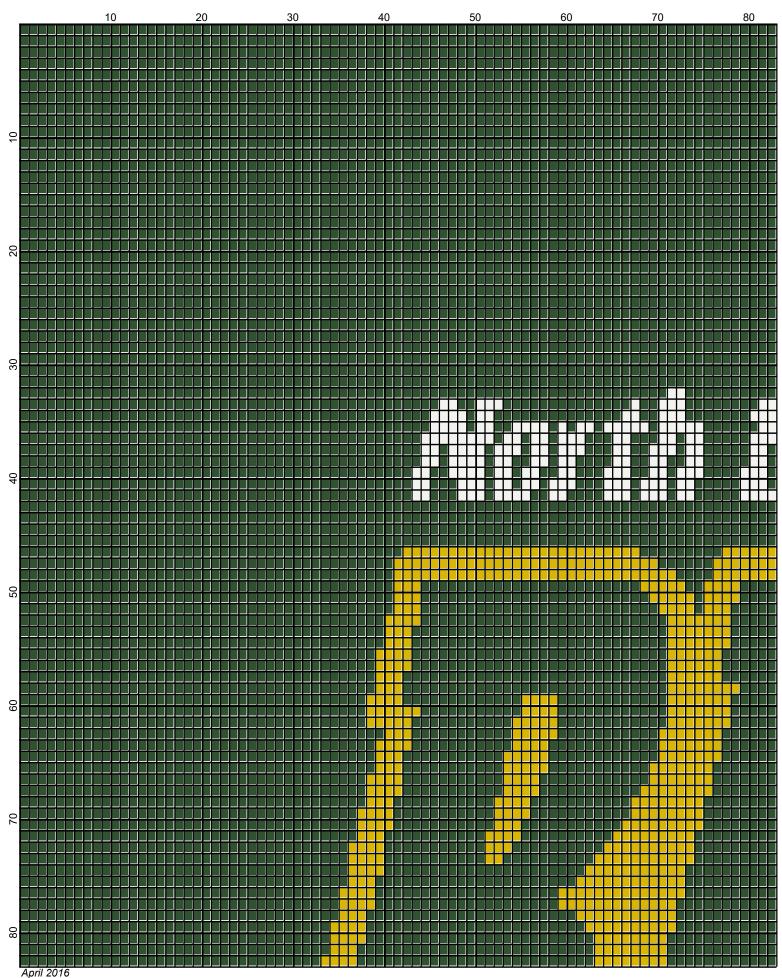

# NDSU

| Author:      | Donna Hammell                                                                          |
|--------------|----------------------------------------------------------------------------------------|
| Copyright:   | April 2016                                                                             |
| Website:     | www.donnascrochetshoppe.com                                                            |
| Grid Size:   | 240W x 240H                                                                            |
| Design Area: | 24.00" x 30.00" (240 x 240 stitches)                                                   |
| = • •        | 12 Black [2] RHS 389 Hunter Green [2] RHS 256 Carrot<br>21 Gold [2] RHS 316 Soft White |

GAUGE= 5 STS = 1" 4 ROWS = 1"

I USED SIZE "H" AFGHAN HOOK, USE WHATEVER SIZE GIVES YOU THE CORRECT GAUGE. CAN BE DONE IN AFGHAN STITCH OR SINGLE CROCHET.

EACH SQUARE ON THE GRAPH REPRESENTS 1 STITCH. FOR SINGLE CROCHET READ THE CHART FROM LEFT TO RIGHT. IF USING AFGHAN STITCH ALWAYS READ FROM THE RIGHT.

TO START: FOR SINGLE CROCHET CHAIN ONE MORE STITCH THAN GRAPH. FOR AFGHAN STITCH, CHAIN EXACT NUMBER

APPROXIMATE YARN USAGE

BLACK: 10 OUNCES HUNTER GREEN: 50 OUNCES CARROT: 8 OUNCES GOLD: 4 OUNCES WHITE: 4 OUNCES