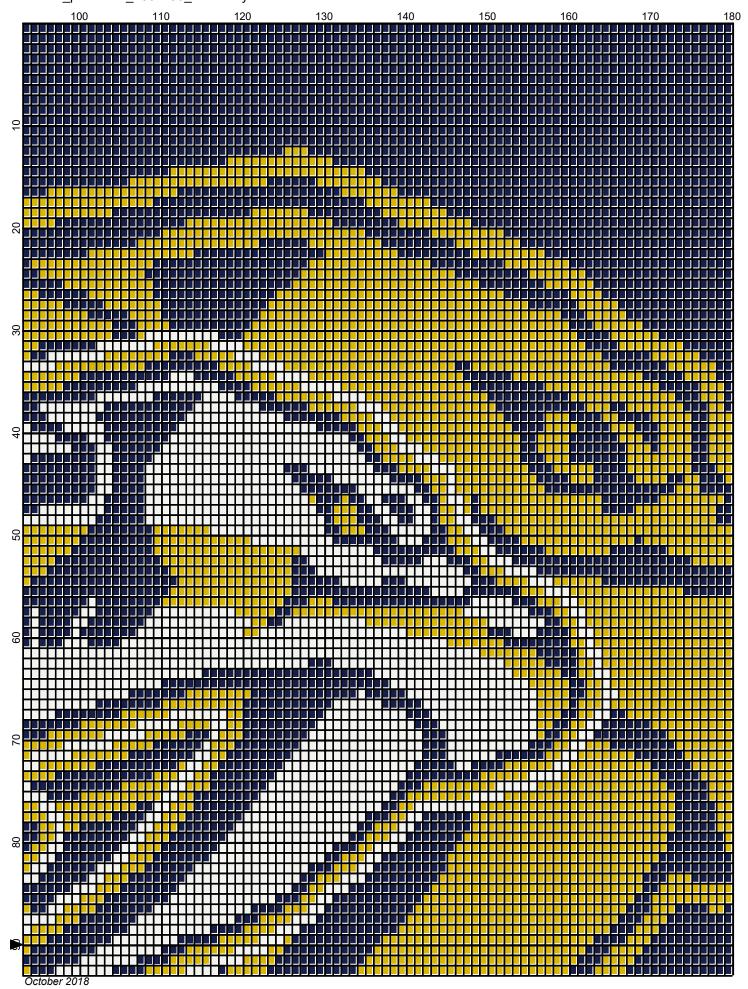

## nashville predators 180x180 nancie

Author: Donna Hammell
Company: Donna's Crochet Sho

Company: Donna's Crochet Shoppe

Copyright: October 2018

Website: www.donnascrochetshoppe.com

Grid Size: 180W x 180H

**Design Area:** 18.00" x 22.50" (180 x 180 stitches)

Legend:

Instructions for using the graph.

GAUGE= 5 STS = 1" 4 ROWS = 1"

I USED SIZE "H" AFGHAN HOOK,USE WHATEVER SIZE GIVES YOU THE CORRECT GAUGE. CAN BE DONE IN AFGHAN STITCH OR SINGLE CROCHET.

EACH SQUARE ON THE GRAPH REPRESENTS 1 STITCH. FOR SINGLE CROCHET READ THE CHART FROM LEFT TO RIGHT. IF USING AFGHAN STITCH ALWAYS READ FROM THE RIGHT.

TO START: CHAIN ONE MORE STITCH THAN GRAPH.

YOU WILL NEED TO ADD STITCHES TO MAKE THE PIECE WIDER, AND ADD ROWS TO MAKE IT LONGER. THE DESIGN IS CENTERED, SO ADD STITCHES EVENLY TO BOTH SIDES.

ESTIMATED RED HEART YARN NEEDED:

**GOLD: 12 OUNCES** 

SOFT WHITE:65 OUNCES SOFT NAVY: 26 OUNCES