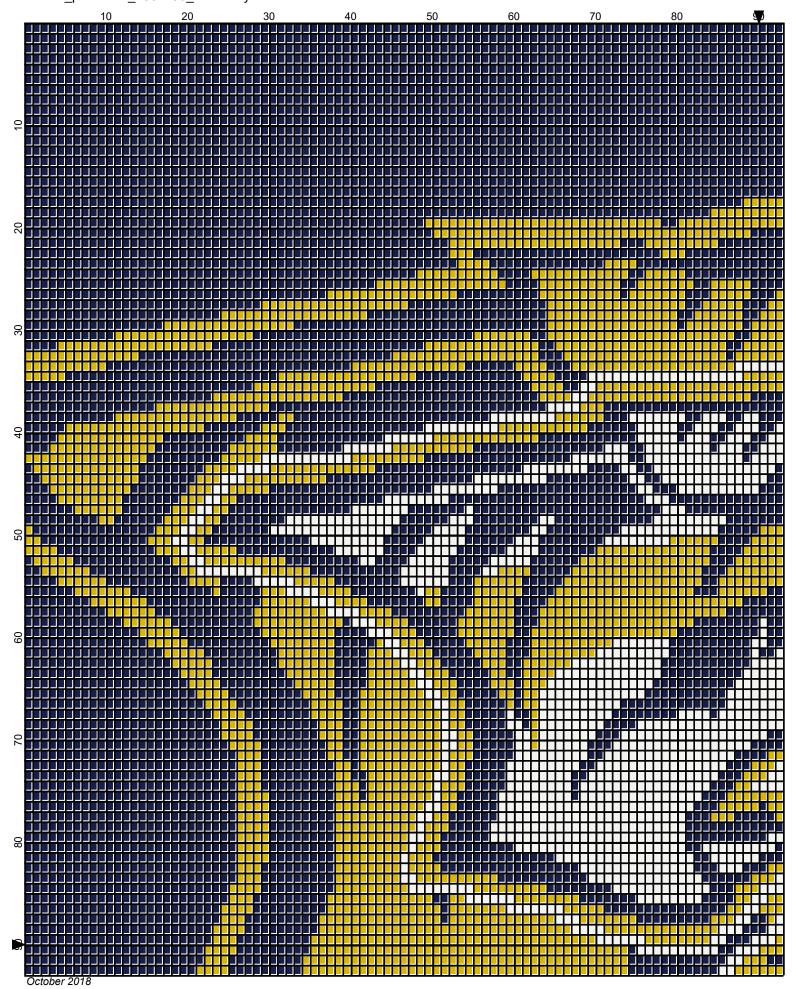

## nashville predators 180x180 nancie

Author: Donna Hammell
Company: Donna's Crochet Sho

Company: Donna's Crochet Shoppe

Copyright: October 2018

Website: www.donnascrochetshoppe.com

Grid Size: 180W x 180H

**Design Area:** 18.00" x 22.50" (180 x 180 stitches)

Legend:

Instructions for using the graph.

GAUGE= 5 STS = 1" 4 ROWS = 1"

I USED SIZE "H" AFGHAN HOOK,USE WHATEVER SIZE GIVES YOU THE CORRECT GAUGE. CAN BE DONE IN AFGHAN STITCH OR SINGLE CROCHET.

EACH SQUARE ON THE GRAPH REPRESENTS 1 STITCH. FOR SINGLE CROCHET READ THE CHART FROM LEFT TO RIGHT. IF USING AFGHAN STITCH ALWAYS READ FROM THE RIGHT.

TO START: CHAIN ONE MORE STITCH THAN GRAPH.

YOU WILL NEED TO ADD STITCHES TO MAKE THE PIECE WIDER, AND ADD ROWS TO MAKE IT LONGER. THE DESIGN IS CENTERED, SO ADD STITCHES EVENLY TO BOTH SIDES.

ESTIMATED RED HEART YARN NEEDED:

**GOLD: 12 OUNCES** 

SOFT WHITE:65 OUNCES SOFT NAVY: 26 OUNCES