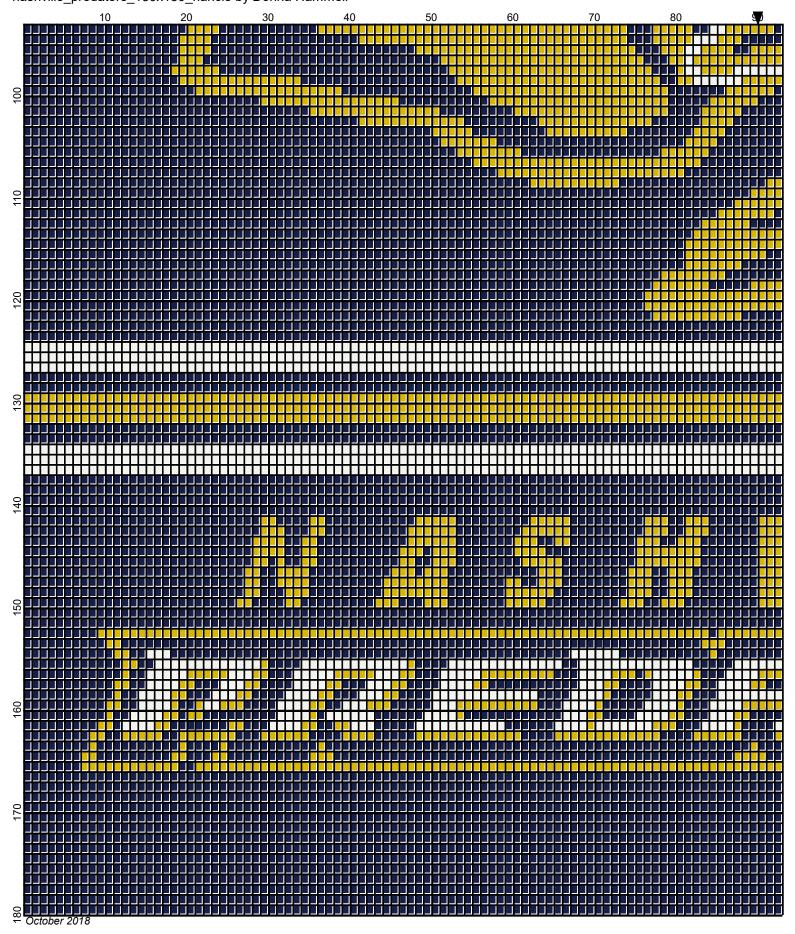

## nashville predators 180x180 nancie

Author: Donna Hammell
Company: Donna's Crochet Sho

Company: Donna's Crochet Shoppe

Copyright: October 2018

Website: www.donnascrochetshoppe.com

Grid Size: 180W x 180H

**Design Area:** 18.00" x 22.50" (180 x 180 stitches)

Legend:

Instructions for using the graph.

GAUGE= 5 STS = 1" 4 ROWS = 1"

I USED SIZE "H" AFGHAN HOOK,USE WHATEVER SIZE GIVES YOU THE CORRECT GAUGE. CAN BE DONE IN AFGHAN STITCH OR SINGLE CROCHET.

EACH SQUARE ON THE GRAPH REPRESENTS 1 STITCH. FOR SINGLE CROCHET READ THE CHART FROM LEFT TO RIGHT. IF USING AFGHAN STITCH ALWAYS READ FROM THE RIGHT.

TO START: CHAIN ONE MORE STITCH THAN GRAPH.

YOU WILL NEED TO ADD STITCHES TO MAKE THE PIECE WIDER, AND ADD ROWS TO MAKE IT LONGER. THE DESIGN IS CENTERED, SO ADD STITCHES EVENLY TO BOTH SIDES.

ESTIMATED RED HEART YARN NEEDED:

**GOLD: 12 OUNCES** 

SOFT WHITE:65 OUNCES SOFT NAVY: 26 OUNCES