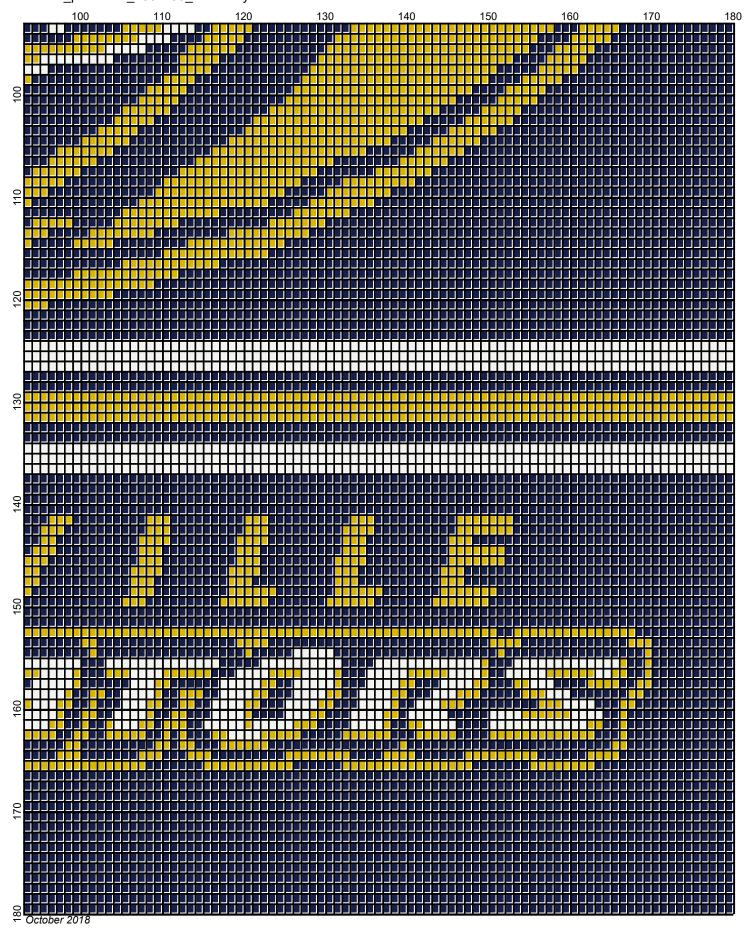

## nashville predators 180x180 nancie

Author: Donna Hammell
Company: Donna's Crochet Sho

Company: Donna's Crochet Shoppe

Copyright: October 2018

Website: www.donnascrochetshoppe.com

Grid Size: 180W x 180H

**Design Area:** 18.00" x 22.50" (180 x 180 stitches)

Legend:

Instructions for using the graph.

GAUGE= 5 STS = 1" 4 ROWS = 1"

I USED SIZE "H" AFGHAN HOOK,USE WHATEVER SIZE GIVES YOU THE CORRECT GAUGE. CAN BE DONE IN AFGHAN STITCH OR SINGLE CROCHET.

EACH SQUARE ON THE GRAPH REPRESENTS 1 STITCH. FOR SINGLE CROCHET READ THE CHART FROM LEFT TO RIGHT. IF USING AFGHAN STITCH ALWAYS READ FROM THE RIGHT.

TO START: CHAIN ONE MORE STITCH THAN GRAPH.

YOU WILL NEED TO ADD STITCHES TO MAKE THE PIECE WIDER, AND ADD ROWS TO MAKE IT LONGER. THE DESIGN IS CENTERED, SO ADD STITCHES EVENLY TO BOTH SIDES.

ESTIMATED RED HEART YARN NEEDED:

**GOLD: 12 OUNCES** 

SOFT WHITE:65 OUNCES SOFT NAVY: 26 OUNCES