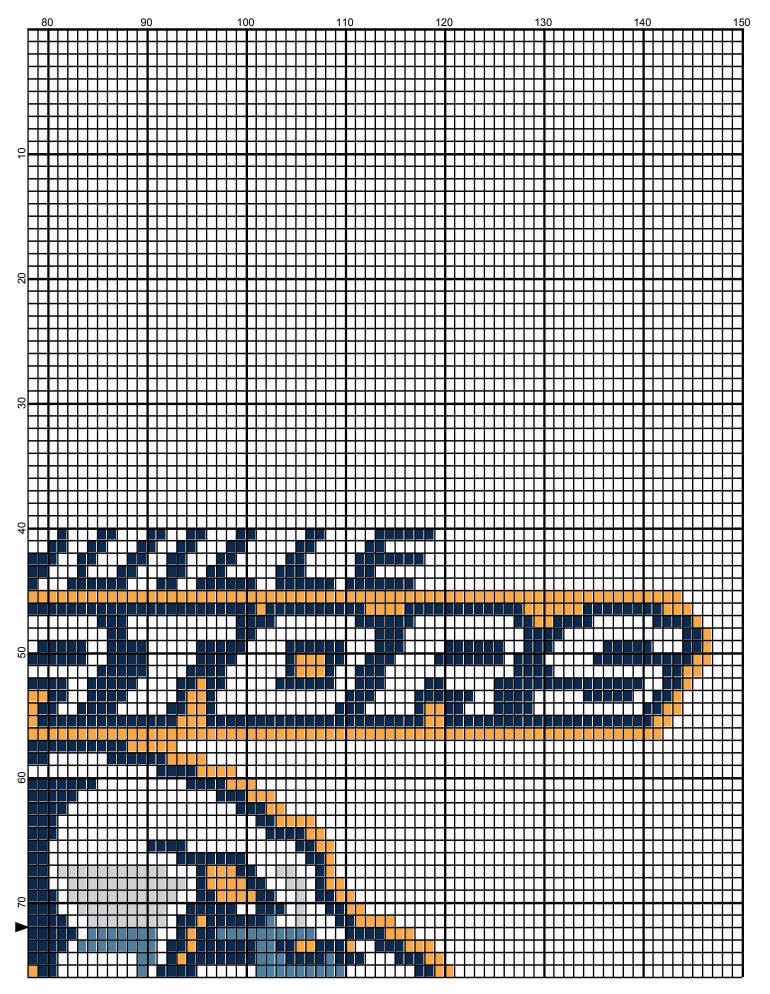

## <No Title>

Author: Donna Hammell

Website: www.donnascrochetshoppe.com

Grid Size: 150W x 144H

**Design Area:** 15.00" x 18.00" (150 x 144 stitches)

Legend:

[2] 001 RH882 Country Blue [2] 001 RH245 Orange [2] 001 rh001 White

[2] 001 RH853 Soft Navy [2] 001 RH412 Silver

Instructions for using the graph.

GAUGE= 5 STS = 1" 4 ROWS = 1"

I USED SIZE "H" AFGHAN HOOK,USE WHATEVER SIZE GIVES YOU THE CORRECT GAUGE. CAN BE DONE IN AFGHAN STITCH OR SINGLE CROCHET.

EACH SQUARE ON THE GRAPH REPRESENTS 1 STITCH. FOR SINGLE CROCHET READ THE CHART FROM RIGHT TO LEFT, AND THEN LEFT TO RIGHT. IF USING AFGHAN STITCH ALWAYS READ FROM THE RIGHT.

TO START: CHAIN ONE MORE STITCH THAN GRAPH.

IF YOU NEED TO MAKE THE PIECE WIDER ADD AN EVEN NUMBER OF STITCHES TO BOTH SIDES, AND ADD ROWS TO MAKE IT LONGER. THE DESIGN IS CENTERED, SO ADD STITCHES EVENLY TO BOTH SIDES.

## **ESTIMATED YARN NEEDED:**

WHITE:19 OUNCES NAVY: 3 OUNCES ORANGE: 1 OUNCE

**COUNTRY BLUE: 1 OUNCE** 

SILVER: 1 OUNCE