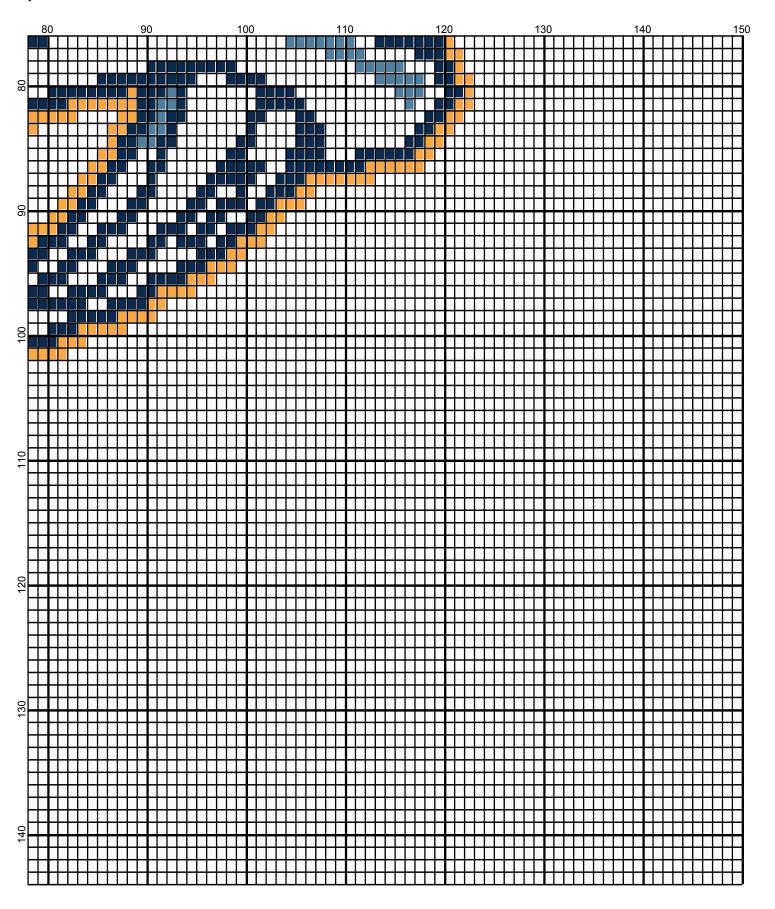

## <No Title>

Author: Donna Hammell

Website: www.donnascrochetshoppe.com

Grid Size: 150W x 144H

**Design Area:** 15.00" x 18.00" (150 x 144 stitches)

Legend:

[2] 001 RH882 Country Blue [2] 001 RH245 Orange [2] 001 rh001 White

[2] 001 RH853 Soft Navy [2] 001 RH412 Silver

Instructions for using the graph.

GAUGE= 5 STS = 1" 4 ROWS = 1"

I USED SIZE "H" AFGHAN HOOK,USE WHATEVER SIZE GIVES YOU THE CORRECT GAUGE. CAN BE DONE IN AFGHAN STITCH OR SINGLE CROCHET.

EACH SQUARE ON THE GRAPH REPRESENTS 1 STITCH. FOR SINGLE CROCHET READ THE CHART FROM RIGHT TO LEFT, AND THEN LEFT TO RIGHT. IF USING AFGHAN STITCH ALWAYS READ FROM THE RIGHT.

TO START: CHAIN ONE MORE STITCH THAN GRAPH.

IF YOU NEED TO MAKE THE PIECE WIDER ADD AN EVEN NUMBER OF STITCHES TO BOTH SIDES, AND ADD ROWS TO MAKE IT LONGER. THE DESIGN IS CENTERED, SO ADD STITCHES EVENLY TO BOTH SIDES.

## **ESTIMATED YARN NEEDED:**

WHITE:19 OUNCES NAVY: 3 OUNCES ORANGE: 1 OUNCE

**COUNTRY BLUE: 1 OUNCE** 

SILVER: 1 OUNCE