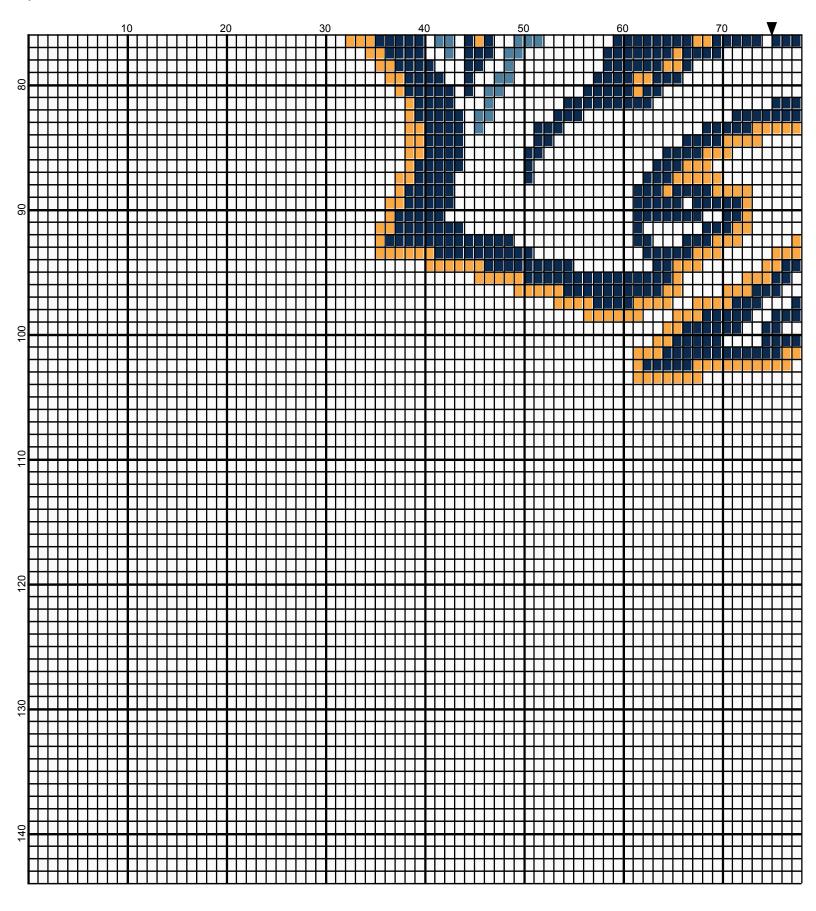

## <No Title>

Author: Donna Hammell

Website: www.donnascrochetshoppe.com

Grid Size: 150W x 144H

**Design Area:** 15.00" x 18.00" (150 x 144 stitches)

Legend:

[2] 001 RH882 Country Blue [2] 001 RH245 Orange [2] 001 rh001 White

[2] 001 RH853 Soft Navy [2] 001 RH412 Silver

Instructions for using the graph.

GAUGE= 5 STS = 1" 4 ROWS = 1"

I USED SIZE "H" AFGHAN HOOK,USE WHATEVER SIZE GIVES YOU THE CORRECT GAUGE. CAN BE DONE IN AFGHAN STITCH OR SINGLE CROCHET.

EACH SQUARE ON THE GRAPH REPRESENTS 1 STITCH. FOR SINGLE CROCHET READ THE CHART FROM RIGHT TO LEFT, AND THEN LEFT TO RIGHT. IF USING AFGHAN STITCH ALWAYS READ FROM THE RIGHT.

TO START: CHAIN ONE MORE STITCH THAN GRAPH.

IF YOU NEED TO MAKE THE PIECE WIDER ADD AN EVEN NUMBER OF STITCHES TO BOTH SIDES, AND ADD ROWS TO MAKE IT LONGER. THE DESIGN IS CENTERED, SO ADD STITCHES EVENLY TO BOTH SIDES.

## **ESTIMATED YARN NEEDED:**

WHITE:19 OUNCES NAVY: 3 OUNCES ORANGE: 1 OUNCE

**COUNTRY BLUE: 1 OUNCE** 

SILVER: 1 OUNCE