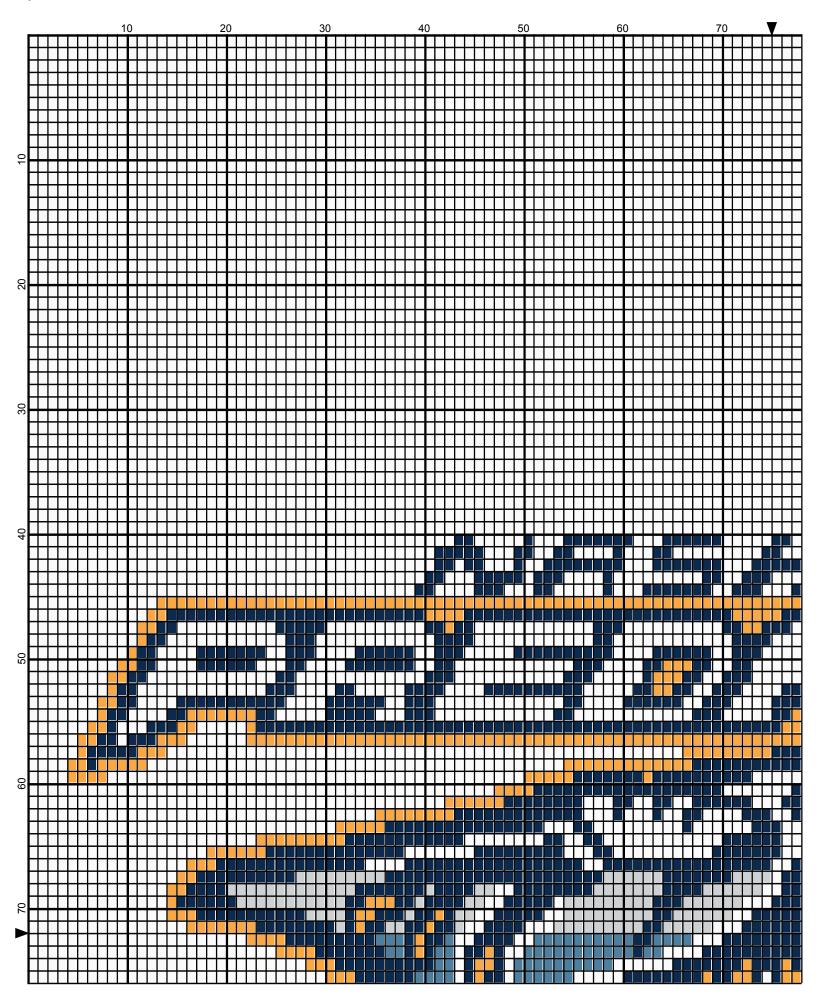

## <No Title>

Author: Donna Hammell

Website: www.donnascrochetshoppe.com

Grid Size: 150W x 144H

**Design Area:** 15.00" x 18.00" (150 x 144 stitches)

Legend:

[2] 001 RH882 Country Blue [2] 001 RH245 Orange [2] 001 rh001 White

[2] 001 RH853 Soft Navy [2] 001 RH412 Silver

Instructions for using the graph.

GAUGE= 5 STS = 1" 4 ROWS = 1"

I USED SIZE "H" AFGHAN HOOK,USE WHATEVER SIZE GIVES YOU THE CORRECT GAUGE. CAN BE DONE IN AFGHAN STITCH OR SINGLE CROCHET.

EACH SQUARE ON THE GRAPH REPRESENTS 1 STITCH. FOR SINGLE CROCHET READ THE CHART FROM RIGHT TO LEFT, AND THEN LEFT TO RIGHT. IF USING AFGHAN STITCH ALWAYS READ FROM THE RIGHT.

TO START: CHAIN ONE MORE STITCH THAN GRAPH.

IF YOU NEED TO MAKE THE PIECE WIDER ADD AN EVEN NUMBER OF STITCHES TO BOTH SIDES, AND ADD ROWS TO MAKE IT LONGER. THE DESIGN IS CENTERED, SO ADD STITCHES EVENLY TO BOTH SIDES.

## **ESTIMATED YARN NEEDED:**

WHITE:19 OUNCES NAVY: 3 OUNCES ORANGE: 1 OUNCE

**COUNTRY BLUE: 1 OUNCE** 

SILVER: 1 OUNCE