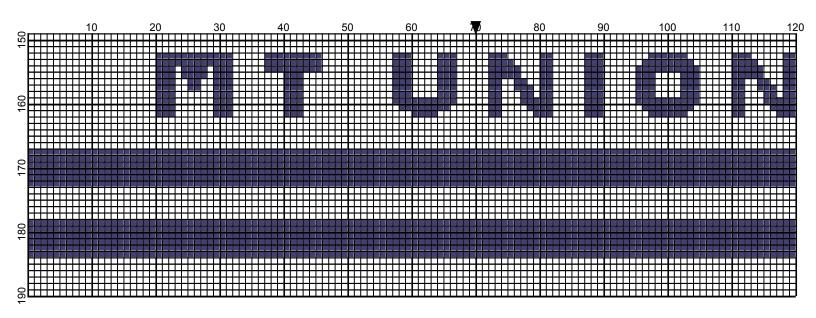

## **MT Union**

Author: Thelma Lockhardt Company: **Donnas Crochet Shoppe** 

140W x 190H Grid Size:

14.00" x 18.90" (140 x 189 stitches) Design Area:

Legend: (DMC)

158 md vy dk cornflower blue [2] [2]

310 black 307 lemon [2] 5200 snow white

Instructions for using the graph.

GAUGE= 5 STS = 1" 4 ROWS = 1"

I USED SIZE "H" AFGHAN HOOK, USE WHATEVER SIZE GIVES YOU THE CORRECT GAUGE. CAN BE DONE IN AFGHAN STITCH OR SINGLE CROCHET.

EACH SQUARE ON THE GRAPH REPRESENTS 1 STITCH. FOR SINGLE CROCHET READ THE CHART FROM RIGHT TO LEFT, AND THEN LEFT TO RIGHT. IF USING AFGHAN STITCH ALWAYS READ FROM THE RIGHT.

TO START: CHAIN ONE MORE STITCH THAN GRAPH.

YOU WILL NEED TO ADD STITCHES TO MAKE THE PIECE WIDER, AND ADD ROWS TO MAKE IT LONGER. THE DESIGN IS CENTERED, SO ADD STITCHES EVENLY TO BOTH SIDES.

ESTIMATED RED HEART YARN NEEDED:

WHITE: 6 OUNCES

CORNFLOWER BLUE/PURPLE: 8 OUNCES

**BLACK: 2 OUNCES** YELLOW: 3 OUNCES