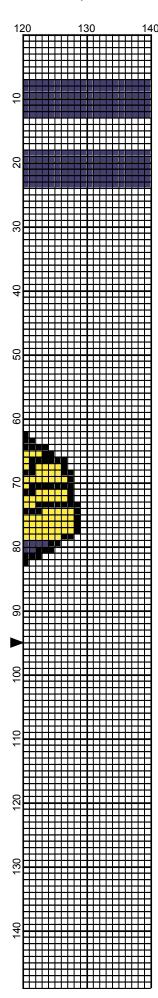

## **MT Union**

Author: Thelma Lockhardt Company: **Donnas Crochet Shoppe** 

140W x 190H Grid Size:

14.00" x 18.90" (140 x 189 stitches) Design Area:

Legend: (DMC)

158 md vy dk cornflower blue [2] [2]

310 black 307 lemon [2] 5200 snow white

Instructions for using the graph.

GAUGE= 5 STS = 1" 4 ROWS = 1"

I USED SIZE "H" AFGHAN HOOK, USE WHATEVER SIZE GIVES YOU THE CORRECT GAUGE. CAN BE DONE IN AFGHAN STITCH OR SINGLE CROCHET.

EACH SQUARE ON THE GRAPH REPRESENTS 1 STITCH. FOR SINGLE CROCHET READ THE CHART FROM RIGHT TO LEFT, AND THEN LEFT TO RIGHT. IF USING AFGHAN STITCH ALWAYS READ FROM THE RIGHT.

TO START: CHAIN ONE MORE STITCH THAN GRAPH.

YOU WILL NEED TO ADD STITCHES TO MAKE THE PIECE WIDER, AND ADD ROWS TO MAKE IT LONGER. THE DESIGN IS CENTERED, SO ADD STITCHES EVENLY TO BOTH SIDES.

ESTIMATED RED HEART YARN NEEDED:

WHITE: 6 OUNCES

CORNFLOWER BLUE/PURPLE: 8 OUNCES

**BLACK: 2 OUNCES** YELLOW: 3 OUNCES