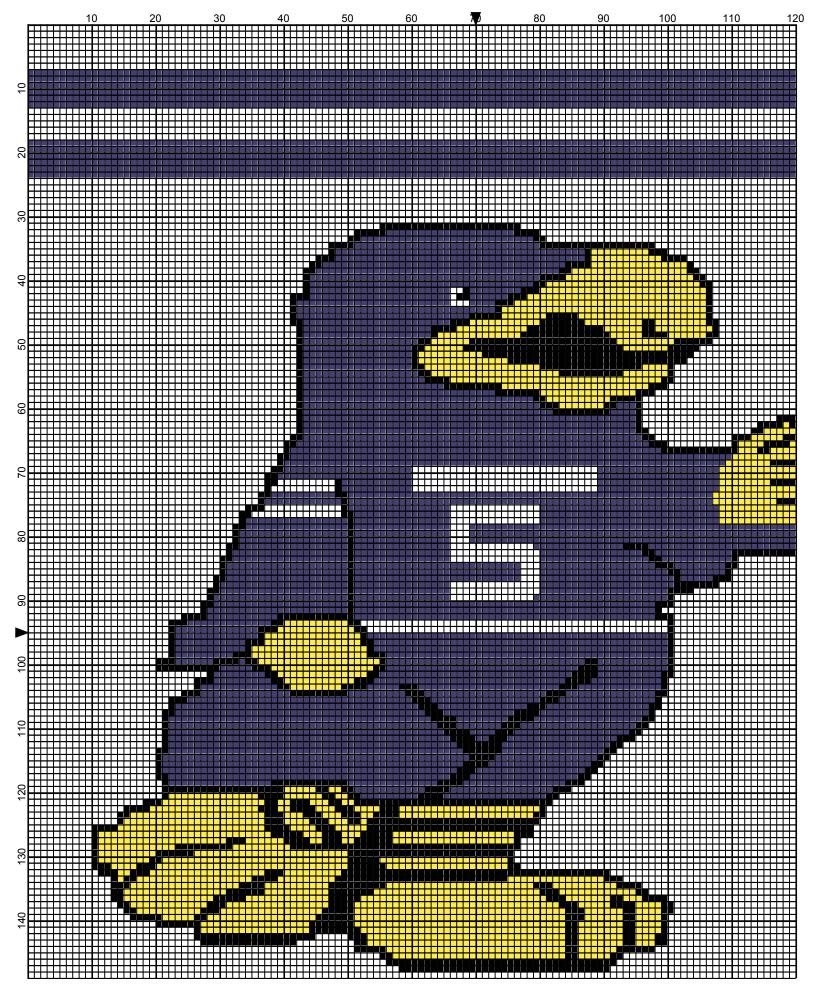

## **MT Union**

Author: Thelma Lockhardt Company: **Donnas Crochet Shoppe** 

140W x 190H Grid Size:

14.00" x 18.90" (140 x 189 stitches) Design Area:

Legend: (DMC)

158 md vy dk cornflower blue [2] [2]

310 black 307 lemon [2] 5200 snow white

Instructions for using the graph.

GAUGE= 5 STS = 1" 4 ROWS = 1"

I USED SIZE "H" AFGHAN HOOK, USE WHATEVER SIZE GIVES YOU THE CORRECT GAUGE. CAN BE DONE IN AFGHAN STITCH OR SINGLE CROCHET.

EACH SQUARE ON THE GRAPH REPRESENTS 1 STITCH. FOR SINGLE CROCHET READ THE CHART FROM RIGHT TO LEFT, AND THEN LEFT TO RIGHT. IF USING AFGHAN STITCH ALWAYS READ FROM THE RIGHT.

TO START: CHAIN ONE MORE STITCH THAN GRAPH.

YOU WILL NEED TO ADD STITCHES TO MAKE THE PIECE WIDER, AND ADD ROWS TO MAKE IT LONGER. THE DESIGN IS CENTERED, SO ADD STITCHES EVENLY TO BOTH SIDES.

ESTIMATED RED HEART YARN NEEDED:

WHITE: 6 OUNCES

CORNFLOWER BLUE/PURPLE: 8 OUNCES

**BLACK: 2 OUNCES** YELLOW: 3 OUNCES