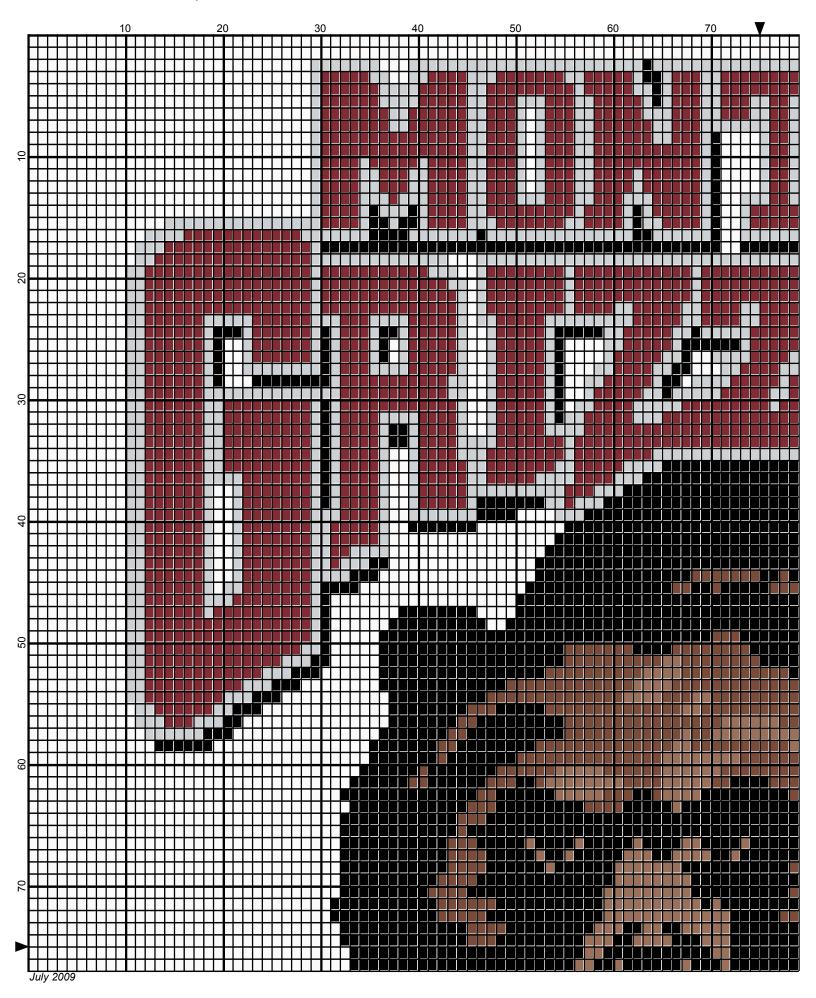

## Montana Grizzlies 150 x 150

Author: Donna Hammell
Company: Donnas Crochet Shoppe

Copyright: July 2009

Website: www.donnascrochetshoppe.com

**Grid Size:** 150W x 150H

**Design Area:** 15.00" x 18.75" (150 x 150 stitches)

**Legend:** (001)

 [2] RH012 Black
 [2] RH339 Medium Brown
 [2] RH412 Silver

 [2] RH917 Cardinal
 [2] RH336 Warm Brown
 [2] rh001 White

Instructions for using the graph.

GAUGE= 5 STS = 1" 4 ROWS = 1"

I USED SIZE "H" AFGHAN HOOK,USE WHATEVER SIZE GIVES YOU THE CORRECT GAUGE. CAN BE DONE IN AFGHAN STITCH OR SINGLE CROCHET.