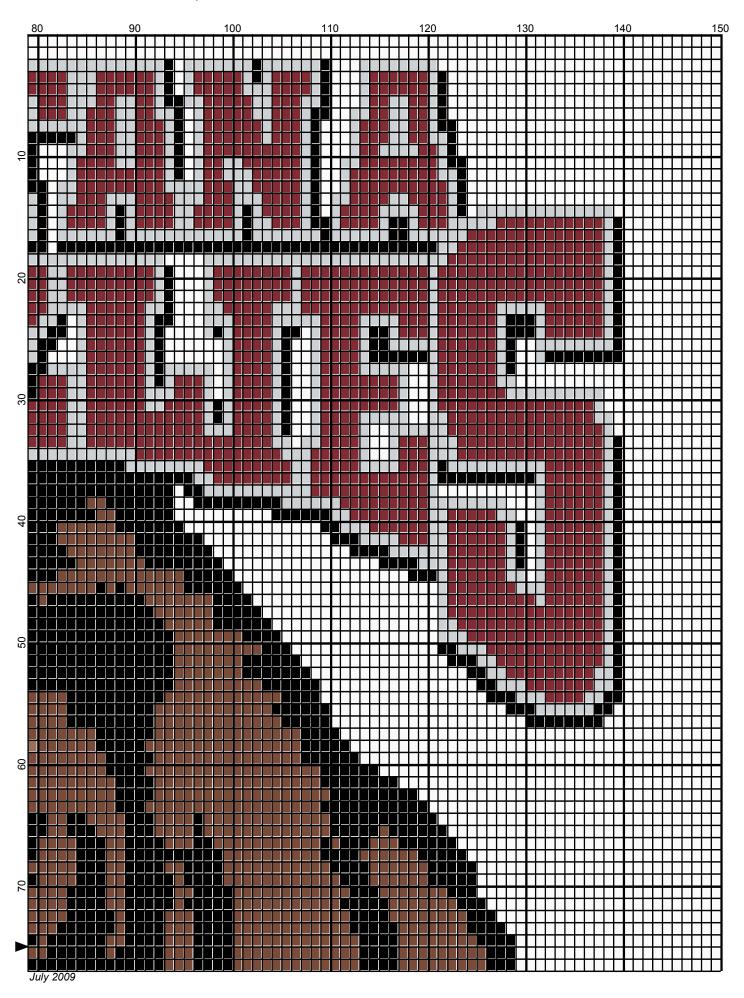

## Montana Grizzlies 150 x 150

Author: Donna Hammell
Company: Donnas Crochet Shoppe

Copyright: July 2009

Website: www.donnascrochetshoppe.com

**Grid Size:** 150W x 150H

**Design Area:** 15.00" x 18.75" (150 x 150 stitches)

**Legend:** (001)

 [2] RH012 Black
 [2] RH339 Medium Brown
 [2] RH412 Silver

 [2] RH917 Cardinal
 [2] RH336 Warm Brown
 [2] rh001 White

Instructions for using the graph.

GAUGE= 5 STS = 1" 4 ROWS = 1"

I USED SIZE "H" AFGHAN HOOK,USE WHATEVER SIZE GIVES YOU THE CORRECT GAUGE. CAN BE DONE IN AFGHAN STITCH OR SINGLE CROCHET.