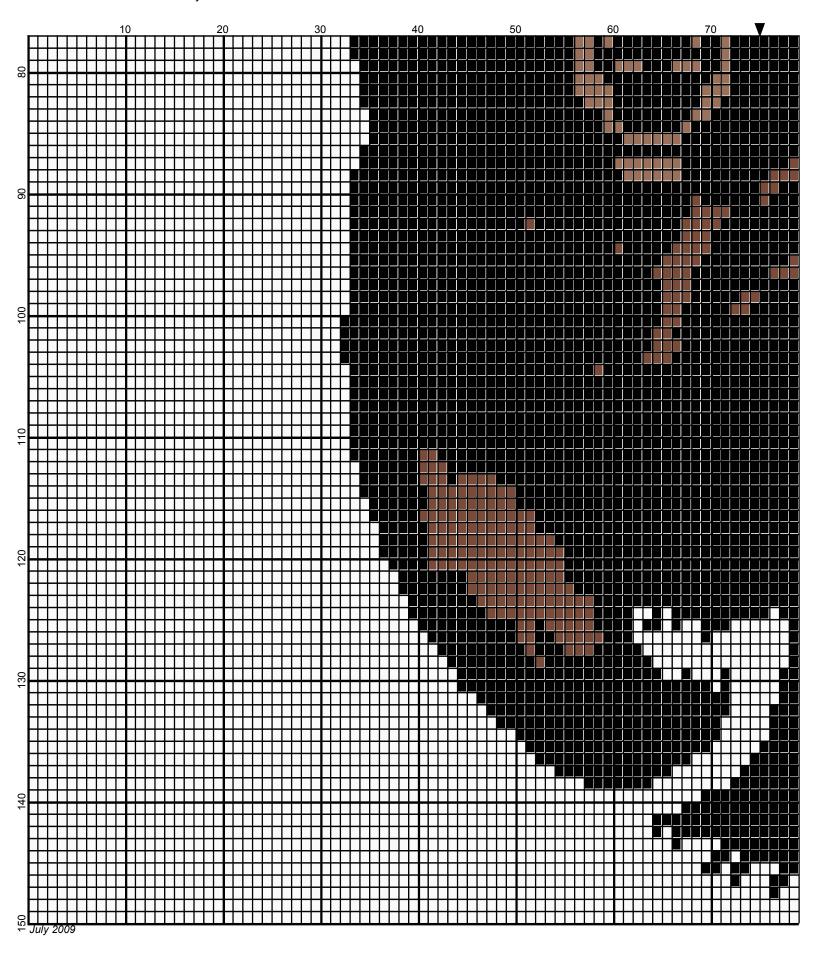

## Montana Grizzlies 150 x 150

Author: Donna Hammell
Company: Donnas Crochet Shoppe

Copyright: July 2009

Website: www.donnascrochetshoppe.com

**Grid Size:** 150W x 150H

**Design Area:** 15.00" x 18.75" (150 x 150 stitches)

**Legend:** (001)

 [2] RH012 Black
 [2] RH339 Medium Brown
 [2] RH412 Silver

 [2] RH917 Cardinal
 [2] RH336 Warm Brown
 [2] rh001 White

Instructions for using the graph.

GAUGE= 5 STS = 1" 4 ROWS = 1"

I USED SIZE "H" AFGHAN HOOK,USE WHATEVER SIZE GIVES YOU THE CORRECT GAUGE. CAN BE DONE IN AFGHAN STITCH OR SINGLE CROCHET.