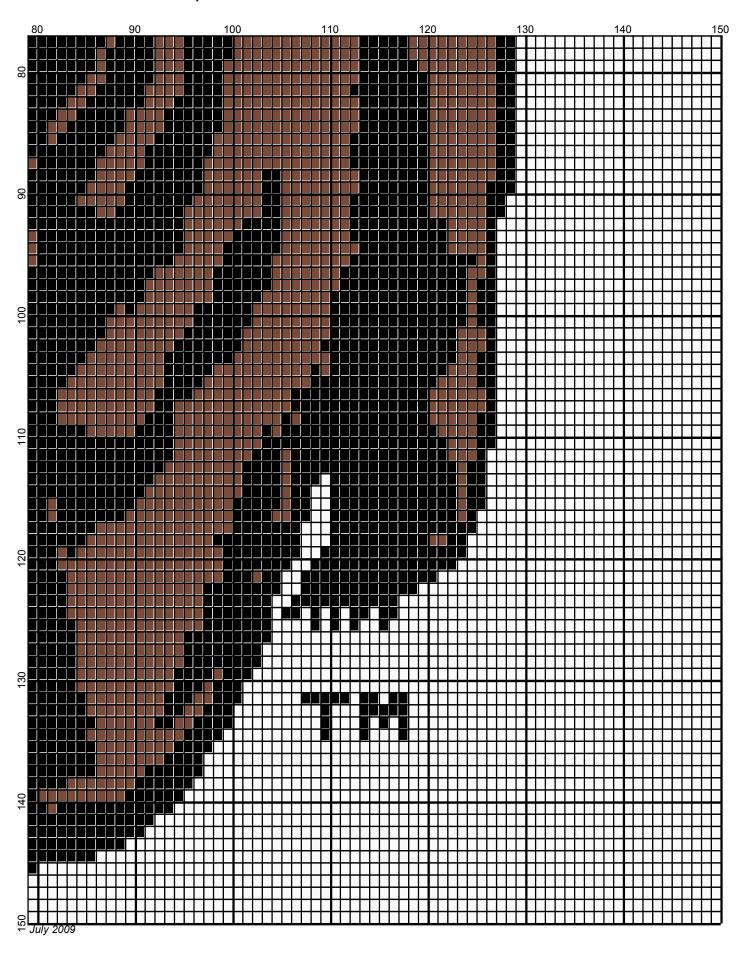

## Montana Grizzlies 150 x 150

Author: Donna Hammell
Company: Donnas Crochet Shoppe

Copyright: July 2009

Website: www.donnascrochetshoppe.com

**Grid Size:** 150W x 150H

**Design Area:** 15.00" x 18.75" (150 x 150 stitches)

**Legend:** (001)

 [2] RH012 Black
 [2] RH339 Medium Brown
 [2] RH412 Silver

 [2] RH917 Cardinal
 [2] RH336 Warm Brown
 [2] rh001 White

Instructions for using the graph.

GAUGE= 5 STS = 1" 4 ROWS = 1"

I USED SIZE "H" AFGHAN HOOK,USE WHATEVER SIZE GIVES YOU THE CORRECT GAUGE. CAN BE DONE IN AFGHAN STITCH OR SINGLE CROCHET.