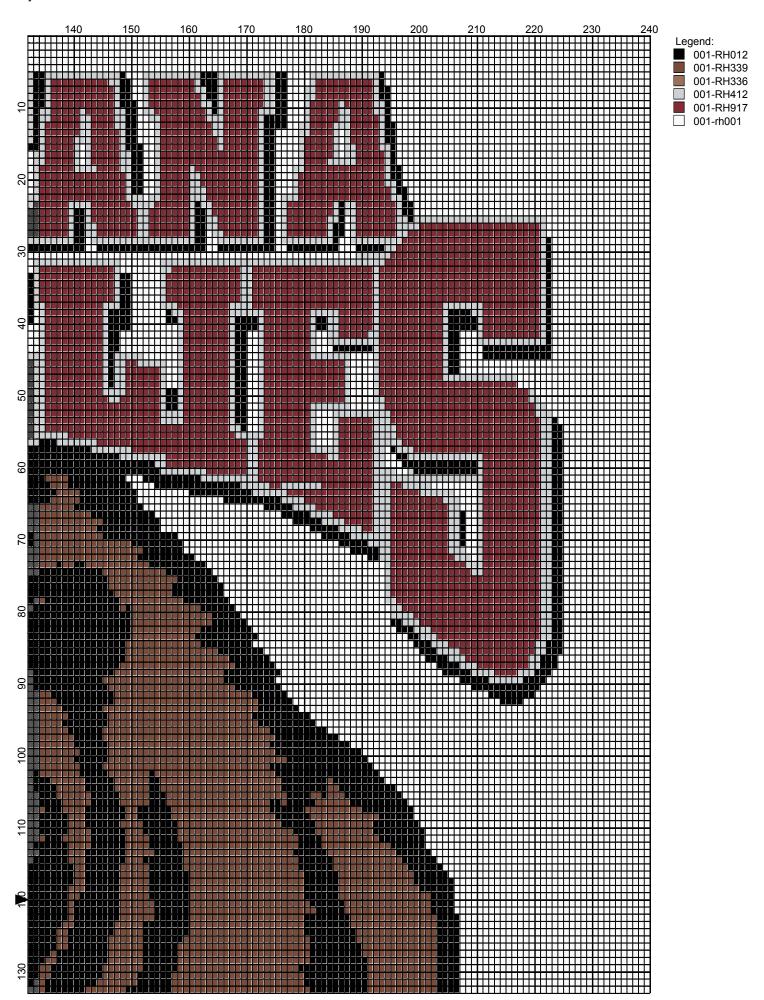

## <No Title>

Author: Donna Hammell
Company: Donna's Crochet Shoppe
Website: www.donnascrochetshoppe.com

Grid Size: 240W x 240H

**Design Area:** 24.00" x 30.00" (240 x 240 stitches)

## Legend:

 ■ [2] 001 RH012 Black
 ■ [2] 001 RH336 Warm Brown
 ■ [2] 001 RH917 Cardinal

 ■ [2] 001 RH339 Medium Brown
 □ [2] 001 RH412 Silver
 □ [2] 001 rh001 White

Instructions for using the graph.

GAUGE= 5 STS = 1" 4 ROWS = 1"

BLACK: 16 OUNCES WHITE: 26 OUNCES CARDINAL: 8 OUNCES SILVER: 3 OUNCE

WARM BROWN: 1 OUNCE MEDIUM BROWN: 7 OUNCES