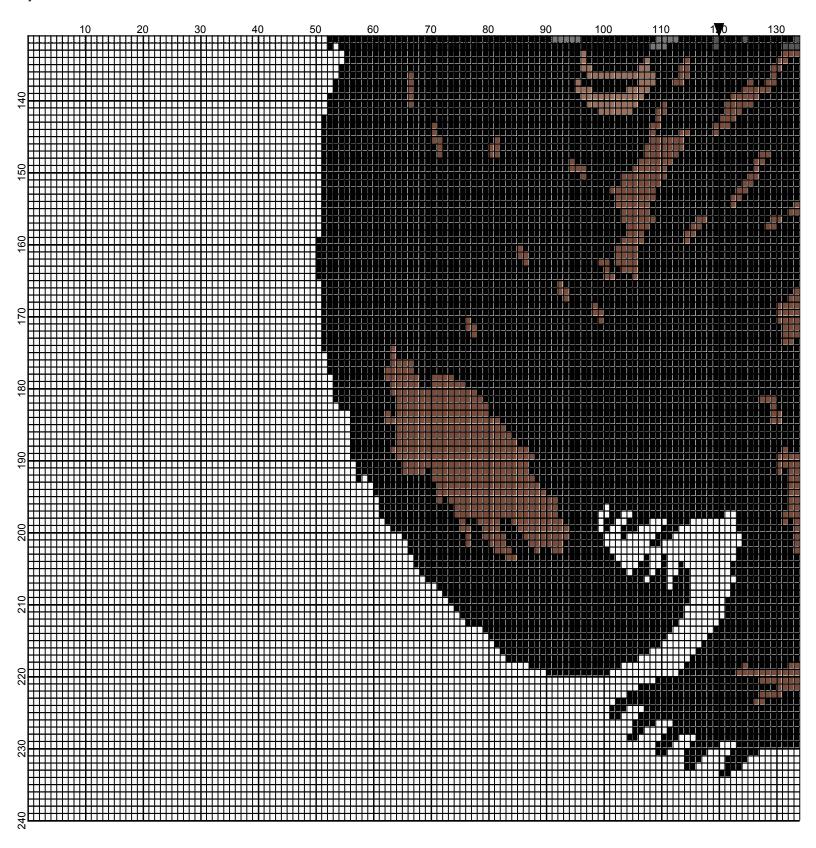

## <No Title>

Author: Donna Hammell
Company: Donna's Crochet Shoppe
Website: www.donnascrochetshoppe.com

Grid Size: 240W x 240H

**Design Area:** 24.00" x 30.00" (240 x 240 stitches)

## Legend:

 ■ [2] 001 RH012 Black
 ■ [2] 001 RH336 Warm Brown
 ■ [2] 001 RH917 Cardinal

 ■ [2] 001 RH339 Medium Brown
 □ [2] 001 RH412 Silver
 □ [2] 001 rh001 White

Instructions for using the graph.

GAUGE= 5 STS = 1" 4 ROWS = 1"

BLACK: 16 OUNCES WHITE: 26 OUNCES CARDINAL: 8 OUNCES SILVER: 3 OUNCE

WARM BROWN: 1 OUNCE MEDIUM BROWN: 7 OUNCES