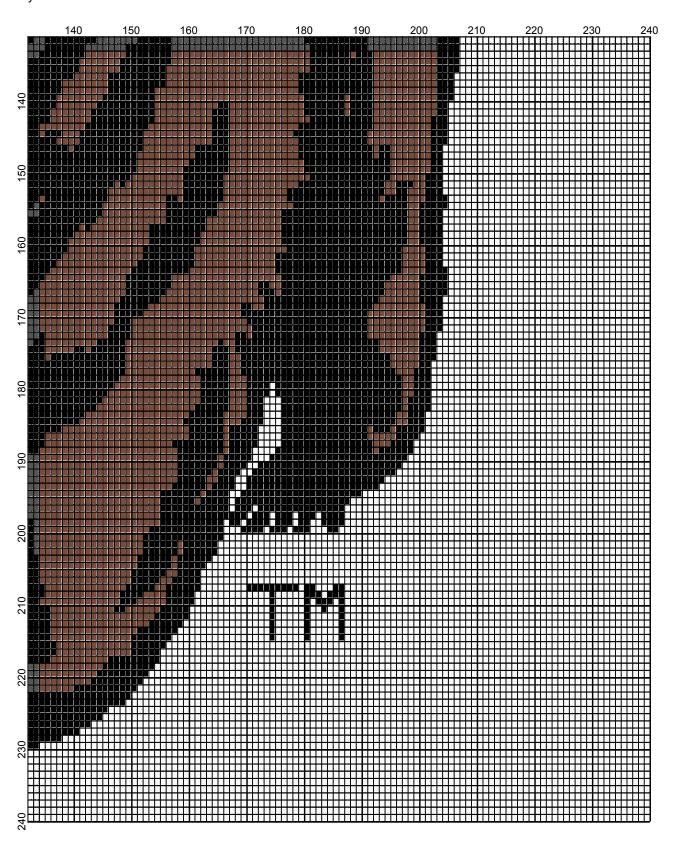

## <No Title>

Author: Donna Hammell
Company: Donna's Crochet Shoppe
Website: www.donnascrochetshoppe.com

Grid Size: 240W x 240H

**Design Area:** 24.00" x 30.00" (240 x 240 stitches)

## Legend:

 ■ [2] 001 RH012 Black
 ■ [2] 001 RH336 Warm Brown
 ■ [2] 001 RH917 Cardinal

 ■ [2] 001 RH339 Medium Brown
 □ [2] 001 RH412 Silver
 □ [2] 001 rh001 White

Instructions for using the graph.

GAUGE= 5 STS = 1" 4 ROWS = 1"

BLACK: 16 OUNCES WHITE: 26 OUNCES CARDINAL: 8 OUNCES SILVER: 3 OUNCE

WARM BROWN: 1 OUNCE MEDIUM BROWN: 7 OUNCES