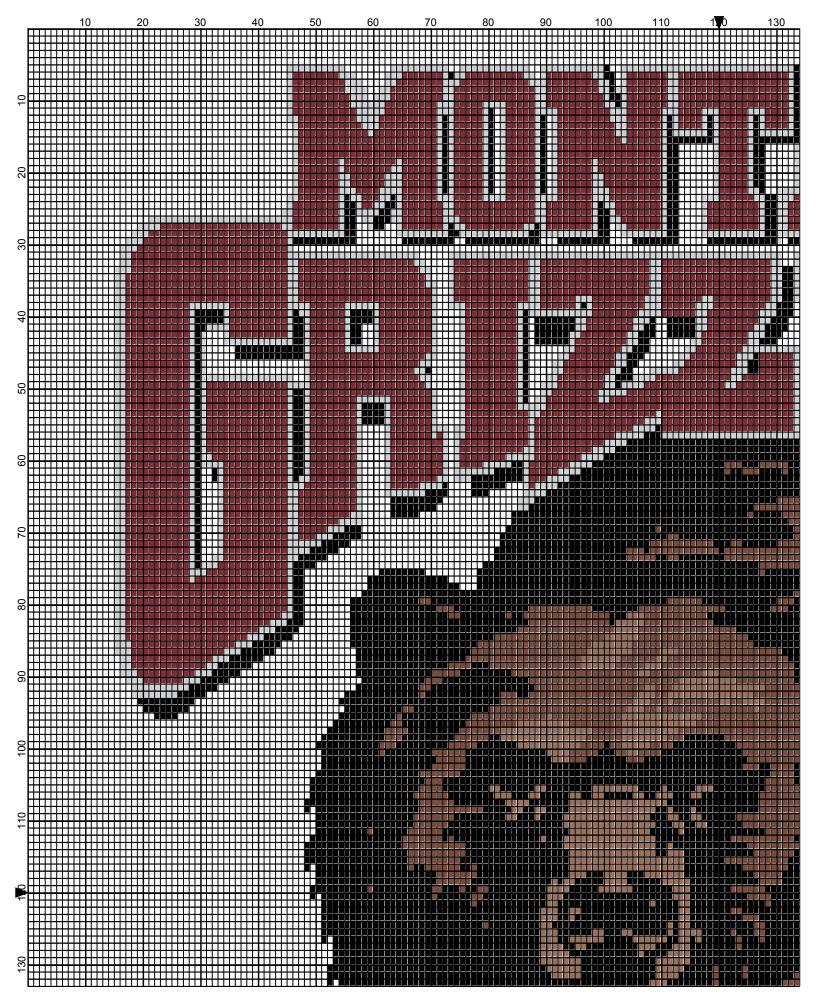

## <No Title>

Author: Donna Hammell
Company: Donna's Crochet Shoppe
Website: www.donnascrochetshoppe.com

Grid Size: 240W x 240H

**Design Area:** 24.00" x 30.00" (240 x 240 stitches)

## Legend:

 ■ [2] 001 RH012 Black
 ■ [2] 001 RH336 Warm Brown
 ■ [2] 001 RH917 Cardinal

 ■ [2] 001 RH339 Medium Brown
 □ [2] 001 RH412 Silver
 □ [2] 001 rh001 White

Instructions for using the graph.

GAUGE= 5 STS = 1" 4 ROWS = 1"

BLACK: 16 OUNCES WHITE: 26 OUNCES CARDINAL: 8 OUNCES SILVER: 3 OUNCE

WARM BROWN: 1 OUNCE MEDIUM BROWN: 7 OUNCES