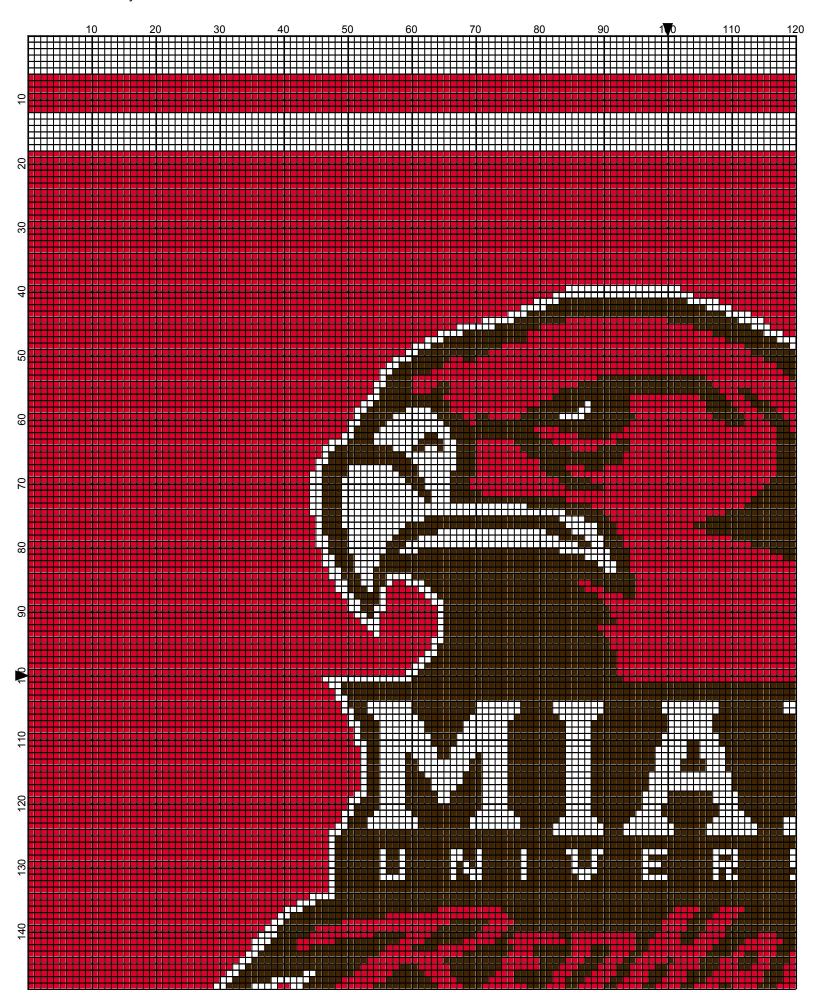

## Miami Redhawks

Author: Thelma Lockhardt Company: **Donnas Crochet Shoppe** Website: www.donnascrochetshoppe.com

Grid Size: 200W x 200H

Design Area: 20.00" x 20.00" (200 x 200 stitches)

Legend: (DMC)

[2] 666 christmas red - br [2] 5200 snow white [2] 938 coffee brown - ul dk

Instructions for using the graph.

GAUGE= 5 STS = 1" 4 ROWS = 1"

I USED SIZE "H" AFGHAN HOOK, USE WHATEVER SIZE GIVES YOU THE CORRECT GAUGE. CAN BE DONE IN AFGHAN STITCH OR SINGLE CROCHET.

EACH SQUARE ON THE GRAPH REPRESENTS 1 STITCH. FOR SINGLE CROCHET READ THE CHART FROM RIGHT TO LEFT, AND THEN LEFT TO RIGHT. IF USING AFGHAN STITCH ALWAYS READ FROM THE RIGHT.

TO START: CHAIN ONE MORE STITCH THAN GRAPH.

YOU WILL NEED TO ADD STITCHES TO MAKE THE PIECE WIDER, AND ADD ROWS TO MAKE IT LONGER. THE DESIGN IS CENTERED, SO ADD STITCHES EVENLY TO BOTH SIDES.

**ESTIMATED RED HEART YARN NEEDED:** 

WHITE: 7 OUNCES **RED: 27 OUNCES** 

DARK BROWN: 7 OUNCES