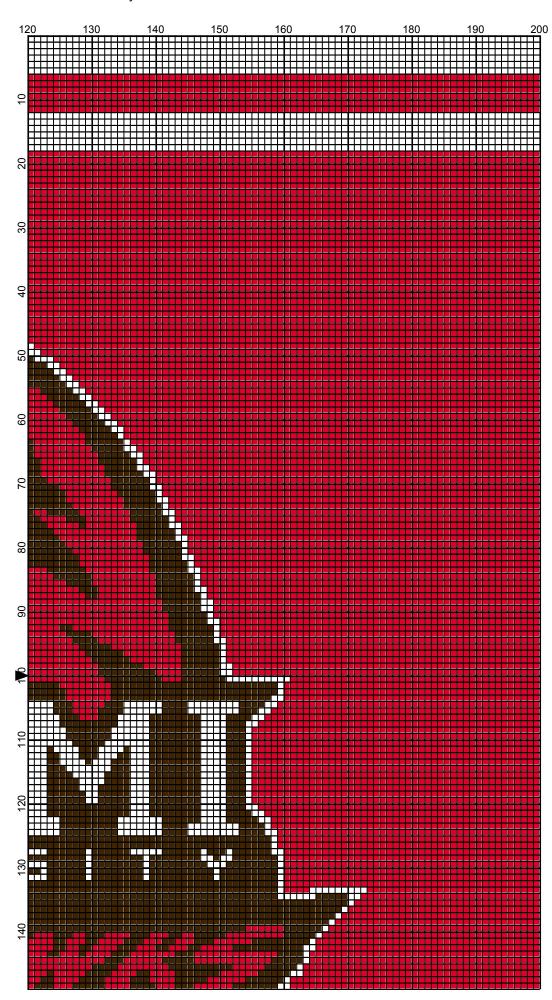

## Miami Redhawks

Author: Thelma Lockhardt Company: **Donnas Crochet Shoppe** Website: www.donnascrochetshoppe.com

Grid Size: 200W x 200H

Design Area: 20.00" x 20.00" (200 x 200 stitches)

Legend: (DMC)

[2] 666 christmas red - br [2] 5200 snow white [2] 938 coffee brown - ul dk

Instructions for using the graph.

GAUGE= 5 STS = 1" 4 ROWS = 1"

I USED SIZE "H" AFGHAN HOOK, USE WHATEVER SIZE GIVES YOU THE CORRECT GAUGE. CAN BE DONE IN AFGHAN STITCH OR SINGLE CROCHET.

EACH SQUARE ON THE GRAPH REPRESENTS 1 STITCH. FOR SINGLE CROCHET READ THE CHART FROM RIGHT TO LEFT, AND THEN LEFT TO RIGHT. IF USING AFGHAN STITCH ALWAYS READ FROM THE RIGHT.

TO START: CHAIN ONE MORE STITCH THAN GRAPH.

YOU WILL NEED TO ADD STITCHES TO MAKE THE PIECE WIDER, AND ADD ROWS TO MAKE IT LONGER. THE DESIGN IS CENTERED, SO ADD STITCHES EVENLY TO BOTH SIDES.

**ESTIMATED RED HEART YARN NEEDED:** 

WHITE: 7 OUNCES **RED: 27 OUNCES** 

DARK BROWN: 7 OUNCES