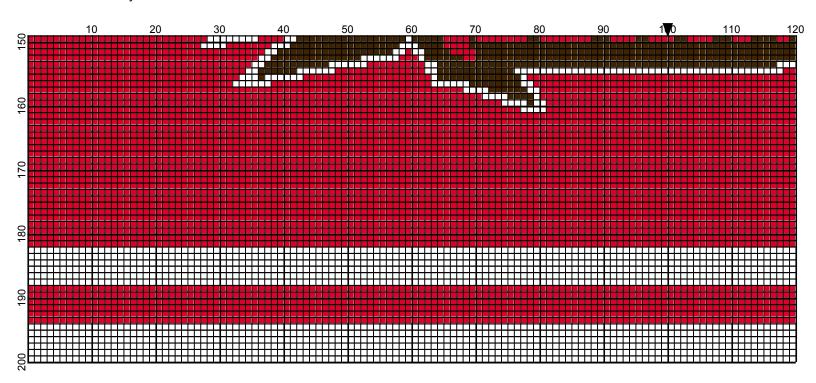

## Miami Redhawks

Author: Thelma Lockhardt Company: **Donnas Crochet Shoppe** Website: www.donnascrochetshoppe.com

Grid Size: 200W x 200H

Design Area: 20.00" x 20.00" (200 x 200 stitches)

Legend: (DMC)

[2] 666 christmas red - br [2] 5200 snow white [2] 938 coffee brown - ul dk

Instructions for using the graph.

GAUGE= 5 STS = 1" 4 ROWS = 1"

I USED SIZE "H" AFGHAN HOOK, USE WHATEVER SIZE GIVES YOU THE CORRECT GAUGE. CAN BE DONE IN AFGHAN STITCH OR SINGLE CROCHET.

EACH SQUARE ON THE GRAPH REPRESENTS 1 STITCH. FOR SINGLE CROCHET READ THE CHART FROM RIGHT TO LEFT, AND THEN LEFT TO RIGHT. IF USING AFGHAN STITCH ALWAYS READ FROM THE RIGHT.

TO START: CHAIN ONE MORE STITCH THAN GRAPH.

YOU WILL NEED TO ADD STITCHES TO MAKE THE PIECE WIDER, AND ADD ROWS TO MAKE IT LONGER. THE DESIGN IS CENTERED, SO ADD STITCHES EVENLY TO BOTH SIDES.

**ESTIMATED RED HEART YARN NEEDED:** 

WHITE: 7 OUNCES **RED: 27 OUNCES** 

DARK BROWN: 7 OUNCES