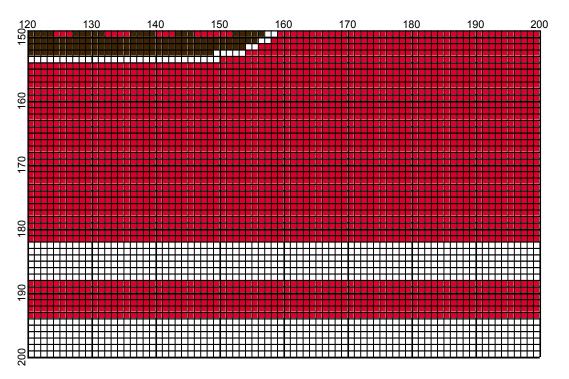

## Miami Redhawks

Author: Thelma Lockhardt Company: **Donnas Crochet Shoppe** Website: www.donnascrochetshoppe.com

Grid Size: 200W x 200H

Design Area: 20.00" x 20.00" (200 x 200 stitches)

Legend: (DMC)

[2] 666 christmas red - br [2] 5200 snow white [2] 938 coffee brown - ul dk

Instructions for using the graph.

GAUGE= 5 STS = 1" 4 ROWS = 1"

I USED SIZE "H" AFGHAN HOOK, USE WHATEVER SIZE GIVES YOU THE CORRECT GAUGE. CAN BE DONE IN AFGHAN STITCH OR SINGLE CROCHET.

EACH SQUARE ON THE GRAPH REPRESENTS 1 STITCH. FOR SINGLE CROCHET READ THE CHART FROM RIGHT TO LEFT, AND THEN LEFT TO RIGHT. IF USING AFGHAN STITCH ALWAYS READ FROM THE RIGHT.

TO START: CHAIN ONE MORE STITCH THAN GRAPH.

YOU WILL NEED TO ADD STITCHES TO MAKE THE PIECE WIDER, AND ADD ROWS TO MAKE IT LONGER. THE DESIGN IS CENTERED, SO ADD STITCHES EVENLY TO BOTH SIDES.

**ESTIMATED RED HEART YARN NEEDED:** 

WHITE: 7 OUNCES **RED: 27 OUNCES** 

DARK BROWN: 7 OUNCES