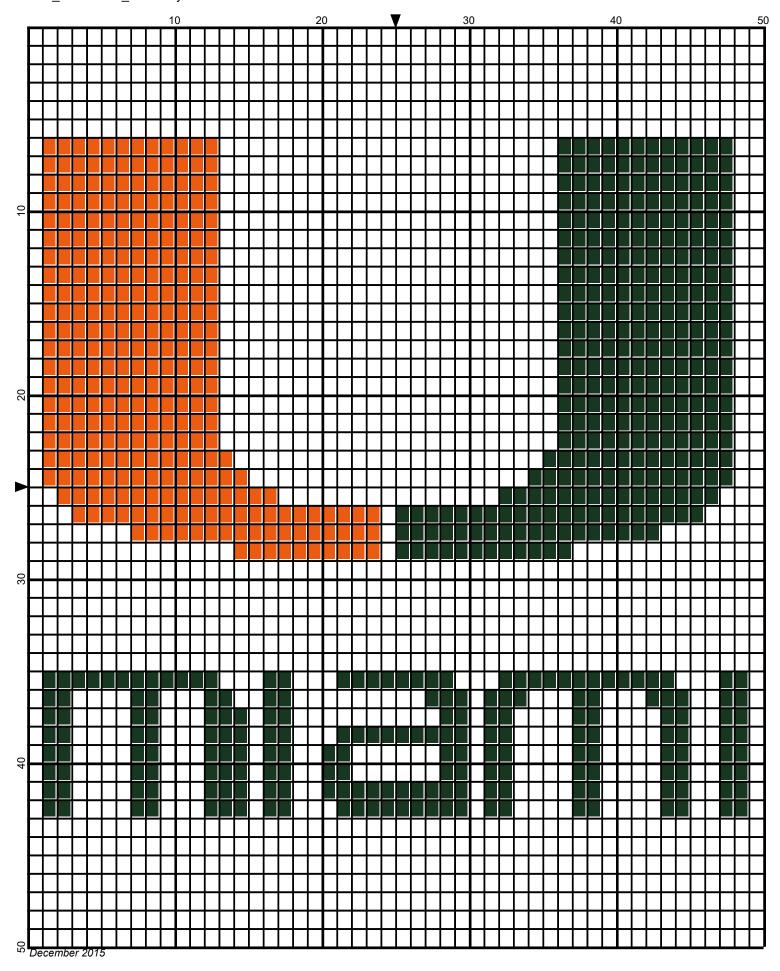

## miami hurricanes 50x50

Author: Donna Hammell Copyright: December 2015

Website: www.donnascrochetshoppe.com

Grid Size: 50W x 50H

**Design Area:** 5.00" x 6.25" (50 x 50 stitches)

Legend:

[2] RHC 0689 Forest [2] RHC 0253 Tangerine [2] RHC 001 White

Instructions for using the graph.

GAUGE= 5 STS = 1" 4 ROWS = 1"

I USED SIZE "H" AFGHAN HOOK,USE WHATEVER SIZE GIVES YOU THE CORRECT GAUGE. CAN BE DONE IN AFGHAN STITCH OR SINGLE CROCHET.

EACH SQUARE ON THE GRAPH REPRESENTS 1 STITCH. FOR SINGLE CROCHET READ THE CHART FROM RIGHT TO LEFT, AND THEN LEFT TO RIGHT. IF USING AFGHAN STITCH ALWAYS READ FROM THE RIGHT.

TO START: CHAIN ONE MORE STITCH THAN GRAPH.

YOU WILL NEED TO ADD STITCHES TO MAKE THE PIECE WIDER, AND ADD ROWS TO MAKE IT LONGER. THE DESIGN IS CENTERED, SO ADD STITCHES EVENLY TO BOTH SIDES.

ESTIMATED RED HEART YARN NEEDED:

FOREST 16 OUNCE WHITE:2 OUNCES TANGERINE: 1 OUNCE