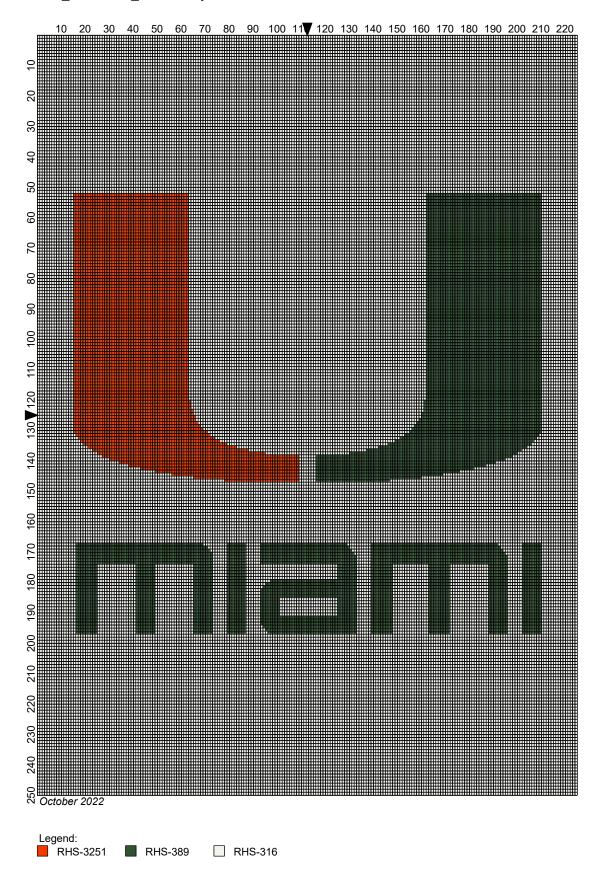

## miami hurricanes 225x250

Author: Donna Hammell
Copyright: October 2022

Website: www.donnascrochetshoppe.com

**Grid Size:** 225W x 250H

**Design Area:** 22.50" x 31.25" (225 x 250 stitches)

Legend:

[2] RHS 3251 FLAME [2] RHS 389 Hunter Green [2] RHS 316 Soft White