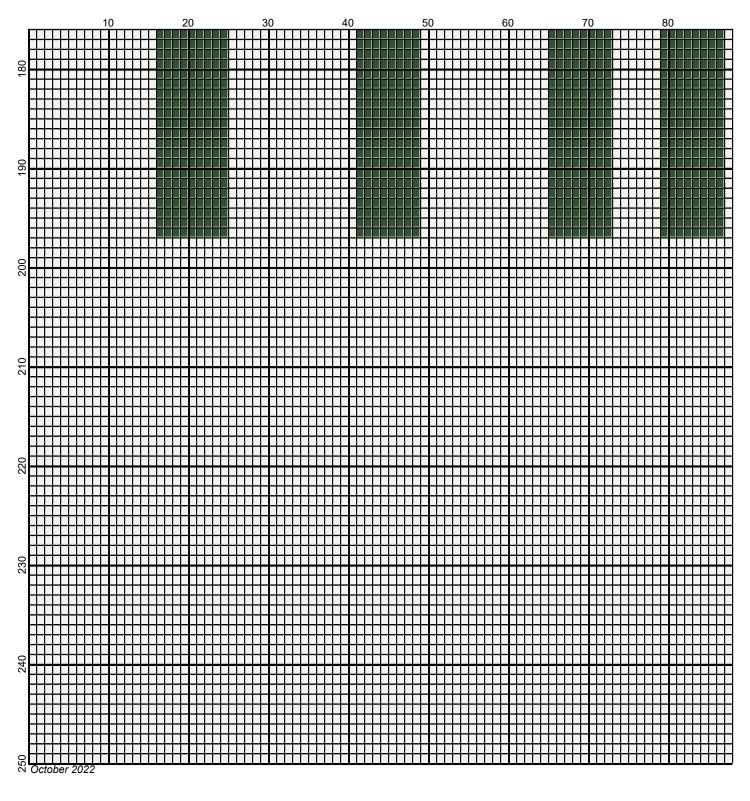

## miami hurricanes 225x250

Author: Donna Hammell
Copyright: October 2022

Website: www.donnascrochetshoppe.com

**Grid Size:** 225W x 250H

**Design Area:** 22.50" x 31.25" (225 x 250 stitches)

Legend:

[2] RHS 3251 FLAME [2] RHS 389 Hunter Green [2] RHS 316 Soft White

TO START: CHAIN ONE MORE STITCH THAN GRAPH.

YOU WILL NEED TO ADD STITCHES TO MAKE THE PIECE WIDER, AND ADD ROWS TO MAKE IT LONGER. THE DESIGN IS CENTERED, SO ADD STITCHES EVENLY TO BOTH SIDES.

ESTIMATED YARN NEEDED: OLYMPIC BLUE ;SMALL AMT CHERRY RED: SMALL AMOUNT

WHITE:2820 YDS

FLAME/ORANGE: 315 YDS FOREST GREEN: 530 YDS

Legend: