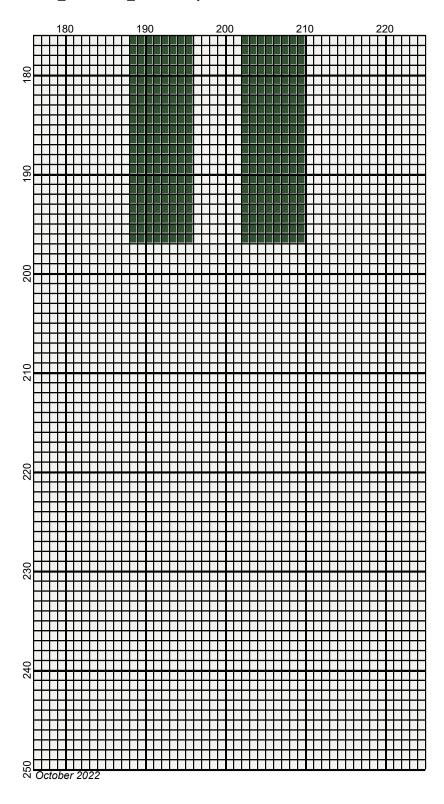

## miami hurricanes 225x250

Author: Donna Hammell
Copyright: October 2022

Website: www.donnascrochetshoppe.com

**Grid Size:** 225W x 250H

**Design Area:** 22.50" x 31.25" (225 x 250 stitches)

Legend:

[2] RHS 3251 FLAME [2] RHS 389 Hunter Green [2] RHS 316 Soft White

Instructions for using the graph.

GAUGE= 5 STS = 1" 4 ROWS = 1"

I USED SIZE "H" AFGHAN HOOK,USE WHATEVER SIZE GIVES YOU THE CORRECT GAUGE. CAN BE DONE IN AFGHAN STITCH OR SINGLE CROCHET.

EACH SQUARE ON THE GRAPH REPRESENTS 1 STITCH. FOR SINGLE CROCHET READ THE CHART FROM LEFT TO RIGHT. IF USING AFGHAN STITCH ALWAYS READ FROM THE RIGHT.

TO START: CHAIN ONE MORE STITCH THAN GRAPH.

YOU WILL NEED TO ADD STITCHES TO MAKE THE PIECE WIDER, AND ADD ROWS TO MAKE IT LONGER. THE DESIGN IS CENTERED, SO ADD STITCHES EVENLY TO BOTH SIDES.

ESTIMATED YARN NEEDED: OLYMPIC BLUE ;SMALL AMT CHERRY RED: SMALL AMOUNT

WHITE:2820 YDS

FLAME/ORANGE: 315 YDS FOREST GREEN: 530 YDS

Legend: