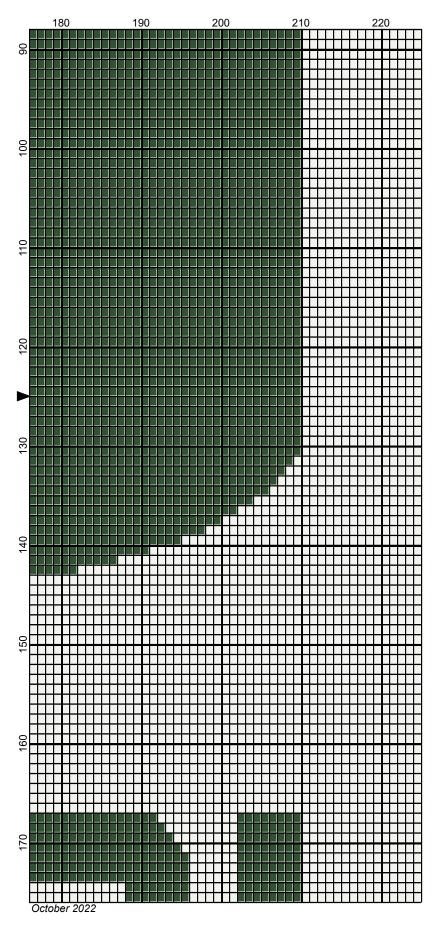

## miami hurricanes 225x250

Author: Donna Hammell
Copyright: October 2022

Website: www.donnascrochetshoppe.com

**Grid Size:** 225W x 250H

**Design Area:** 22.50" x 31.25" (225 x 250 stitches)

Legend:

[2] RHS 3251 FLAME [2] RHS 389 Hunter Green [2] RHS 316 Soft White

TO START: CHAIN ONE MORE STITCH THAN GRAPH.

YOU WILL NEED TO ADD STITCHES TO MAKE THE PIECE WIDER, AND ADD ROWS TO MAKE IT LONGER. THE DESIGN IS CENTERED, SO ADD STITCHES EVENLY TO BOTH SIDES.

ESTIMATED YARN NEEDED: OLYMPIC BLUE ;SMALL AMT CHERRY RED: SMALL AMOUNT

WHITE:2820 YDS

FLAME/ORANGE: 315 YDS FOREST GREEN: 530 YDS

Legend: