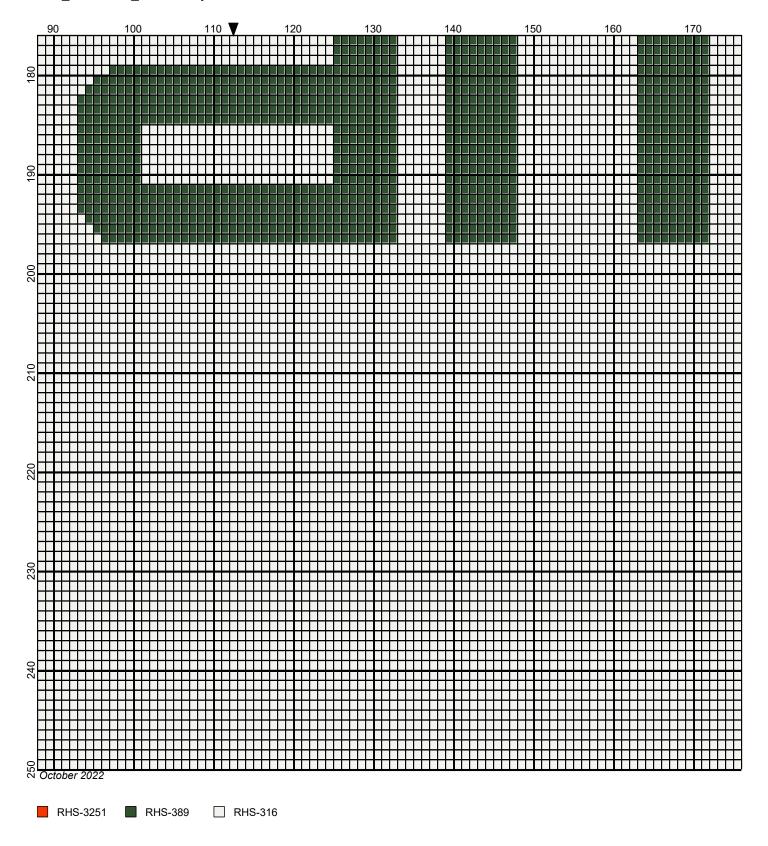

## miami hurricanes 225x250

Author: Donna Hammell
Copyright: October 2022

Website: www.donnascrochetshoppe.com

**Grid Size:** 225W x 250H

**Design Area:** 22.50" x 31.25" (225 x 250 stitches)

Legend:

[2] RHS 3251 FLAME [2] RHS 389 Hunter Green [2] RHS 316 Soft White

Instructions for using the graph.

GAUGE= 5 STS = 1" 4 ROWS = 1"

I USED SIZE "H" AFGHAN HOOK,USE WHATEVER SIZE GIVES YOU THE CORRECT GAUGE. CAN BE DONE IN AFGHAN STITCH OR SINGLE CROCHET.

EACH SQUARE ON THE GRAPH REPRESENTS 1 STITCH. FOR SINGLE CROCHET READ THE CHART FROM LEFT TO RIGHT. IF USING AFGHAN STITCH ALWAYS READ FROM THE RIGHT.

TO START: CHAIN ONE MORE STITCH THAN GRAPH.

YOU WILL NEED TO ADD STITCHES TO MAKE THE PIECE WIDER, AND ADD ROWS TO MAKE IT LONGER. THE DESIGN IS CENTERED, SO ADD STITCHES EVENLY TO BOTH SIDES.

ESTIMATED YARN NEEDED: OLYMPIC BLUE ;SMALL AMT CHERRY RED: SMALL AMOUNT

WHITE:2820 YDS

FLAME/ORANGE: 315 YDS FOREST GREEN: 530 YDS

Legend: