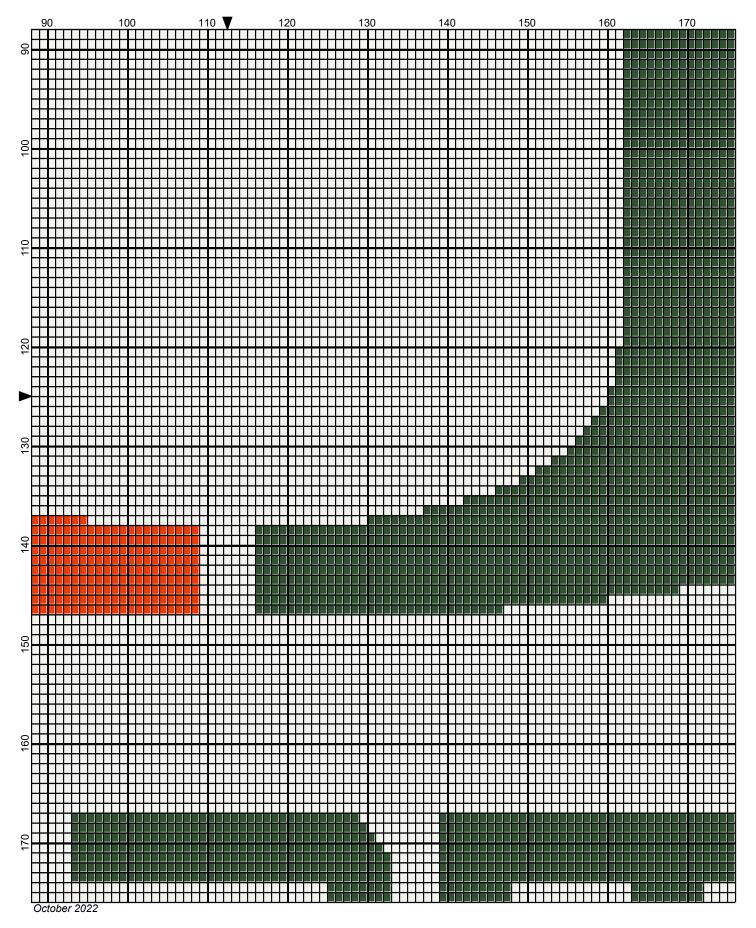

## miami hurricanes 225x250

Author: Donna Hammell
Copyright: October 2022

Website: www.donnascrochetshoppe.com

**Grid Size:** 225W x 250H

**Design Area:** 22.50" x 31.25" (225 x 250 stitches)

Legend:

[2] RHS 3251 FLAME [2] RHS 389 Hunter Green [2] RHS 316 Soft White

TO START: CHAIN ONE MORE STITCH THAN GRAPH.

YOU WILL NEED TO ADD STITCHES TO MAKE THE PIECE WIDER, AND ADD ROWS TO MAKE IT LONGER. THE DESIGN IS CENTERED, SO ADD STITCHES EVENLY TO BOTH SIDES.

ESTIMATED YARN NEEDED: OLYMPIC BLUE ;SMALL AMT CHERRY RED: SMALL AMOUNT

WHITE:2820 YDS

FLAME/ORANGE: 315 YDS FOREST GREEN: 530 YDS

Legend: