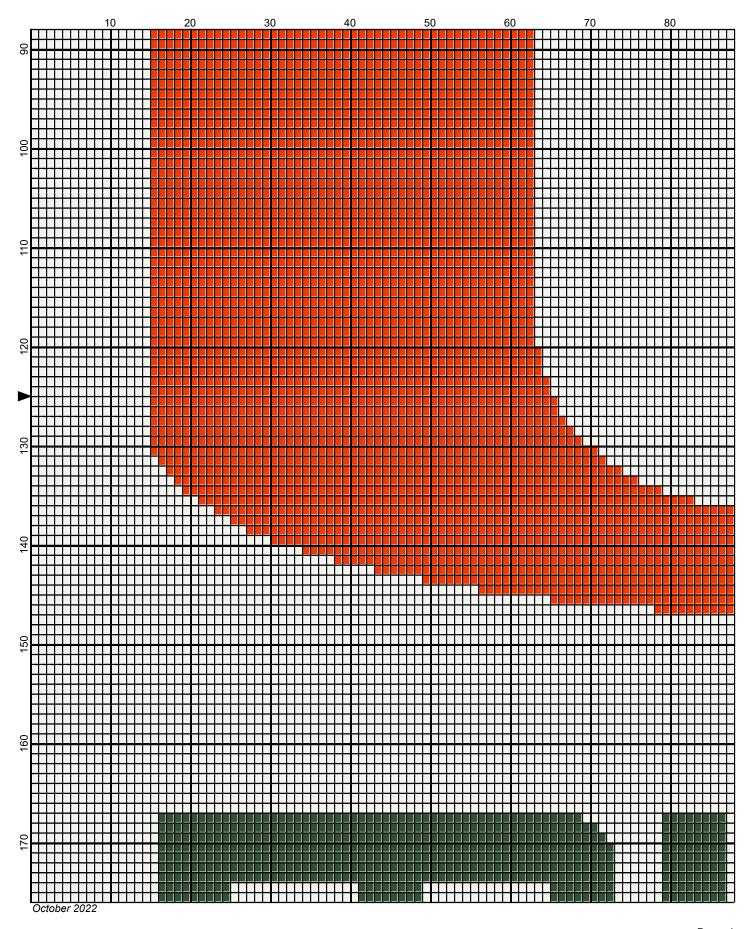

## miami hurricanes 225x250

Author: Donna Hammell
Copyright: October 2022

Website: www.donnascrochetshoppe.com

**Grid Size:** 225W x 250H

**Design Area:** 22.50" x 31.25" (225 x 250 stitches)

Legend:

[2] RHS 3251 FLAME [2] RHS 389 Hunter Green [2] RHS 316 Soft White

TO START: CHAIN ONE MORE STITCH THAN GRAPH.

YOU WILL NEED TO ADD STITCHES TO MAKE THE PIECE WIDER, AND ADD ROWS TO MAKE IT LONGER. THE DESIGN IS CENTERED, SO ADD STITCHES EVENLY TO BOTH SIDES.

ESTIMATED YARN NEEDED: OLYMPIC BLUE ;SMALL AMT CHERRY RED: SMALL AMOUNT

WHITE:2820 YDS

FLAME/ORANGE: 315 YDS FOREST GREEN: 530 YDS

Legend: