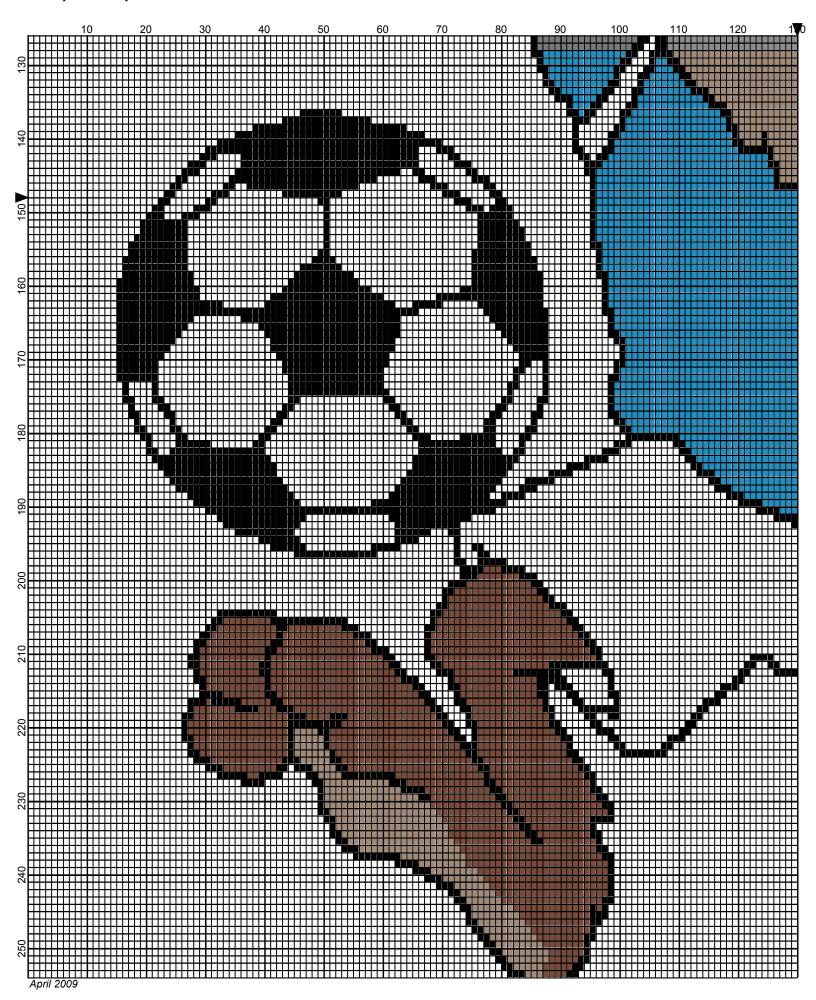

## Man City Soccer

Author: Donna Hammell
Company: The Crochet Shoppe

Copyright: April 2009 Website: www.geoc

www.geocities.com/crochetshoppe/patterns.html

**Grid Size**: 260W x 296H

**Design Area:** 26.00" x 37.00" (260 x 296 stitches)