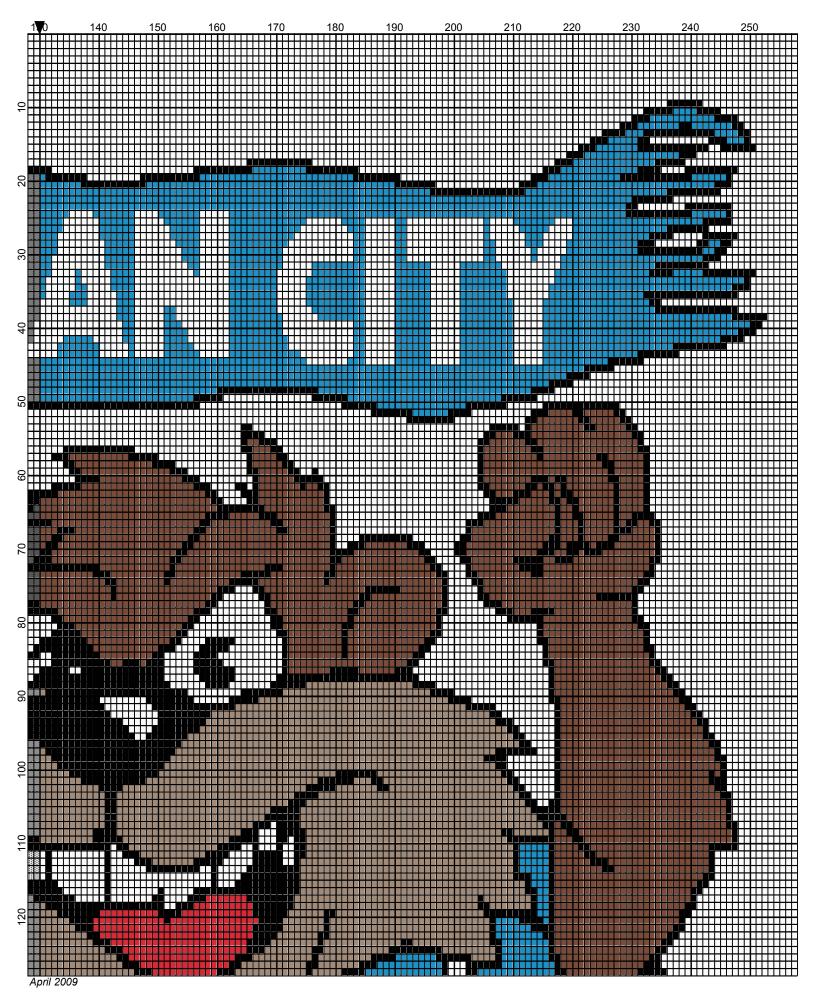

## Man City Soccer

Author: Donna Hammell
Company: The Crochet Shoppe

Copyright: April 2009 Website: www.geoc

www.geocities.com/crochetshoppe/patterns.html

**Grid Size**: 260W x 296H

**Design Area:** 26.00" x 37.00" (260 x 296 stitches)