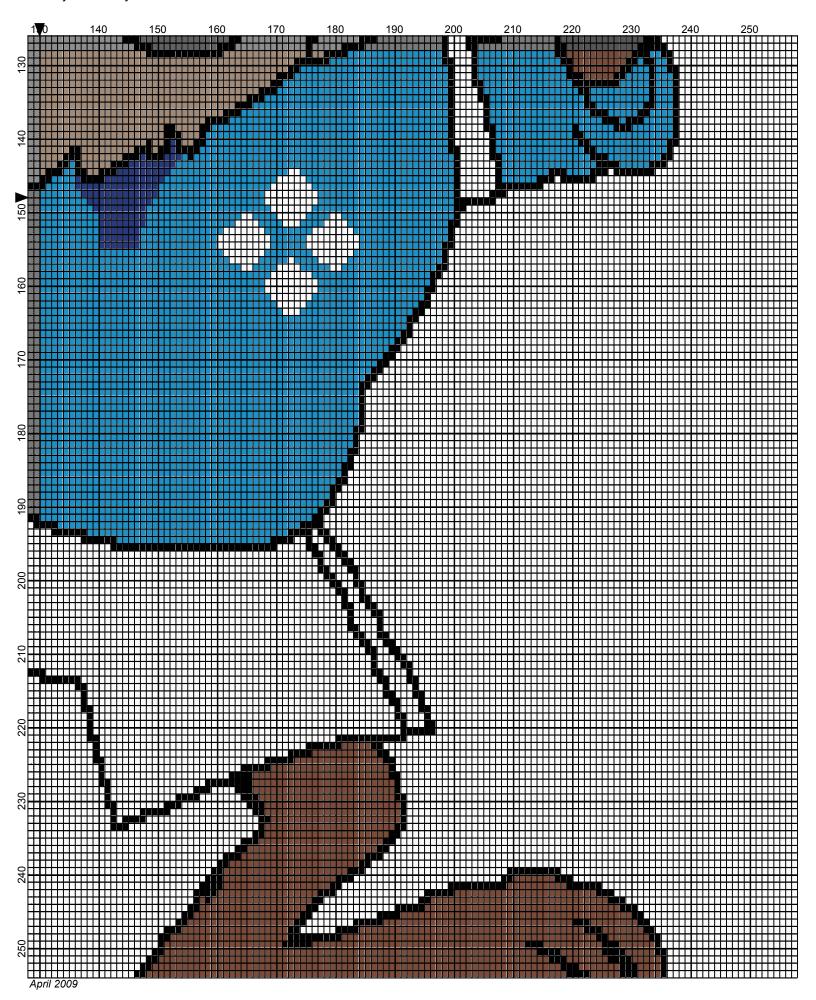

## Man City Soccer

Author: Donna Hammell
Company: The Crochet Shoppe

Copyright: April 2009 Website: www.geoc

www.geocities.com/crochetshoppe/patterns.html

**Grid Size**: 260W x 296H

**Design Area:** 26.00" x 37.00" (260 x 296 stitches)

## Legend:

Instructions for using the graph.

I USED SIZE "H" AFGHAN HOOK,USE WHATEVER SIZE GIVES YOU THE CORRECT GAUGE. CAN BE DONE IN AFGHAN STITCH OR SINGLE CROCHET.

[2] 001

rh001 White

EACH SQUARE ON THE GRAPH REPRESENTS 1 STITCH. FOR SINGLE CROCHET READ THE CHART FROM LEFT TO RIGHT. IF USING AFGHAN STITCH ALWAYS READ FROM THE RIGHT.