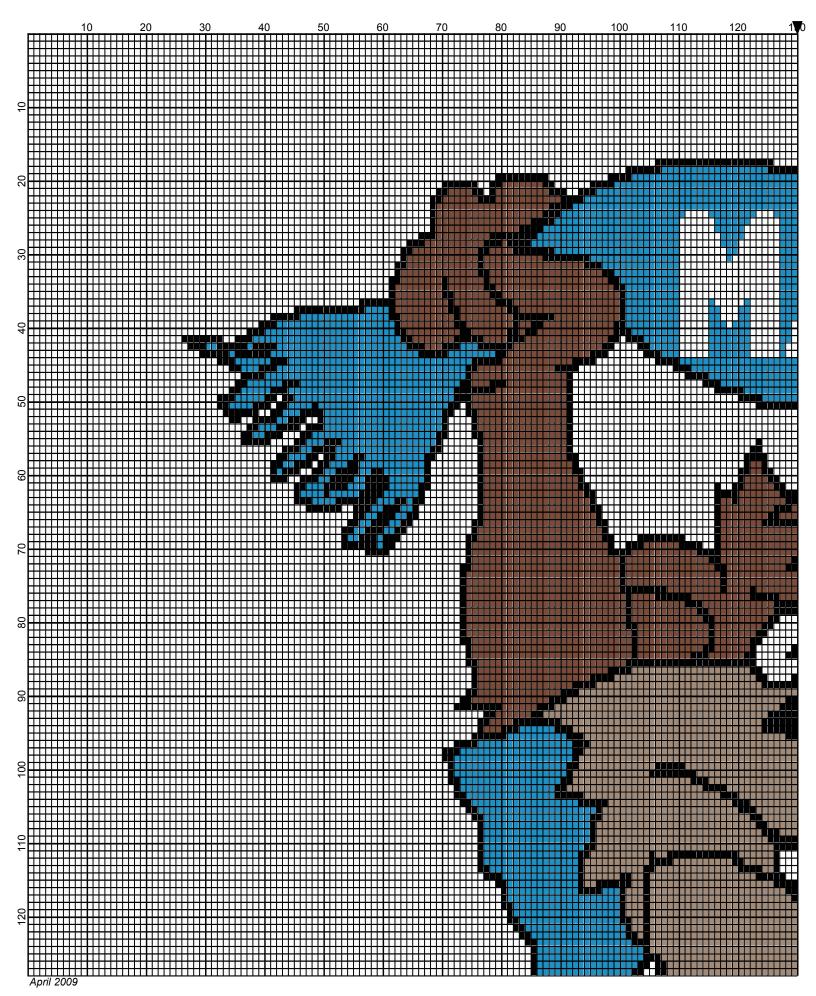

## Man City Soccer

Author: Donna Hammell
Company: The Crochet Shoppe

Copyright: April 2009 Website: www.geoc

www.geocities.com/crochetshoppe/patterns.html

**Grid Size**: 260W x 296H

**Design Area:** 26.00" x 37.00" (260 x 296 stitches)