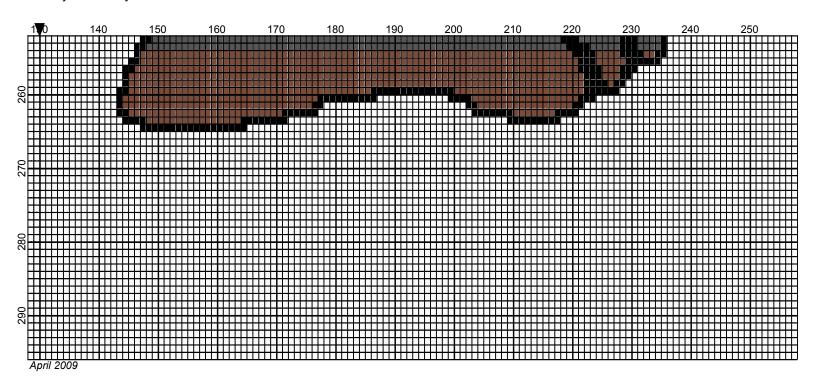

## Man City Soccer

Author: Donna Hammell
Company: The Crochet Shoppe

Copyright: April 2009 Website: www.geoc

www.geocities.com/crochetshoppe/patterns.html

**Grid Size**: 260W x 296H

**Design Area:** 26.00" x 37.00" (260 x 296 stitches)

## Legend:

Instructions for using the graph.

I USED SIZE "H" AFGHAN HOOK,USE WHATEVER SIZE GIVES YOU THE CORRECT GAUGE. CAN BE DONE IN AFGHAN STITCH OR SINGLE CROCHET.

[2] 001

rh001 White

EACH SQUARE ON THE GRAPH REPRESENTS 1 STITCH. FOR SINGLE CROCHET READ THE CHART FROM LEFT TO RIGHT. IF USING AFGHAN STITCH ALWAYS READ FROM THE RIGHT.