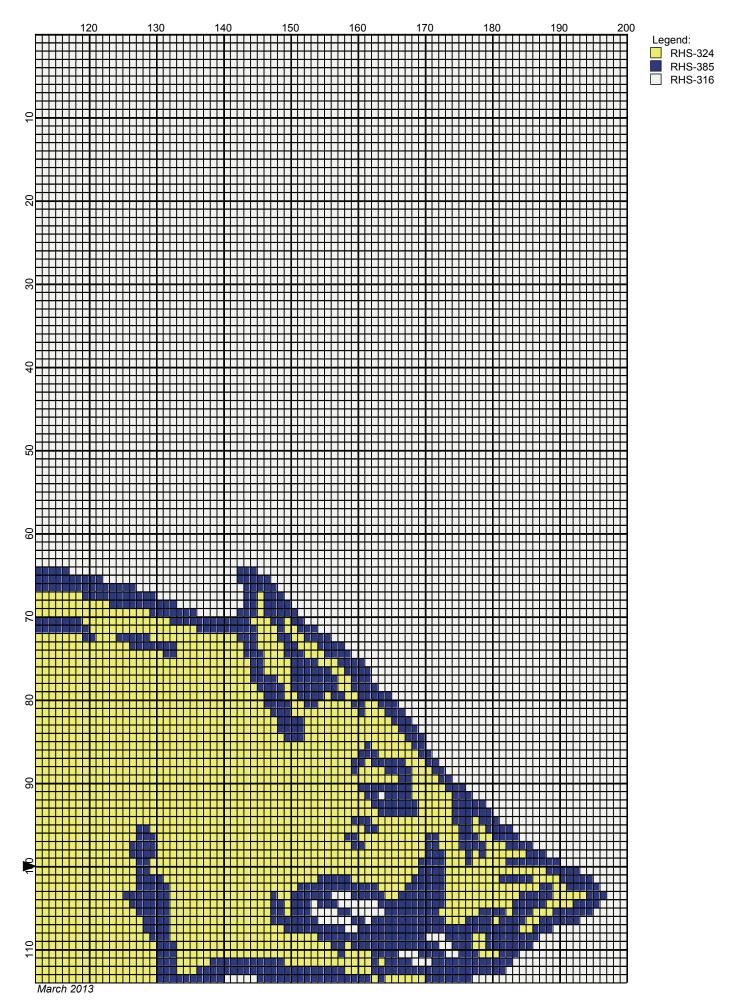

## lp\_hog

Author: Donna Hammell Copyright: March 2013

Website: www.donnascrochetshoppe.com

Grid Size: 200W x 200H

**Design Area:** 20.00" x 25.00" (200 x 200 stitches)

Legend:

[2] RHS 324 Bright Yellow [2] RHS 385 Royal [2] RHS 316 Soft White

Instructions for using the graph.

GAUGE= 5 STS = 1" 4 ROWS = 1"

I USED SIZE "H" AFGHAN HOOK,USE WHATEVER SIZE GIVES YOU THE CORRECT GAUGE. CAN BE DONE IN AFGHAN STITCH OR SINGLE CROCHET.

EACH SQUARE ON THE GRAPH REPRESENTS 1 STITCH. FOR SINGLE CROCHET READ THE CHART FROM RIGHT TO LEFT, AND THEN LEFT TO RIGHT. IF USING AFGHAN STITCH ALWAYS READ FROM THE RIGHT.