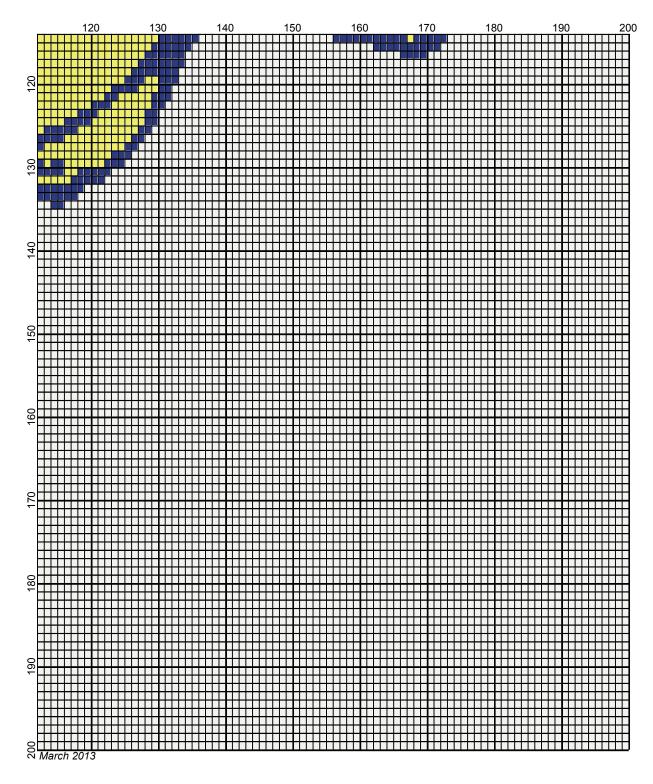

## lp\_hog

Author: Donna Hammell Copyright: March 2013

Website: www.donnascrochetshoppe.com

Grid Size: 200W x 200H

**Design Area:** 20.00" x 25.00" (200 x 200 stitches)

Legend:

[2] RHS 324 Bright Yellow [2] RHS 385 Royal [2] RHS 316 Soft White

Instructions for using the graph.

GAUGE= 5 STS = 1" 4 ROWS = 1"

I USED SIZE "H" AFGHAN HOOK,USE WHATEVER SIZE GIVES YOU THE CORRECT GAUGE. CAN BE DONE IN AFGHAN STITCH OR SINGLE CROCHET.

EACH SQUARE ON THE GRAPH REPRESENTS 1 STITCH. FOR SINGLE CROCHET READ THE CHART FROM RIGHT TO LEFT, AND THEN LEFT TO RIGHT. IF USING AFGHAN STITCH ALWAYS READ FROM THE RIGHT.