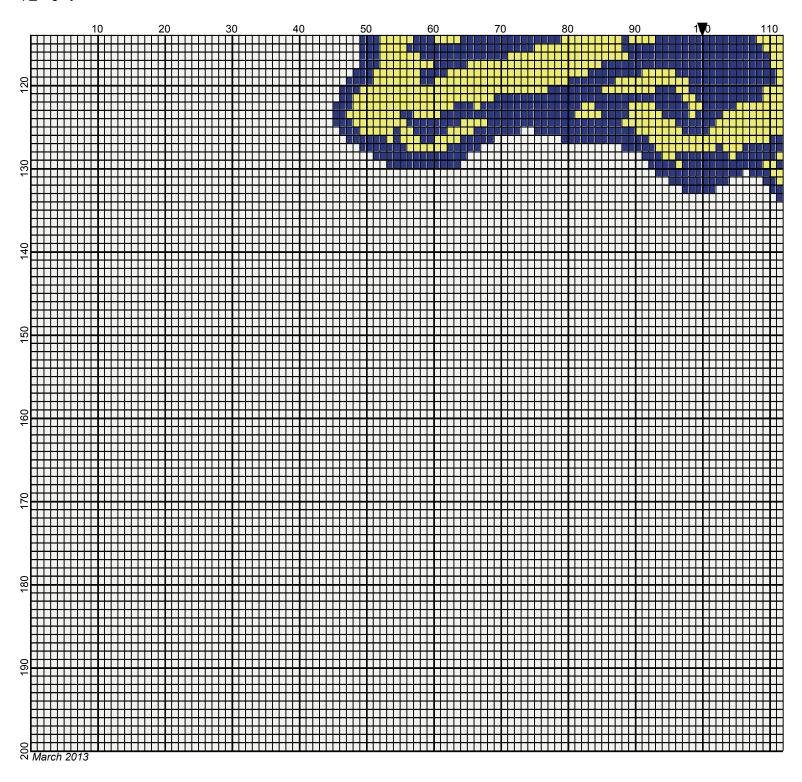

## lp\_hog

Author: Donna Hammell Copyright: March 2013

Website: www.donnascrochetshoppe.com

Grid Size: 200W x 200H

**Design Area:** 20.00" x 25.00" (200 x 200 stitches)

Legend:

[2] RHS 324 Bright Yellow [2] RHS 385 Royal [2] RHS 316 Soft White

Instructions for using the graph.

GAUGE= 5 STS = 1" 4 ROWS = 1"

I USED SIZE "H" AFGHAN HOOK,USE WHATEVER SIZE GIVES YOU THE CORRECT GAUGE. CAN BE DONE IN AFGHAN STITCH OR SINGLE CROCHET.

EACH SQUARE ON THE GRAPH REPRESENTS 1 STITCH. FOR SINGLE CROCHET READ THE CHART FROM RIGHT TO LEFT, AND THEN LEFT TO RIGHT. IF USING AFGHAN STITCH ALWAYS READ FROM THE RIGHT.