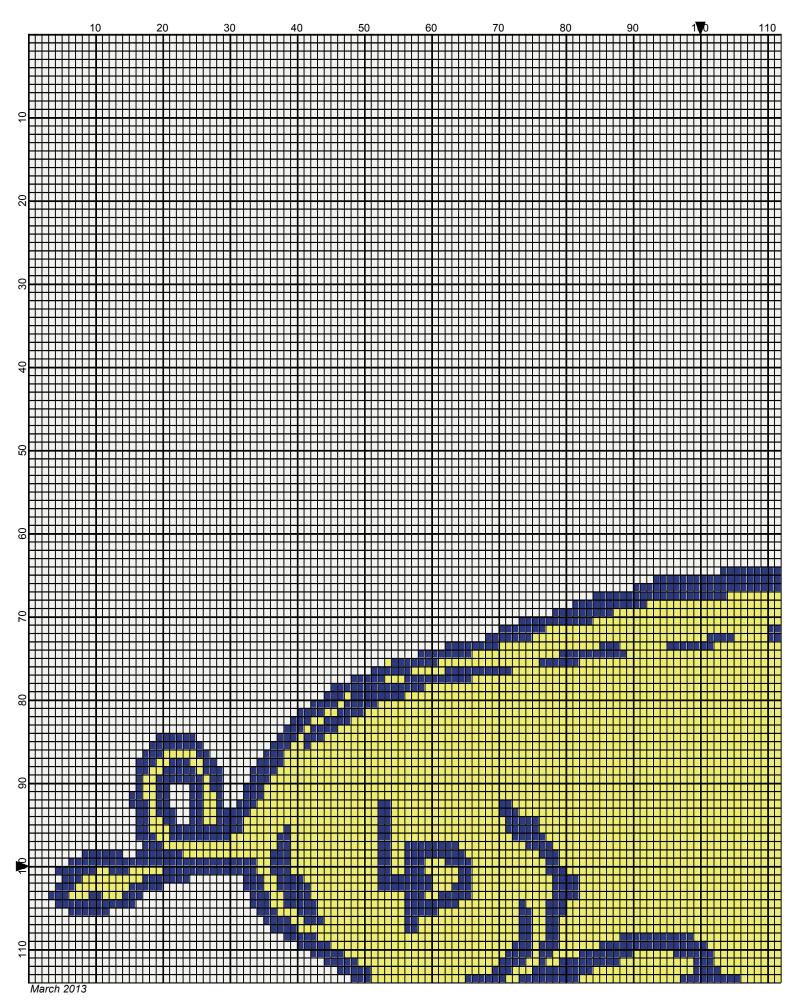

## lp\_hog

Author: Donna Hammell Copyright: March 2013

Website: www.donnascrochetshoppe.com

Grid Size: 200W x 200H

**Design Area:** 20.00" x 25.00" (200 x 200 stitches)

Legend:

[2] RHS 324 Bright Yellow [2] RHS 385 Royal [2] RHS 316 Soft White

Instructions for using the graph.

GAUGE= 5 STS = 1" 4 ROWS = 1"

I USED SIZE "H" AFGHAN HOOK,USE WHATEVER SIZE GIVES YOU THE CORRECT GAUGE. CAN BE DONE IN AFGHAN STITCH OR SINGLE CROCHET.

EACH SQUARE ON THE GRAPH REPRESENTS 1 STITCH. FOR SINGLE CROCHET READ THE CHART FROM RIGHT TO LEFT, AND THEN LEFT TO RIGHT. IF USING AFGHAN STITCH ALWAYS READ FROM THE RIGHT.