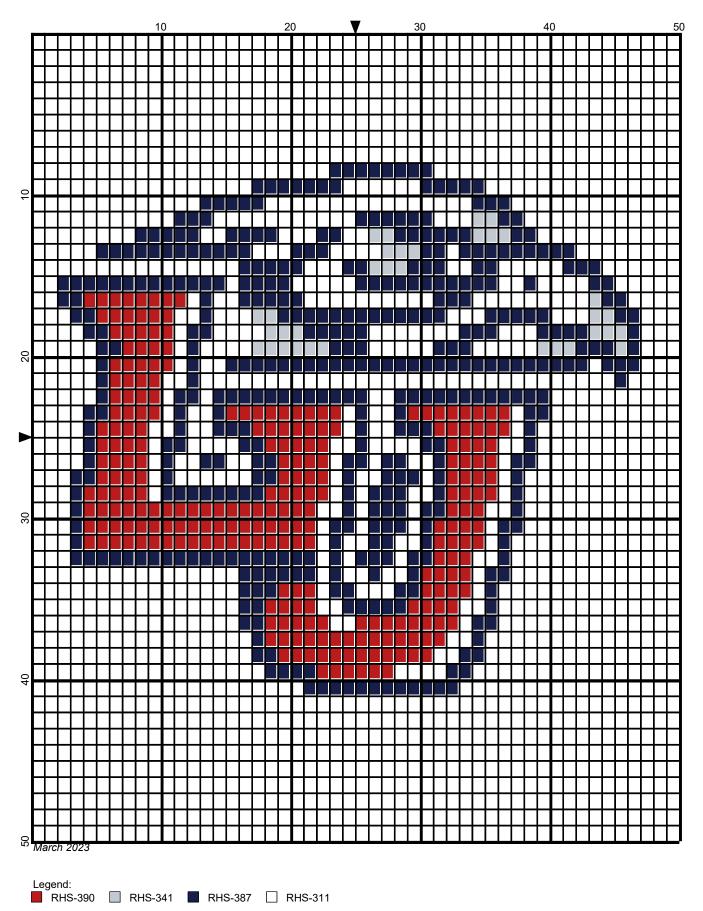

## liberty\_university\_50x50 by Donna Hammell

## liberty\_university\_50x50

Author:Donna HammellCopyright:March 2023Website:www.donnascrochetshoppe.comGrid Size:50W x 50HDesign Area:5.00" x 6.25" (50 x 50 stitches)

 Legend:
 □
 [2]
 RHS
 390
 Hot Red
 □
 [2]
 RHS
 341
 Light Gray
 □
 [2]
 RHS
 387
 Soft navy
 □
 [2]
 RHS
 311
 WHITE

Instructions for using the graph.

GAUGE= 5 STS = 1" 4 ROWS = 1"

I USED SIZE "H" AFGHAN HOOK, USE WHATEVER SIZE GIVES YOU THE CORRECT GAUGE. CAN BE DONE IN AFGHAN STITCH OR SINGLE CROCHET.

EACH SQUARE ON THE GRAPH REPRESENTS 1 STITCH. FOR SINGLE CROCHET READ THE CHART FROM RIGHT TO LEFT, AND THEN LEFT TO RIGHT. IF USING AFGHAN STITCH ALWAYS READ FROM THE RIGHT.

TO START: CHAIN ONE MORE STITCH THAN GRAPH.

ESTIMATED RED HEART YARN NEEDED: LT GRAY: 3 YDS WHITE: 113 YDS NAVY:28 YDS RED: 17 YDS