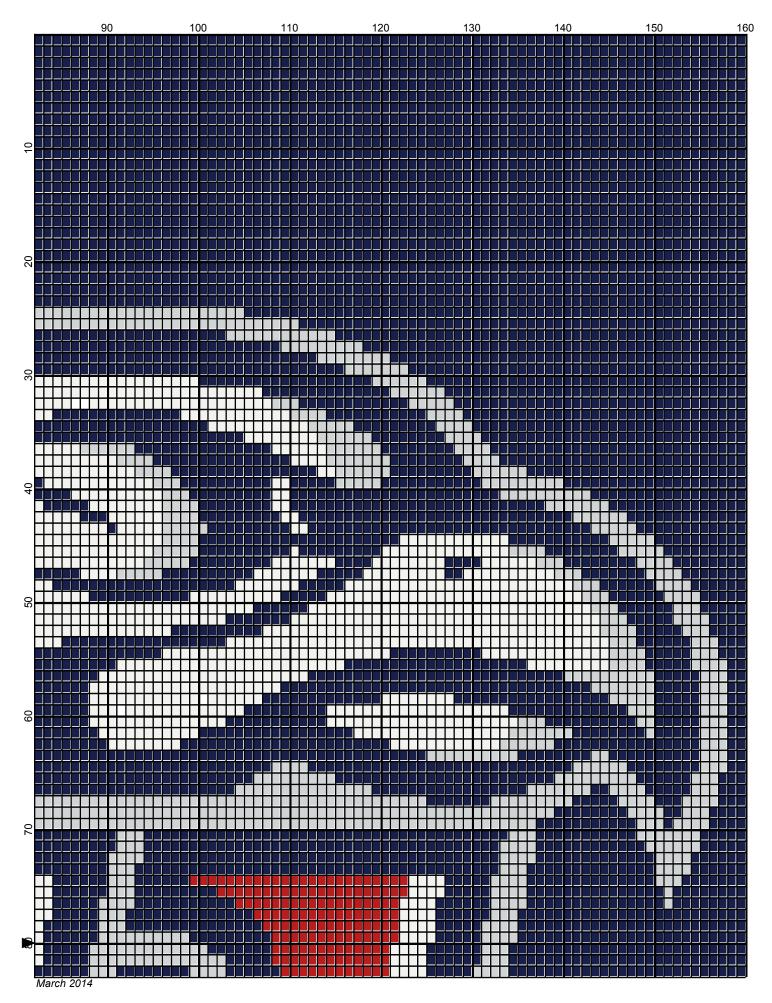

## liberty\_university

Author: Donna Hammell
Copyright: March 2014

Website: www.donnascrochetshoppe.com

**Grid Size:** 160W x 160H

**Design Area:** 16.00" x 20.00" (160 x 160 stitches)

Legend:

[2] RHS 316 Soft White [2] RHS 387 Soft navy [2] RHS 390 Hot Red [2] RHC 0412 Silver

Instructions for using the graph.

GAUGE= 5 STS = 1" 4 ROWS = 1"

I USED SIZE "H" AFGHAN HOOK,USE WHATEVER SIZE GIVES YOU THE CORRECT GAUGE. CAN BE DONE IN AFGHAN STITCH OR SINGLE CROCHET.

EACH SQUARE ON THE GRAPH REPRESENTS 1 STITCH. FOR SINGLE CROCHET READ THE CHART FROM RIGHT TO LEFT, AND THEN LEFT TO RIGHT. IF USING AFGHAN STITCH ALWAYS READ FROM THE RIGHT.

TO START: CHAIN ONE MORE STITCH THAN GRAPH.

ESTIMATED RED HEART YARN NEEDED:

SILVER: 4 OUNCES WHITE: 3 OUNCES NAVY:21 OUNCES RED: 4 OUNCES