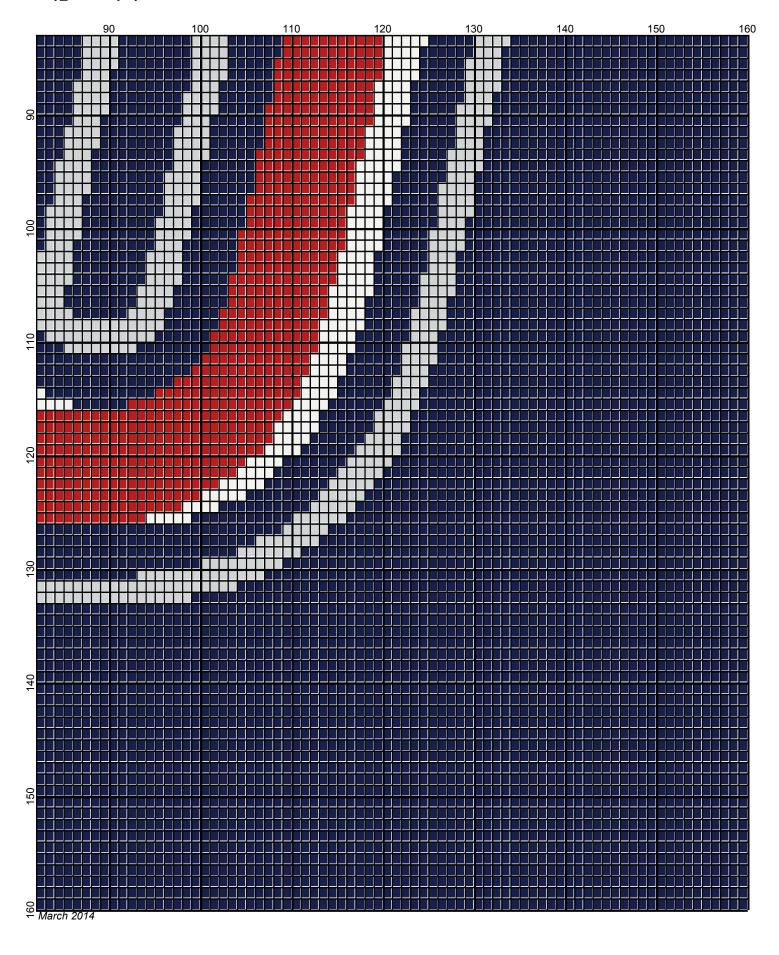

## liberty\_university

Author: Donna Hammell
Copyright: March 2014

Website: www.donnascrochetshoppe.com

**Grid Size:** 160W x 160H

**Design Area:** 16.00" x 20.00" (160 x 160 stitches)

Legend:

[2] RHS 316 Soft White [2] RHS 387 Soft navy [2] RHS 390 Hot Red [2] RHC 0412 Silver

Instructions for using the graph.

GAUGE= 5 STS = 1" 4 ROWS = 1"

I USED SIZE "H" AFGHAN HOOK,USE WHATEVER SIZE GIVES YOU THE CORRECT GAUGE. CAN BE DONE IN AFGHAN STITCH OR SINGLE CROCHET.

EACH SQUARE ON THE GRAPH REPRESENTS 1 STITCH. FOR SINGLE CROCHET READ THE CHART FROM RIGHT TO LEFT, AND THEN LEFT TO RIGHT. IF USING AFGHAN STITCH ALWAYS READ FROM THE RIGHT.

TO START: CHAIN ONE MORE STITCH THAN GRAPH.

ESTIMATED RED HEART YARN NEEDED:

SILVER: 4 OUNCES WHITE: 3 OUNCES NAVY:21 OUNCES RED: 4 OUNCES