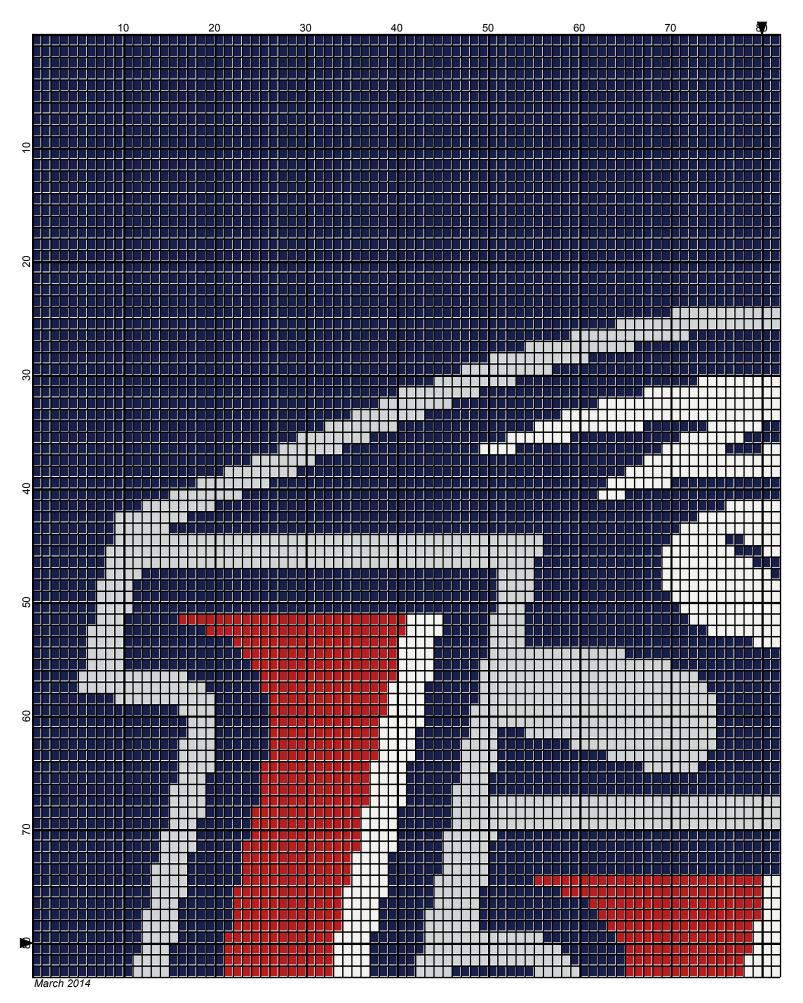

## liberty\_university

Author: Donna Hammell
Copyright: March 2014

Website: www.donnascrochetshoppe.com

**Grid Size:** 160W x 160H

**Design Area:** 16.00" x 20.00" (160 x 160 stitches)

Legend:

[2] RHS 316 Soft White [2] RHS 387 Soft navy [2] RHS 390 Hot Red [2] RHC 0412 Silver

Instructions for using the graph.

GAUGE= 5 STS = 1" 4 ROWS = 1"

I USED SIZE "H" AFGHAN HOOK,USE WHATEVER SIZE GIVES YOU THE CORRECT GAUGE. CAN BE DONE IN AFGHAN STITCH OR SINGLE CROCHET.

EACH SQUARE ON THE GRAPH REPRESENTS 1 STITCH. FOR SINGLE CROCHET READ THE CHART FROM RIGHT TO LEFT, AND THEN LEFT TO RIGHT. IF USING AFGHAN STITCH ALWAYS READ FROM THE RIGHT.

TO START: CHAIN ONE MORE STITCH THAN GRAPH.

ESTIMATED RED HEART YARN NEEDED:

SILVER: 4 OUNCES WHITE: 3 OUNCES NAVY:21 OUNCES RED: 4 OUNCES