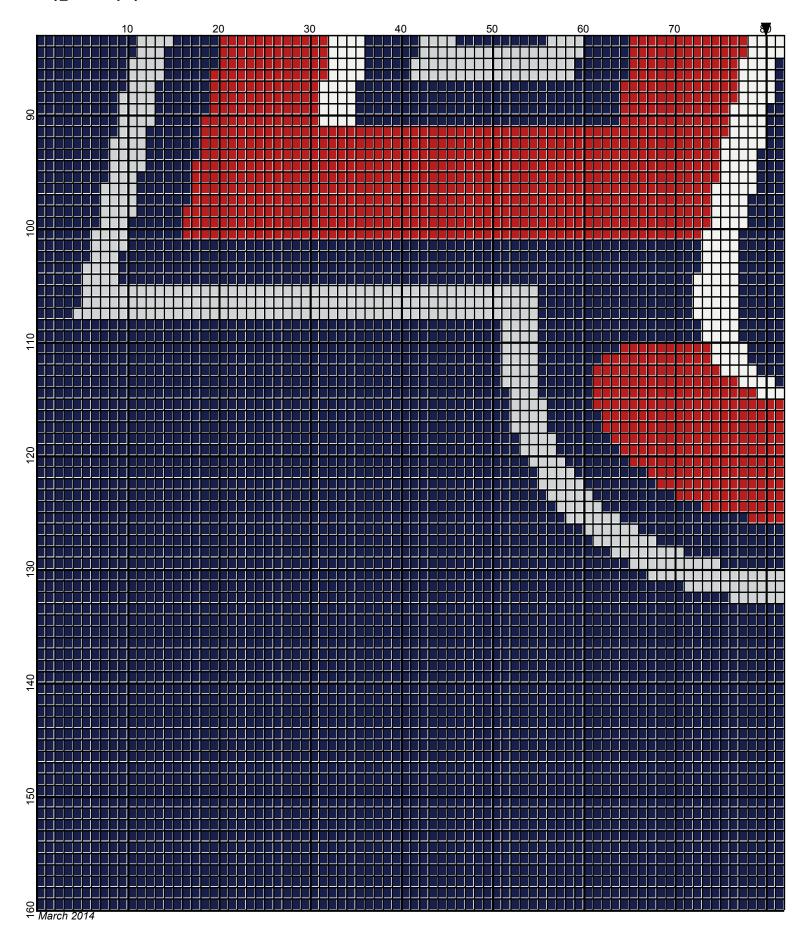

## liberty\_university

Author: Donna Hammell
Copyright: March 2014

Website: www.donnascrochetshoppe.com

**Grid Size:** 160W x 160H

**Design Area:** 16.00" x 20.00" (160 x 160 stitches)

Legend:

[2] RHS 316 Soft White [2] RHS 387 Soft navy [2] RHS 390 Hot Red [2] RHC 0412 Silver

Instructions for using the graph.

GAUGE= 5 STS = 1" 4 ROWS = 1"

I USED SIZE "H" AFGHAN HOOK,USE WHATEVER SIZE GIVES YOU THE CORRECT GAUGE. CAN BE DONE IN AFGHAN STITCH OR SINGLE CROCHET.

EACH SQUARE ON THE GRAPH REPRESENTS 1 STITCH. FOR SINGLE CROCHET READ THE CHART FROM RIGHT TO LEFT, AND THEN LEFT TO RIGHT. IF USING AFGHAN STITCH ALWAYS READ FROM THE RIGHT.

TO START: CHAIN ONE MORE STITCH THAN GRAPH.

ESTIMATED RED HEART YARN NEEDED:

SILVER: 4 OUNCES WHITE: 3 OUNCES NAVY:21 OUNCES RED: 4 OUNCES