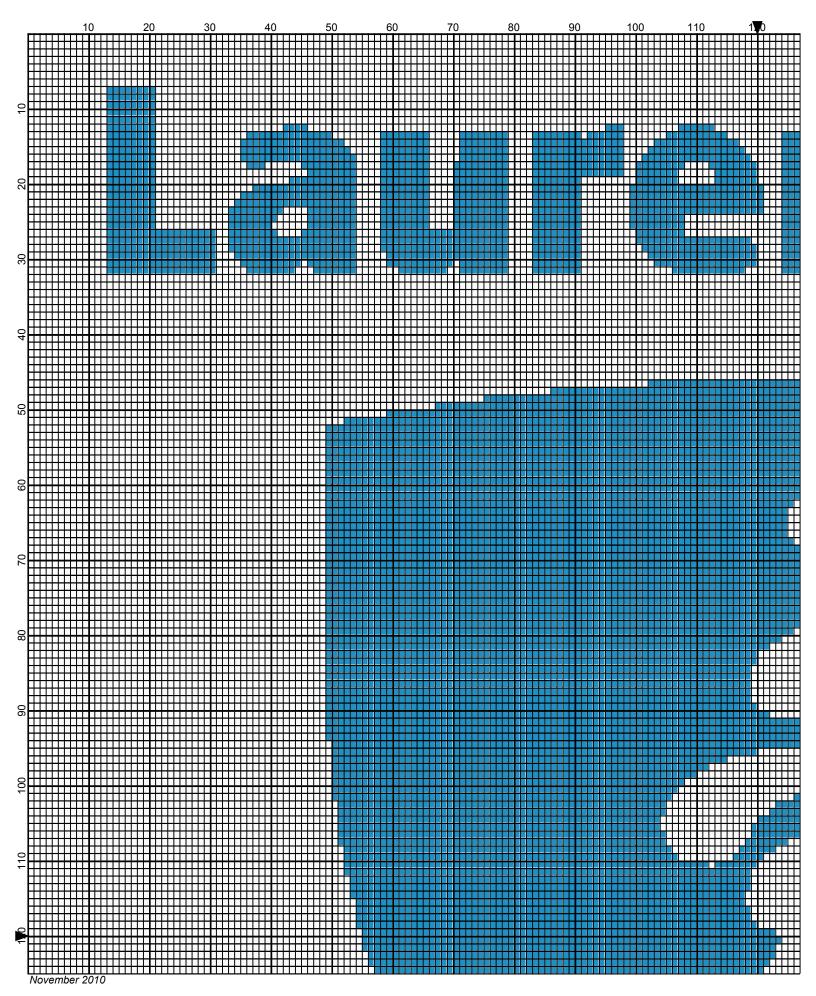

## Laurentian univcersity

Author: Donna Hammell
Copyright: November 2010

Website: www.donnascrochetshoppe.com

Grid Size: 240W x 240H

**Design Area:** 23.50" x 30.00" (235 x 240 stitches)

Legend:

[2] 001 RH827 Lt. Periwinkle [2] 001 RH245 Orange [2] 001 rh001 White

Instructions for using the graph.

GAUGE= 5 STS = 1" 4 ROWS = 1"

I USED SIZE "H" AFGHAN HOOK,USE WHATEVER SIZE GIVES YOU THE CORRECT GAUGE. CAN BE DONE IN AFGHAN STITCH OR SINGLE CROCHET.

EACH SQUARE ON THE GRAPH REPRESENTS 1 STITCH. FOR SINGLE CROCHET READ THE CHART FROM RIGHT TO LEFT, AND THEN LEFT TO RIGHT. IF USING AFGHAN STITCH ALWAYS READ FROM THE RIGHT.

TO START: CHAIN ONE MORE STITCH THAN GRAPH.

IF YOU NEED TO MAKE THE PIECE WIDER ADD AN EVEN NUMBER OF STITCHES TO BOTH SIDES, AND ADD ROWS TO MAKE IT LONGER. THE DESIGN IS CENTERED, SO ADD STITCHES EVENLY TO BOTH SIDES.

**ESTIMATED YARN NEEDED:** 

BLUE:16 OUNCES WHITE: 40 OUNCES ORANGE: 3 OUNCES