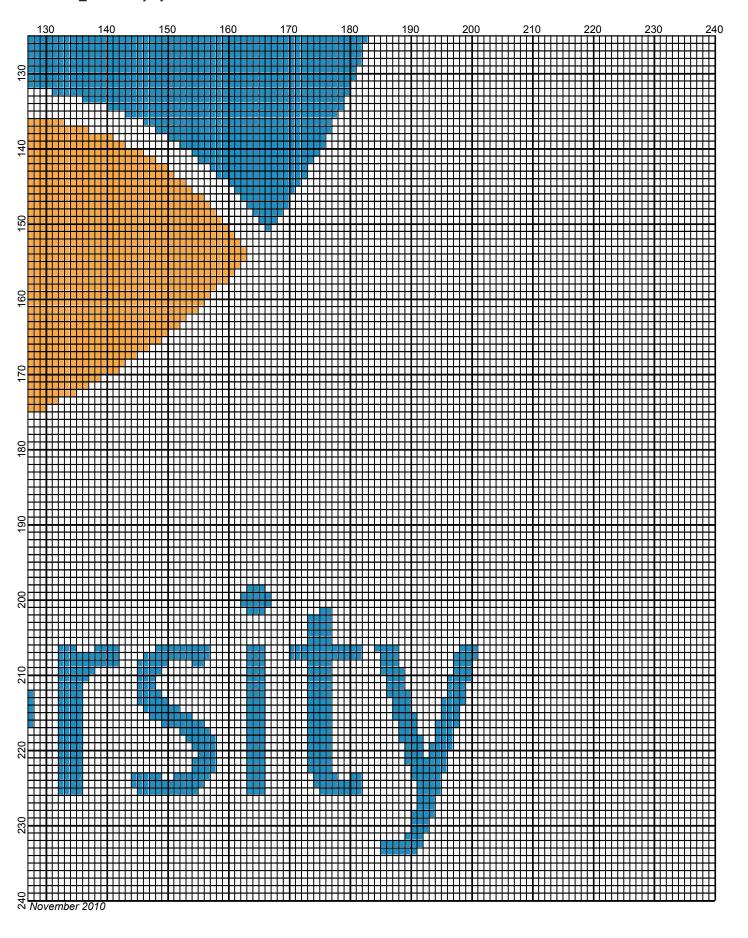

## Laurentian univcersity

Author: Donna Hammell
Copyright: November 2010

Website: www.donnascrochetshoppe.com

Grid Size: 240W x 240H

**Design Area:** 23.50" x 30.00" (235 x 240 stitches)

Legend:

[2] 001 RH827 Lt. Periwinkle [2] 001 RH245 Orange [2] 001 rh001 White

Instructions for using the graph.

GAUGE= 5 STS = 1" 4 ROWS = 1"

I USED SIZE "H" AFGHAN HOOK,USE WHATEVER SIZE GIVES YOU THE CORRECT GAUGE. CAN BE DONE IN AFGHAN STITCH OR SINGLE CROCHET.

EACH SQUARE ON THE GRAPH REPRESENTS 1 STITCH. FOR SINGLE CROCHET READ THE CHART FROM RIGHT TO LEFT, AND THEN LEFT TO RIGHT. IF USING AFGHAN STITCH ALWAYS READ FROM THE RIGHT.

TO START: CHAIN ONE MORE STITCH THAN GRAPH.

IF YOU NEED TO MAKE THE PIECE WIDER ADD AN EVEN NUMBER OF STITCHES TO BOTH SIDES, AND ADD ROWS TO MAKE IT LONGER. THE DESIGN IS CENTERED, SO ADD STITCHES EVENLY TO BOTH SIDES.

**ESTIMATED YARN NEEDED:** 

BLUE:16 OUNCES WHITE: 40 OUNCES ORANGE: 3 OUNCES