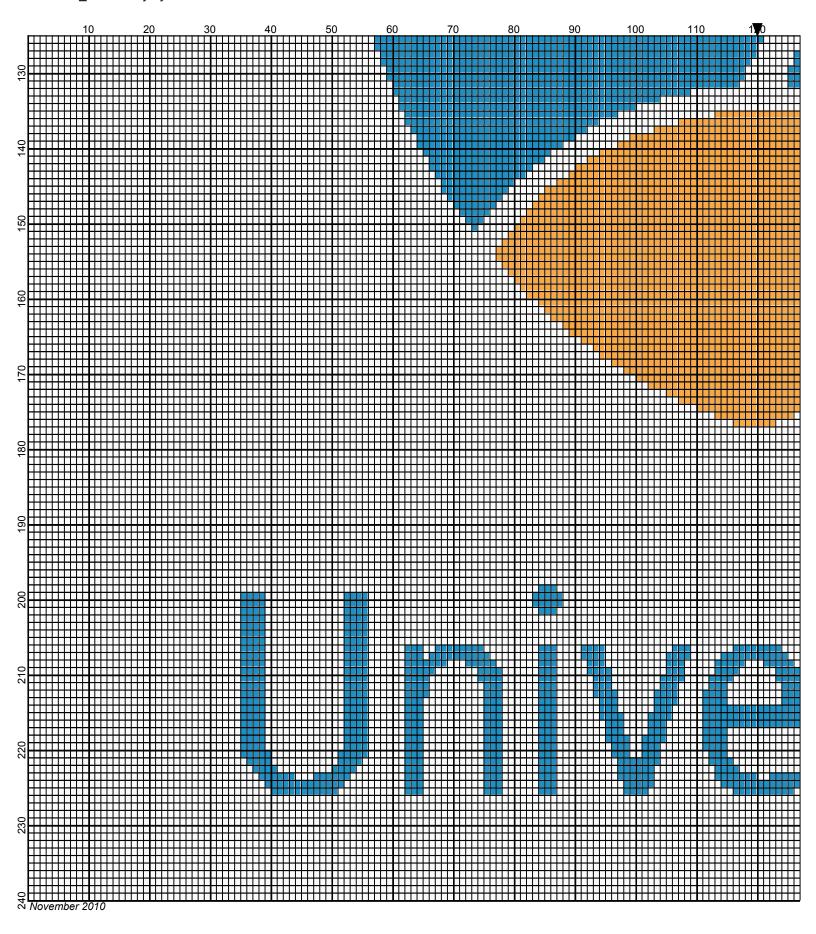

## Laurentian univcersity

Author: Donna Hammell
Copyright: November 2010

Website: www.donnascrochetshoppe.com

Grid Size: 240W x 240H

**Design Area:** 23.50" x 30.00" (235 x 240 stitches)

Legend:

[2] 001 RH827 Lt. Periwinkle [2] 001 RH245 Orange [2] 001 rh001 White

Instructions for using the graph.

GAUGE= 5 STS = 1" 4 ROWS = 1"

I USED SIZE "H" AFGHAN HOOK,USE WHATEVER SIZE GIVES YOU THE CORRECT GAUGE. CAN BE DONE IN AFGHAN STITCH OR SINGLE CROCHET.

EACH SQUARE ON THE GRAPH REPRESENTS 1 STITCH. FOR SINGLE CROCHET READ THE CHART FROM RIGHT TO LEFT, AND THEN LEFT TO RIGHT. IF USING AFGHAN STITCH ALWAYS READ FROM THE RIGHT.

TO START: CHAIN ONE MORE STITCH THAN GRAPH.

IF YOU NEED TO MAKE THE PIECE WIDER ADD AN EVEN NUMBER OF STITCHES TO BOTH SIDES, AND ADD ROWS TO MAKE IT LONGER. THE DESIGN IS CENTERED, SO ADD STITCHES EVENLY TO BOTH SIDES.

**ESTIMATED YARN NEEDED:** 

BLUE:16 OUNCES WHITE: 40 OUNCES ORANGE: 3 OUNCES