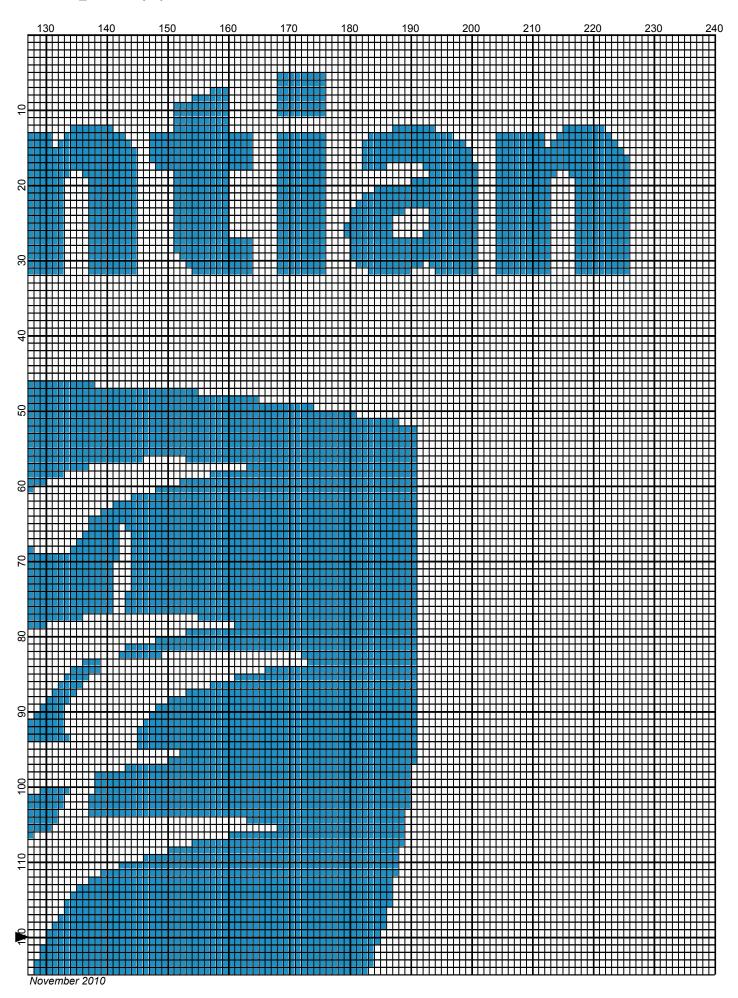

## Laurentian univcersity

Author: Donna Hammell
Copyright: November 2010

Website: www.donnascrochetshoppe.com

Grid Size: 240W x 240H

**Design Area:** 23.50" x 30.00" (235 x 240 stitches)

Legend:

[2] 001 RH827 Lt. Periwinkle [2] 001 RH245 Orange [2] 001 rh001 White

Instructions for using the graph.

GAUGE= 5 STS = 1" 4 ROWS = 1"

I USED SIZE "H" AFGHAN HOOK,USE WHATEVER SIZE GIVES YOU THE CORRECT GAUGE. CAN BE DONE IN AFGHAN STITCH OR SINGLE CROCHET.

EACH SQUARE ON THE GRAPH REPRESENTS 1 STITCH. FOR SINGLE CROCHET READ THE CHART FROM RIGHT TO LEFT, AND THEN LEFT TO RIGHT. IF USING AFGHAN STITCH ALWAYS READ FROM THE RIGHT.

TO START: CHAIN ONE MORE STITCH THAN GRAPH.

IF YOU NEED TO MAKE THE PIECE WIDER ADD AN EVEN NUMBER OF STITCHES TO BOTH SIDES, AND ADD ROWS TO MAKE IT LONGER. THE DESIGN IS CENTERED, SO ADD STITCHES EVENLY TO BOTH SIDES.

**ESTIMATED YARN NEEDED:** 

BLUE:16 OUNCES WHITE: 40 OUNCES ORANGE: 3 OUNCES