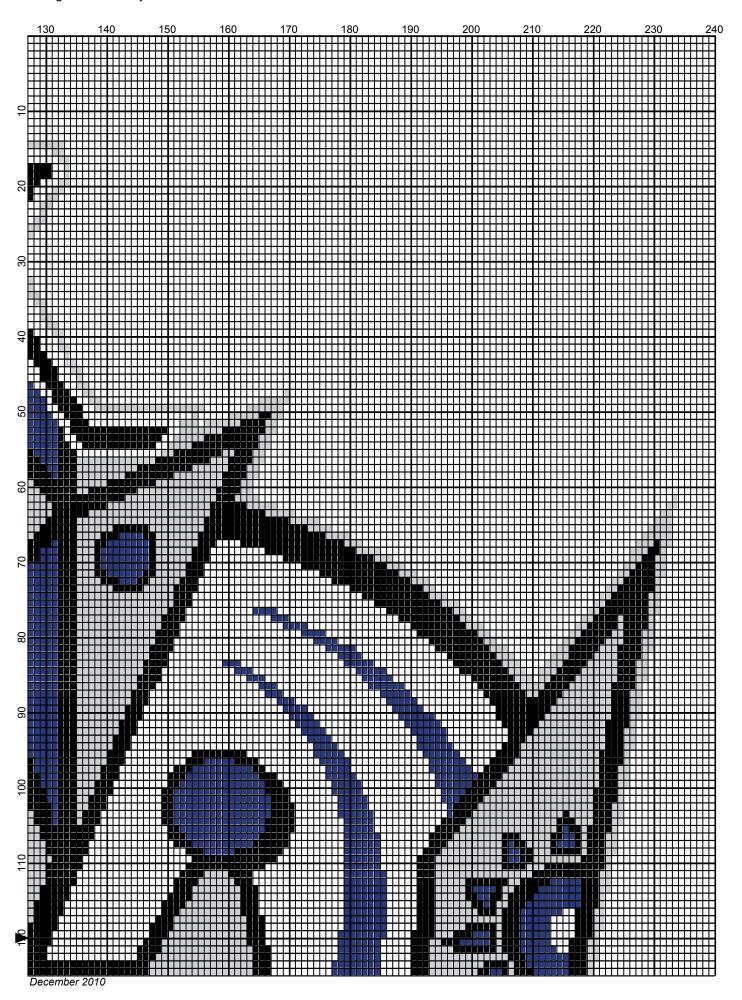

## LA Kings 240x 240

Author: Donna Hammell
Copyright: December 2010

Website: www.donnascrochetshoppe.com

Grid Size: 240W x 240H

**Design Area:** 24.00" x 30.00" (240 x 240 stitches)

Legend:

🔳 [2] 001 RH012 Black 📗 [2] 001 RH849 Olympic Blue 🗌 [2] 001 rh001 White 🔲 [2] 001 RH412 Silver

Instructions for using the graph.

GAUGE= 5 STS = 1" 4 ROWS = 1"

I USED SIZE "H" AFGHAN HOOK,USE WHATEVER SIZE GIVES YOU THE CORRECT GAUGE. CAN BE DONE IN AFGHAN STITCH OR SINGLE CROCHET.

EACH SQUARE ON THE GRAPH REPRESENTS 1 STITCH. FOR SINGLE CROCHET READ THE CHART FROM RIGHT TO LEFT, AND THEN LEFT TO RIGHT. IF USING AFGHAN STITCH ALWAYS READ FROM THE RIGHT.

TO START: CHAIN ONE MORE STITCH THAN GRAPH.

IF YOU NEED TO MAKE THE PIECE WIDER ADD AN EVEN NUMBER OF STITCHES TO BOTH SIDES, AND ADD ROWS TO MAKE IT LONGER. THE DESIGN IS CENTERED, SO ADD STITCHES EVENLY TO BOTH SIDES.

**ESTIMATED YARN NEEDED:** 

BLACK: 5 OUNCES WHITE: 39 OUNCES

**OLYMPIC BLUE: 6 OUNCES** 

SILVER: 10 OUNCES