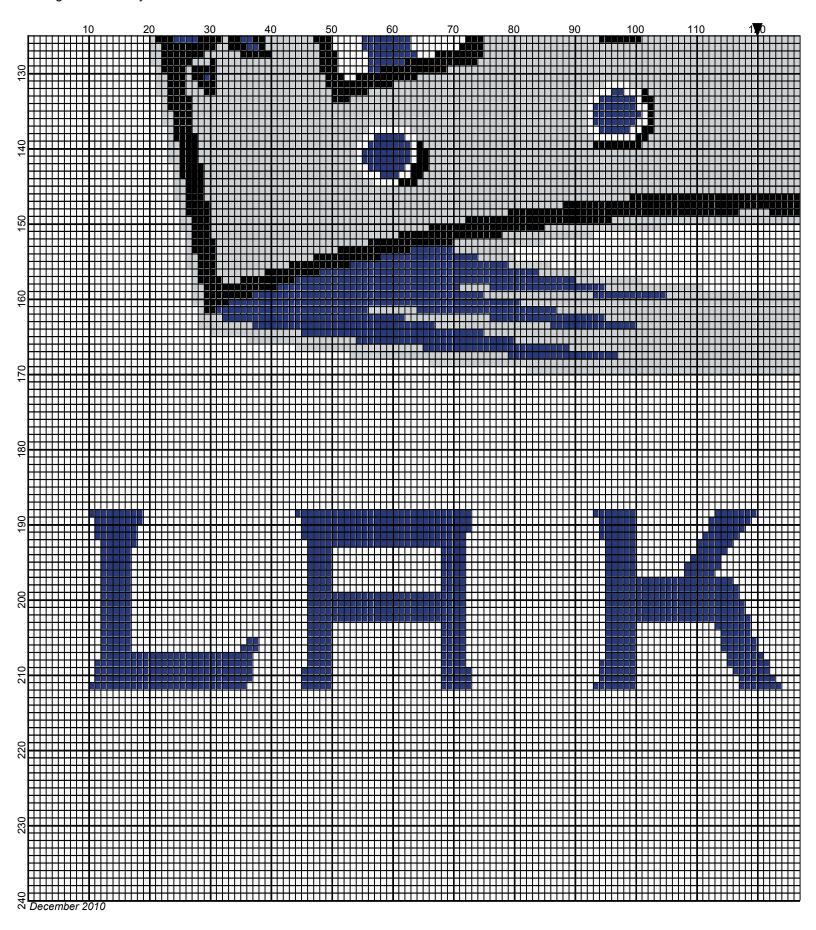

## LA Kings 240x 240

Author: Donna Hammell
Copyright: December 2010

Website: www.donnascrochetshoppe.com

Grid Size: 240W x 240H

**Design Area:** 24.00" x 30.00" (240 x 240 stitches)

Legend:

🔳 [2] 001 RH012 Black 📗 [2] 001 RH849 Olympic Blue 🗌 [2] 001 rh001 White 🔲 [2] 001 RH412 Silver

Instructions for using the graph.

GAUGE= 5 STS = 1" 4 ROWS = 1"

I USED SIZE "H" AFGHAN HOOK,USE WHATEVER SIZE GIVES YOU THE CORRECT GAUGE. CAN BE DONE IN AFGHAN STITCH OR SINGLE CROCHET.

EACH SQUARE ON THE GRAPH REPRESENTS 1 STITCH. FOR SINGLE CROCHET READ THE CHART FROM RIGHT TO LEFT, AND THEN LEFT TO RIGHT. IF USING AFGHAN STITCH ALWAYS READ FROM THE RIGHT.

TO START: CHAIN ONE MORE STITCH THAN GRAPH.

IF YOU NEED TO MAKE THE PIECE WIDER ADD AN EVEN NUMBER OF STITCHES TO BOTH SIDES, AND ADD ROWS TO MAKE IT LONGER. THE DESIGN IS CENTERED, SO ADD STITCHES EVENLY TO BOTH SIDES.

**ESTIMATED YARN NEEDED:** 

BLACK: 5 OUNCES WHITE: 39 OUNCES

**OLYMPIC BLUE: 6 OUNCES** 

SILVER: 10 OUNCES