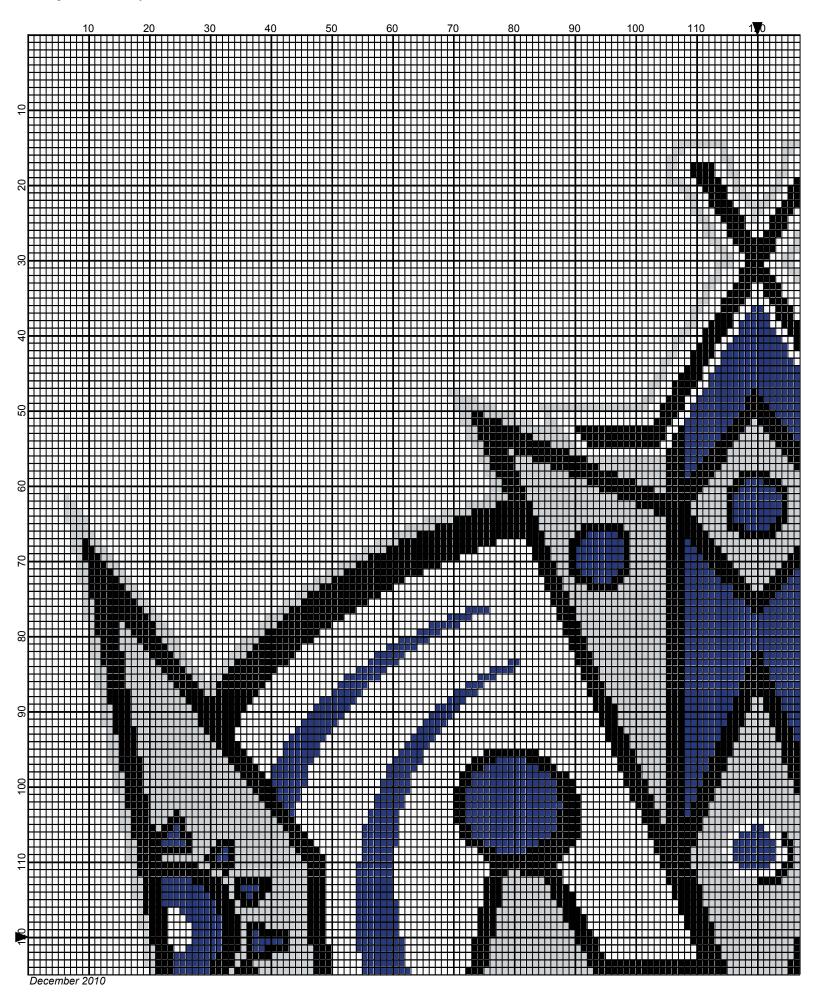

## LA Kings 240x 240

Author: Donna Hammell
Copyright: December 2010

Website: www.donnascrochetshoppe.com

Grid Size: 240W x 240H

**Design Area:** 24.00" x 30.00" (240 x 240 stitches)

Legend:

🔳 [2] 001 RH012 Black 📗 [2] 001 RH849 Olympic Blue 🗌 [2] 001 rh001 White 🔲 [2] 001 RH412 Silver

Instructions for using the graph.

GAUGE= 5 STS = 1" 4 ROWS = 1"

I USED SIZE "H" AFGHAN HOOK,USE WHATEVER SIZE GIVES YOU THE CORRECT GAUGE. CAN BE DONE IN AFGHAN STITCH OR SINGLE CROCHET.

EACH SQUARE ON THE GRAPH REPRESENTS 1 STITCH. FOR SINGLE CROCHET READ THE CHART FROM RIGHT TO LEFT, AND THEN LEFT TO RIGHT. IF USING AFGHAN STITCH ALWAYS READ FROM THE RIGHT.

TO START: CHAIN ONE MORE STITCH THAN GRAPH.

IF YOU NEED TO MAKE THE PIECE WIDER ADD AN EVEN NUMBER OF STITCHES TO BOTH SIDES, AND ADD ROWS TO MAKE IT LONGER. THE DESIGN IS CENTERED, SO ADD STITCHES EVENLY TO BOTH SIDES.

**ESTIMATED YARN NEEDED:** 

BLACK: 5 OUNCES WHITE: 39 OUNCES

**OLYMPIC BLUE: 6 OUNCES** 

SILVER: 10 OUNCES