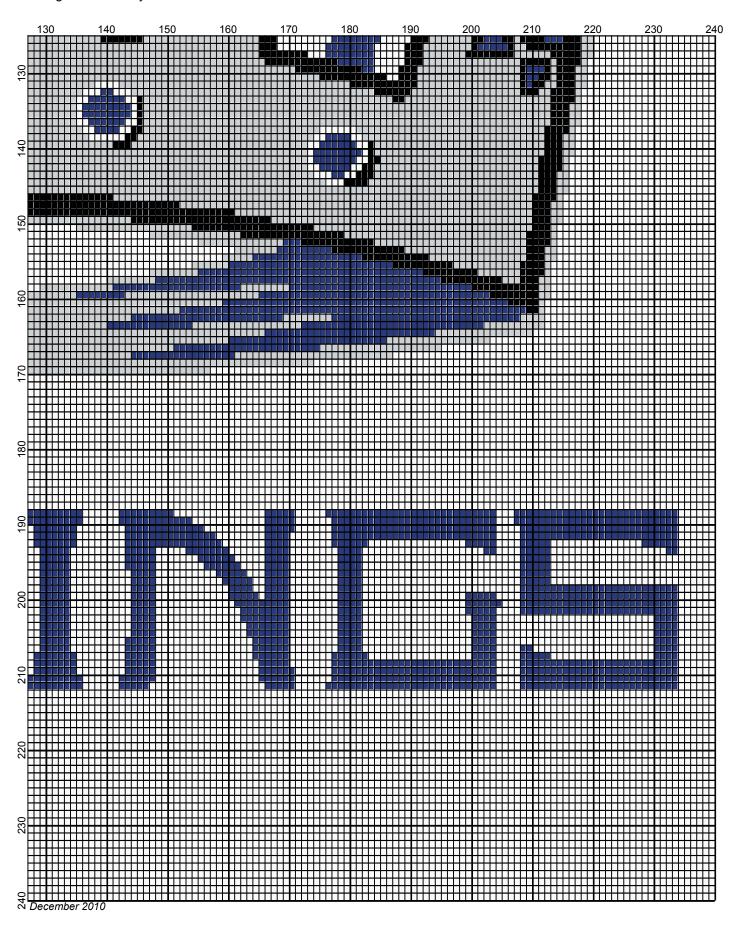

## LA Kings 240x 240

Author: Donna Hammell
Copyright: December 2010

Website: www.donnascrochetshoppe.com

Grid Size: 240W x 240H

**Design Area:** 24.00" x 30.00" (240 x 240 stitches)

Legend:

🔳 [2] 001 RH012 Black 📗 [2] 001 RH849 Olympic Blue 🗌 [2] 001 rh001 White 🔲 [2] 001 RH412 Silver

Instructions for using the graph.

GAUGE= 5 STS = 1" 4 ROWS = 1"

I USED SIZE "H" AFGHAN HOOK,USE WHATEVER SIZE GIVES YOU THE CORRECT GAUGE. CAN BE DONE IN AFGHAN STITCH OR SINGLE CROCHET.

EACH SQUARE ON THE GRAPH REPRESENTS 1 STITCH. FOR SINGLE CROCHET READ THE CHART FROM RIGHT TO LEFT, AND THEN LEFT TO RIGHT. IF USING AFGHAN STITCH ALWAYS READ FROM THE RIGHT.

TO START: CHAIN ONE MORE STITCH THAN GRAPH.

IF YOU NEED TO MAKE THE PIECE WIDER ADD AN EVEN NUMBER OF STITCHES TO BOTH SIDES, AND ADD ROWS TO MAKE IT LONGER. THE DESIGN IS CENTERED, SO ADD STITCHES EVENLY TO BOTH SIDES.

**ESTIMATED YARN NEEDED:** 

BLACK: 5 OUNCES WHITE: 39 OUNCES

**OLYMPIC BLUE: 6 OUNCES** 

SILVER: 10 OUNCES