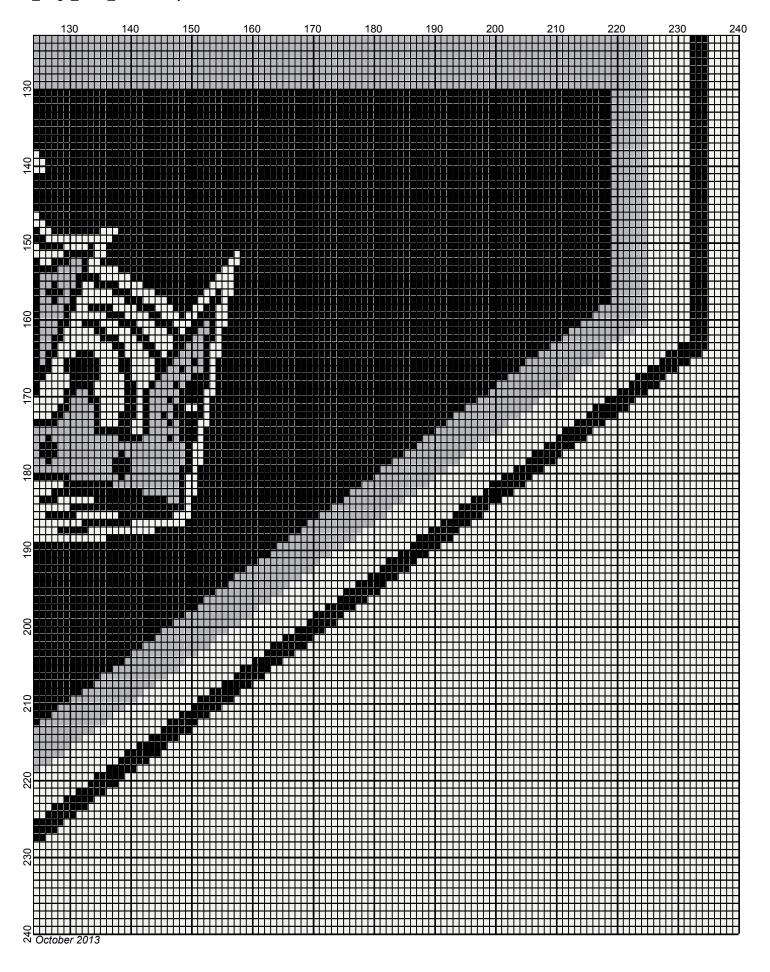

## la\_kings\_2013\_240x240

Author: Donna Hammell
Copyright: October 2013

Website: www.donnascrochetshoppe.com

Grid Size: 240W x 240H

**Design Area:** 24.00" x 30.00" (240 x 240 stitches)

Legend:

■ [2] RHS 312 Black □ [2] RHS 316 Soft White □ [2] RHS SSE Light Grey

Instructions for using the graph.

GAUGE= 5 STS = 1" 4 ROWS = 1"

I USED SIZE "H" AFGHAN HOOK,USE WHATEVER SIZE GIVES YOU THE CORRECT GAUGE. CAN BE DONE IN AFGHAN STITCH OR SINGLE CROCHET.

EACH SQUARE ON THE GRAPH REPRESENTS 1 STITCH. FOR SINGLE CROCHET READ THE CHART FROM RIGHT TO LEFT, AND THEN LEFT TO RIGHT. IF USING AFGHAN STITCH ALWAYS READ FROM THE RIGHT.