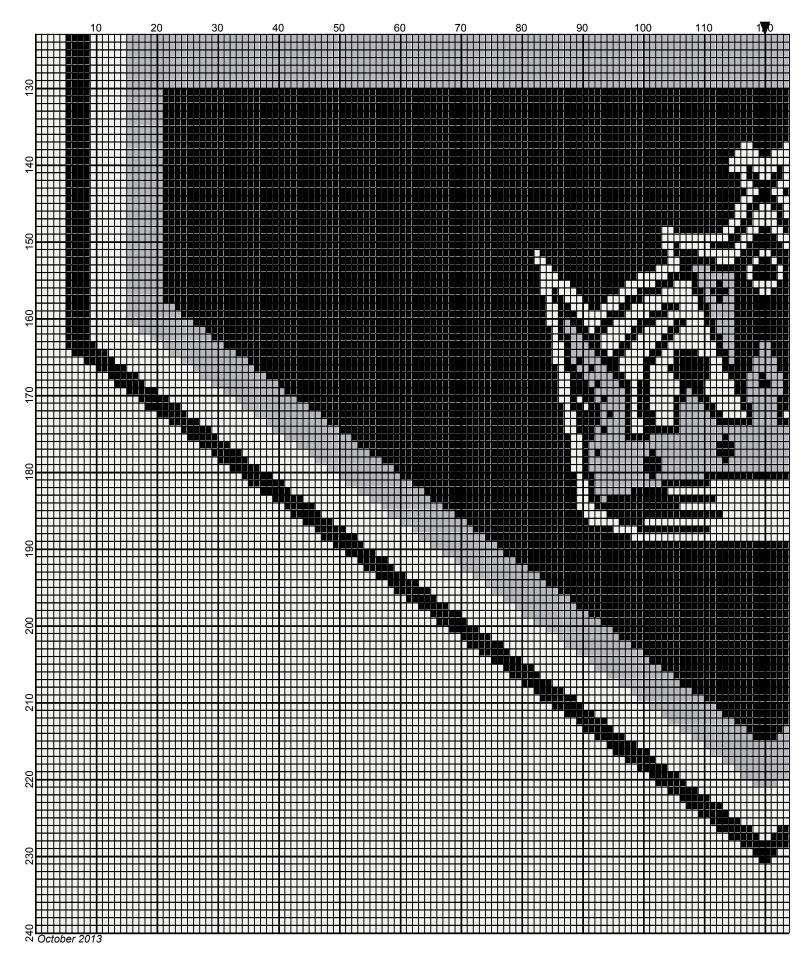

## la\_kings\_2013\_240x240

Author: Donna Hammell
Copyright: October 2013

Website: www.donnascrochetshoppe.com

Grid Size: 240W x 240H

**Design Area:** 24.00" x 30.00" (240 x 240 stitches)

Legend:

■ [2] RHS 312 Black □ [2] RHS 316 Soft White □ [2] RHS SSE Light Grey

Instructions for using the graph.

GAUGE= 5 STS = 1" 4 ROWS = 1"

I USED SIZE "H" AFGHAN HOOK,USE WHATEVER SIZE GIVES YOU THE CORRECT GAUGE. CAN BE DONE IN AFGHAN STITCH OR SINGLE CROCHET.

EACH SQUARE ON THE GRAPH REPRESENTS 1 STITCH. FOR SINGLE CROCHET READ THE CHART FROM RIGHT TO LEFT, AND THEN LEFT TO RIGHT. IF USING AFGHAN STITCH ALWAYS READ FROM THE RIGHT.