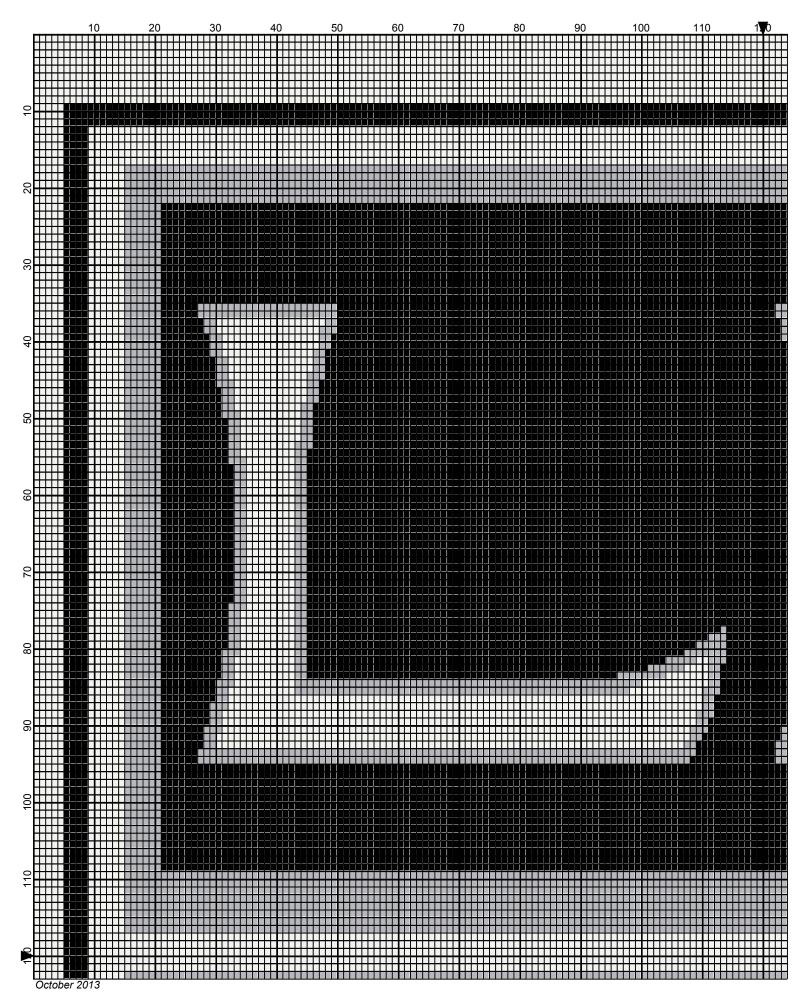

## la\_kings\_2013\_240x240

Author: Donna Hammell
Copyright: October 2013

Website: www.donnascrochetshoppe.com

Grid Size: 240W x 240H

**Design Area:** 24.00" x 30.00" (240 x 240 stitches)

Legend:

■ [2] RHS 312 Black □ [2] RHS 316 Soft White □ [2] RHS SSE Light Grey

Instructions for using the graph.

GAUGE= 5 STS = 1" 4 ROWS = 1"

I USED SIZE "H" AFGHAN HOOK,USE WHATEVER SIZE GIVES YOU THE CORRECT GAUGE. CAN BE DONE IN AFGHAN STITCH OR SINGLE CROCHET.

EACH SQUARE ON THE GRAPH REPRESENTS 1 STITCH. FOR SINGLE CROCHET READ THE CHART FROM RIGHT TO LEFT, AND THEN LEFT TO RIGHT. IF USING AFGHAN STITCH ALWAYS READ FROM THE RIGHT.