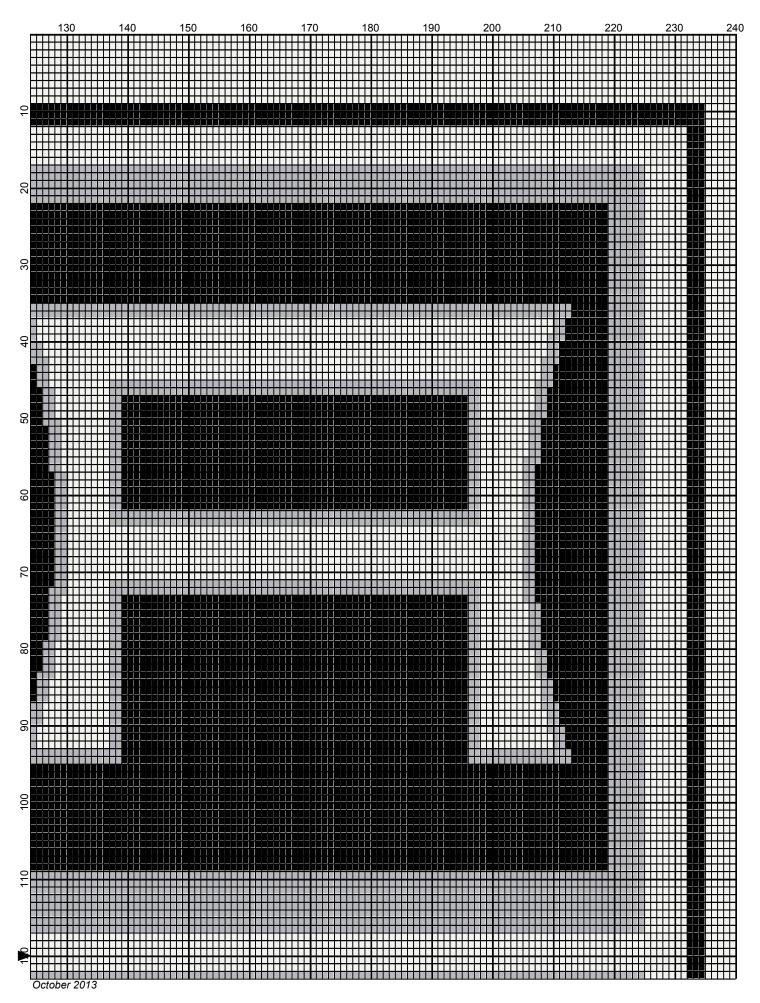

## la\_kings\_2013\_240x240

Author: Donna Hammell
Copyright: October 2013

Website: www.donnascrochetshoppe.com

Grid Size: 240W x 240H

**Design Area:** 24.00" x 30.00" (240 x 240 stitches)

Legend:

■ [2] RHS 312 Black □ [2] RHS 316 Soft White □ [2] RHS SSE Light Grey

Instructions for using the graph.

GAUGE= 5 STS = 1" 4 ROWS = 1"

I USED SIZE "H" AFGHAN HOOK,USE WHATEVER SIZE GIVES YOU THE CORRECT GAUGE. CAN BE DONE IN AFGHAN STITCH OR SINGLE CROCHET.

EACH SQUARE ON THE GRAPH REPRESENTS 1 STITCH. FOR SINGLE CROCHET READ THE CHART FROM RIGHT TO LEFT, AND THEN LEFT TO RIGHT. IF USING AFGHAN STITCH ALWAYS READ FROM THE RIGHT.