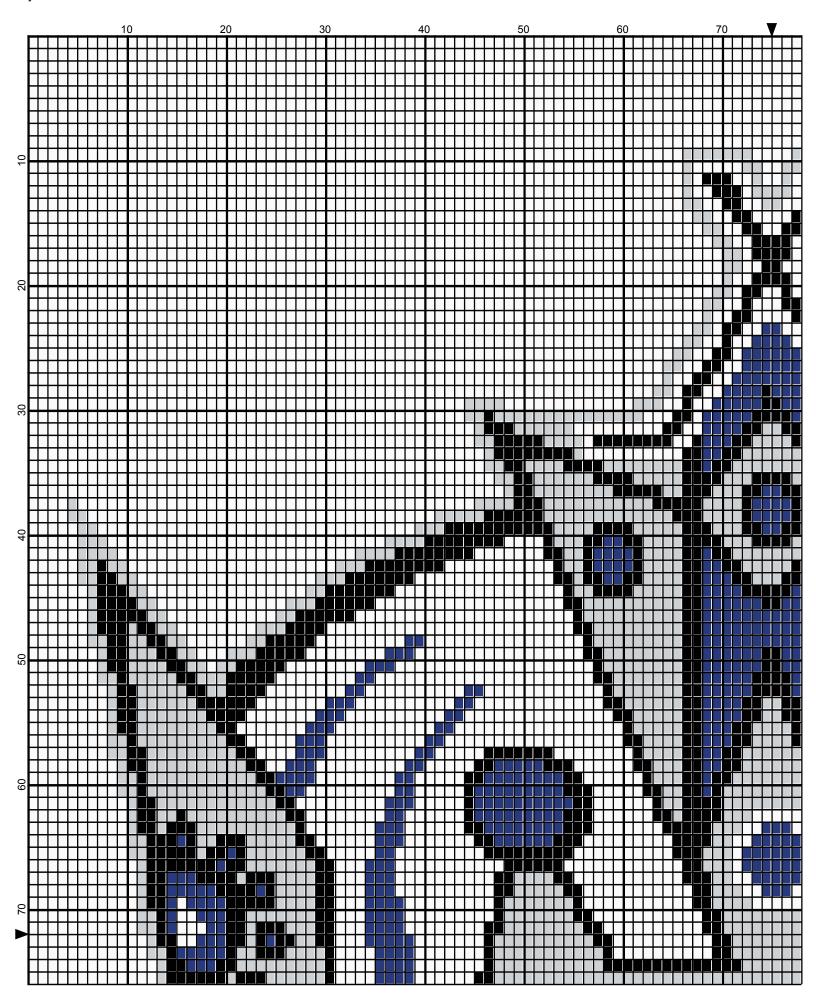

## <No Title>

Author: Donna Hammell

Website: www.donnascrochetshoppe.com

Grid Size: 150W x 144H

**Design Area:** 15.00" x 18.00" (150 x 144 stitches)

Legend:

[2] 001 RH012 Black [2] 001 RH849 Olympic Blue [2] 001 rh001 White [2] 001 RH412 Silver

Instructions for using the graph.

GAUGE= 5 STS = 1" 4 ROWS = 1"

I USED SIZE "H" AFGHAN HOOK,USE WHATEVER SIZE GIVES YOU THE CORRECT GAUGE. CAN BE DONE IN AFGHAN STITCH OR SINGLE CROCHET.

EACH SQUARE ON THE GRAPH REPRESENTS 1 STITCH. FOR SINGLE CROCHET READ THE CHART FROM RIGHT TO LEFT, AND THEN LEFT TO RIGHT. IF USING AFGHAN STITCH ALWAYS READ FROM THE RIGHT.

TO START: CHAIN ONE MORE STITCH THAN GRAPH.

IF YOU NEED TO MAKE THE PIECE WIDER ADD AN EVEN NUMBER OF STITCHES TO BOTH SIDES, AND ADD ROWS TO MAKE IT LONGER. THE DESIGN IS CENTERED, SO ADD STITCHES EVENLY TO BOTH SIDES.

**ESTIMATED YARN NEEDED:** 

BLACK: 2 OUNCES WHITE: 16 OUNCES

**OLYMPIC BLUE: 2 OUNCES** 

SILVER: 4 OUNCES