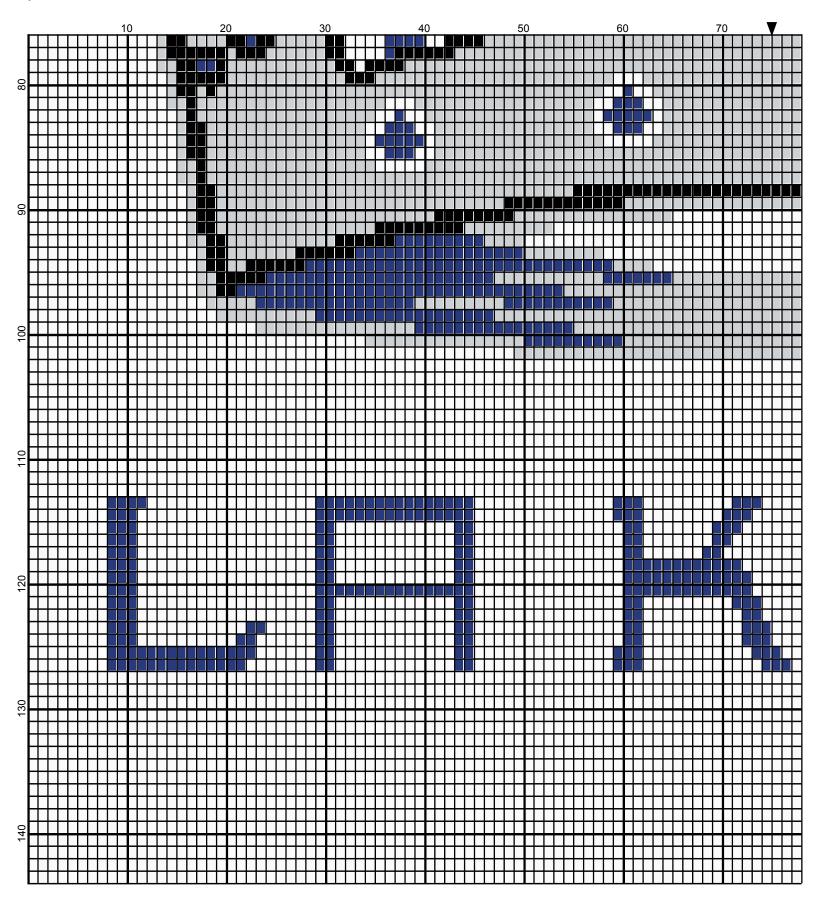

## <No Title>

Author: Donna Hammell

Website: www.donnascrochetshoppe.com

Grid Size: 150W x 144H

**Design Area:** 15.00" x 18.00" (150 x 144 stitches)

Legend:

[2] 001 RH012 Black [2] 001 RH849 Olympic Blue [2] 001 rh001 White [2] 001 RH412 Silver

Instructions for using the graph.

GAUGE= 5 STS = 1" 4 ROWS = 1"

I USED SIZE "H" AFGHAN HOOK,USE WHATEVER SIZE GIVES YOU THE CORRECT GAUGE. CAN BE DONE IN AFGHAN STITCH OR SINGLE CROCHET.

EACH SQUARE ON THE GRAPH REPRESENTS 1 STITCH. FOR SINGLE CROCHET READ THE CHART FROM RIGHT TO LEFT, AND THEN LEFT TO RIGHT. IF USING AFGHAN STITCH ALWAYS READ FROM THE RIGHT.

TO START: CHAIN ONE MORE STITCH THAN GRAPH.

IF YOU NEED TO MAKE THE PIECE WIDER ADD AN EVEN NUMBER OF STITCHES TO BOTH SIDES, AND ADD ROWS TO MAKE IT LONGER. THE DESIGN IS CENTERED, SO ADD STITCHES EVENLY TO BOTH SIDES.

**ESTIMATED YARN NEEDED:** 

BLACK: 2 OUNCES WHITE: 16 OUNCES

**OLYMPIC BLUE: 2 OUNCES** 

SILVER: 4 OUNCES