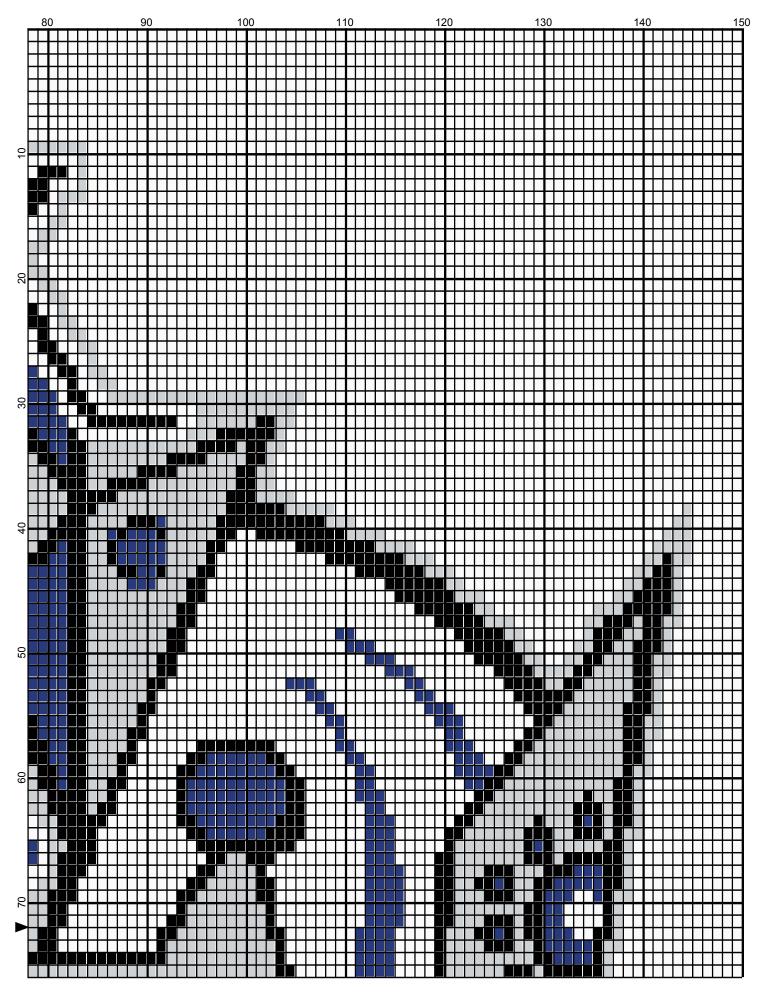

## <No Title>

Author: Donna Hammell

Website: www.donnascrochetshoppe.com

Grid Size: 150W x 144H

**Design Area:** 15.00" x 18.00" (150 x 144 stitches)

Legend:

[2] 001 RH012 Black [2] 001 RH849 Olympic Blue [2] 001 rh001 White [2] 001 RH412 Silver

Instructions for using the graph.

GAUGE= 5 STS = 1" 4 ROWS = 1"

I USED SIZE "H" AFGHAN HOOK,USE WHATEVER SIZE GIVES YOU THE CORRECT GAUGE. CAN BE DONE IN AFGHAN STITCH OR SINGLE CROCHET.

EACH SQUARE ON THE GRAPH REPRESENTS 1 STITCH. FOR SINGLE CROCHET READ THE CHART FROM RIGHT TO LEFT, AND THEN LEFT TO RIGHT. IF USING AFGHAN STITCH ALWAYS READ FROM THE RIGHT.

TO START: CHAIN ONE MORE STITCH THAN GRAPH.

IF YOU NEED TO MAKE THE PIECE WIDER ADD AN EVEN NUMBER OF STITCHES TO BOTH SIDES, AND ADD ROWS TO MAKE IT LONGER. THE DESIGN IS CENTERED, SO ADD STITCHES EVENLY TO BOTH SIDES.

**ESTIMATED YARN NEEDED:** 

BLACK: 2 OUNCES WHITE: 16 OUNCES

**OLYMPIC BLUE: 2 OUNCES** 

SILVER: 4 OUNCES