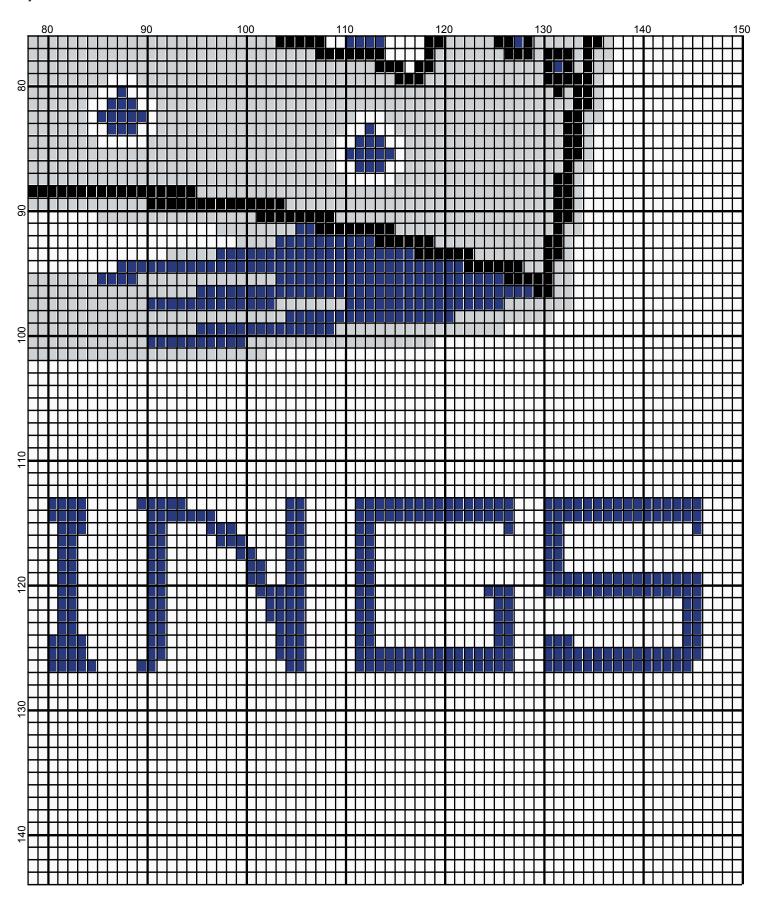

## <No Title>

Author: Donna Hammell

Website: www.donnascrochetshoppe.com

Grid Size: 150W x 144H

**Design Area:** 15.00" x 18.00" (150 x 144 stitches)

Legend:

[2] 001 RH012 Black [2] 001 RH849 Olympic Blue [2] 001 rh001 White [2] 001 RH412 Silver

Instructions for using the graph.

GAUGE= 5 STS = 1" 4 ROWS = 1"

I USED SIZE "H" AFGHAN HOOK,USE WHATEVER SIZE GIVES YOU THE CORRECT GAUGE. CAN BE DONE IN AFGHAN STITCH OR SINGLE CROCHET.

EACH SQUARE ON THE GRAPH REPRESENTS 1 STITCH. FOR SINGLE CROCHET READ THE CHART FROM RIGHT TO LEFT, AND THEN LEFT TO RIGHT. IF USING AFGHAN STITCH ALWAYS READ FROM THE RIGHT.

TO START: CHAIN ONE MORE STITCH THAN GRAPH.

IF YOU NEED TO MAKE THE PIECE WIDER ADD AN EVEN NUMBER OF STITCHES TO BOTH SIDES, AND ADD ROWS TO MAKE IT LONGER. THE DESIGN IS CENTERED, SO ADD STITCHES EVENLY TO BOTH SIDES.

**ESTIMATED YARN NEEDED:** 

BLACK: 2 OUNCES WHITE: 16 OUNCES

**OLYMPIC BLUE: 2 OUNCES** 

SILVER: 4 OUNCES