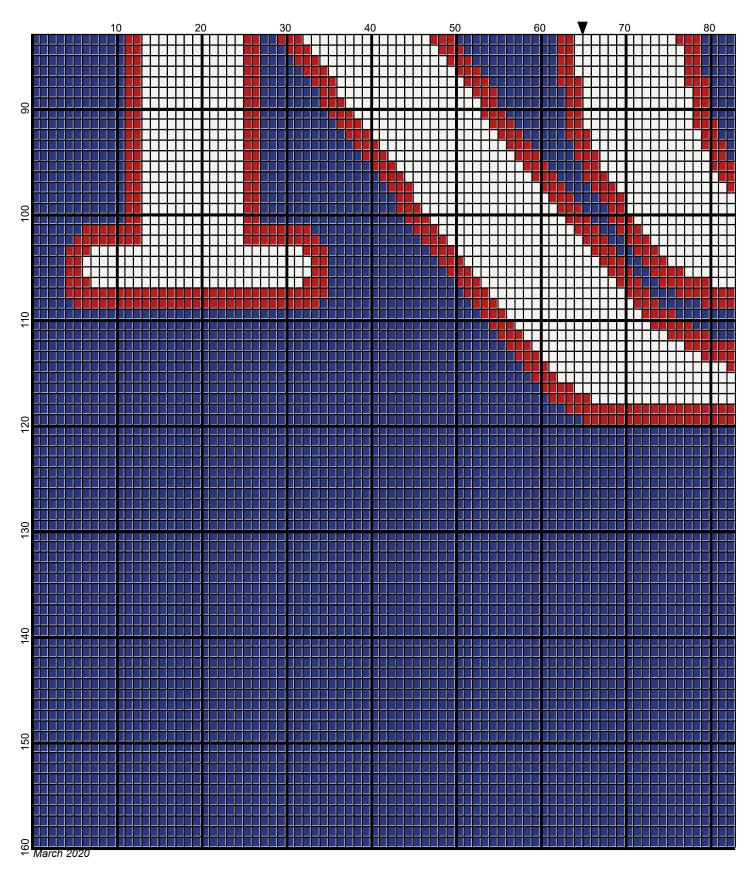

Legend:

Instructions for using the graph.

GAUGE= 5 STS = 1" 4 ROWS = 1"

I USED SIZE "H" AFGHAN HOOK, USE WHATEVER SIZE GIVES YOU THE CORRECT GAUGE. CAN BE DONE IN AFGHAN STITCH OR SINGLE CROCHET.

EACH SQUARE ON THE GRAPH REPRESENTS 1 STITCH. FOR SINGLE CROCHET READ THE CHART FROM RIGHT TO LEFT, AND THEN LEFT TO RIGHT. IF USING AFGHAN STITCH ALWAYS READ FROM THE RIGHT.

TO START: CHAIN ONE MORE STITCH THAN GRAPH.

YOU WILL NEED TO ADD STITCHES TO MAKE THE PIECE WIDER, AND ADD ROWS TO MAKE IT LONGER. THE DESIGN IS CENTERED, SO ADD STITCHES EVENLY TO BOTH SIDES.

ESTIMATED RED HEART YARN NEEDED: WHITE :6 OUNCES ROYAL BLUE: 20 OUNCES RED:3 OUNCES