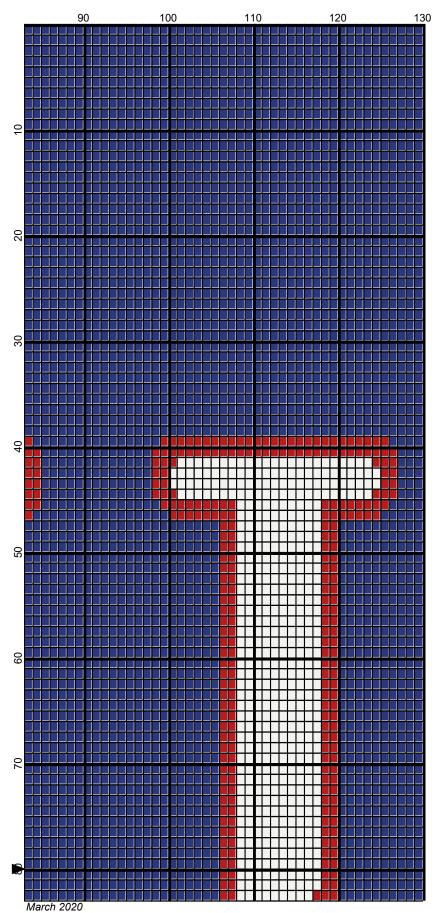

Legend:

Instructions for using the graph.

GAUGE= 5 STS = 1" 4 ROWS = 1"

I USED SIZE "H" AFGHAN HOOK, USE WHATEVER SIZE GIVES YOU THE CORRECT GAUGE. CAN BE DONE IN AFGHAN STITCH OR SINGLE CROCHET.

EACH SQUARE ON THE GRAPH REPRESENTS 1 STITCH. FOR SINGLE CROCHET READ THE CHART FROM RIGHT TO LEFT, AND THEN LEFT TO RIGHT. IF USING AFGHAN STITCH ALWAYS READ FROM THE RIGHT.

TO START: CHAIN ONE MORE STITCH THAN GRAPH.

YOU WILL NEED TO ADD STITCHES TO MAKE THE PIECE WIDER, AND ADD ROWS TO MAKE IT LONGER. THE DESIGN IS CENTERED, SO ADD STITCHES EVENLY TO BOTH SIDES.

ESTIMATED RED HEART YARN NEEDED: WHITE :6 OUNCES ROYAL BLUE: 20 OUNCES RED:3 OUNCES