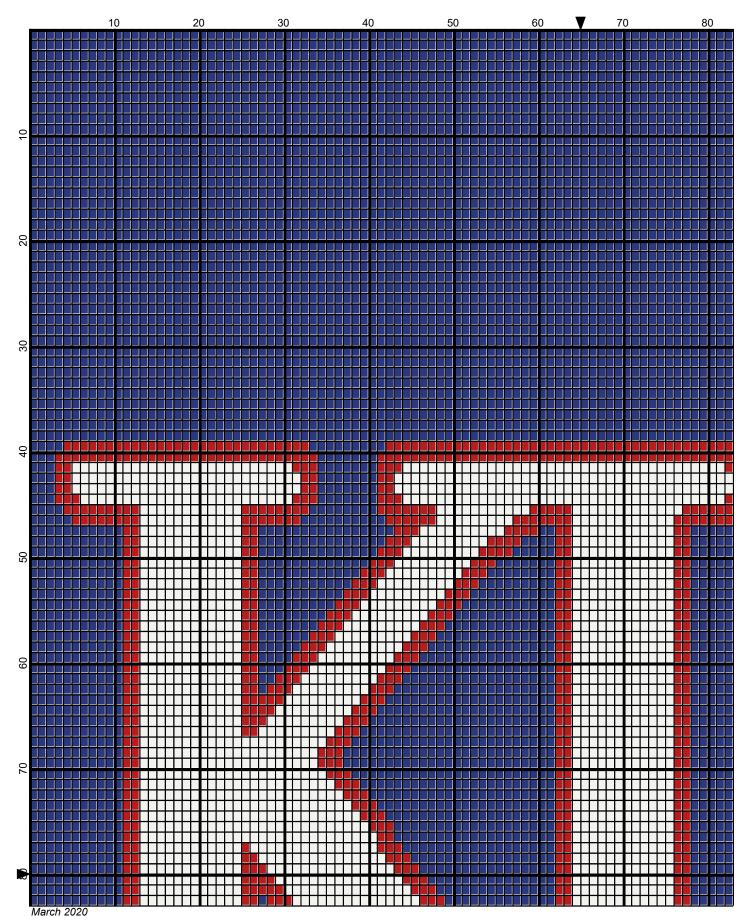

Legend:

Instructions for using the graph.

GAUGE= 5 STS = 1" 4 ROWS = 1"

I USED SIZE "H" AFGHAN HOOK, USE WHATEVER SIZE GIVES YOU THE CORRECT GAUGE. CAN BE DONE IN AFGHAN STITCH OR SINGLE CROCHET.

EACH SQUARE ON THE GRAPH REPRESENTS 1 STITCH. FOR SINGLE CROCHET READ THE CHART FROM RIGHT TO LEFT, AND THEN LEFT TO RIGHT. IF USING AFGHAN STITCH ALWAYS READ FROM THE RIGHT.

TO START: CHAIN ONE MORE STITCH THAN GRAPH.

YOU WILL NEED TO ADD STITCHES TO MAKE THE PIECE WIDER, AND ADD ROWS TO MAKE IT LONGER. THE DESIGN IS CENTERED, SO ADD STITCHES EVENLY TO BOTH SIDES.

ESTIMATED RED HEART YARN NEEDED: WHITE :6 OUNCES ROYAL BLUE: 20 OUNCES RED:3 OUNCES