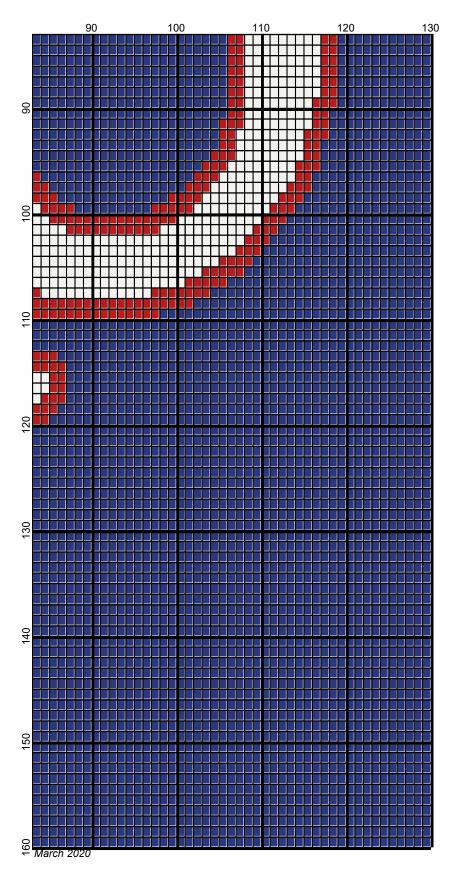

Legend:

Instructions for using the graph.

GAUGE= 5 STS = 1" 4 ROWS = 1"

I USED SIZE "H" AFGHAN HOOK, USE WHATEVER SIZE GIVES YOU THE CORRECT GAUGE. CAN BE DONE IN AFGHAN STITCH OR SINGLE CROCHET.

EACH SQUARE ON THE GRAPH REPRESENTS 1 STITCH. FOR SINGLE CROCHET READ THE CHART FROM RIGHT TO LEFT, AND THEN LEFT TO RIGHT. IF USING AFGHAN STITCH ALWAYS READ FROM THE RIGHT.

TO START: CHAIN ONE MORE STITCH THAN GRAPH.

YOU WILL NEED TO ADD STITCHES TO MAKE THE PIECE WIDER, AND ADD ROWS TO MAKE IT LONGER. THE DESIGN IS CENTERED, SO ADD STITCHES EVENLY TO BOTH SIDES.

ESTIMATED RED HEART YARN NEEDED: WHITE :6 OUNCES ROYAL BLUE: 20 OUNCES RED:3 OUNCES