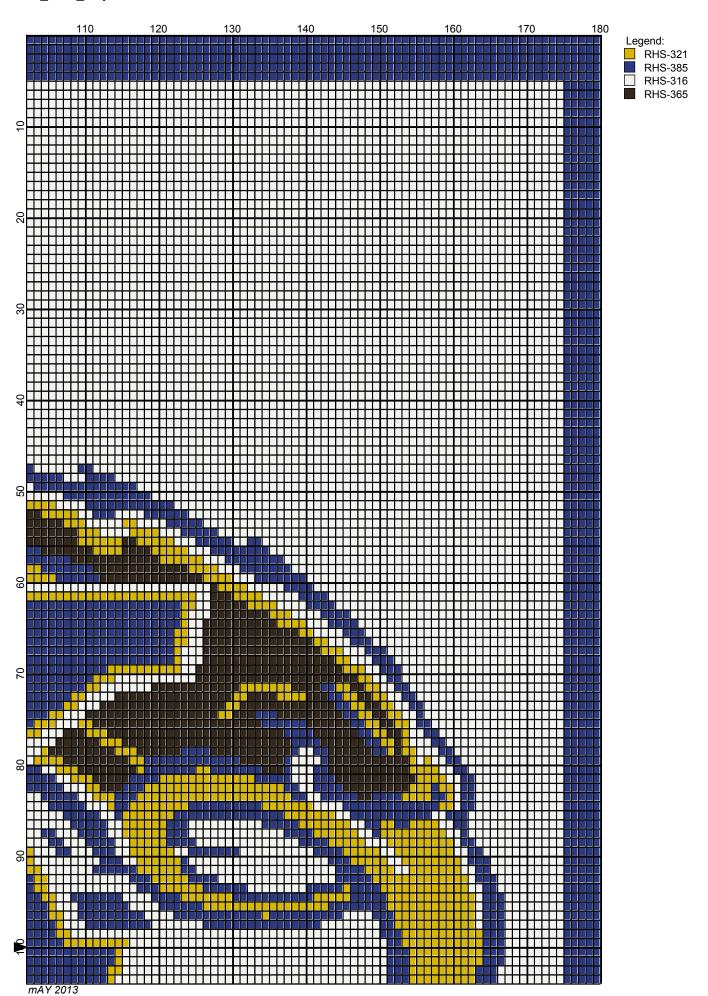

## kent\_state\_2

Author: Donna Hammell Copyright: mAY 2013

Website: www.donnascrochetshoppe.com

Grid Size: 180W x 200H

**Design Area:** 18.00" x 25.00" (180 x 200 stitches)

Legend:

Instructions for using the graph.

GAUGE= 5 STS = 1" 4 ROWS = 1"

I USED SIZE "H" AFGHAN HOOK,USE WHATEVER SIZE GIVES YOU THE CORRECT GAUGE. CAN BE DONE IN AFGHAN STITCH OR SINGLE CROCHET.

EACH SQUARE ON THE GRAPH REPRESENTS 1 STITCH. FOR SINGLE CROCHET READ THE CHART FROM RIGHT TO LEFT, AND THEN LEFT TO RIGHT. IF USING AFGHAN STITCH ALWAYS READ FROM THE RIGHT.

TO START: CHAIN ONE MORE STITCH THAN GRAPH.

IF YOU NEED TO ADD STITCHES TO MAKE THE PIECE WIDER, AND ADD ROWS TO MAKE IT LONGER. THE DESIGN IS CENTERED, SO ADD STITCHES EVENLY TO BOTH SIDES.

ESTIMATED RED HEART YARN NEEDED:

GOLD: 7 OUNCES BLUE: 11 OUNCES

COFFEE/BROWN: 1 OUNCE

WHITE: 25 OUNCES