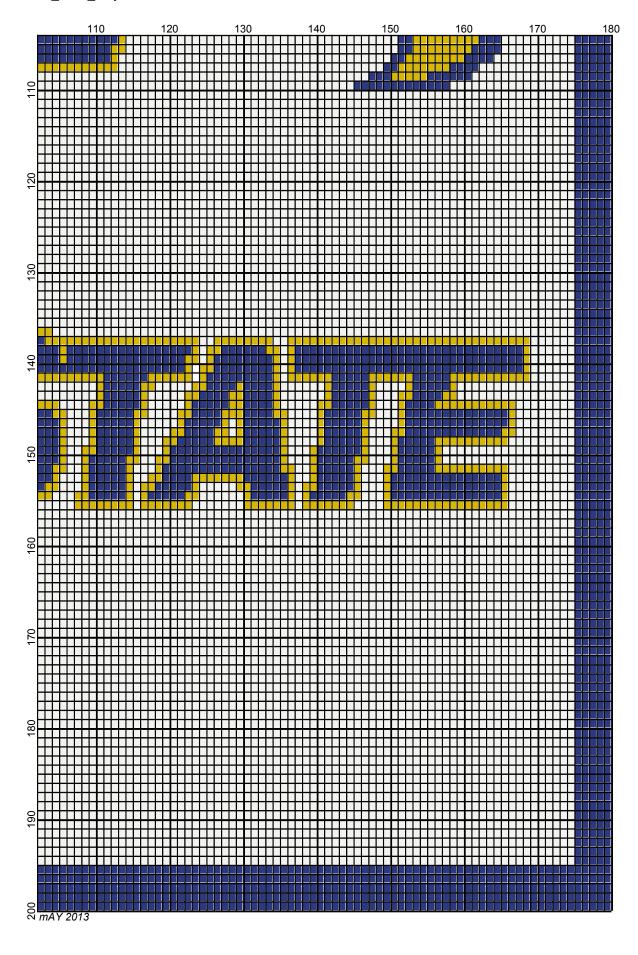

## kent\_state\_2

Author: Donna Hammell Copyright: mAY 2013

Website: www.donnascrochetshoppe.com

Grid Size: 180W x 200H

**Design Area:** 18.00" x 25.00" (180 x 200 stitches)

Legend:

Instructions for using the graph.

GAUGE= 5 STS = 1" 4 ROWS = 1"

I USED SIZE "H" AFGHAN HOOK,USE WHATEVER SIZE GIVES YOU THE CORRECT GAUGE. CAN BE DONE IN AFGHAN STITCH OR SINGLE CROCHET.

EACH SQUARE ON THE GRAPH REPRESENTS 1 STITCH. FOR SINGLE CROCHET READ THE CHART FROM RIGHT TO LEFT, AND THEN LEFT TO RIGHT. IF USING AFGHAN STITCH ALWAYS READ FROM THE RIGHT.

TO START: CHAIN ONE MORE STITCH THAN GRAPH.

IF YOU NEED TO ADD STITCHES TO MAKE THE PIECE WIDER, AND ADD ROWS TO MAKE IT LONGER. THE DESIGN IS CENTERED, SO ADD STITCHES EVENLY TO BOTH SIDES.

ESTIMATED RED HEART YARN NEEDED:

GOLD: 7 OUNCES BLUE: 11 OUNCES

COFFEE/BROWN: 1 OUNCE

WHITE: 25 OUNCES