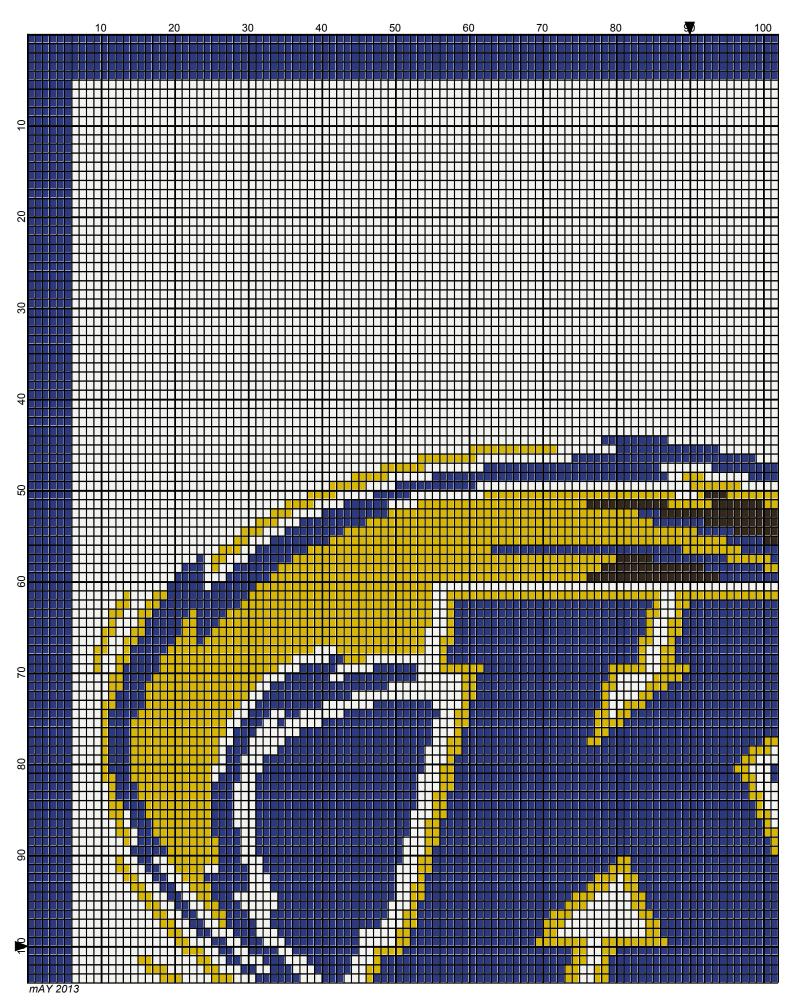

## kent\_state\_2

Author: Donna Hammell Copyright: mAY 2013

Website: www.donnascrochetshoppe.com

Grid Size: 180W x 200H

**Design Area:** 18.00" x 25.00" (180 x 200 stitches)

Legend:

Instructions for using the graph.

GAUGE= 5 STS = 1" 4 ROWS = 1"

I USED SIZE "H" AFGHAN HOOK,USE WHATEVER SIZE GIVES YOU THE CORRECT GAUGE. CAN BE DONE IN AFGHAN STITCH OR SINGLE CROCHET.

EACH SQUARE ON THE GRAPH REPRESENTS 1 STITCH. FOR SINGLE CROCHET READ THE CHART FROM RIGHT TO LEFT, AND THEN LEFT TO RIGHT. IF USING AFGHAN STITCH ALWAYS READ FROM THE RIGHT.

TO START: CHAIN ONE MORE STITCH THAN GRAPH.

IF YOU NEED TO ADD STITCHES TO MAKE THE PIECE WIDER, AND ADD ROWS TO MAKE IT LONGER. THE DESIGN IS CENTERED, SO ADD STITCHES EVENLY TO BOTH SIDES.

ESTIMATED RED HEART YARN NEEDED:

GOLD: 7 OUNCES BLUE: 11 OUNCES

COFFEE/BROWN: 1 OUNCE

WHITE: 25 OUNCES