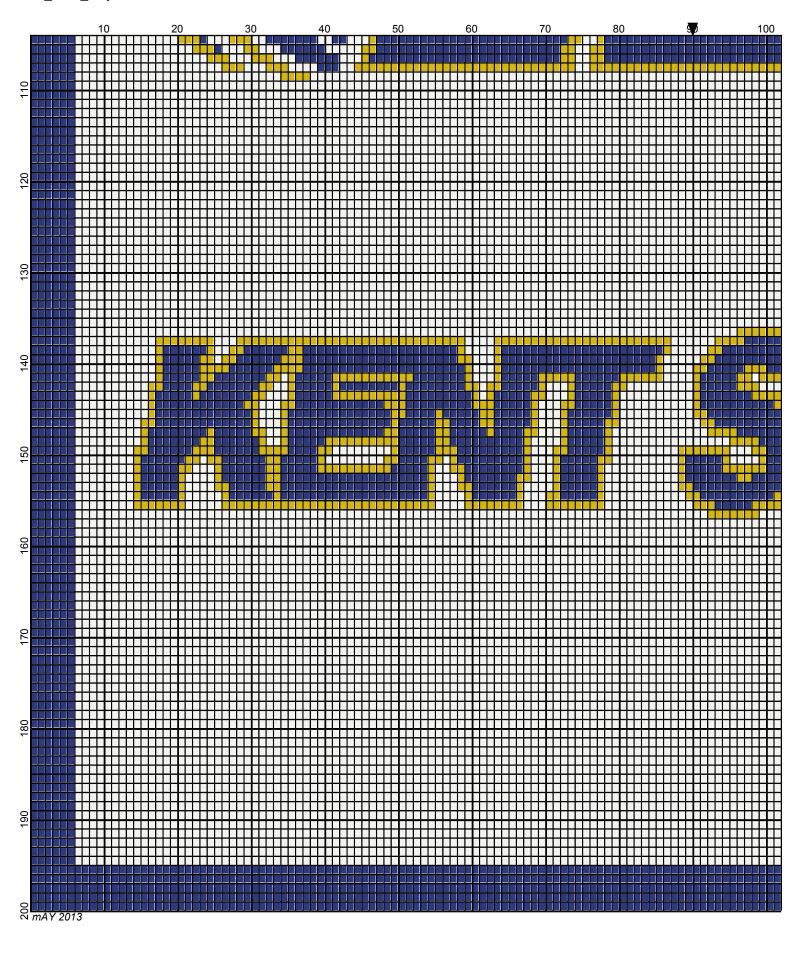

## kent\_state\_2

Author: Donna Hammell Copyright: mAY 2013

Website: www.donnascrochetshoppe.com

Grid Size: 180W x 200H

**Design Area:** 18.00" x 25.00" (180 x 200 stitches)

Legend:

Instructions for using the graph.

GAUGE= 5 STS = 1" 4 ROWS = 1"

I USED SIZE "H" AFGHAN HOOK,USE WHATEVER SIZE GIVES YOU THE CORRECT GAUGE. CAN BE DONE IN AFGHAN STITCH OR SINGLE CROCHET.

EACH SQUARE ON THE GRAPH REPRESENTS 1 STITCH. FOR SINGLE CROCHET READ THE CHART FROM RIGHT TO LEFT, AND THEN LEFT TO RIGHT. IF USING AFGHAN STITCH ALWAYS READ FROM THE RIGHT.

TO START: CHAIN ONE MORE STITCH THAN GRAPH.

IF YOU NEED TO ADD STITCHES TO MAKE THE PIECE WIDER, AND ADD ROWS TO MAKE IT LONGER. THE DESIGN IS CENTERED, SO ADD STITCHES EVENLY TO BOTH SIDES.

ESTIMATED RED HEART YARN NEEDED:

GOLD: 7 OUNCES BLUE: 11 OUNCES

COFFEE/BROWN: 1 OUNCE

WHITE: 25 OUNCES