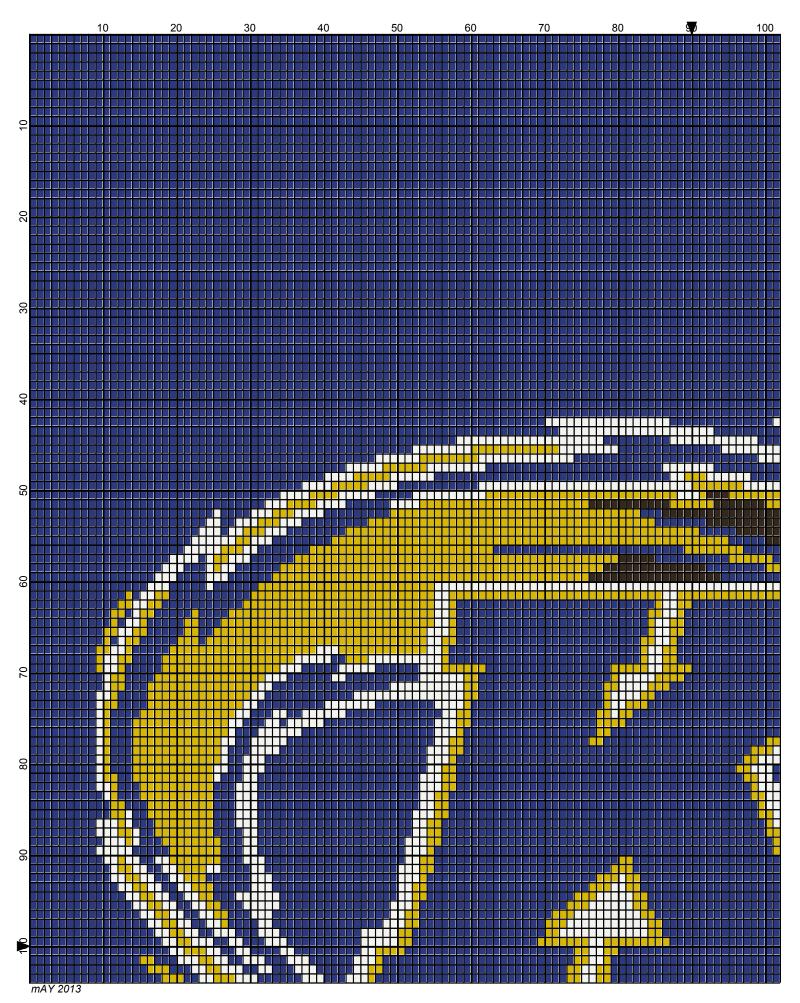

## kent state

Author: Donna Hammell Copyright: mAY 2013

Website: www.donnascrochetshoppe.com

Grid Size: 180W x 200H

**Design Area:** 18.00" x 25.00" (180 x 200 stitches)

Legend:

Instructions for using the graph.

GAUGE= 5 STS = 1" 4 ROWS = 1"

I USED SIZE "H" AFGHAN HOOK,USE WHATEVER SIZE GIVES YOU THE CORRECT GAUGE. CAN BE DONE IN AFGHAN STITCH OR SINGLE CROCHET.

EACH SQUARE ON THE GRAPH REPRESENTS 1 STITCH. FOR SINGLE CROCHET READ THE CHART FROM RIGHT TO LEFT, AND THEN LEFT TO RIGHT. IF USING AFGHAN STITCH ALWAYS READ FROM THE RIGHT.

GOLD: 7 OUNCES BLUE: 30 OUNCES

COFFEE/BROWN: 1 OUNCE

WHITE: 4 OUNCES