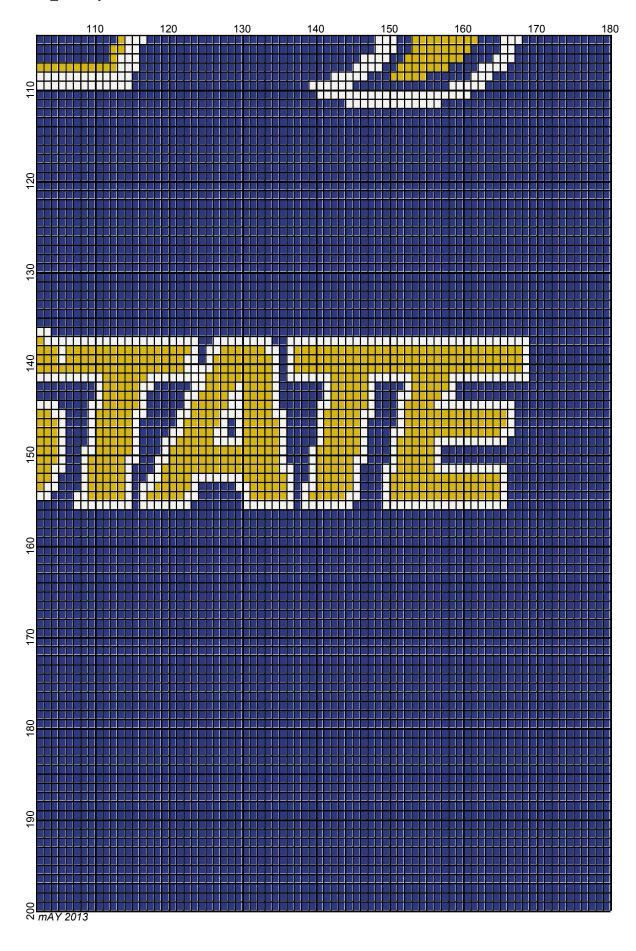

## kent state

Author: Donna Hammell Copyright: mAY 2013

Website: www.donnascrochetshoppe.com

Grid Size: 180W x 200H

**Design Area:** 18.00" x 25.00" (180 x 200 stitches)

Legend:

Instructions for using the graph.

GAUGE= 5 STS = 1" 4 ROWS = 1"

I USED SIZE "H" AFGHAN HOOK,USE WHATEVER SIZE GIVES YOU THE CORRECT GAUGE. CAN BE DONE IN AFGHAN STITCH OR SINGLE CROCHET.

EACH SQUARE ON THE GRAPH REPRESENTS 1 STITCH. FOR SINGLE CROCHET READ THE CHART FROM RIGHT TO LEFT, AND THEN LEFT TO RIGHT. IF USING AFGHAN STITCH ALWAYS READ FROM THE RIGHT.

GOLD: 7 OUNCES BLUE: 30 OUNCES

COFFEE/BROWN: 1 OUNCE

WHITE: 4 OUNCES