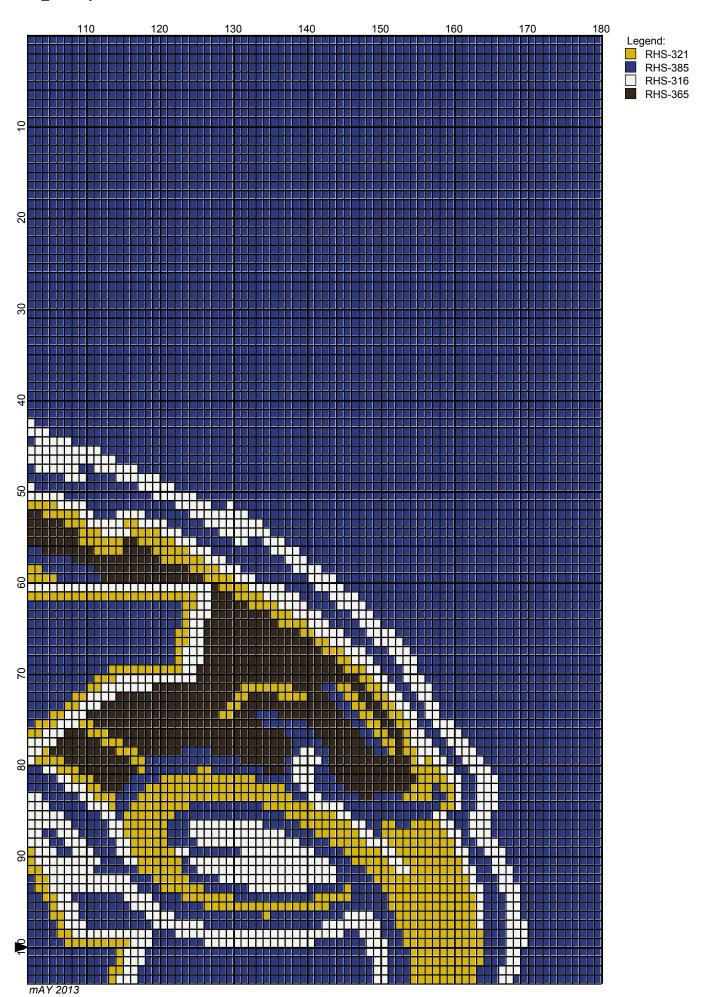

## kent state

Author: Donna Hammell Copyright: mAY 2013

Website: www.donnascrochetshoppe.com

Grid Size: 180W x 200H

**Design Area:** 18.00" x 25.00" (180 x 200 stitches)

Legend:

Instructions for using the graph.

GAUGE= 5 STS = 1" 4 ROWS = 1"

I USED SIZE "H" AFGHAN HOOK,USE WHATEVER SIZE GIVES YOU THE CORRECT GAUGE. CAN BE DONE IN AFGHAN STITCH OR SINGLE CROCHET.

EACH SQUARE ON THE GRAPH REPRESENTS 1 STITCH. FOR SINGLE CROCHET READ THE CHART FROM RIGHT TO LEFT, AND THEN LEFT TO RIGHT. IF USING AFGHAN STITCH ALWAYS READ FROM THE RIGHT.

GOLD: 7 OUNCES BLUE: 30 OUNCES

COFFEE/BROWN: 1 OUNCE

WHITE: 4 OUNCES