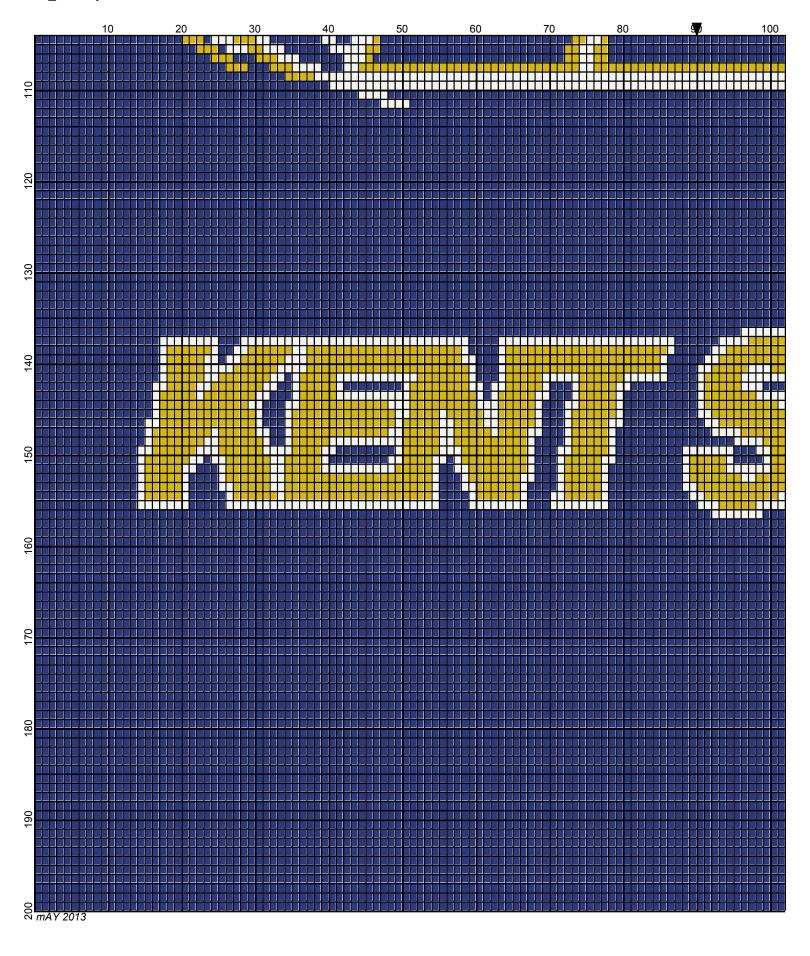

## kent state

Author: Donna Hammell Copyright: mAY 2013

Website: www.donnascrochetshoppe.com

Grid Size: 180W x 200H

**Design Area:** 18.00" x 25.00" (180 x 200 stitches)

Legend:

Instructions for using the graph.

GAUGE= 5 STS = 1" 4 ROWS = 1"

I USED SIZE "H" AFGHAN HOOK,USE WHATEVER SIZE GIVES YOU THE CORRECT GAUGE. CAN BE DONE IN AFGHAN STITCH OR SINGLE CROCHET.

EACH SQUARE ON THE GRAPH REPRESENTS 1 STITCH. FOR SINGLE CROCHET READ THE CHART FROM RIGHT TO LEFT, AND THEN LEFT TO RIGHT. IF USING AFGHAN STITCH ALWAYS READ FROM THE RIGHT.

GOLD: 7 OUNCES BLUE: 30 OUNCES

COFFEE/BROWN: 1 OUNCE

WHITE: 4 OUNCES