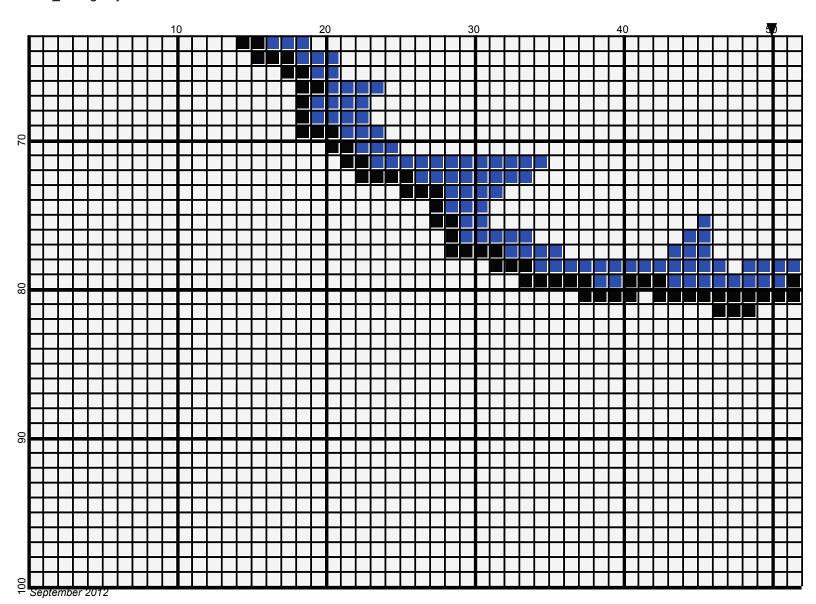

## hilbert\_College

Author: Donna Hammell
Copyright: September 2012

Website: www.donnascrochetshoppe.com

**Grid Size:** 100W x 100H

**Design Area:** 10.00" x 10.00" (100 x 100 stitches)

Legend:

[2] SSE SSE886 Blue [2] SSE SSE321 Gold [2] SSE SSE311 White

Instructions for using the graph.

GAUGE= 5 STS = 1" 4 ROWS = 1"

I USED SIZE "H" AFGHAN HOOK,USE WHATEVER SIZE GIVES YOU THE CORRECT GAUGE. CAN BE DONE IN AFGHAN STITCH OR SINGLE CROCHET.

EACH SQUARE ON THE GRAPH REPRESENTS 1 STITCH. FOR SINGLE CROCHET READ THE CHART FROM RIGHT TO LEFT, AND THEN LEFT TO RIGHT. IF USING AFGHAN STITCH ALWAYS READ FROM THE RIGHT.

TO START: CHAIN ONE MORE STITCH THAN GRAPH.

**ESTIMATED RED HEART YARN NEEDED:** 

BLACK ;1 OUNCE GOLD: 1 OUNCE BLUE: 2 OUNVRD WHITE:8 OUNCES