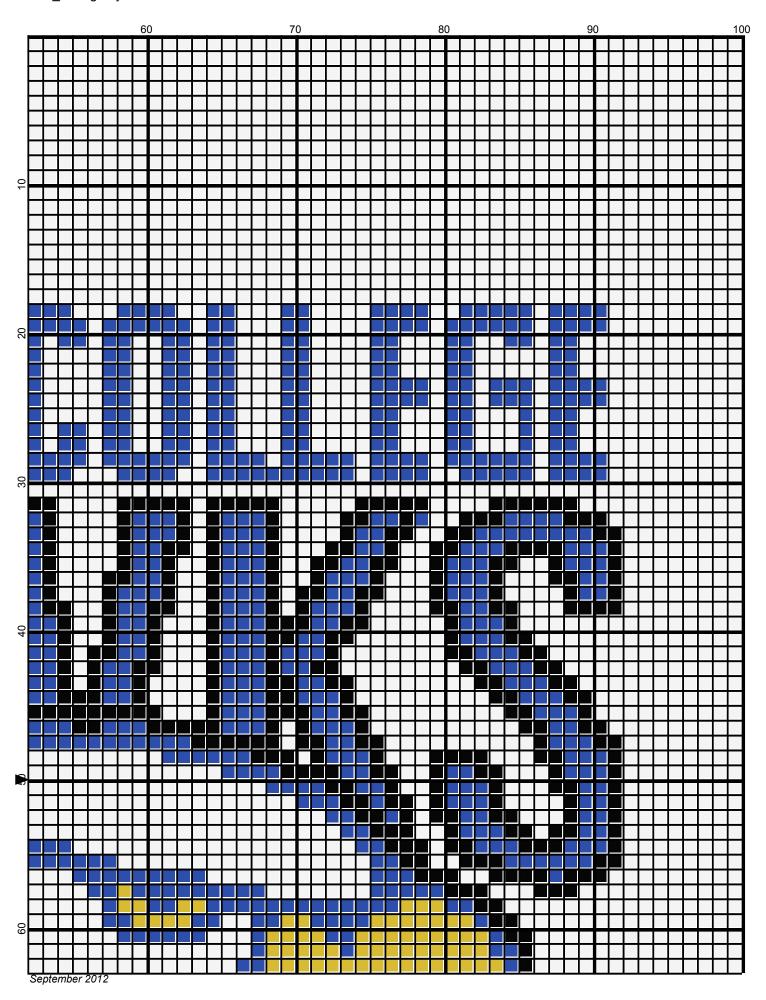

## hilbert\_College

Author: Donna Hammell
Copyright: September 2012

Website: www.donnascrochetshoppe.com

**Grid Size:** 100W x 100H

**Design Area:** 10.00" x 10.00" (100 x 100 stitches)

Legend:

[2] SSE SSE886 Blue [2] SSE SSE321 Gold [2] SSE SSE311 White

Instructions for using the graph.

GAUGE= 5 STS = 1" 4 ROWS = 1"

I USED SIZE "H" AFGHAN HOOK,USE WHATEVER SIZE GIVES YOU THE CORRECT GAUGE. CAN BE DONE IN AFGHAN STITCH OR SINGLE CROCHET.

EACH SQUARE ON THE GRAPH REPRESENTS 1 STITCH. FOR SINGLE CROCHET READ THE CHART FROM RIGHT TO LEFT, AND THEN LEFT TO RIGHT. IF USING AFGHAN STITCH ALWAYS READ FROM THE RIGHT.

TO START: CHAIN ONE MORE STITCH THAN GRAPH.

**ESTIMATED RED HEART YARN NEEDED:** 

BLACK ;1 OUNCE GOLD: 1 OUNCE BLUE: 2 OUNVRD WHITE:8 OUNCES