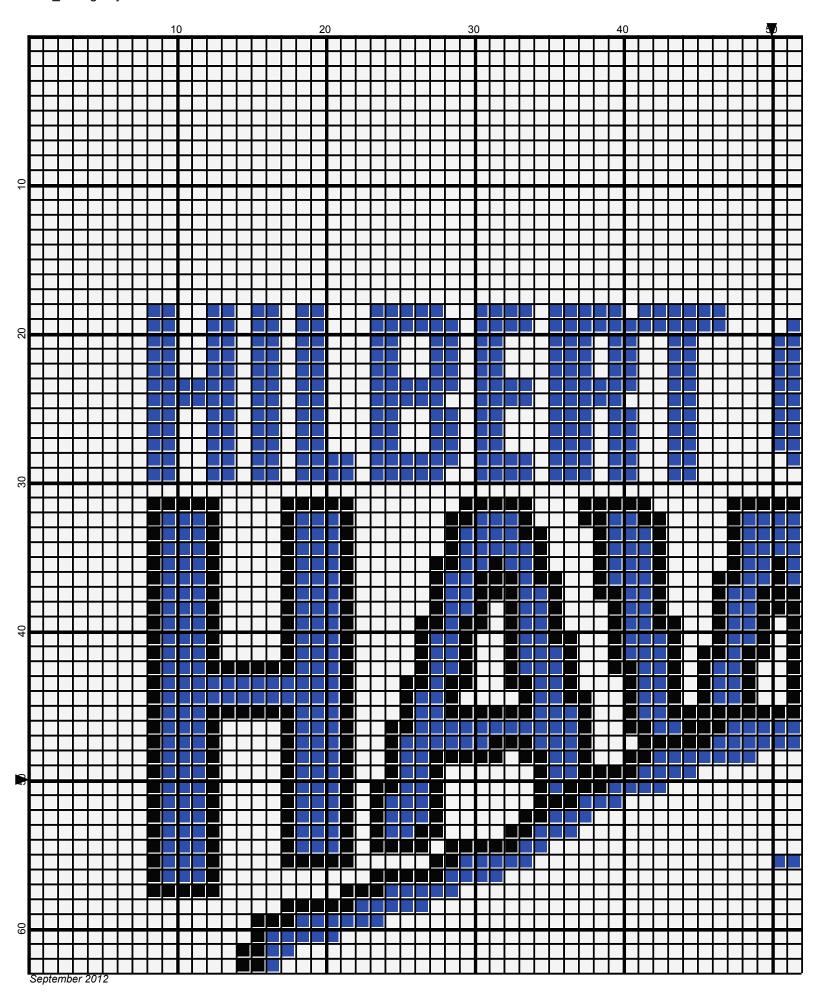

## hilbert\_College

Author: Donna Hammell
Copyright: September 2012

Website: www.donnascrochetshoppe.com

**Grid Size:** 100W x 100H

**Design Area:** 10.00" x 10.00" (100 x 100 stitches)

Legend:

[2] SSE SSE886 Blue [2] SSE SSE321 Gold [2] SSE SSE311 White

Instructions for using the graph.

GAUGE= 5 STS = 1" 4 ROWS = 1"

I USED SIZE "H" AFGHAN HOOK,USE WHATEVER SIZE GIVES YOU THE CORRECT GAUGE. CAN BE DONE IN AFGHAN STITCH OR SINGLE CROCHET.

EACH SQUARE ON THE GRAPH REPRESENTS 1 STITCH. FOR SINGLE CROCHET READ THE CHART FROM RIGHT TO LEFT, AND THEN LEFT TO RIGHT. IF USING AFGHAN STITCH ALWAYS READ FROM THE RIGHT.

TO START: CHAIN ONE MORE STITCH THAN GRAPH.

**ESTIMATED RED HEART YARN NEEDED:** 

BLACK ;1 OUNCE GOLD: 1 OUNCE BLUE: 2 OUNVRD WHITE:8 OUNCES