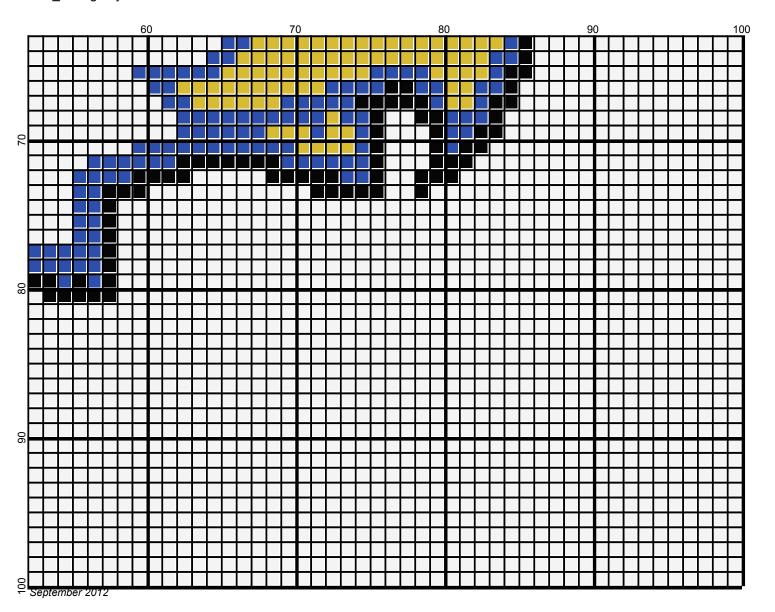

## hilbert\_College

Author: Donna Hammell
Copyright: September 2012

Website: www.donnascrochetshoppe.com

**Grid Size:** 100W x 100H

**Design Area:** 10.00" x 10.00" (100 x 100 stitches)

Legend:

[2] SSE SSE886 Blue [2] SSE SSE321 Gold [2] SSE SSE311 White

Instructions for using the graph.

GAUGE= 5 STS = 1" 4 ROWS = 1"

I USED SIZE "H" AFGHAN HOOK,USE WHATEVER SIZE GIVES YOU THE CORRECT GAUGE. CAN BE DONE IN AFGHAN STITCH OR SINGLE CROCHET.

EACH SQUARE ON THE GRAPH REPRESENTS 1 STITCH. FOR SINGLE CROCHET READ THE CHART FROM RIGHT TO LEFT, AND THEN LEFT TO RIGHT. IF USING AFGHAN STITCH ALWAYS READ FROM THE RIGHT.

TO START: CHAIN ONE MORE STITCH THAN GRAPH.

**ESTIMATED RED HEART YARN NEEDED:** 

BLACK ;1 OUNCE GOLD: 1 OUNCE BLUE: 2 OUNVRD WHITE:8 OUNCES