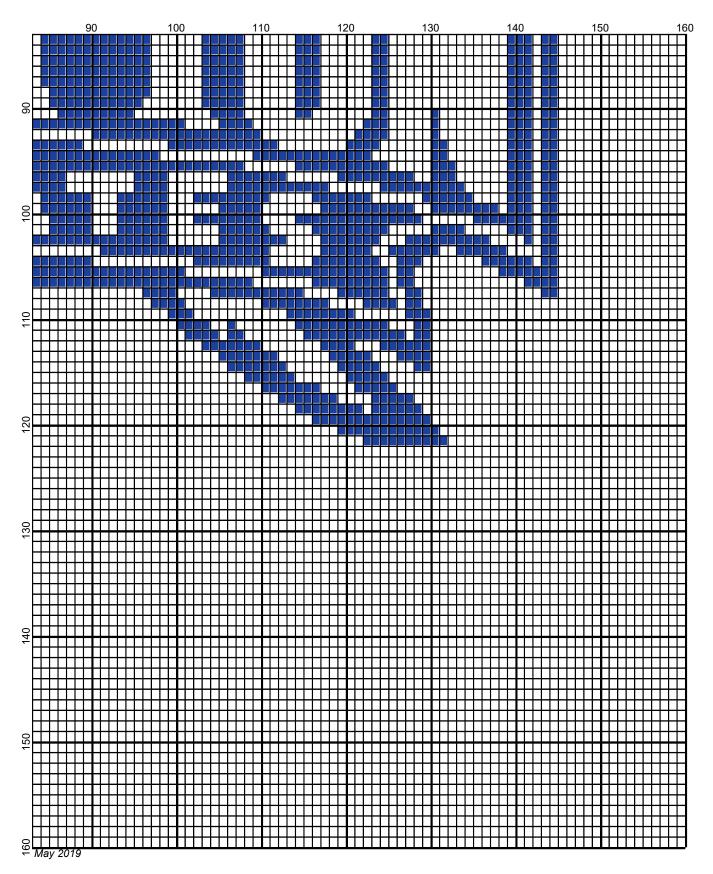

# hampton\_pirates\_160x160

| Author:      | Donna Hammell                        |
|--------------|--------------------------------------|
| Copyright:   | May 2019                             |
| Website:     | www.donnascrochetshoppe.com          |
| Grid Size:   | 160W x 160H                          |
| Design Area: | 16.00" x 20.00" (160 x 160 stitches) |
|              |                                      |

Legend: [2] RHS 886 Blue [2] RHS 311 WHITE

Instructions for using the graph.

GAUGE= 5 STS = 1" 4 ROWS = 1"

I USED SIZE "H" AFGHAN HOOK, USE WHATEVER SIZE GIVES YOU THE CORRECT GAUGE. CAN BE DONE IN AFGHAN STITCH OR SINGLE CROCHET.

EACH SQUARE ON THE GRAPH REPRESENTS 1 STITCH. FOR SINGLE CROCHET READ THE CHART FROM RIGHT TO LEFT, AND THEN LEFT TO RIGHT. IF USING AFGHAN STITCH ALWAYS READ FROM THE RIGHT.

TO START: CHAIN ONE MORE STITCH THAN GRAPH.

IF YOU NEED TO ADD STITCHES TO MAKE THE PIECE WIDER, AND ADD ROWS TO MAKE IT LONGER. THE DESIGN IS CENTERED, SO ADD STITCHES EVENLY TO BOTH SIDES.

ESTIMATED YARN NEEDED: B;UE:6 OUNCES WHITE: 28 OUNCES