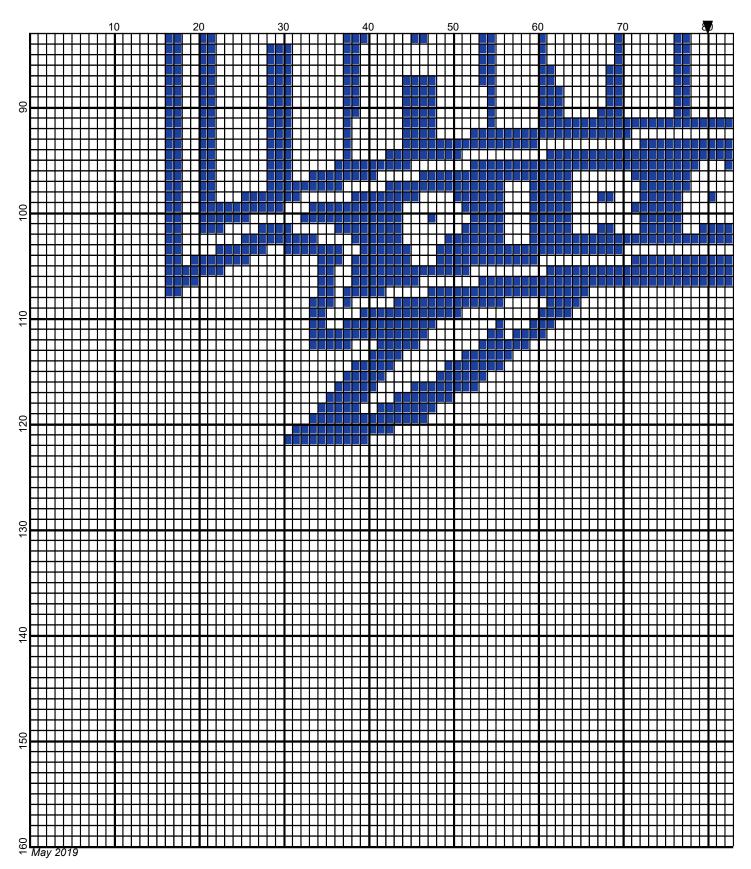

# hampton\_pirates\_160x160

| Author:      | Donna Hammell                        |
|--------------|--------------------------------------|
| Copyright:   | May 2019                             |
| Website:     | www.donnascrochetshoppe.com          |
| Grid Size:   | 160W x 160H                          |
| Design Area: | 16.00" x 20.00" (160 x 160 stitches) |
|              |                                      |

Legend: [2] RHS 886 Blue [2] RHS 311 WHITE

Instructions for using the graph.

GAUGE= 5 STS = 1" 4 ROWS = 1"

I USED SIZE "H" AFGHAN HOOK, USE WHATEVER SIZE GIVES YOU THE CORRECT GAUGE. CAN BE DONE IN AFGHAN STITCH OR SINGLE CROCHET.

EACH SQUARE ON THE GRAPH REPRESENTS 1 STITCH. FOR SINGLE CROCHET READ THE CHART FROM RIGHT TO LEFT, AND THEN LEFT TO RIGHT. IF USING AFGHAN STITCH ALWAYS READ FROM THE RIGHT.

TO START: CHAIN ONE MORE STITCH THAN GRAPH.

IF YOU NEED TO ADD STITCHES TO MAKE THE PIECE WIDER, AND ADD ROWS TO MAKE IT LONGER. THE DESIGN IS CENTERED, SO ADD STITCHES EVENLY TO BOTH SIDES.

ESTIMATED YARN NEEDED: B;UE:6 OUNCES WHITE: 28 OUNCES