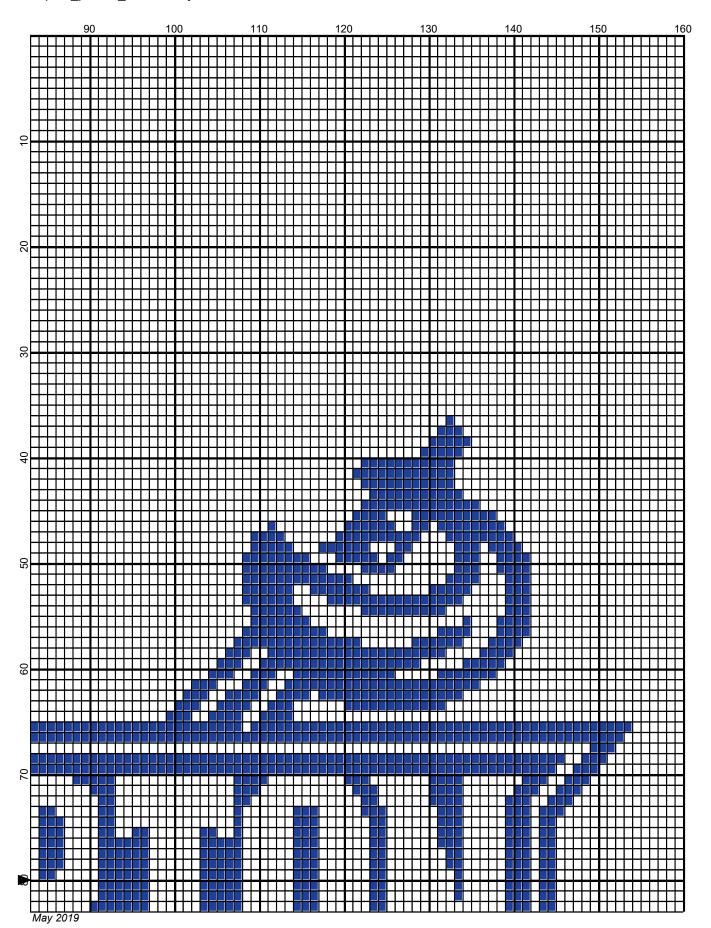

# hampton\_pirates\_160x160

| Author:      | Donna Hammell                        |
|--------------|--------------------------------------|
| Copyright:   | May 2019                             |
| Website:     | www.donnascrochetshoppe.com          |
| Grid Size:   | 160W x 160H                          |
| Design Area: | 16.00" x 20.00" (160 x 160 stitches) |
|              |                                      |

Legend: [2] RHS 886 Blue [2] RHS 311 WHITE

Instructions for using the graph.

GAUGE= 5 STS = 1" 4 ROWS = 1"

I USED SIZE "H" AFGHAN HOOK, USE WHATEVER SIZE GIVES YOU THE CORRECT GAUGE. CAN BE DONE IN AFGHAN STITCH OR SINGLE CROCHET.

EACH SQUARE ON THE GRAPH REPRESENTS 1 STITCH. FOR SINGLE CROCHET READ THE CHART FROM RIGHT TO LEFT, AND THEN LEFT TO RIGHT. IF USING AFGHAN STITCH ALWAYS READ FROM THE RIGHT.

TO START: CHAIN ONE MORE STITCH THAN GRAPH.

IF YOU NEED TO ADD STITCHES TO MAKE THE PIECE WIDER, AND ADD ROWS TO MAKE IT LONGER. THE DESIGN IS CENTERED, SO ADD STITCHES EVENLY TO BOTH SIDES.

ESTIMATED YARN NEEDED: B;UE:6 OUNCES WHITE: 28 OUNCES