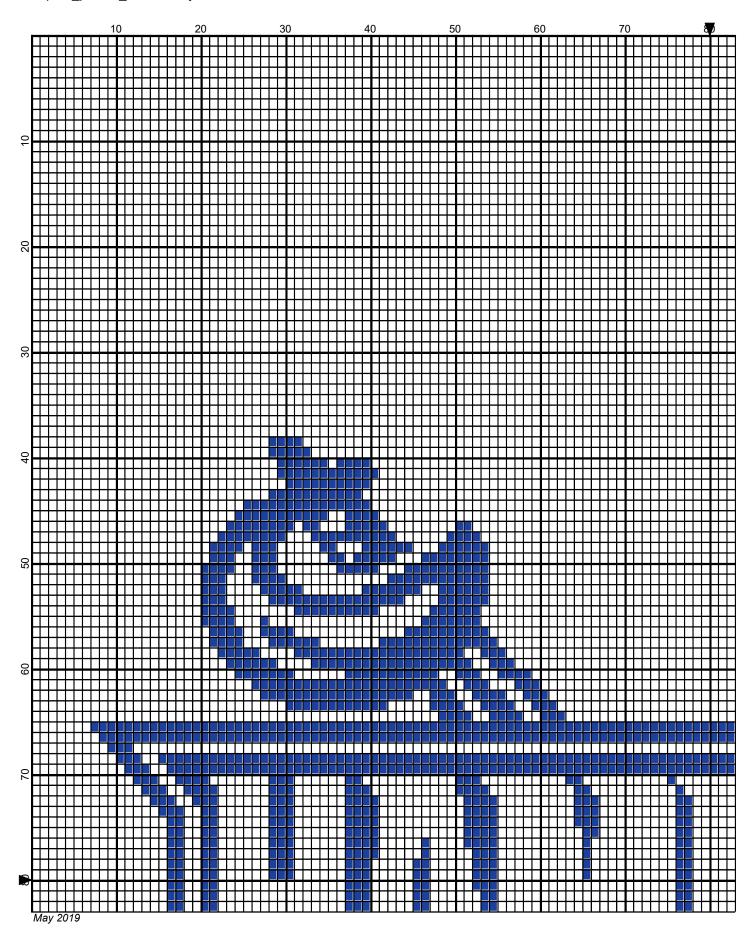

# hampton\_pirates\_160x160

| Author:      | Donna Hammell                        |
|--------------|--------------------------------------|
| Copyright:   | May 2019                             |
| Website:     | www.donnascrochetshoppe.com          |
| Grid Size:   | 160W x 160H                          |
| Design Area: | 16.00" x 20.00" (160 x 160 stitches) |
|              |                                      |

Legend: [2] RHS 886 Blue [2] RHS 311 WHITE

Instructions for using the graph.

GAUGE= 5 STS = 1" 4 ROWS = 1"

I USED SIZE "H" AFGHAN HOOK, USE WHATEVER SIZE GIVES YOU THE CORRECT GAUGE. CAN BE DONE IN AFGHAN STITCH OR SINGLE CROCHET.

EACH SQUARE ON THE GRAPH REPRESENTS 1 STITCH. FOR SINGLE CROCHET READ THE CHART FROM RIGHT TO LEFT, AND THEN LEFT TO RIGHT. IF USING AFGHAN STITCH ALWAYS READ FROM THE RIGHT.

TO START: CHAIN ONE MORE STITCH THAN GRAPH.

IF YOU NEED TO ADD STITCHES TO MAKE THE PIECE WIDER, AND ADD ROWS TO MAKE IT LONGER. THE DESIGN IS CENTERED, SO ADD STITCHES EVENLY TO BOTH SIDES.

ESTIMATED YARN NEEDED: B;UE:6 OUNCES WHITE: 28 OUNCES