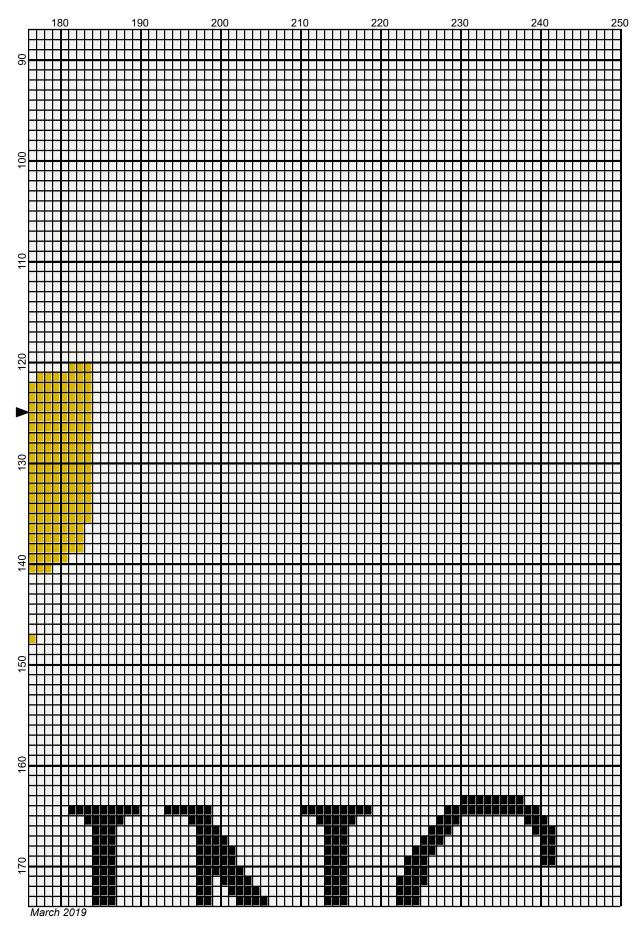

## grambling\_state\_university

Author: Donna Hammell
Copyright: March 2019

Website: www.donnascrochetshoppe.com

**Grid Size:** 250W x 250H

**Design Area:** 25.00" x 31.25" (250 x 250 stitches)

Legend:

[2] RHS 321 Gold ■ [2] RHS 312 Black □ [2] RHS 316 Soft White