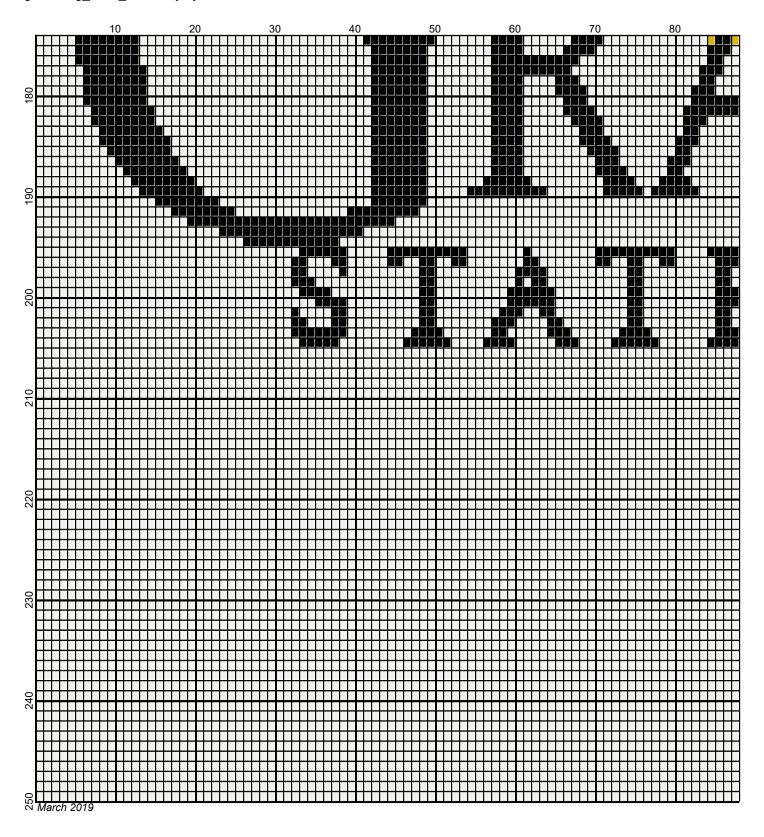

## grambling\_state\_university

Author: Donna Hammell
Copyright: March 2019

Website: www.donnascrochetshoppe.com

**Grid Size:** 250W x 250H

**Design Area:** 25.00" x 31.25" (250 x 250 stitches)

Legend:

[2] RHS 321 Gold ■ [2] RHS 312 Black □ [2] RHS 316 Soft White