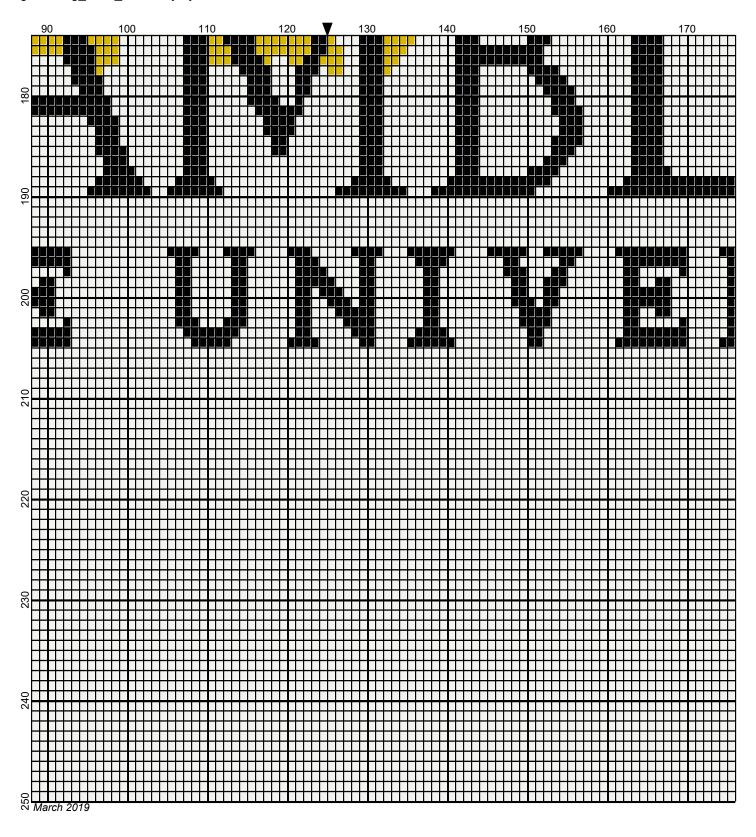

## grambling\_state\_university

Author: Donna Hammell
Copyright: March 2019

Website: www.donnascrochetshoppe.com

**Grid Size:** 250W x 250H

**Design Area:** 25.00" x 31.25" (250 x 250 stitches)

Legend:

[2] RHS 321 Gold ■ [2] RHS 312 Black □ [2] RHS 316 Soft White