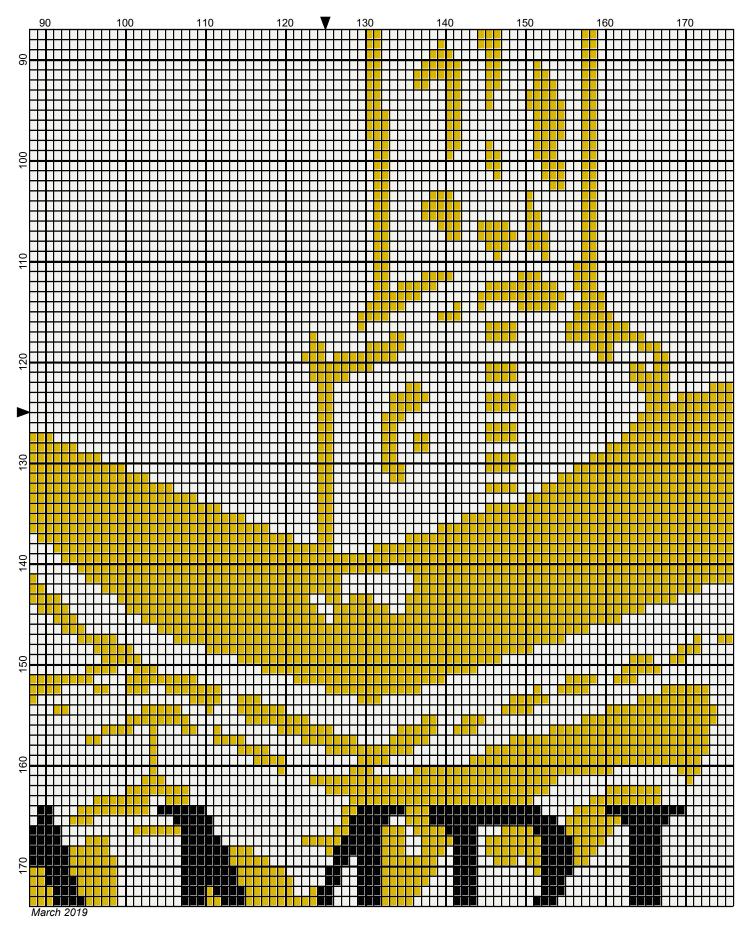

## grambling\_state\_university

Author: Donna Hammell
Copyright: March 2019

Website: www.donnascrochetshoppe.com

**Grid Size:** 250W x 250H

**Design Area:** 25.00" x 31.25" (250 x 250 stitches)

Legend:

[2] RHS 321 Gold ■ [2] RHS 312 Black □ [2] RHS 316 Soft White