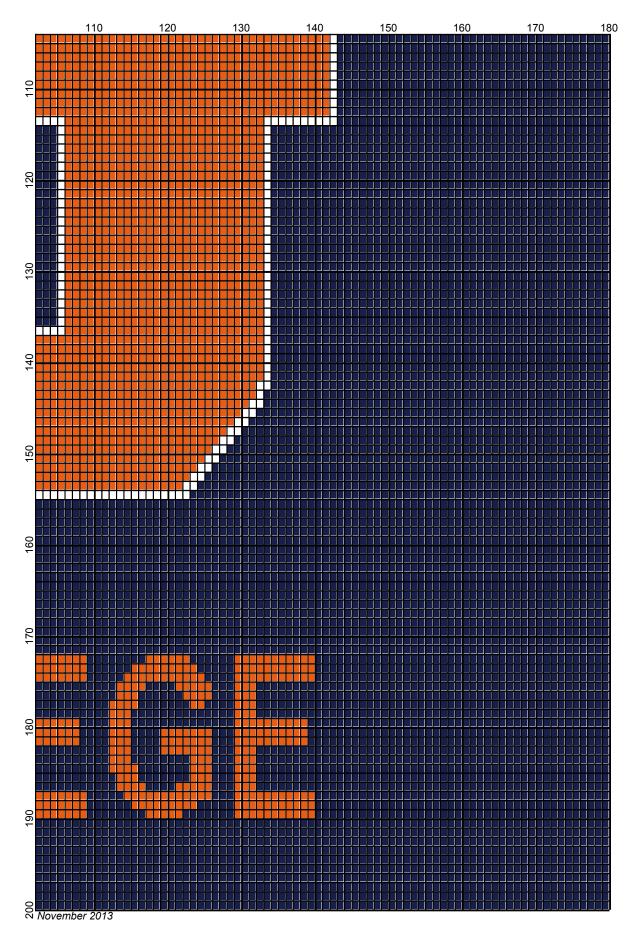

# gettysburg\_college\_flag

| Author:            | Donna Hammell                        |         |                |           |           |
|--------------------|--------------------------------------|---------|----------------|-----------|-----------|
| Copyright:         | November 2013                        |         |                |           |           |
| Website:           | www.donnascrochetshoppe.com          |         |                |           |           |
| Grid Size:         | 180W x 200H                          |         |                |           |           |
| Design Area:       | 18.00" x 25.00" (180 x 200 stitches) |         |                |           |           |
| Legend:<br>[2] RHC | 853 Soft navy                        | [2] RHC | 0253 Tangerine | 🗌 [2] RHC | 001 White |

Instructions for using the graph.

GAUGE= 5 STS = 1" 4 ROWS = 1"

I USED SIZE "H" AFGHAN HOOK, USE WHATEVER SIZE GIVES YOU THE CORRECT GAUGE. CAN BE DONE IN AFGHAN STITCH OR SINGLE CROCHET.

EACH SQUARE ON THE GRAPH REPRESENTS 1 STITCH. FOR SINGLE CROCHET READ THE CHART FROM RIGHT TO LEFT, AND THEN LEFT TO RIGHT. IF USING AFGHAN STITCH ALWAYS READ FROM THE RIGHT.

TO START: CHAIN ONE MORE STITCH THAN GRAPH.

ESTIMATED RED HEART YARN NEEDED: BLACK :TANGERINE/ORANGE 32 0UNCES WHITE: 1 OUNCE NAVY: 32: OUNCES