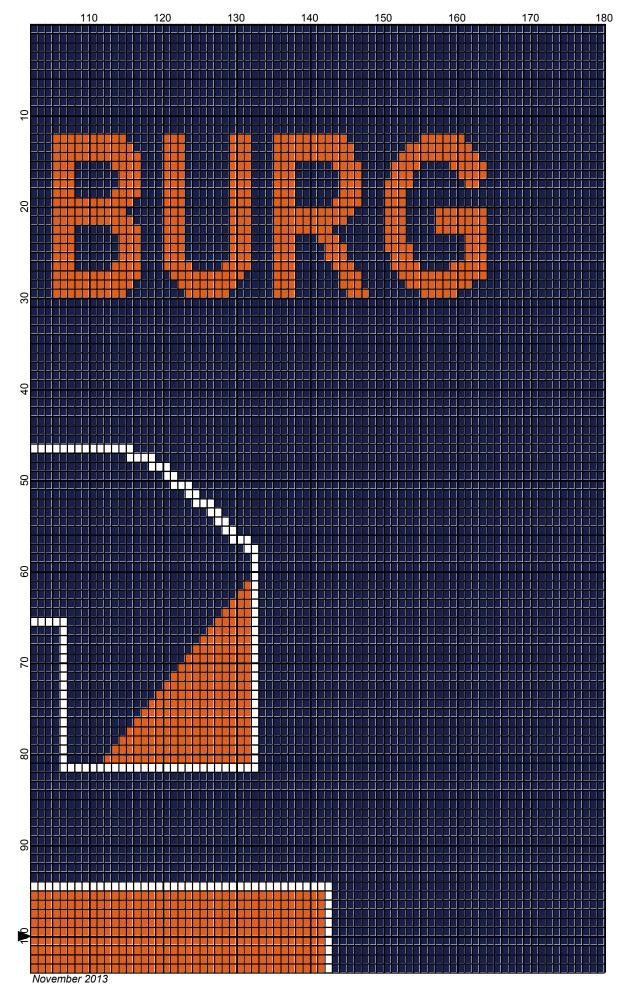

# gettysburg\_college\_flag

| Author:            | Donna Hammell                        |         |                |           |           |
|--------------------|--------------------------------------|---------|----------------|-----------|-----------|
| Copyright:         | November 2013                        |         |                |           |           |
| Website:           | www.donnascrochetshoppe.com          |         |                |           |           |
| Grid Size:         | 180W x 200H                          |         |                |           |           |
| Design Area:       | 18.00" x 25.00" (180 x 200 stitches) |         |                |           |           |
| Legend:<br>[2] RHC | 853 Soft navy                        | [2] RHC | 0253 Tangerine | 🗌 [2] RHC | 001 White |

Instructions for using the graph.

GAUGE= 5 STS = 1" 4 ROWS = 1"

I USED SIZE "H" AFGHAN HOOK, USE WHATEVER SIZE GIVES YOU THE CORRECT GAUGE. CAN BE DONE IN AFGHAN STITCH OR SINGLE CROCHET.

EACH SQUARE ON THE GRAPH REPRESENTS 1 STITCH. FOR SINGLE CROCHET READ THE CHART FROM RIGHT TO LEFT, AND THEN LEFT TO RIGHT. IF USING AFGHAN STITCH ALWAYS READ FROM THE RIGHT.

TO START: CHAIN ONE MORE STITCH THAN GRAPH.

ESTIMATED RED HEART YARN NEEDED: BLACK :TANGERINE/ORANGE 32 0UNCES WHITE: 1 OUNCE NAVY: 32: OUNCES