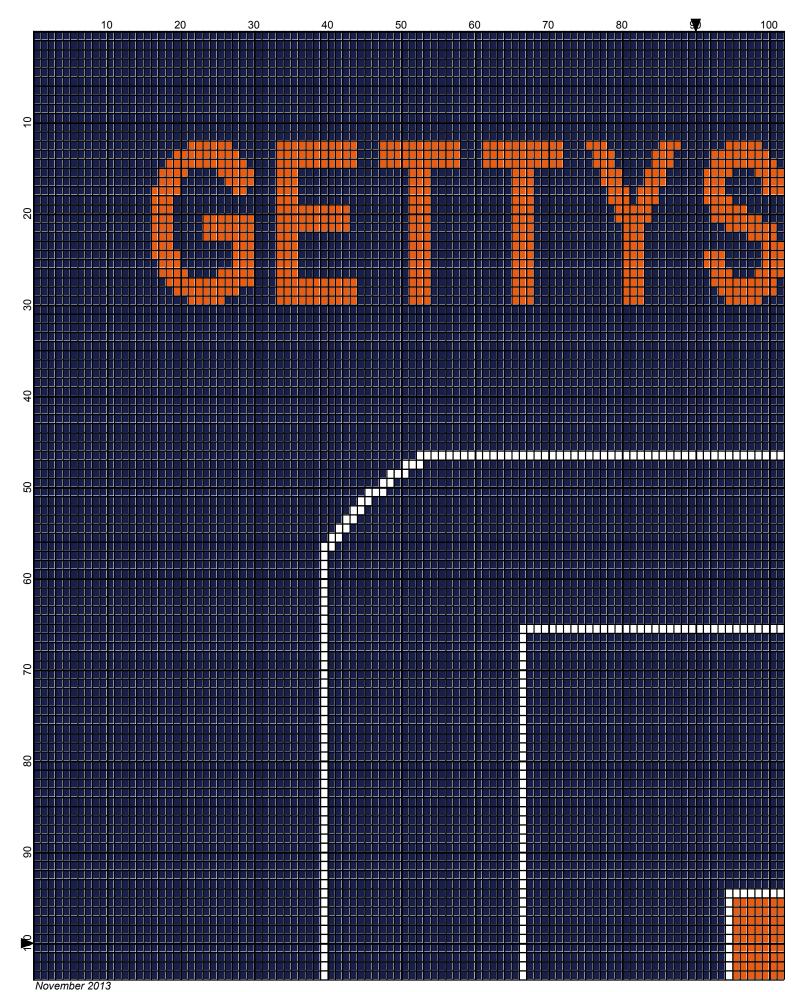

# gettysburg\_college\_flag

| Author:            | Donna Hammell                        |         |                |           |           |
|--------------------|--------------------------------------|---------|----------------|-----------|-----------|
| Copyright:         | November 2013                        |         |                |           |           |
| Website:           | www.donnascrochetshoppe.com          |         |                |           |           |
| Grid Size:         | 180W x 200H                          |         |                |           |           |
| Design Area:       | 18.00" x 25.00" (180 x 200 stitches) |         |                |           |           |
| Legend:<br>[2] RHC | 853 Soft navy                        | [2] RHC | 0253 Tangerine | 🗌 [2] RHC | 001 White |

Instructions for using the graph.

GAUGE= 5 STS = 1" 4 ROWS = 1"

I USED SIZE "H" AFGHAN HOOK, USE WHATEVER SIZE GIVES YOU THE CORRECT GAUGE. CAN BE DONE IN AFGHAN STITCH OR SINGLE CROCHET.

EACH SQUARE ON THE GRAPH REPRESENTS 1 STITCH. FOR SINGLE CROCHET READ THE CHART FROM RIGHT TO LEFT, AND THEN LEFT TO RIGHT. IF USING AFGHAN STITCH ALWAYS READ FROM THE RIGHT.

TO START: CHAIN ONE MORE STITCH THAN GRAPH.

ESTIMATED RED HEART YARN NEEDED: BLACK :TANGERINE/ORANGE 32 0UNCES WHITE: 1 OUNCE NAVY: 32: OUNCES