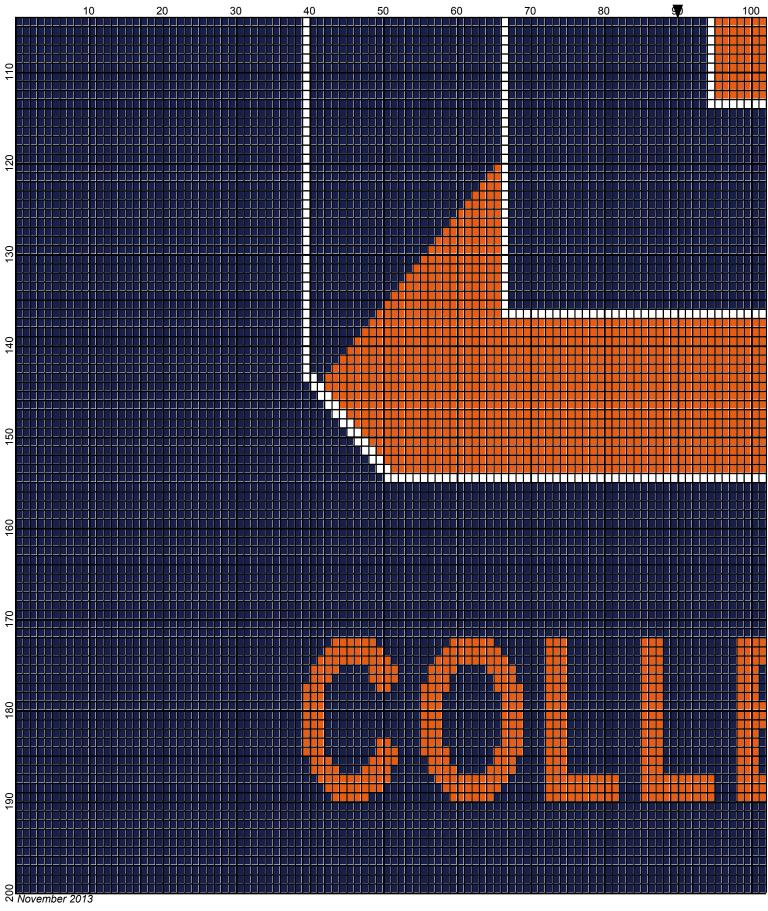

# gettysburg\_college\_flag

| Author:            | Donna Hammell                        |         |                |           |           |
|--------------------|--------------------------------------|---------|----------------|-----------|-----------|
| Copyright:         | November 2013                        |         |                |           |           |
| Website:           | www.donnascrochetshoppe.com          |         |                |           |           |
| Grid Size:         | 180W x 200H                          |         |                |           |           |
| Design Area:       | 18.00" x 25.00" (180 x 200 stitches) |         |                |           |           |
| Legend:<br>[2] RHC | 853 Soft navy                        | [2] RHC | 0253 Tangerine | 🗌 [2] RHC | 001 White |

Instructions for using the graph.

GAUGE= 5 STS = 1" 4 ROWS = 1"

I USED SIZE "H" AFGHAN HOOK, USE WHATEVER SIZE GIVES YOU THE CORRECT GAUGE. CAN BE DONE IN AFGHAN STITCH OR SINGLE CROCHET.

EACH SQUARE ON THE GRAPH REPRESENTS 1 STITCH. FOR SINGLE CROCHET READ THE CHART FROM RIGHT TO LEFT, AND THEN LEFT TO RIGHT. IF USING AFGHAN STITCH ALWAYS READ FROM THE RIGHT.

TO START: CHAIN ONE MORE STITCH THAN GRAPH.

ESTIMATED RED HEART YARN NEEDED: BLACK :TANGERINE/ORANGE 32 0UNCES WHITE: 1 OUNCE NAVY: 32: OUNCES