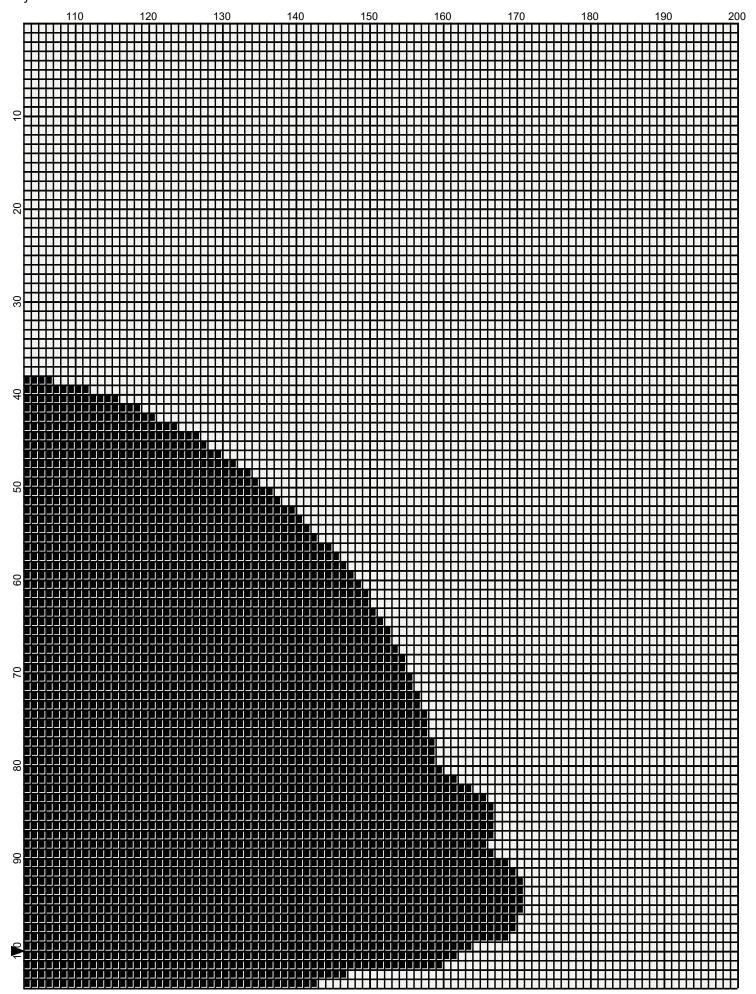

## <No Title>

Author: Donna Hammell
Company: Donna's Crochet Shoppe
Website: www.donnascrochetshoppe.com

Grid Size: 200W x 200H

**Design Area:** 20.00" x 25.00" (200 x 200 stitches)

Legend:

[2] RHS 312 Black [2] RHS 316 Soft White

SIZE "H" AFGHAN HOOK,USE WHATEVER SIZE GIVES YOU THE CORRECT GAUGE. CAN BE DONE IN AFGHAN STITCH OR SINGLE CROCHET.

EACH SQUARE ON THE GRAPH REPRESENTS 1 STITCH. FOR SINGLE CROCHET READ THE CHART FROM RIGHT TO LEFT, AND THEN LEFT TO RIGHT. IF USING AFGHAN STITCH ALWAYS READ FROM THE RIGHT.

TO START: CHAIN ONE MORE STITCH THAN GRAPH.

IF YOU NEED TO MAKE THE PIECE WIDER ADD AN EVEN NUMBER OF STITCHES TO BOTH SIDES, AND ADD ROWS TO MAKE IT LONGER. THE DESIGN IS CENTERED, SO ADD STITCHES EVENLY TO BOTH SIDES.

**ESTIMATED YARN NEEDED:** 

BLACK ; 20 OUNCES WHITE: 34 OUNCES