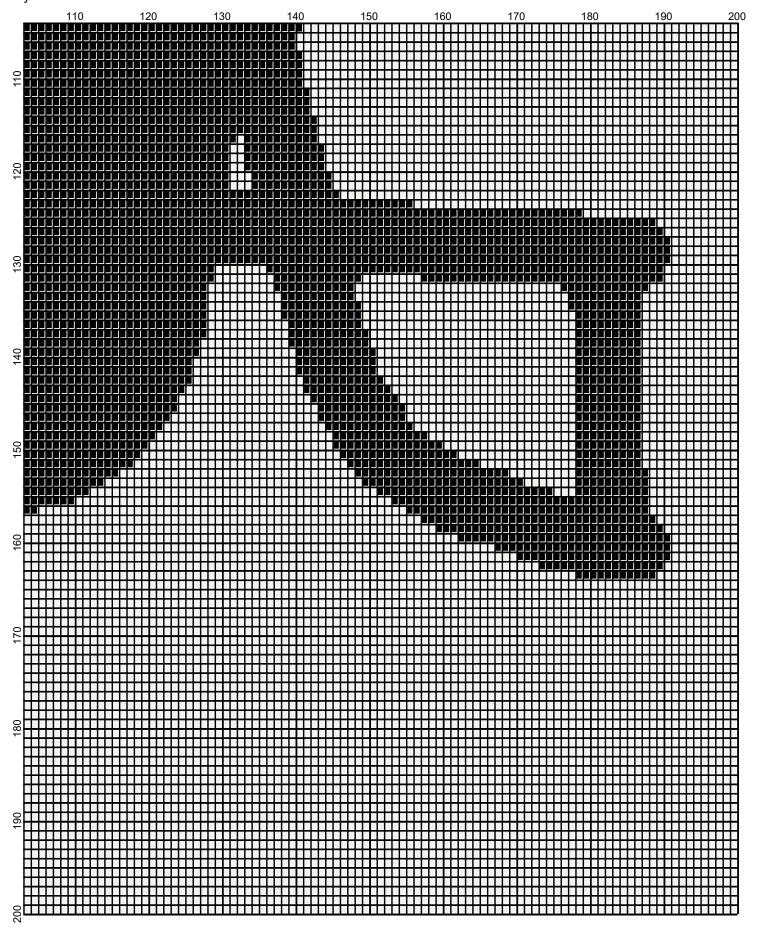

## <No Title>

Author: Donna Hammell
Company: Donna's Crochet Shoppe
Website: www.donnascrochetshoppe.com

Grid Size: 200W x 200H

**Design Area:** 20.00" x 25.00" (200 x 200 stitches)

Legend:

[2] RHS 312 Black [2] RHS 316 Soft White

SIZE "H" AFGHAN HOOK,USE WHATEVER SIZE GIVES YOU THE CORRECT GAUGE. CAN BE DONE IN AFGHAN STITCH OR SINGLE CROCHET.

EACH SQUARE ON THE GRAPH REPRESENTS 1 STITCH. FOR SINGLE CROCHET READ THE CHART FROM RIGHT TO LEFT, AND THEN LEFT TO RIGHT. IF USING AFGHAN STITCH ALWAYS READ FROM THE RIGHT.

TO START: CHAIN ONE MORE STITCH THAN GRAPH.

IF YOU NEED TO MAKE THE PIECE WIDER ADD AN EVEN NUMBER OF STITCHES TO BOTH SIDES, AND ADD ROWS TO MAKE IT LONGER. THE DESIGN IS CENTERED, SO ADD STITCHES EVENLY TO BOTH SIDES.

**ESTIMATED YARN NEEDED:** 

BLACK ; 20 OUNCES WHITE: 34 OUNCES