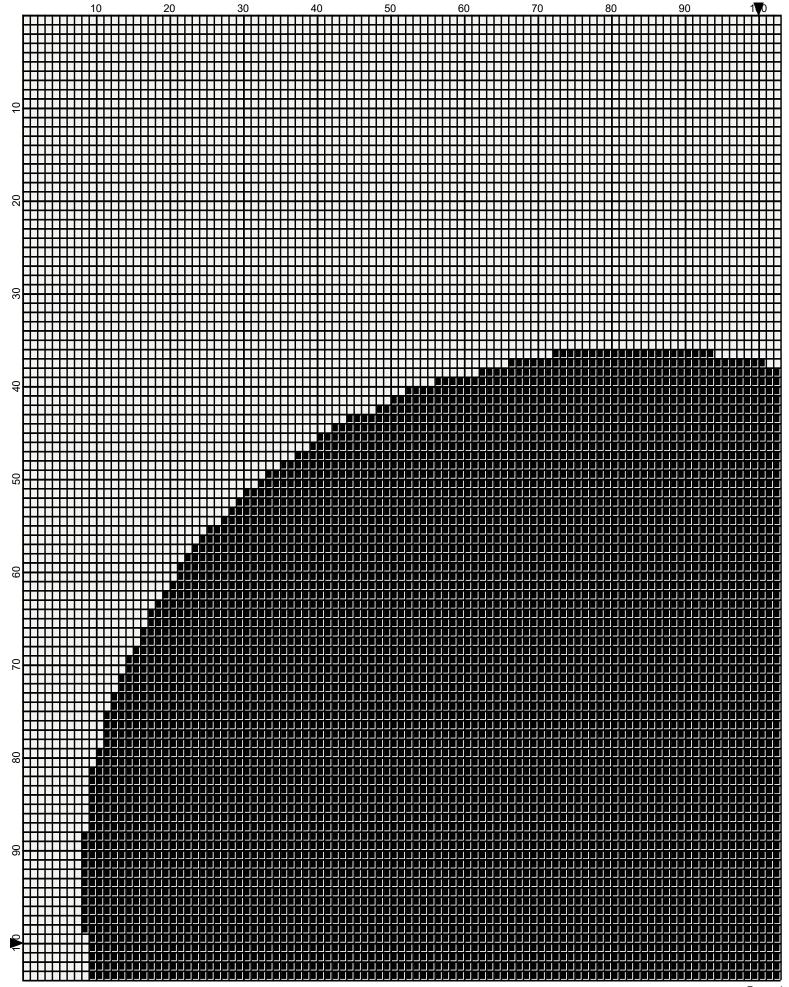

## <No Title>

Author: Donna Hammell
Company: Donna's Crochet Shoppe
Website: www.donnascrochetshoppe.com

Grid Size: 200W x 200H

**Design Area:** 20.00" x 25.00" (200 x 200 stitches)

Legend:

[2] RHS 312 Black [2] RHS 316 Soft White

SIZE "H" AFGHAN HOOK,USE WHATEVER SIZE GIVES YOU THE CORRECT GAUGE. CAN BE DONE IN AFGHAN STITCH OR SINGLE CROCHET.

EACH SQUARE ON THE GRAPH REPRESENTS 1 STITCH. FOR SINGLE CROCHET READ THE CHART FROM RIGHT TO LEFT, AND THEN LEFT TO RIGHT. IF USING AFGHAN STITCH ALWAYS READ FROM THE RIGHT.

TO START: CHAIN ONE MORE STITCH THAN GRAPH.

IF YOU NEED TO MAKE THE PIECE WIDER ADD AN EVEN NUMBER OF STITCHES TO BOTH SIDES, AND ADD ROWS TO MAKE IT LONGER. THE DESIGN IS CENTERED, SO ADD STITCHES EVENLY TO BOTH SIDES.

**ESTIMATED YARN NEEDED:** 

BLACK ; 20 OUNCES WHITE: 34 OUNCES