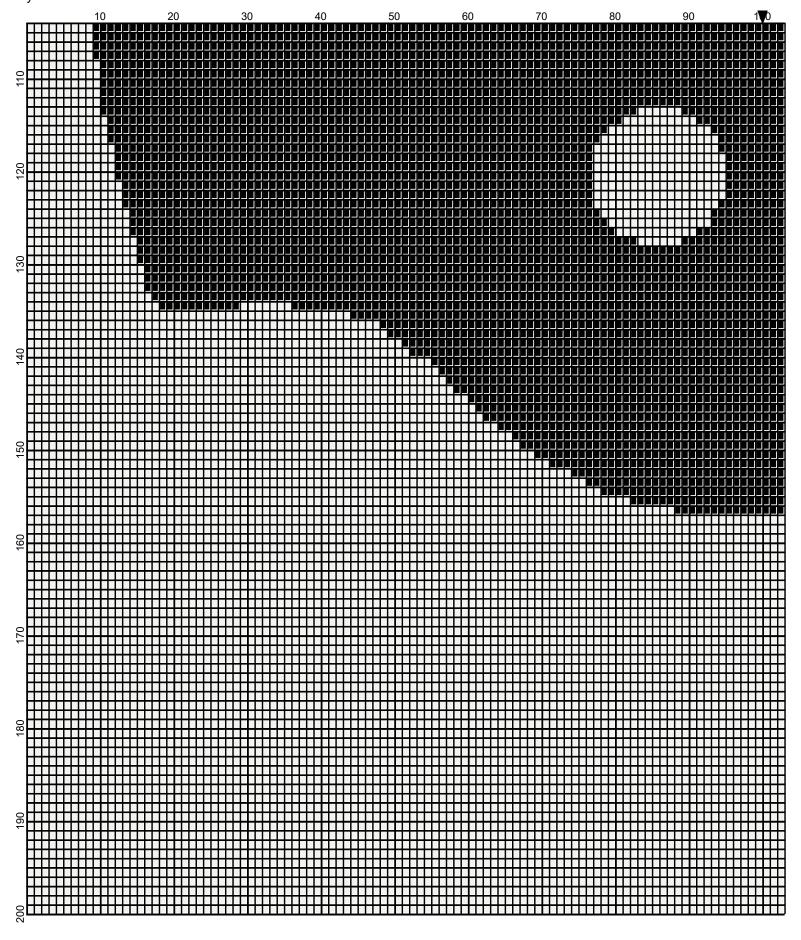

## <No Title>

Author: Donna Hammell
Company: Donna's Crochet Shoppe
Website: www.donnascrochetshoppe.com

Grid Size: 200W x 200H

**Design Area:** 20.00" x 25.00" (200 x 200 stitches)

Legend:

[2] RHS 312 Black [2] RHS 316 Soft White

SIZE "H" AFGHAN HOOK,USE WHATEVER SIZE GIVES YOU THE CORRECT GAUGE. CAN BE DONE IN AFGHAN STITCH OR SINGLE CROCHET.

EACH SQUARE ON THE GRAPH REPRESENTS 1 STITCH. FOR SINGLE CROCHET READ THE CHART FROM RIGHT TO LEFT, AND THEN LEFT TO RIGHT. IF USING AFGHAN STITCH ALWAYS READ FROM THE RIGHT.

TO START: CHAIN ONE MORE STITCH THAN GRAPH.

IF YOU NEED TO MAKE THE PIECE WIDER ADD AN EVEN NUMBER OF STITCHES TO BOTH SIDES, AND ADD ROWS TO MAKE IT LONGER. THE DESIGN IS CENTERED, SO ADD STITCHES EVENLY TO BOTH SIDES.

**ESTIMATED YARN NEEDED:** 

BLACK ; 20 OUNCES WHITE: 34 OUNCES