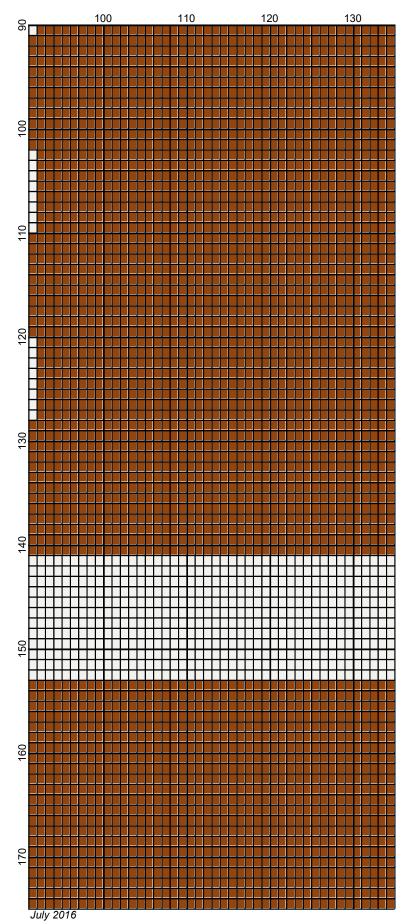

# football\_135x175

| Author:      | Donna Hammell                        |
|--------------|--------------------------------------|
| Copyright:   | July 2016                            |
| Website:     | www.donnascrochetshoppe.com          |
| Grid Size:   | 135W x 175H                          |
| Design Area: | 13.50" x 21.88" (135 x 175 stitches) |

Legend:
[2] RHS 256 Carrot [2] RHS 316 Soft White

Instructions for using the graph.

GAUGE= 5 STS = 1" 4 ROWS = 1"

I USED SIZE "H" AFGHAN HOOK, USE WHATEVER SIZE GIVES YOU THE CORRECT GAUGE. CAN BE DONE IN AFGHAN STITCH OR SINGLE CROCHET.

EACH SQUARE ON THE GRAPH REPRESENTS 1 STITCH. FOR SINGLE CROCHET READ THE CHART FROM LEFT TO RIGHT. IF USING AFGHAN STITCH ALWAYS READ FROM THE RIGHT.

TO START: CHAIN ONE MORE STITCH THAN GRAPH.

ESTIMATED YARN NEEDED: CARROT/BROWN: 22 OUNCES WHITE: 10 OUNCES