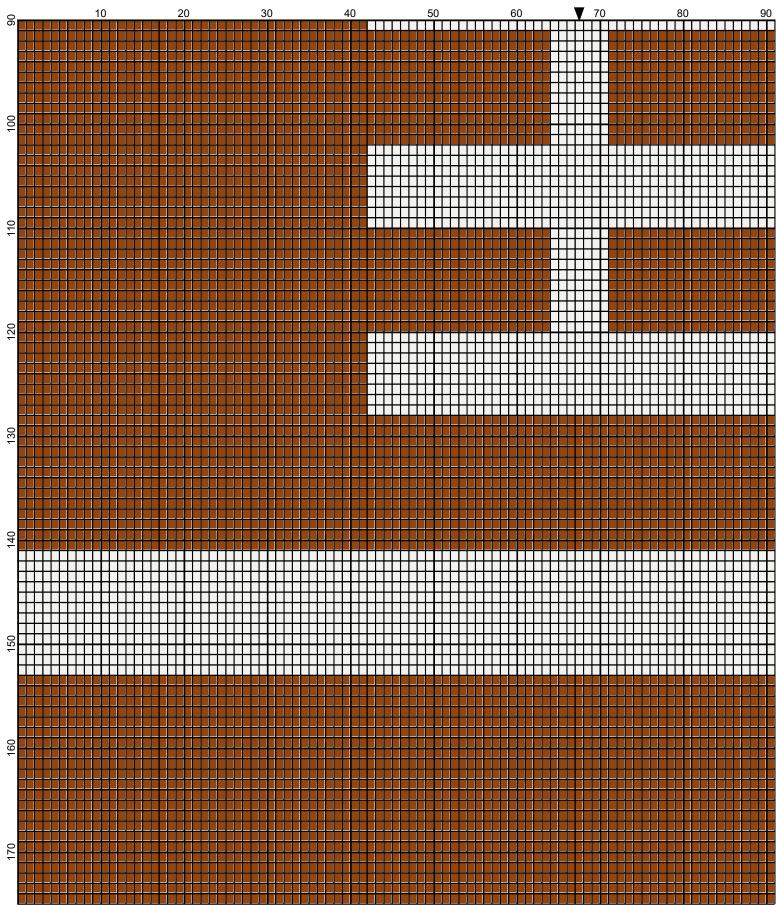

# football\_135x175

| Author:      | Donna Hammell                        |
|--------------|--------------------------------------|
| Copyright:   | July 2016                            |
| Website:     | www.donnascrochetshoppe.com          |
| Grid Size:   | 135W x 175H                          |
| Design Area: | 13.50" x 21.88" (135 x 175 stitches) |

Legend:
[2] RHS 256 Carrot [2] RHS 316 Soft White

Instructions for using the graph.

GAUGE= 5 STS = 1" 4 ROWS = 1"

I USED SIZE "H" AFGHAN HOOK, USE WHATEVER SIZE GIVES YOU THE CORRECT GAUGE. CAN BE DONE IN AFGHAN STITCH OR SINGLE CROCHET.

EACH SQUARE ON THE GRAPH REPRESENTS 1 STITCH. FOR SINGLE CROCHET READ THE CHART FROM LEFT TO RIGHT. IF USING AFGHAN STITCH ALWAYS READ FROM THE RIGHT.

TO START: CHAIN ONE MORE STITCH THAN GRAPH.

ESTIMATED YARN NEEDED: CARROT/BROWN: 22 OUNCES WHITE: 10 OUNCES