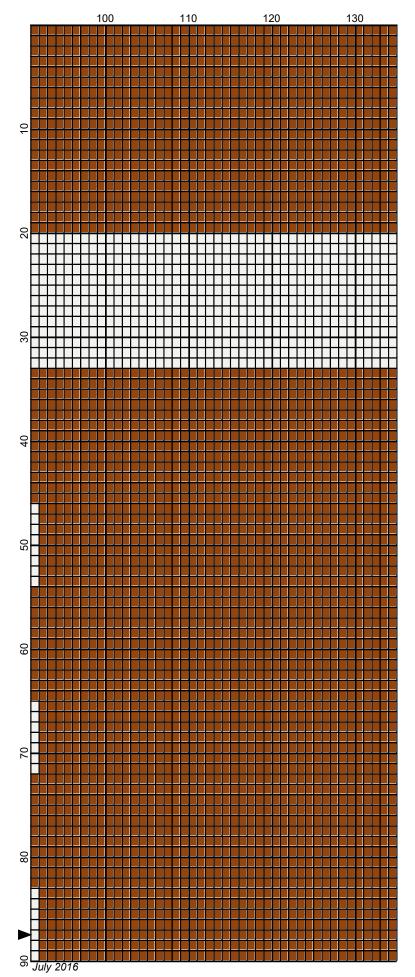

# football\_135x175

| Author:      | Donna Hammell                        |
|--------------|--------------------------------------|
| Copyright:   | July 2016                            |
| Website:     | www.donnascrochetshoppe.com          |
| Grid Size:   | 135W x 175H                          |
| Design Area: | 13.50" x 21.88" (135 x 175 stitches) |

Legend:
[2] RHS 256 Carrot [2] RHS 316 Soft White

Instructions for using the graph.

GAUGE= 5 STS = 1" 4 ROWS = 1"

I USED SIZE "H" AFGHAN HOOK, USE WHATEVER SIZE GIVES YOU THE CORRECT GAUGE. CAN BE DONE IN AFGHAN STITCH OR SINGLE CROCHET.

EACH SQUARE ON THE GRAPH REPRESENTS 1 STITCH. FOR SINGLE CROCHET READ THE CHART FROM LEFT TO RIGHT. IF USING AFGHAN STITCH ALWAYS READ FROM THE RIGHT.

TO START: CHAIN ONE MORE STITCH THAN GRAPH.

ESTIMATED YARN NEEDED: CARROT/BROWN: 22 OUNCES WHITE: 10 OUNCES