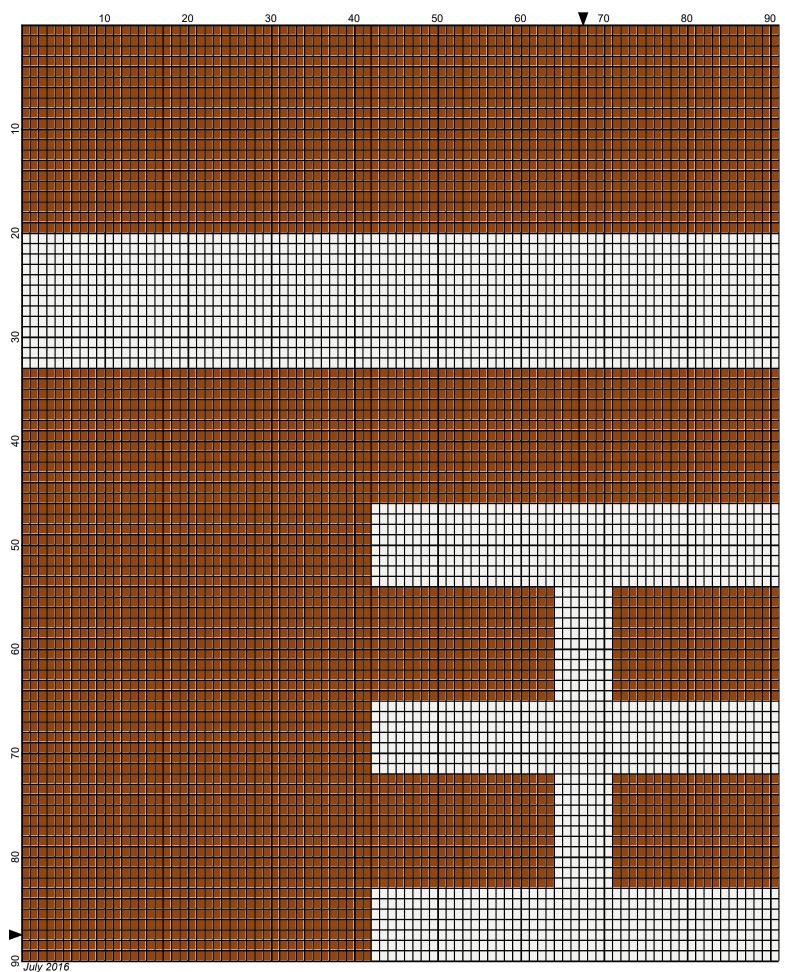

# football\_135x175

| Author:      | Donna Hammell                        |
|--------------|--------------------------------------|
| Copyright:   | July 2016                            |
| Website:     | www.donnascrochetshoppe.com          |
| Grid Size:   | 135W x 175H                          |
| Design Area: | 13.50" x 21.88" (135 x 175 stitches) |

Legend:
[2] RHS 256 Carrot [2] RHS 316 Soft White

Instructions for using the graph.

GAUGE= 5 STS = 1" 4 ROWS = 1"

I USED SIZE "H" AFGHAN HOOK, USE WHATEVER SIZE GIVES YOU THE CORRECT GAUGE. CAN BE DONE IN AFGHAN STITCH OR SINGLE CROCHET.

EACH SQUARE ON THE GRAPH REPRESENTS 1 STITCH. FOR SINGLE CROCHET READ THE CHART FROM LEFT TO RIGHT. IF USING AFGHAN STITCH ALWAYS READ FROM THE RIGHT.

TO START: CHAIN ONE MORE STITCH THAN GRAPH.

ESTIMATED YARN NEEDED: CARROT/BROWN: 22 OUNCES WHITE: 10 OUNCES