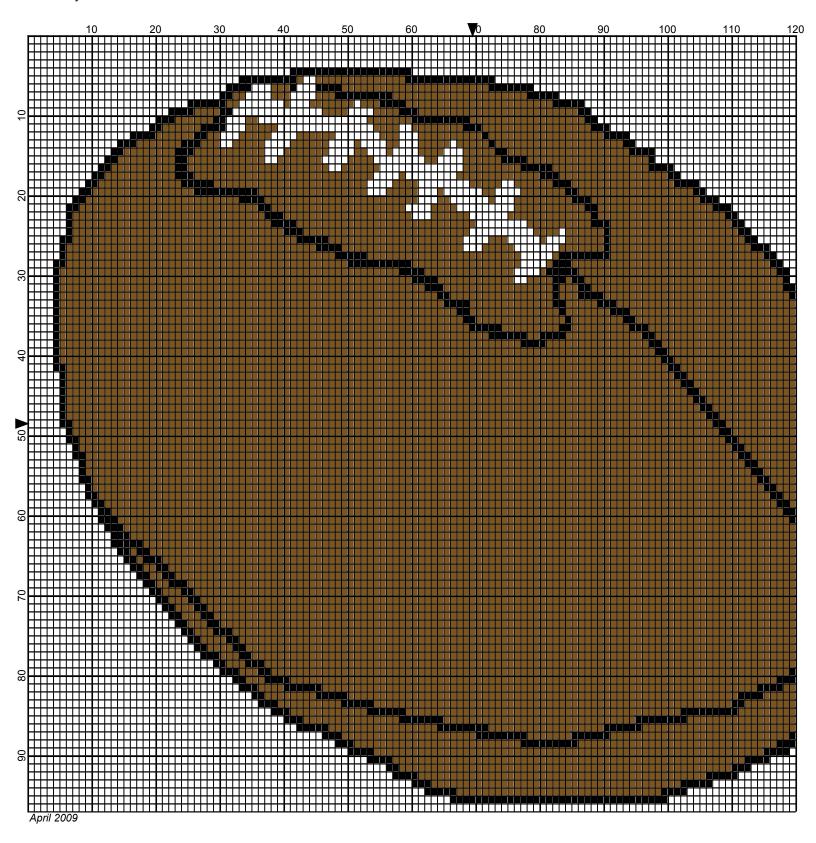

## Football

Author: Donna Hammell Company: The Crochet Shoppe

Copyright: April 2009

Website: www.geocities.com/crochetshoppe/patterns.html

Grid Size: 139W x 97H

**Design Area:** 13.90" x 12.13" (139 x 97 stitches)

Legend: (DMC)

■ [2] 310 black □ [2] White white ■ [2] 433 brown - md

Instructions for using the graph.

GAUGE= 5 STS = 1" 4 ROWS = 1"

I USED SIZE "H" AFGHAN HOOK,USE WHATEVER SIZE GIVES YOU THE CORRECT GAUGE. CAN BE DONE IN AFGHAN STITCH OR SINGLE CROCHET.

EACH SQUARE ON THE GRAPH REPRESENTS 1 STITCH. FOR SINGLE CROCHET READ THE CHART FROM LEFT TO RIGHT. IF USING AFGHAN STITCH ALWAYS READ FROM THE RIGHT.

TO START: CHAIN ONE MORE STITCH THAN GRAPH.

YOU WILL NEED TO ADD STITCHES TO MAKE THE PIECE WIDER, AND ADD ROWS TO MAKE IT LONGER. THE DESIGN IS CENTERED, SO ADD STITCHES EVENLY TO BOTH SIDES.

ESTIMATED RED HEART YARN NEEDED:

BLACK ;1 OUNCES BROWN: 9 OUNCES WHITE: 5 OUNCES