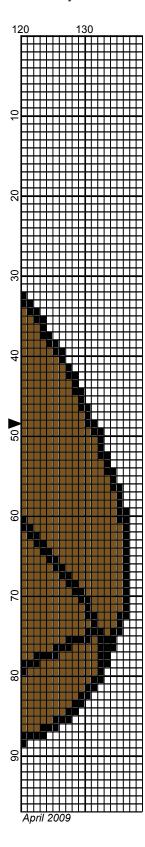

## Football

Author: Donna Hammell Company: The Crochet Shoppe

Copyright: April 2009

Website: www.geocities.com/crochetshoppe/patterns.html

Grid Size: 139W x 97H

**Design Area:** 13.90" x 12.13" (139 x 97 stitches)

Legend: (DMC)

■ [2] 310 black □ [2] White white ■ [2] 433 brown - md

Instructions for using the graph.

GAUGE= 5 STS = 1" 4 ROWS = 1"

I USED SIZE "H" AFGHAN HOOK,USE WHATEVER SIZE GIVES YOU THE CORRECT GAUGE. CAN BE DONE IN AFGHAN STITCH OR SINGLE CROCHET.

EACH SQUARE ON THE GRAPH REPRESENTS 1 STITCH. FOR SINGLE CROCHET READ THE CHART FROM LEFT TO RIGHT. IF USING AFGHAN STITCH ALWAYS READ FROM THE RIGHT.

TO START: CHAIN ONE MORE STITCH THAN GRAPH.

YOU WILL NEED TO ADD STITCHES TO MAKE THE PIECE WIDER, AND ADD ROWS TO MAKE IT LONGER. THE DESIGN IS CENTERED, SO ADD STITCHES EVENLY TO BOTH SIDES.

ESTIMATED RED HEART YARN NEEDED:

BLACK ;1 OUNCES BROWN: 9 OUNCES WHITE: 5 OUNCES