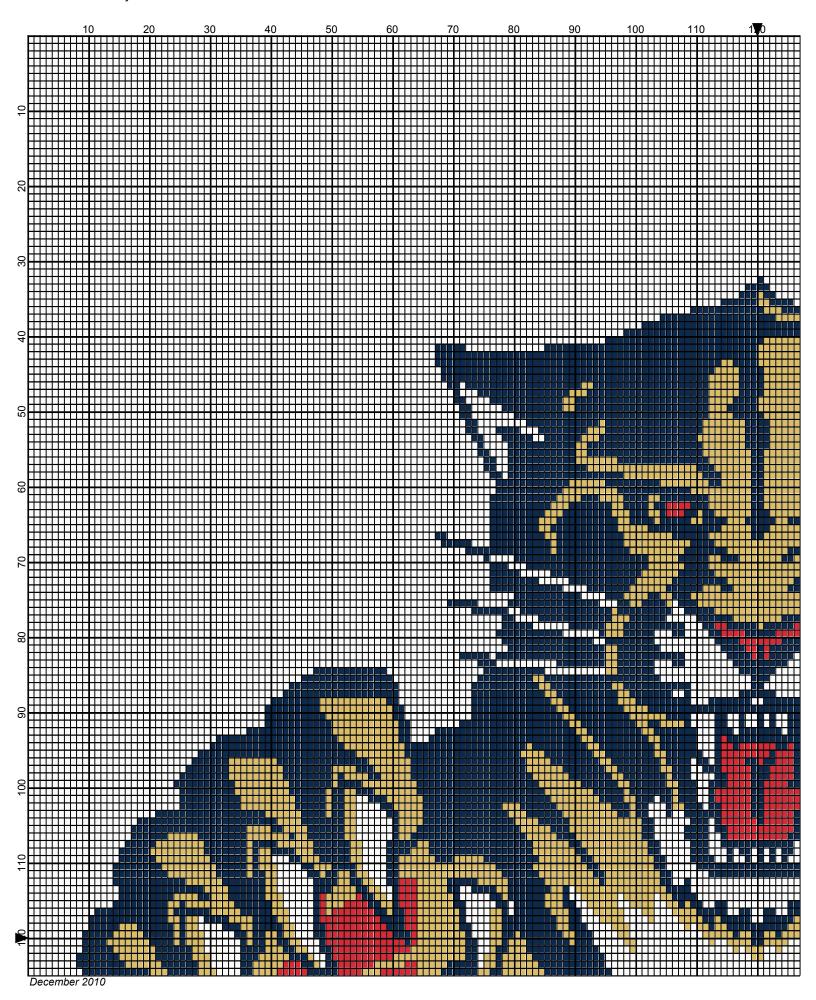

## Florida Panthers

Author: Donna Hammell
Copyright: December 2010

Website: www.donnascrochetshoppe.com

Grid Size: 240W x 240H

**Design Area:** 24.00" x 30.00" (240 x 240 stitches)

Legend:

Instructions for using the graph.

GAUGE= 5 STS = 1" 4 ROWS = 1"

I USED SIZE "H" AFGHAN HOOK,USE WHATEVER SIZE GIVES YOU THE CORRECT GAUGE. CAN BE DONE IN AFGHAN STITCH OR SINGLE CROCHET.

EACH SQUARE ON THE GRAPH REPRESENTS 1 STITCH. FOR SINGLE CROCHET READ THE CHART FROM RIGHT TO LEFT, AND THEN LEFT TO RIGHT. IF USING AFGHAN STITCH ALWAYS READ FROM THE RIGHT.

TO START: CHAIN ONE MORE STITCH THAN GRAPH.

IF YOU NEED TO MAKE THE PIECE WIDER ADD AN EVEN NUMBER OF STITCHES TO BOTH SIDES, AND ADD ROWS TO MAKE IT LONGER. THE DESIGN IS CENTERED, SO ADD STITCHES EVENLY TO BOTH SIDES.

**ESTIMATED YARN NEEDED:** 

WHITE: 43 OUNCES RED: 1 OUNCES

SOFT NAVY: 10 OUNCES GOLD: 6 OUINCES