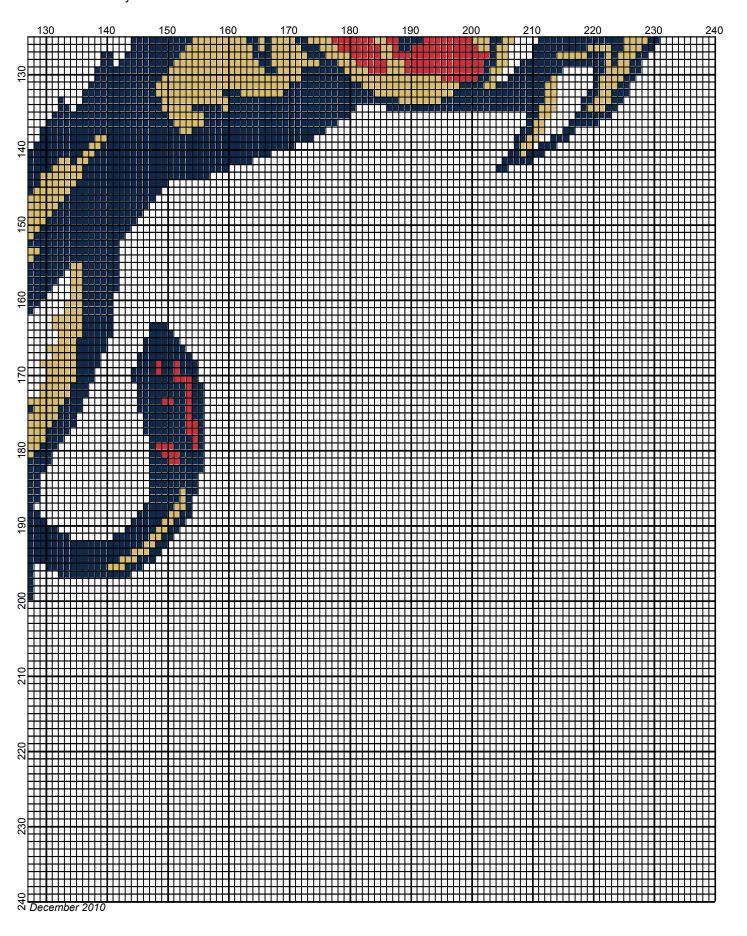

## Florida Panthers

Author: Donna Hammell
Copyright: December 2010

Website: www.donnascrochetshoppe.com

Grid Size: 240W x 240H

**Design Area:** 24.00" x 30.00" (240 x 240 stitches)

Legend:

Instructions for using the graph.

GAUGE= 5 STS = 1" 4 ROWS = 1"

I USED SIZE "H" AFGHAN HOOK,USE WHATEVER SIZE GIVES YOU THE CORRECT GAUGE. CAN BE DONE IN AFGHAN STITCH OR SINGLE CROCHET.

EACH SQUARE ON THE GRAPH REPRESENTS 1 STITCH. FOR SINGLE CROCHET READ THE CHART FROM RIGHT TO LEFT, AND THEN LEFT TO RIGHT. IF USING AFGHAN STITCH ALWAYS READ FROM THE RIGHT.

TO START: CHAIN ONE MORE STITCH THAN GRAPH.

IF YOU NEED TO MAKE THE PIECE WIDER ADD AN EVEN NUMBER OF STITCHES TO BOTH SIDES, AND ADD ROWS TO MAKE IT LONGER. THE DESIGN IS CENTERED, SO ADD STITCHES EVENLY TO BOTH SIDES.

**ESTIMATED YARN NEEDED:** 

WHITE: 43 OUNCES RED: 1 OUNCES

SOFT NAVY: 10 OUNCES GOLD: 6 OUINCES