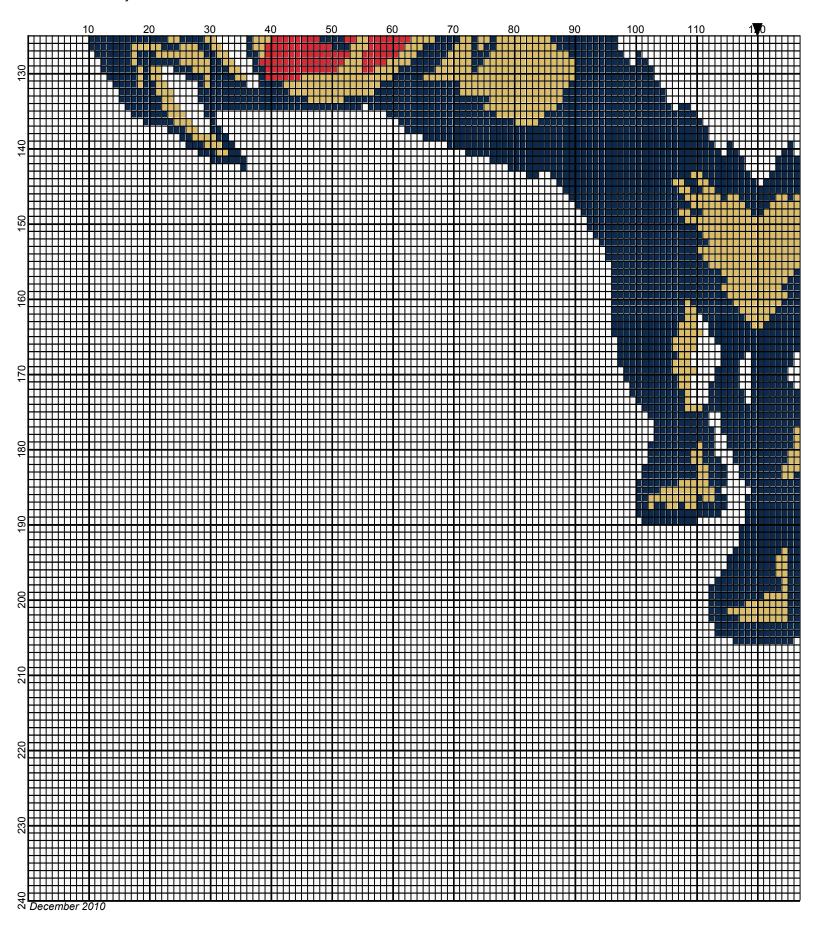

## Florida Panthers

Author: Donna Hammell
Copyright: December 2010

Website: www.donnascrochetshoppe.com

Grid Size: 240W x 240H

**Design Area:** 24.00" x 30.00" (240 x 240 stitches)

Legend:

Instructions for using the graph.

GAUGE= 5 STS = 1" 4 ROWS = 1"

I USED SIZE "H" AFGHAN HOOK,USE WHATEVER SIZE GIVES YOU THE CORRECT GAUGE. CAN BE DONE IN AFGHAN STITCH OR SINGLE CROCHET.

EACH SQUARE ON THE GRAPH REPRESENTS 1 STITCH. FOR SINGLE CROCHET READ THE CHART FROM RIGHT TO LEFT, AND THEN LEFT TO RIGHT. IF USING AFGHAN STITCH ALWAYS READ FROM THE RIGHT.

TO START: CHAIN ONE MORE STITCH THAN GRAPH.

IF YOU NEED TO MAKE THE PIECE WIDER ADD AN EVEN NUMBER OF STITCHES TO BOTH SIDES, AND ADD ROWS TO MAKE IT LONGER. THE DESIGN IS CENTERED, SO ADD STITCHES EVENLY TO BOTH SIDES.

**ESTIMATED YARN NEEDED:** 

WHITE: 43 OUNCES RED: 1 OUNCES

SOFT NAVY: 10 OUNCES GOLD: 6 OUINCES