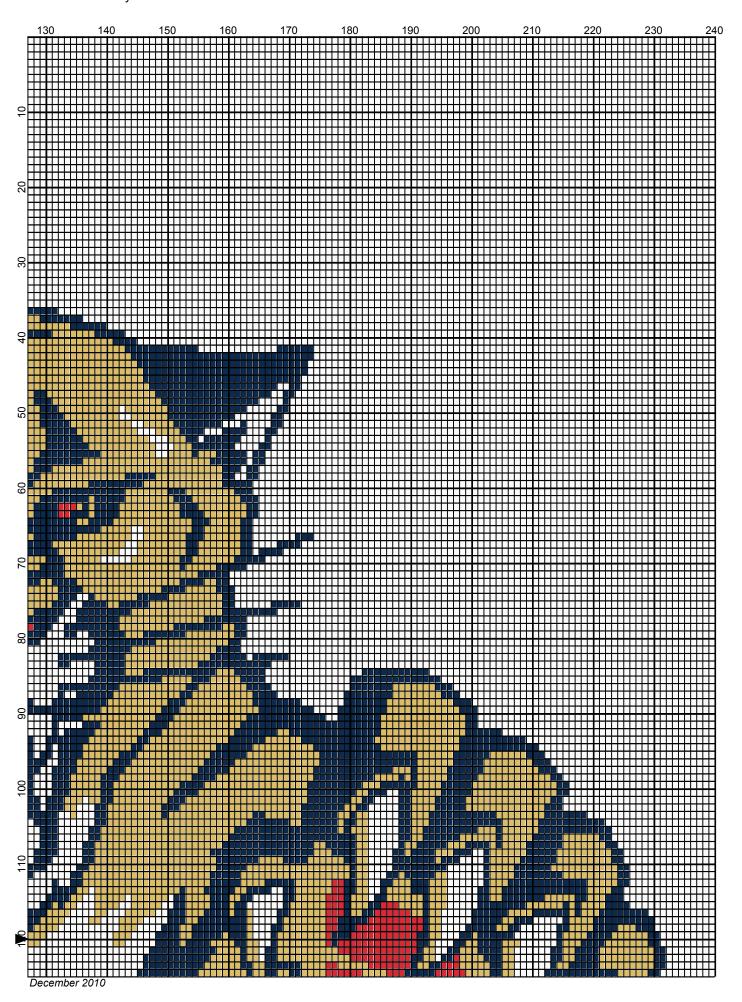

## Florida Panthers

Author: Donna Hammell
Copyright: December 2010

Website: www.donnascrochetshoppe.com

Grid Size: 240W x 240H

**Design Area:** 24.00" x 30.00" (240 x 240 stitches)

Legend:

Instructions for using the graph.

GAUGE= 5 STS = 1" 4 ROWS = 1"

I USED SIZE "H" AFGHAN HOOK,USE WHATEVER SIZE GIVES YOU THE CORRECT GAUGE. CAN BE DONE IN AFGHAN STITCH OR SINGLE CROCHET.

EACH SQUARE ON THE GRAPH REPRESENTS 1 STITCH. FOR SINGLE CROCHET READ THE CHART FROM RIGHT TO LEFT, AND THEN LEFT TO RIGHT. IF USING AFGHAN STITCH ALWAYS READ FROM THE RIGHT.

TO START: CHAIN ONE MORE STITCH THAN GRAPH.

IF YOU NEED TO MAKE THE PIECE WIDER ADD AN EVEN NUMBER OF STITCHES TO BOTH SIDES, AND ADD ROWS TO MAKE IT LONGER. THE DESIGN IS CENTERED, SO ADD STITCHES EVENLY TO BOTH SIDES.

**ESTIMATED YARN NEEDED:** 

WHITE: 43 OUNCES RED: 1 OUNCES

SOFT NAVY: 10 OUNCES GOLD: 6 OUINCES