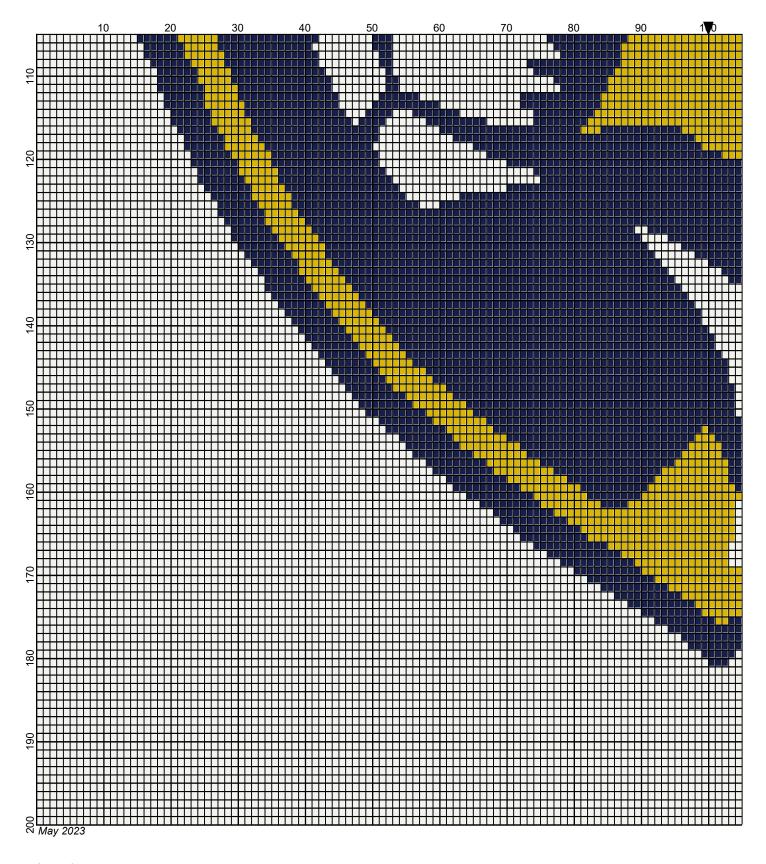

## florida panthers 2016 200x200

Author: Donna Hammell Copyright: May 2023

Website: www.donnascrochetshoppe.com

Grid Size: 200W x 200H

**Design Area:** 20.00" x 25.00" (200 x 200 stitches)

Legend:

Instructions for using the graph.

GAUGE= 5 STS = 1" 4 ROWS = 1"

I USED SIZE "H" AFGHAN HOOK,USE WHATEVER SIZE GIVES YOU THE CORRECT GAUGE. CAN BE DONE IN AFGHAN STITCH OR SINGLE CROCHET.

EACH SQUARE ON THE GRAPH REPRESENTS 1 STITCH. FOR SINGLE CROCHET READ THE CHART FROM RIGHT TO LEFT, AND THEN LEFT TO RIGHT. IF USING AFGHAN STITCH ALWAYS READ FROM THE RIGHT.

TO START: CHAIN ONE MORE STITCH THAN GRAPH.

IF YOU NEED TO MAKE THE PIECE WIDER ADD AN EVEN NUMBER OF STITCHES TO BOTH SIDES, AND ADD ROWS TO MAKE IT LONGER. THE DESIGN IS CENTERED, SO ADD STITCHES EVENLY TO BOTH SIDES.

**ESTIMATED YARN NEEDED:** 

GOLD: 470 YDS RED: 217 YDS

WHITE: 1238 YDS YDS

SOFT NAVY:

Legend: