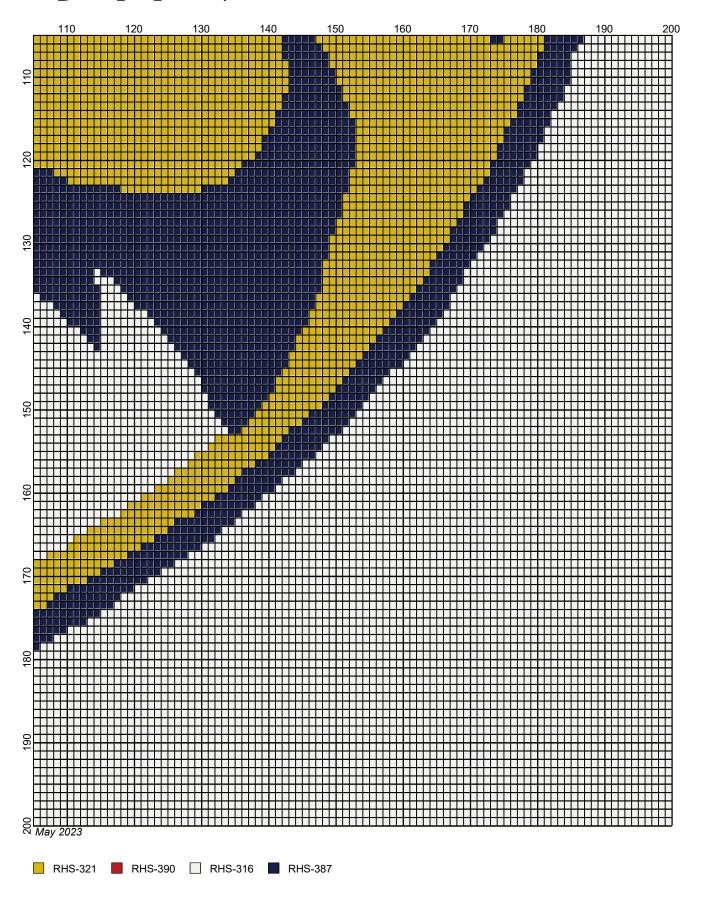

## florida panthers 2016 200x200

Author: Donna Hammell Copyright: May 2023

Website: www.donnascrochetshoppe.com

Grid Size: 200W x 200H

**Design Area:** 20.00" x 25.00" (200 x 200 stitches)

Legend:

Instructions for using the graph.

**ESTIMATED YARN NEEDED:** 

GOLD: 470 YDS RED: 217 YDS

WHITE: 1238 YDS YDS

SOFT NAVY:

Legend: