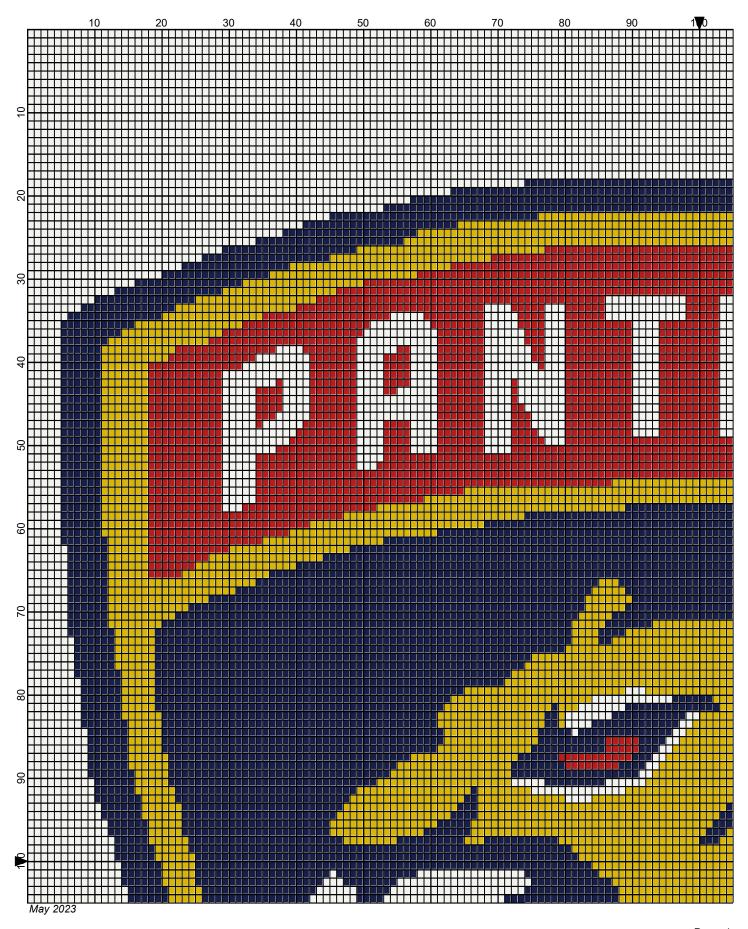

## florida panthers 2016 200x200

Author: Donna Hammell Copyright: May 2023

Website: www.donnascrochetshoppe.com

Grid Size: 200W x 200H

**Design Area:** 20.00" x 25.00" (200 x 200 stitches)

Legend:

Instructions for using the graph.

GAUGE= 5 STS = 1" 4 ROWS = 1"

I USED SIZE "H" AFGHAN HOOK,USE WHATEVER SIZE GIVES YOU THE CORRECT GAUGE. CAN BE DONE IN AFGHAN STITCH OR SINGLE CROCHET.

EACH SQUARE ON THE GRAPH REPRESENTS 1 STITCH. FOR SINGLE CROCHET READ THE CHART FROM RIGHT TO LEFT, AND THEN LEFT TO RIGHT. IF USING AFGHAN STITCH ALWAYS READ FROM THE RIGHT.

TO START: CHAIN ONE MORE STITCH THAN GRAPH.

IF YOU NEED TO MAKE THE PIECE WIDER ADD AN EVEN NUMBER OF STITCHES TO BOTH SIDES, AND ADD ROWS TO MAKE IT LONGER. THE DESIGN IS CENTERED, SO ADD STITCHES EVENLY TO BOTH SIDES.

**ESTIMATED YARN NEEDED:** 

GOLD: 470 YDS RED: 217 YDS

WHITE: 1238 YDS YDS

SOFT NAVY:

Legend: