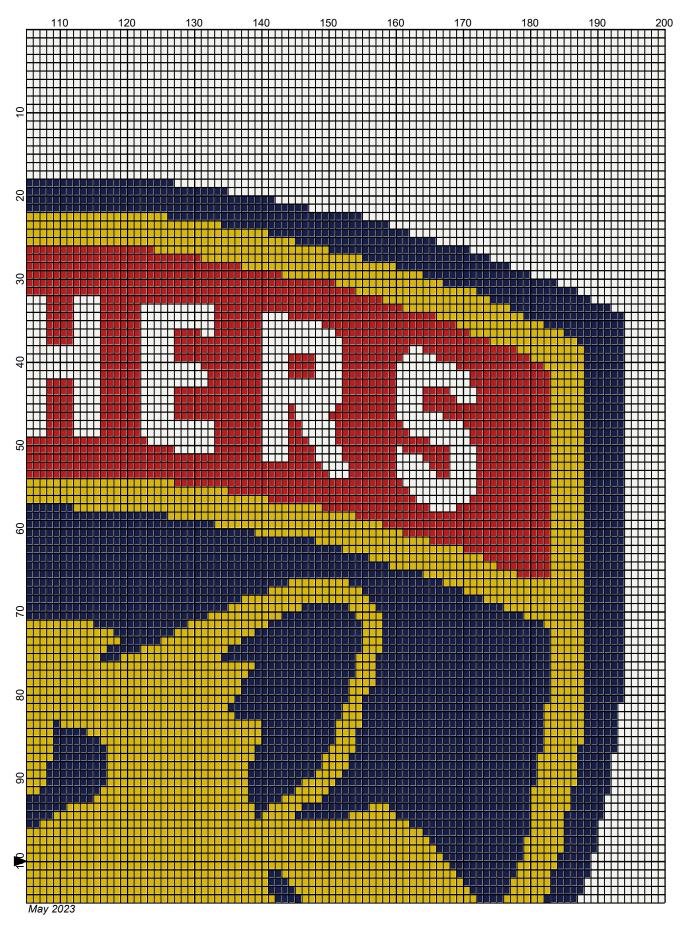

## florida panthers 2016 200x200

Author: Donna Hammell Copyright: May 2023

Website: www.donnascrochetshoppe.com

Grid Size: 200W x 200H

**Design Area:** 20.00" x 25.00" (200 x 200 stitches)

Legend:

Instructions for using the graph.

GAUGE= 5 STS = 1" 4 ROWS = 1"

I USED SIZE "H" AFGHAN HOOK,USE WHATEVER SIZE GIVES YOU THE CORRECT GAUGE. CAN BE DONE IN AFGHAN STITCH OR SINGLE CROCHET.

EACH SQUARE ON THE GRAPH REPRESENTS 1 STITCH. FOR SINGLE CROCHET READ THE CHART FROM RIGHT TO LEFT, AND THEN LEFT TO RIGHT. IF USING AFGHAN STITCH ALWAYS READ FROM THE RIGHT.

TO START: CHAIN ONE MORE STITCH THAN GRAPH.

IF YOU NEED TO MAKE THE PIECE WIDER ADD AN EVEN NUMBER OF STITCHES TO BOTH SIDES, AND ADD ROWS TO MAKE IT LONGER. THE DESIGN IS CENTERED, SO ADD STITCHES EVENLY TO BOTH SIDES.

**ESTIMATED YARN NEEDED:** 

GOLD: 470 YDS RED: 217 YDS

WHITE: 1238 YDS YDS

SOFT NAVY:

Legend: