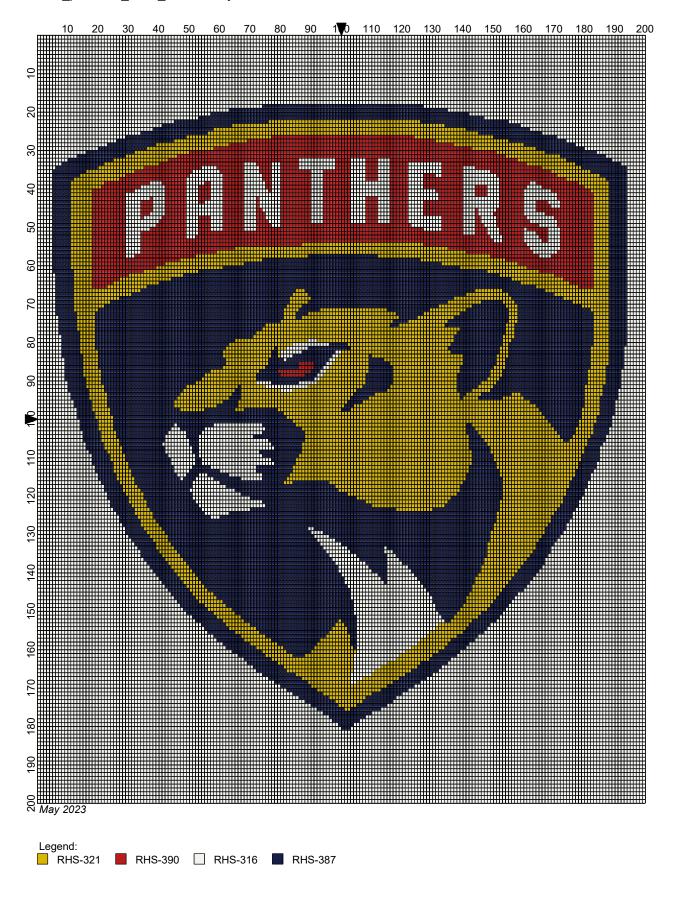

## florida panthers 2016 200x200

Author: Donna Hammell Copyright: May 2023

Website: www.donnascrochetshoppe.com

Grid Size: 200W x 200H

**Design Area:** 20.00" x 25.00" (200 x 200 stitches)

Legend:

Instructions for using the graph.

GAUGE= 5 STS = 1" 4 ROWS = 1"

I USED SIZE "H" AFGHAN HOOK,USE WHATEVER SIZE GIVES YOU THE CORRECT GAUGE. CAN BE DONE IN AFGHAN STITCH OR SINGLE CROCHET.

EACH SQUARE ON THE GRAPH REPRESENTS 1 STITCH. FOR SINGLE CROCHET READ THE CHART FROM RIGHT TO LEFT, AND THEN LEFT TO RIGHT. IF USING AFGHAN STITCH ALWAYS READ FROM THE RIGHT.

TO START: CHAIN ONE MORE STITCH THAN GRAPH.

IF YOU NEED TO MAKE THE PIECE WIDER ADD AN EVEN NUMBER OF STITCHES TO BOTH SIDES, AND ADD ROWS TO MAKE IT LONGER. THE DESIGN IS CENTERED, SO ADD STITCHES EVENLY TO BOTH SIDES.

**ESTIMATED YARN NEEDED:** 

GOLD: 470 YDS RED: 217 YDS

WHITE: 1238 YDS YDS

SOFT NAVY:

Legend: