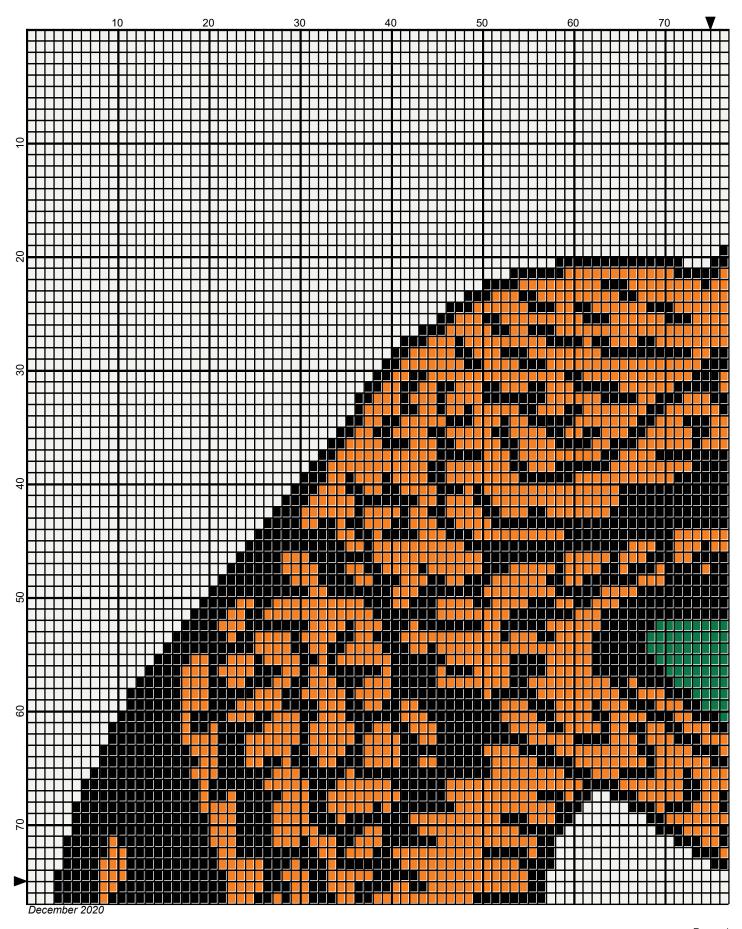

## florida a m rattlers 150x150

Author: Donna Hammell
Copyright: December 2020

Website: www.donnascrochetshoppe.com

**Grid Size:** 150W x 150H

**Design Area:** 15.00" x 18.75" (150 x 150 stitches)

Legend:

 [2] RHS
 254 Pumpkin
 [2] RHS
 312 Black

 [2] RHS
 368 Paddy Green
 [2] RHS
 316 Soft White

GAUGE= 5 STS = 1" 4 ROWS = 1"

I USED SIZE "H" AFGHAN HOOK,USE WHATEVER SIZE GIVES YOU THE CORRECT GAUGE. CAN BE DONE IN AFGHAN STITCH OR SINGLE CROCHET.

EACH SQUARE ON THE GRAPH REPRESENTS 1 STITCH. FOR SINGLE CROCHET READ THE CHART FROM RIGHT TO LEFT, AND THEN LEFT TO RIGHT. IF USING AFGHAN STITCH ALWAYS READ FROM THE RIGHT.

TO START: CHAIN ONE MORE STITCH THAN GRAPH.