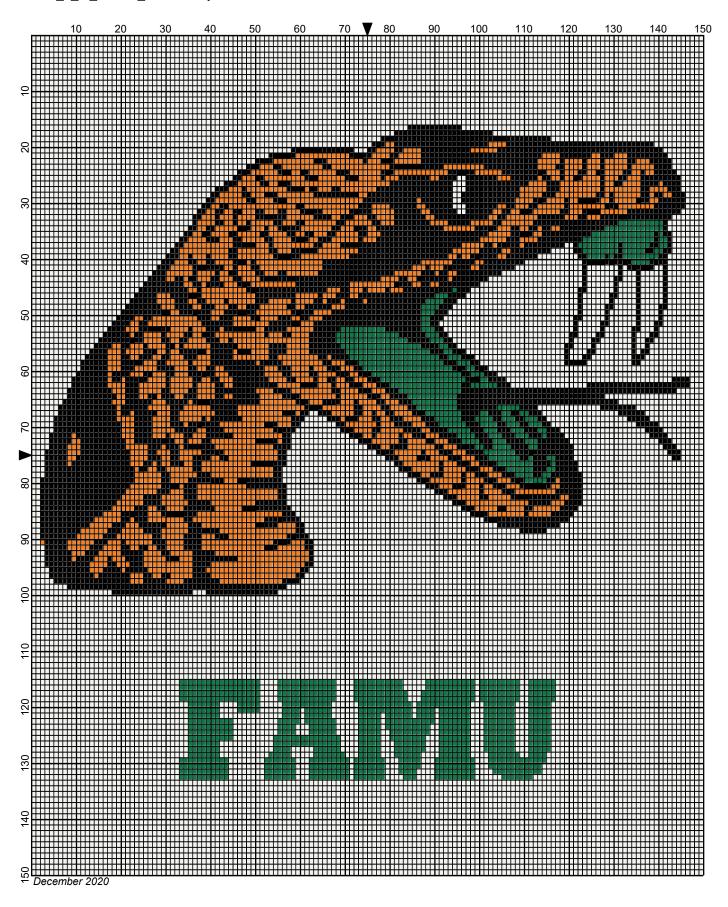

## florida a m rattlers 150x150

Author: Donna Hammell
Copyright: December 2020

Website: www.donnascrochetshoppe.com

**Grid Size:** 150W x 150H

**Design Area:** 15.00" x 18.75" (150 x 150 stitches)

Legend:

 [2] RHS
 254 Pumpkin
 [2] RHS
 312 Black

 [2] RHS
 368 Paddy Green
 [2] RHS
 316 Soft White

GAUGE= 5 STS = 1" 4 ROWS = 1"

I USED SIZE "H" AFGHAN HOOK,USE WHATEVER SIZE GIVES YOU THE CORRECT GAUGE. CAN BE DONE IN AFGHAN STITCH OR SINGLE CROCHET.

EACH SQUARE ON THE GRAPH REPRESENTS 1 STITCH. FOR SINGLE CROCHET READ THE CHART FROM RIGHT TO LEFT, AND THEN LEFT TO RIGHT. IF USING AFGHAN STITCH ALWAYS READ FROM THE RIGHT.

TO START: CHAIN ONE MORE STITCH THAN GRAPH.

ESTIMATED RED HEART YARN NEEDED:

WHITE:18 OUNCES BLACK: 6 OUNCES GREEN: 2 OUNCE ORANGE::4 OUNCES