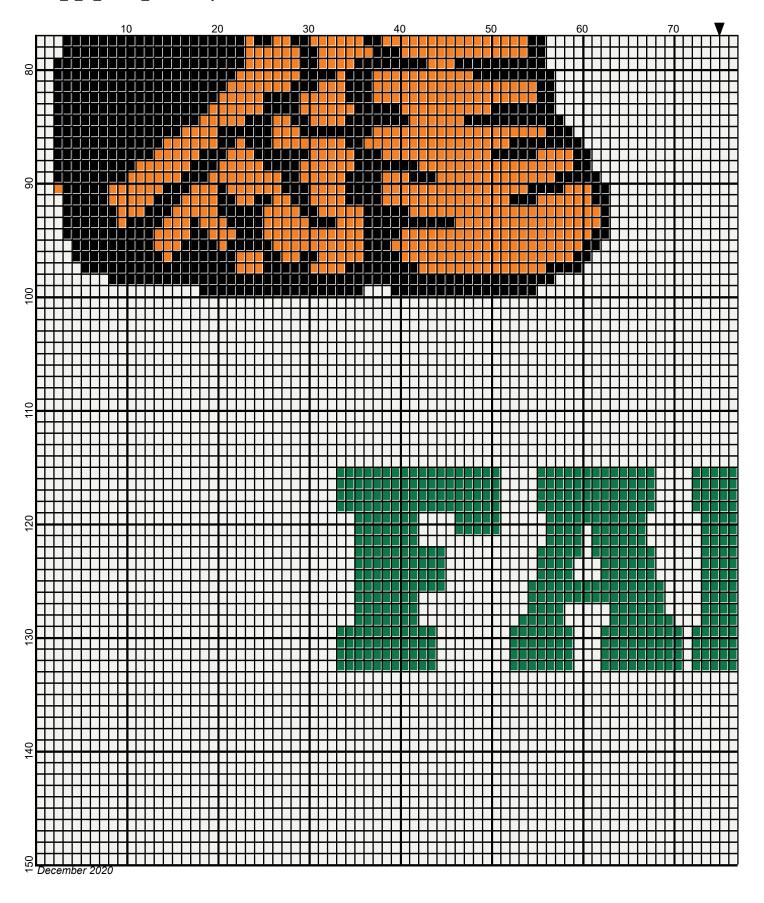

## florida a m rattlers 150x150

Author: Donna Hammell
Copyright: December 2020

Website: www.donnascrochetshoppe.com

**Grid Size:** 150W x 150H

**Design Area:** 15.00" x 18.75" (150 x 150 stitches)

Legend:

 [2] RHS
 254 Pumpkin
 [2] RHS
 312 Black

 [2] RHS
 368 Paddy Green
 [2] RHS
 316 Soft White

GAUGE= 5 STS = 1" 4 ROWS = 1"

I USED SIZE "H" AFGHAN HOOK,USE WHATEVER SIZE GIVES YOU THE CORRECT GAUGE. CAN BE DONE IN AFGHAN STITCH OR SINGLE CROCHET.

EACH SQUARE ON THE GRAPH REPRESENTS 1 STITCH. FOR SINGLE CROCHET READ THE CHART FROM RIGHT TO LEFT, AND THEN LEFT TO RIGHT. IF USING AFGHAN STITCH ALWAYS READ FROM THE RIGHT.

TO START: CHAIN ONE MORE STITCH THAN GRAPH.