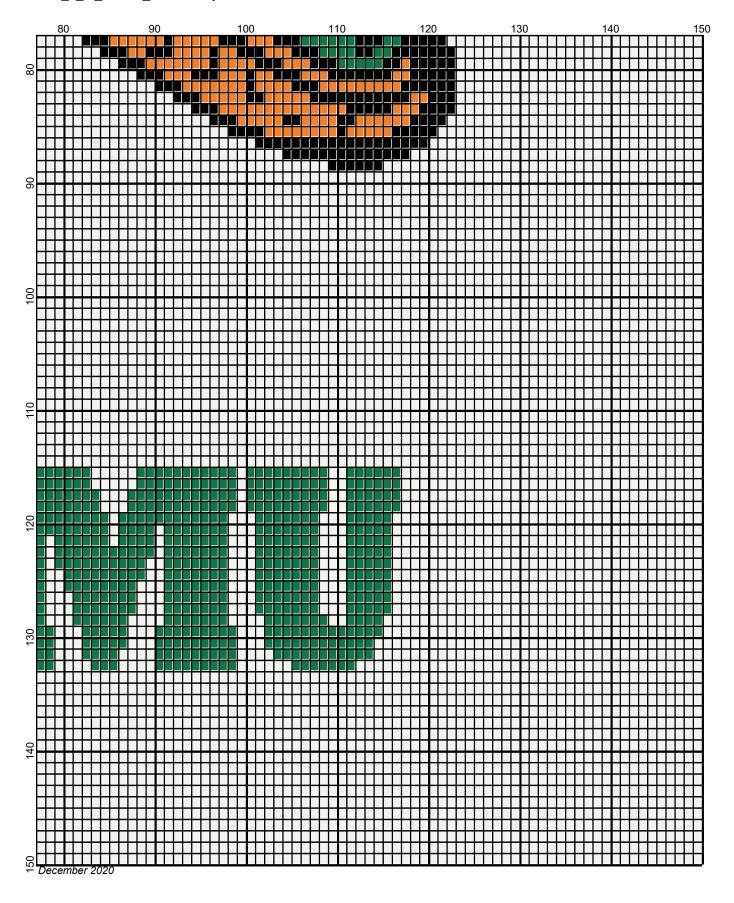

## florida a m rattlers 150x150

Author: Donna Hammell
Copyright: December 2020

Website: www.donnascrochetshoppe.com

**Grid Size:** 150W x 150H

**Design Area:** 15.00" x 18.75" (150 x 150 stitches)

Legend:

 [2] RHS
 254 Pumpkin
 [2] RHS
 312 Black

 [2] RHS
 368 Paddy Green
 [2] RHS
 316 Soft White

GAUGE= 5 STS = 1" 4 ROWS = 1"

I USED SIZE "H" AFGHAN HOOK,USE WHATEVER SIZE GIVES YOU THE CORRECT GAUGE. CAN BE DONE IN AFGHAN STITCH OR SINGLE CROCHET.