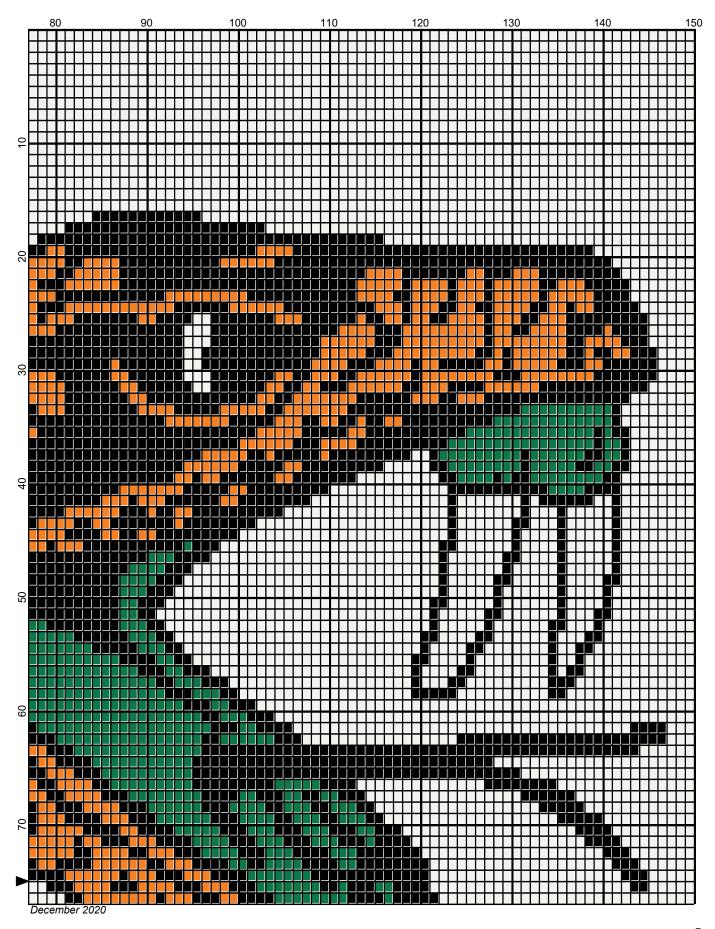

## florida a m rattlers 150x150

Author: Donna Hammell
Copyright: December 2020

Website: www.donnascrochetshoppe.com

**Grid Size:** 150W x 150H

**Design Area:** 15.00" x 18.75" (150 x 150 stitches)

Legend:

 [2] RHS
 254 Pumpkin
 [2] RHS
 312 Black

 [2] RHS
 368 Paddy Green
 [2] RHS
 316 Soft White

GAUGE= 5 STS = 1" 4 ROWS = 1"

I USED SIZE "H" AFGHAN HOOK,USE WHATEVER SIZE GIVES YOU THE CORRECT GAUGE. CAN BE DONE IN AFGHAN STITCH OR SINGLE CROCHET.

EACH SQUARE ON THE GRAPH REPRESENTS 1 STITCH. FOR SINGLE CROCHET READ THE CHART FROM RIGHT TO LEFT, AND THEN LEFT TO RIGHT. IF USING AFGHAN STITCH ALWAYS READ FROM THE RIGHT.

TO START: CHAIN ONE MORE STITCH THAN GRAPH.