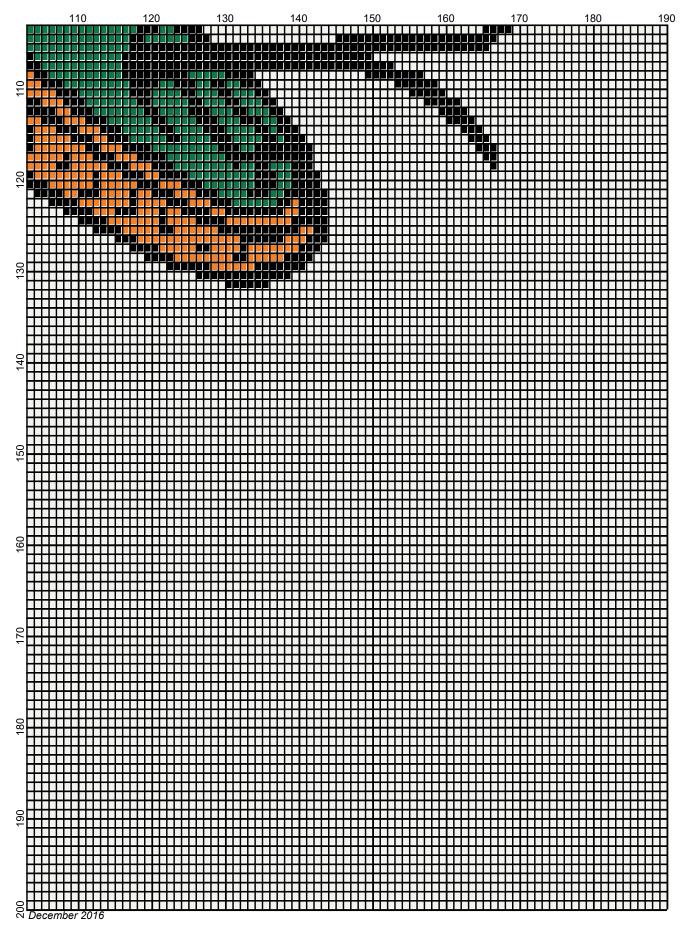

## famu\_rattlers\_190x200

| Author:<br>Copyright:<br>Website:<br>Fabric:<br>Grid Size:<br>Design Area: | Donna Hammell<br>December 2016<br>www.donnascrochetshoppe.com<br>Rockwell extra bold<br>190W x 200H<br>19.00" x 25.00" (190 x 200 stitches) |                         |                        |
|----------------------------------------------------------------------------|---------------------------------------------------------------------------------------------------------------------------------------------|-------------------------|------------------------|
| Legend:<br>[2] RHS                                                         | 254 Pumpkin 📕 [2] RHS 312 Black                                                                                                             | [2] RHS 368 Paddy Green | [2] RHS 316 Soft White |