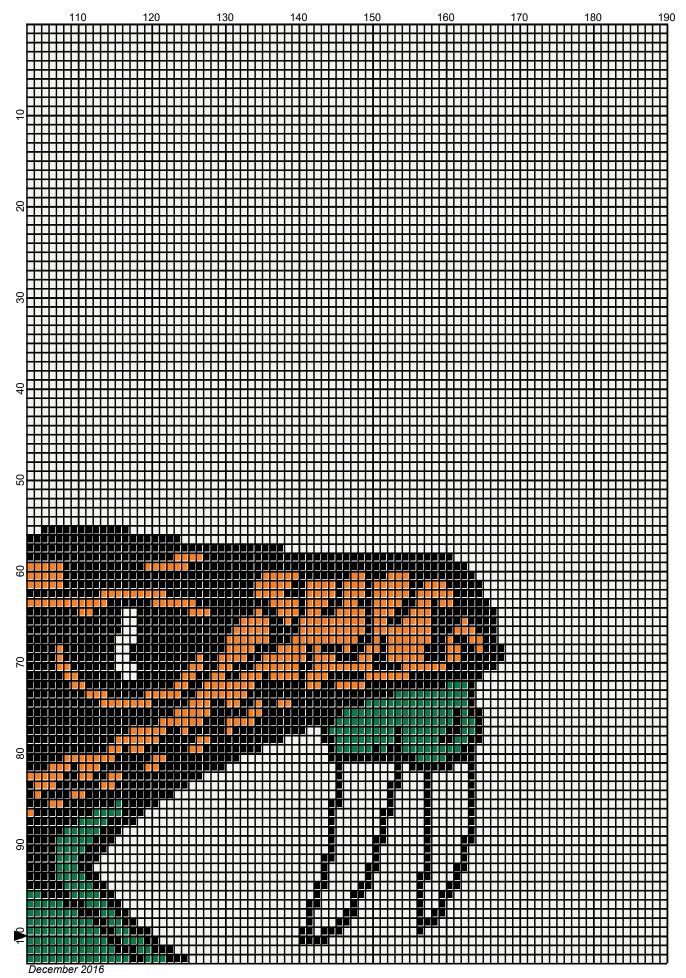

## famu\_rattlers\_190x200

| Author:<br>Copyright:<br>Website:<br>Fabric:<br>Grid Size:<br>Design Area: | Donna Hammell<br>December 2016<br>www.donnascrochetshoppe.com<br>Rockwell extra bold<br>190W x 200H<br>19.00" x 25.00" (190 x 200 stitches) |                         |                        |
|----------------------------------------------------------------------------|---------------------------------------------------------------------------------------------------------------------------------------------|-------------------------|------------------------|
| Legend:<br>[2] RHS                                                         | 254 Pumpkin 📕 [2] RHS 312 Black                                                                                                             | [2] RHS 368 Paddy Green | [2] RHS 316 Soft White |