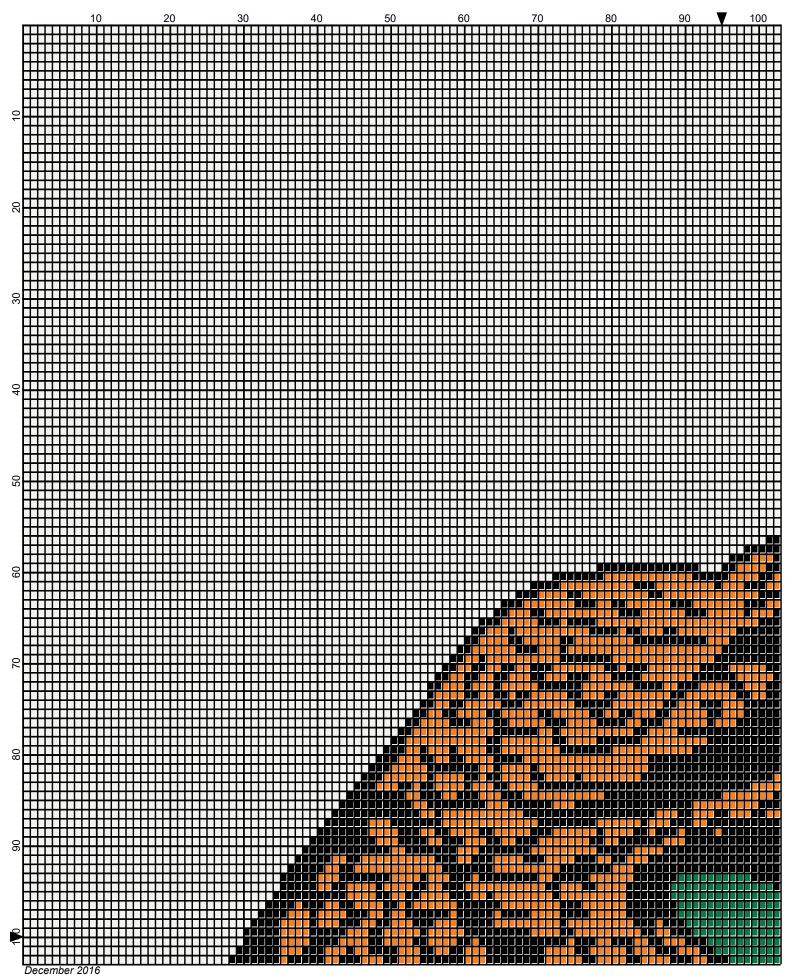

## famu\_rattlers\_190x200

| Author:<br>Copyright:<br>Website:<br>Fabric:<br>Grid Size:<br>Design Area: | Donna Hammell<br>December 2016<br>www.donnascrochetshoppe.com<br>Rockwell extra bold<br>190W x 200H<br>19.00" x 25.00" (190 x 200 stitches) |                         |                        |
|----------------------------------------------------------------------------|---------------------------------------------------------------------------------------------------------------------------------------------|-------------------------|------------------------|
| Legend:<br>[2] RHS                                                         | 254 Pumpkin 📕 [2] RHS 312 Black                                                                                                             | [2] RHS 368 Paddy Green | [2] RHS 316 Soft White |