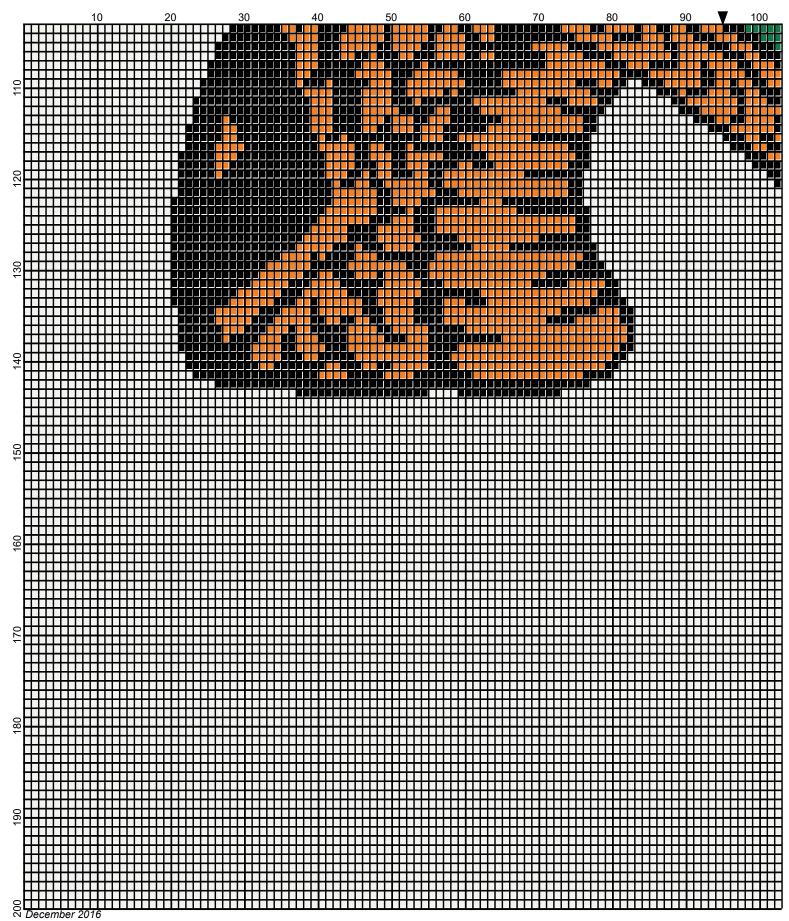

## famu\_rattlers\_190x200

| Author:<br>Copyright:<br>Website:<br>Fabric:<br>Grid Size:<br>Design Area: | Donna Hammell<br>December 2016<br>www.donnascrochetshoppe.com<br>Rockwell extra bold<br>190W x 200H<br>19.00" x 25.00" (190 x 200 stitches) |                         |                        |
|----------------------------------------------------------------------------|---------------------------------------------------------------------------------------------------------------------------------------------|-------------------------|------------------------|
| Legend:<br>[2] RHS                                                         | 254 Pumpkin 📕 [2] RHS 312 Black                                                                                                             | [2] RHS 368 Paddy Green | [2] RHS 316 Soft White |