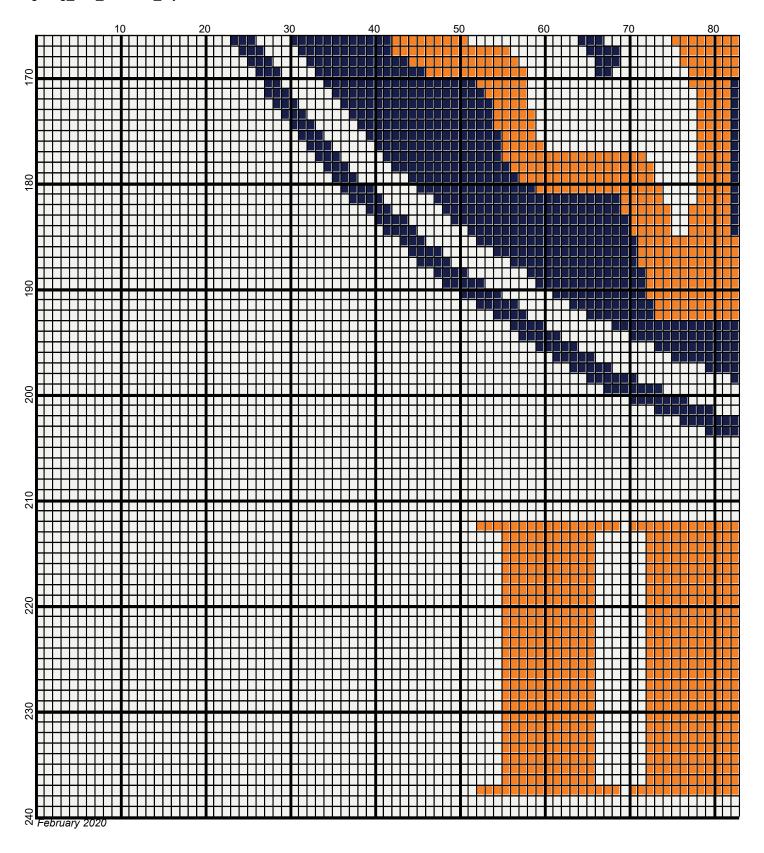

## fighting\_illini\_240z240\_

Author: Donna Hammell Copyright: February 2020

Website: www.donnascrochetshoppe.com

Grid Size: 240W x 240H

**Design Area:** 24.00" x 30.00" (240 x 240 stitches)

Legend:

[2] RHS 387 Soft navy [2] RHS 316 Soft White [2] RHS 254 Pumpkin

Instructions for using the graph.

GAUGE= 5 STS = 1" 4 ROWS = 1"

I USED SIZE "H" AFGHAN HOOK,USE WHATEVER SIZE GIVES YOU THE CORRECT GAUGE. CAN BE DONE IN AFGHAN STITCH OR SINGLE CROCHET.

EACH SQUARE ON THE GRAPH REPRESENTS 1 STITCH. FOR SINGLE CROCHET READ THE CHART FROM RIGHT TO LEFT, AND THEN LEFT TO RIGHT. IF USING AFGHAN STITCH ALWAYS READ FROM THE RIGHT.

TO START: CHAIN ONE MORE STITCH THAN GRAPH.

ESTIMATED RED HEART YARN NEEDED:

PUMPKIN/ORANGE; 12 OUNCES

NAVY: 18 OUNCES WHITE: 40 OUNCES