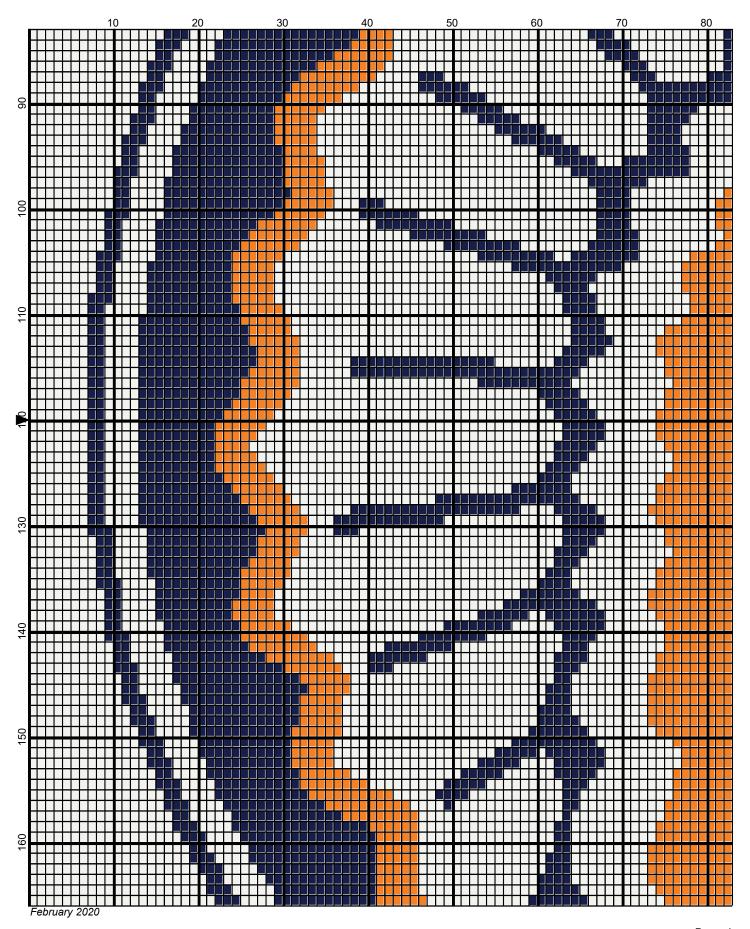

## fighting\_illini\_240z240\_

Author: Donna Hammell Copyright: February 2020

Website: www.donnascrochetshoppe.com

Grid Size: 240W x 240H

**Design Area:** 24.00" x 30.00" (240 x 240 stitches)

Legend:

[2] RHS 387 Soft navy [2] RHS 316 Soft White [2] RHS 254 Pumpkin

TO START: CHAIN ONE MORE STITCH THAN GRAPH.

ESTIMATED RED HEART YARN NEEDED:

PUMPKIN/ORANGE; 12 OUNCES

NAVY: 18 OUNCES WHITE: 40 OUNCES