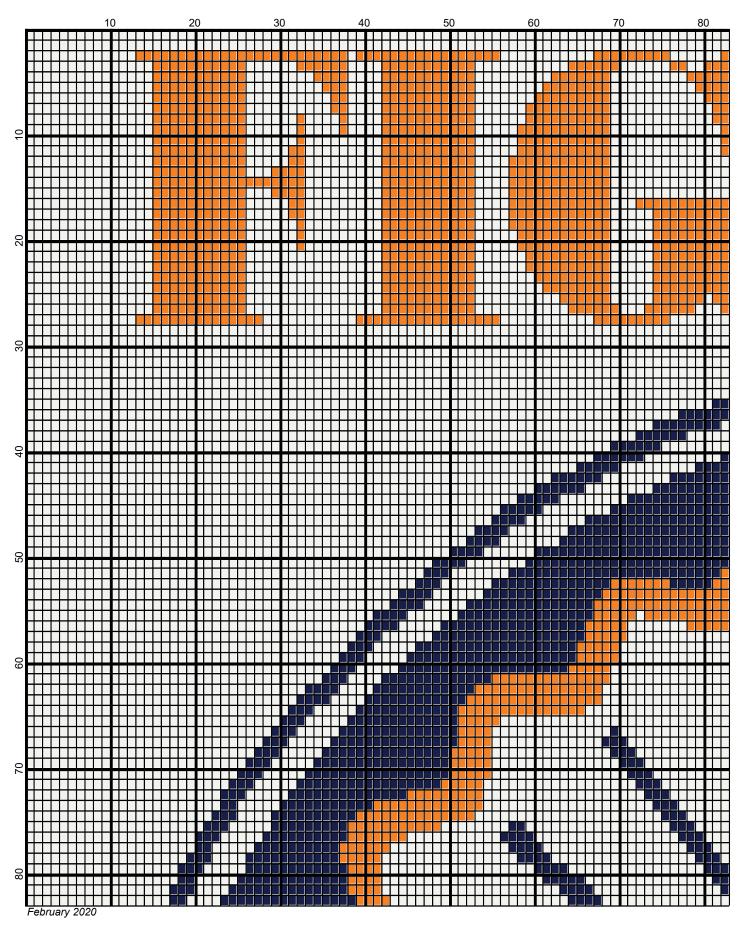

## fighting\_illini\_240z240\_

Author: Donna Hammell Copyright: February 2020

Website: www.donnascrochetshoppe.com

Grid Size: 240W x 240H

**Design Area:** 24.00" x 30.00" (240 x 240 stitches)

Legend:

[2] RHS 387 Soft navy [2] RHS 316 Soft White [2] RHS 254 Pumpkin

TO START: CHAIN ONE MORE STITCH THAN GRAPH.

ESTIMATED RED HEART YARN NEEDED:

PUMPKIN/ORANGE; 12 OUNCES

NAVY: 18 OUNCES WHITE: 40 OUNCES