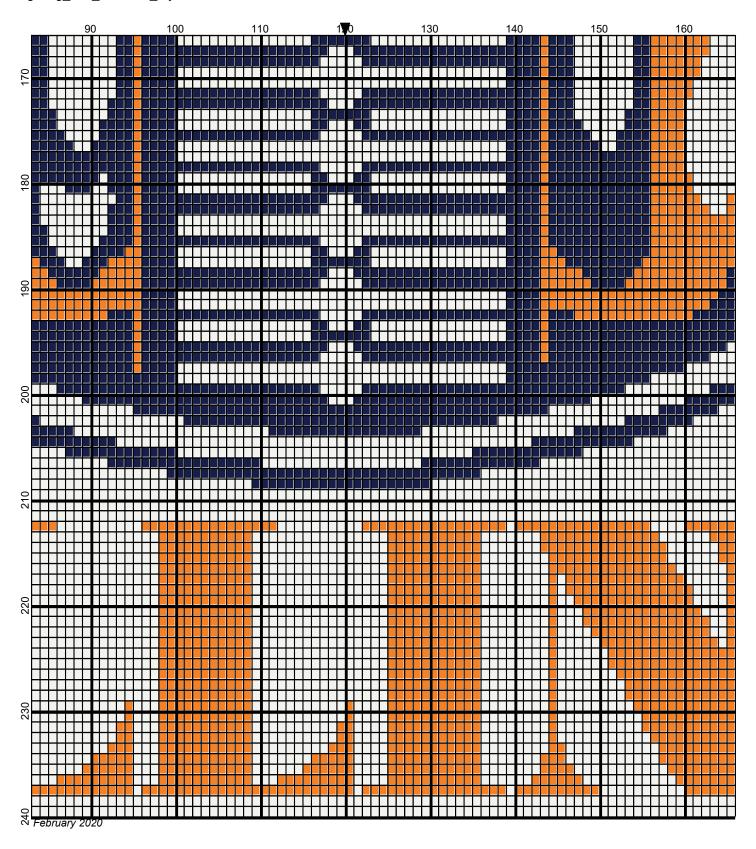

## fighting\_illini\_240z240\_

Author: Donna Hammell Copyright: February 2020

Website: www.donnascrochetshoppe.com

Grid Size: 240W x 240H

**Design Area:** 24.00" x 30.00" (240 x 240 stitches)

Legend:

[2] RHS 387 Soft navy [2] RHS 316 Soft White [2] RHS 254 Pumpkin

Instructions for using the graph.

GAUGE= 5 STS = 1" 4 ROWS = 1"

I USED SIZE "H" AFGHAN HOOK,USE WHATEVER SIZE GIVES YOU THE CORRECT GAUGE. CAN BE DONE IN AFGHAN STITCH OR SINGLE CROCHET.

EACH SQUARE ON THE GRAPH REPRESENTS 1 STITCH. FOR SINGLE CROCHET READ THE CHART FROM RIGHT TO LEFT, AND THEN LEFT TO RIGHT. IF USING AFGHAN STITCH ALWAYS READ FROM THE RIGHT.

TO START: CHAIN ONE MORE STITCH THAN GRAPH.

ESTIMATED RED HEART YARN NEEDED:

PUMPKIN/ORANGE; 12 OUNCES

NAVY: 18 OUNCES WHITE: 40 OUNCES