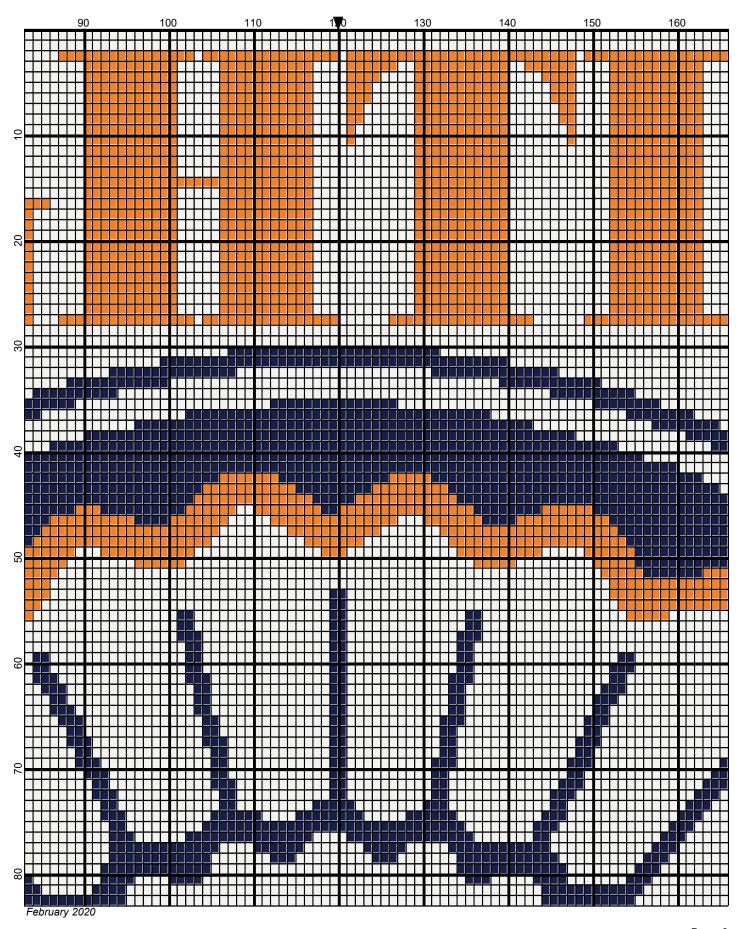

## fighting\_illini\_240z240\_

Author: Donna Hammell Copyright: February 2020

Website: www.donnascrochetshoppe.com

Grid Size: 240W x 240H

**Design Area:** 24.00" x 30.00" (240 x 240 stitches)

Legend:

[2] RHS 387 Soft navy [2] RHS 316 Soft White [2] RHS 254 Pumpkin

TO START: CHAIN ONE MORE STITCH THAN GRAPH.

ESTIMATED RED HEART YARN NEEDED:

PUMPKIN/ORANGE; 12 OUNCES

NAVY: 18 OUNCES WHITE: 40 OUNCES