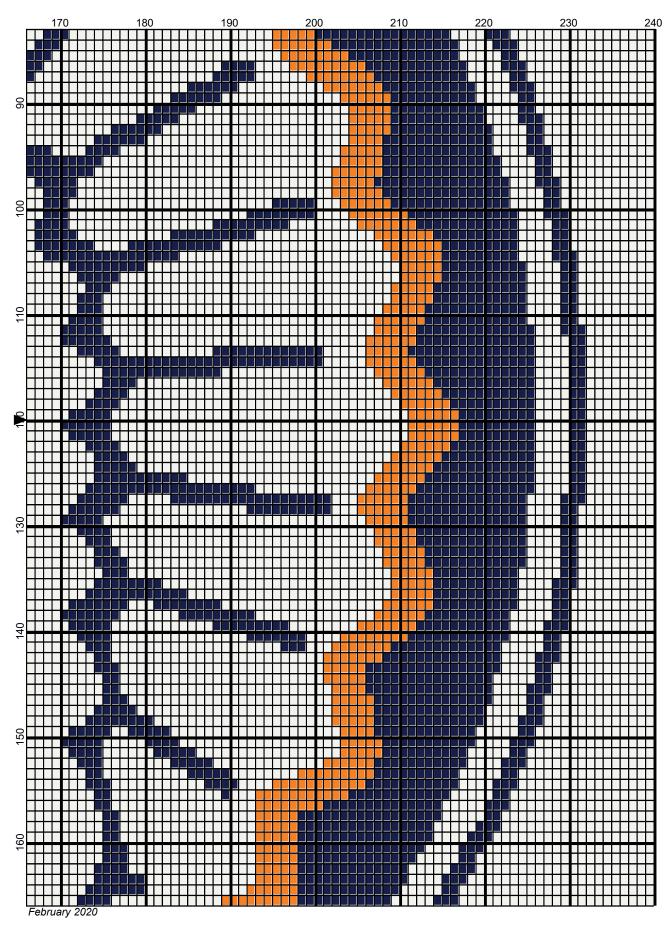

## fighting\_illini\_240z240\_

Author: Donna Hammell Copyright: February 2020

Website: www.donnascrochetshoppe.com

Grid Size: 240W x 240H

**Design Area:** 24.00" x 30.00" (240 x 240 stitches)

Legend:

[2] RHS 387 Soft navy [2] RHS 316 Soft White [2] RHS 254 Pumpkin

Instructions for using the graph.

GAUGE= 5 STS = 1" 4 ROWS = 1"

I USED SIZE "H" AFGHAN HOOK,USE WHATEVER SIZE GIVES YOU THE CORRECT GAUGE. CAN BE DONE IN AFGHAN STITCH OR SINGLE CROCHET.

EACH SQUARE ON THE GRAPH REPRESENTS 1 STITCH. FOR SINGLE CROCHET READ THE CHART FROM RIGHT TO LEFT, AND THEN LEFT TO RIGHT. IF USING AFGHAN STITCH ALWAYS READ FROM THE RIGHT.

TO START: CHAIN ONE MORE STITCH THAN GRAPH.

ESTIMATED RED HEART YARN NEEDED:

PUMPKIN/ORANGE; 12 OUNCES

NAVY: 18 OUNCES WHITE: 40 OUNCES