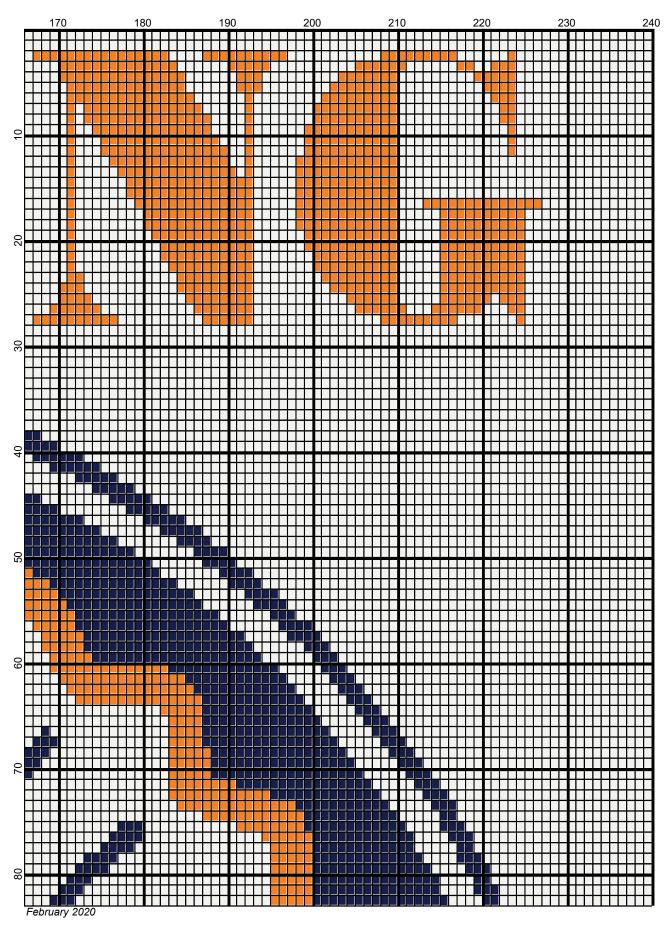

## fighting\_illini\_240z240\_

Author: Donna Hammell Copyright: February 2020

Website: www.donnascrochetshoppe.com

Grid Size: 240W x 240H

**Design Area:** 24.00" x 30.00" (240 x 240 stitches)

Legend:

[2] RHS 387 Soft navy [2] RHS 316 Soft White [2] RHS 254 Pumpkin

TO START: CHAIN ONE MORE STITCH THAN GRAPH.

ESTIMATED RED HEART YARN NEEDED:

PUMPKIN/ORANGE; 12 OUNCES

NAVY: 18 OUNCES WHITE: 40 OUNCES