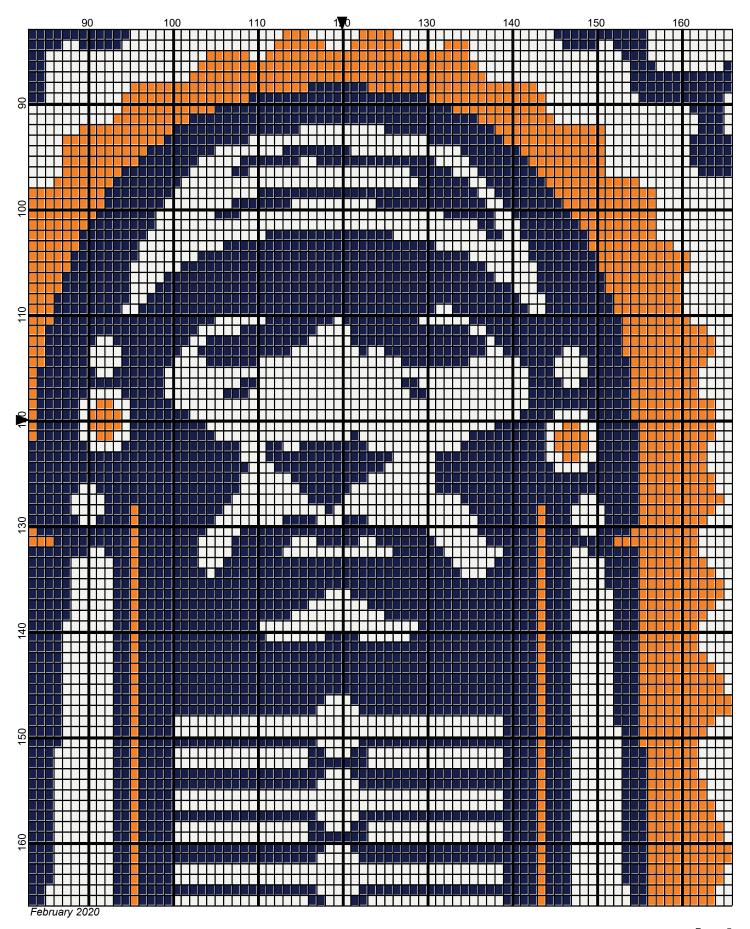

## fighting\_illini\_240z240\_

Author: Donna Hammell Copyright: February 2020

Website: www.donnascrochetshoppe.com

Grid Size: 240W x 240H

**Design Area:** 24.00" x 30.00" (240 x 240 stitches)

Legend:

[2] RHS 387 Soft navy [2] RHS 316 Soft White [2] RHS 254 Pumpkin

Instructions for using the graph.

GAUGE= 5 STS = 1" 4 ROWS = 1"

I USED SIZE "H" AFGHAN HOOK,USE WHATEVER SIZE GIVES YOU THE CORRECT GAUGE. CAN BE DONE IN AFGHAN STITCH OR SINGLE CROCHET.

EACH SQUARE ON THE GRAPH REPRESENTS 1 STITCH. FOR SINGLE CROCHET READ THE CHART FROM RIGHT TO LEFT, AND THEN LEFT TO RIGHT. IF USING AFGHAN STITCH ALWAYS READ FROM THE RIGHT.

TO START: CHAIN ONE MORE STITCH THAN GRAPH.

ESTIMATED RED HEART YARN NEEDED:

PUMPKIN/ORANGE; 12 OUNCES

NAVY: 18 OUNCES WHITE: 40 OUNCES