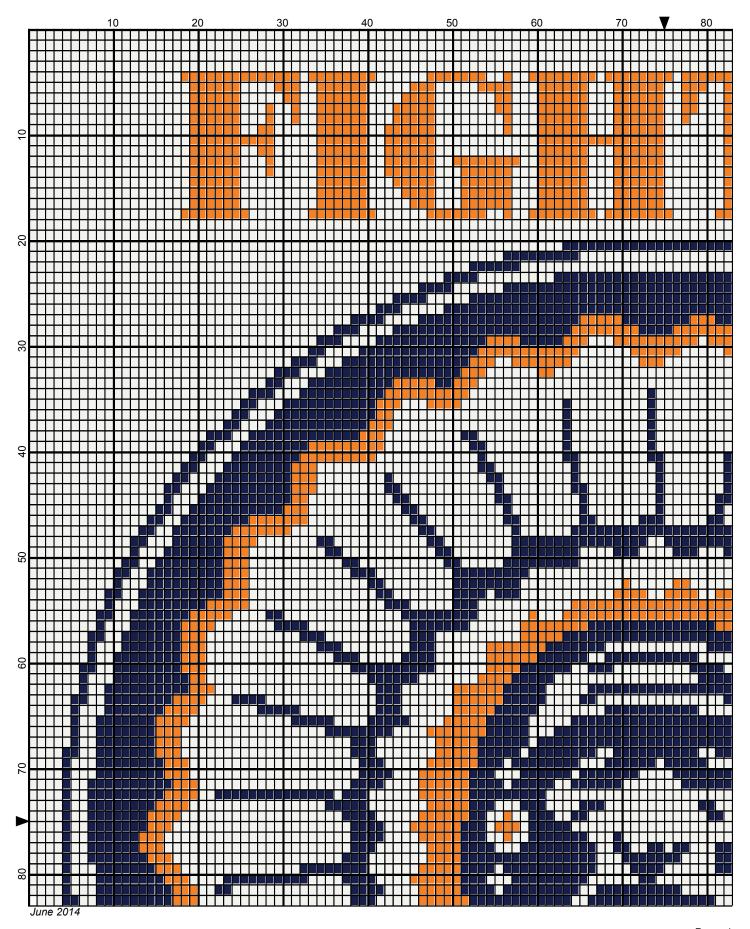

## fighting\_illini\_150x150

Author: Donna Hammell Copyright: June 2014

Website: www.donnascrochetshoppe.com

**Grid Size:** 150W x 150H

**Design Area:** 15.00" x 19.13" (150 x 153 stitches)

Legend:

📘 [2] RHS 254 Pumpkin 🗌 [2] RHS 316 Soft White 📕 [2] RHS 387 Soft navy

Instructions for using the graph.

GAUGE= 5 STS = 1" 4 ROWS = 1"

I USED SIZE "H" AFGHAN HOOK,USE WHATEVER SIZE GIVES YOU THE CORRECT GAUGE. CAN BE DONE IN AFGHAN STITCH OR SINGLE CROCHET.

EACH SQUARE ON THE GRAPH REPRESENTS 1 STITCH. FOR SINGLE CROCHET READ THE CHART FROM RIGHT TO LEFT, AND THEN LEFT TO RIGHT. IF USING AFGHAN STITCH ALWAYS READ FROM THE RIGHT.

TO START: CHAIN ONE MORE STITCH THAN GRAPH.

**ESTIMATED RED HEART YARN NEEDED:** 

PUMPKIN/ORANGE; 5 OUNCES

NAVY: 8 OUNCES WHITE: 7 OUNCES