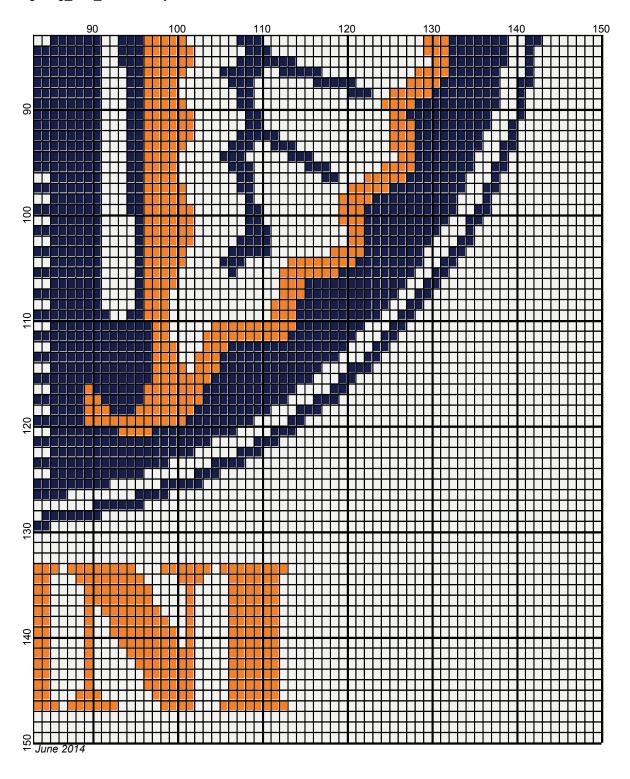

## fighting\_illini\_150x150

Author: Donna Hammell Copyright: June 2014

Website: www.donnascrochetshoppe.com

**Grid Size:** 150W x 150H

**Design Area:** 15.00" x 19.13" (150 x 153 stitches)

Legend:

📘 [2] RHS 254 Pumpkin 🗌 [2] RHS 316 Soft White 📕 [2] RHS 387 Soft navy

Instructions for using the graph.

GAUGE= 5 STS = 1" 4 ROWS = 1"

I USED SIZE "H" AFGHAN HOOK,USE WHATEVER SIZE GIVES YOU THE CORRECT GAUGE. CAN BE DONE IN AFGHAN STITCH OR SINGLE CROCHET.

EACH SQUARE ON THE GRAPH REPRESENTS 1 STITCH. FOR SINGLE CROCHET READ THE CHART FROM RIGHT TO LEFT, AND THEN LEFT TO RIGHT. IF USING AFGHAN STITCH ALWAYS READ FROM THE RIGHT.

TO START: CHAIN ONE MORE STITCH THAN GRAPH.

**ESTIMATED RED HEART YARN NEEDED:** 

PUMPKIN/ORANGE; 5 OUNCES

NAVY: 8 OUNCES WHITE: 7 OUNCES