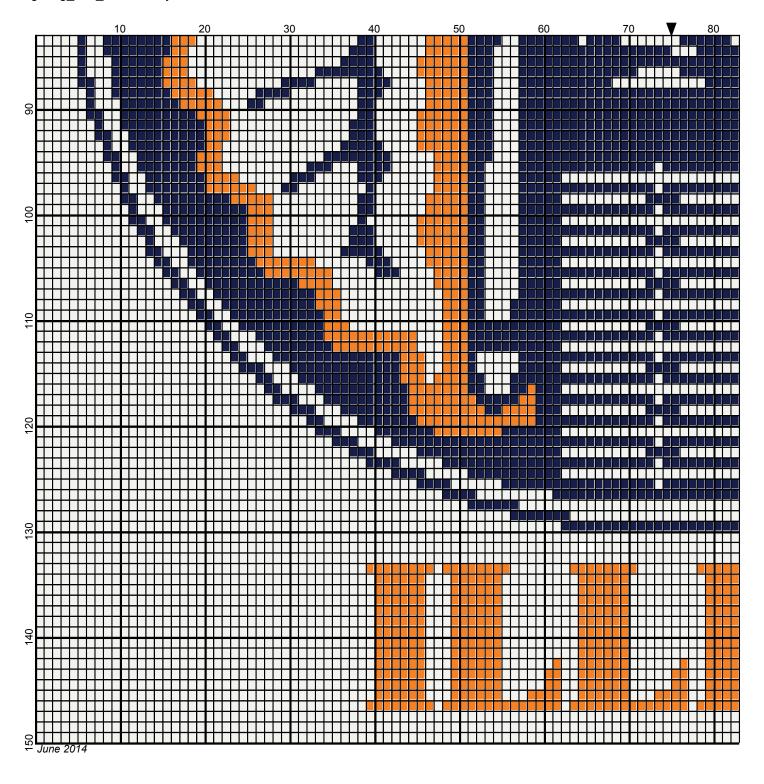

## fighting\_illini\_150x150

Author: Donna Hammell Copyright: June 2014

Website: www.donnascrochetshoppe.com

**Grid Size:** 150W x 150H

**Design Area:** 15.00" x 19.13" (150 x 153 stitches)

Legend:

📘 [2] RHS 254 Pumpkin 🗌 [2] RHS 316 Soft White 📕 [2] RHS 387 Soft navy

Instructions for using the graph.

GAUGE= 5 STS = 1" 4 ROWS = 1"

I USED SIZE "H" AFGHAN HOOK,USE WHATEVER SIZE GIVES YOU THE CORRECT GAUGE. CAN BE DONE IN AFGHAN STITCH OR SINGLE CROCHET.

EACH SQUARE ON THE GRAPH REPRESENTS 1 STITCH. FOR SINGLE CROCHET READ THE CHART FROM RIGHT TO LEFT, AND THEN LEFT TO RIGHT. IF USING AFGHAN STITCH ALWAYS READ FROM THE RIGHT.

TO START: CHAIN ONE MORE STITCH THAN GRAPH.

**ESTIMATED RED HEART YARN NEEDED:** 

PUMPKIN/ORANGE; 5 OUNCES

NAVY: 8 OUNCES WHITE: 7 OUNCES