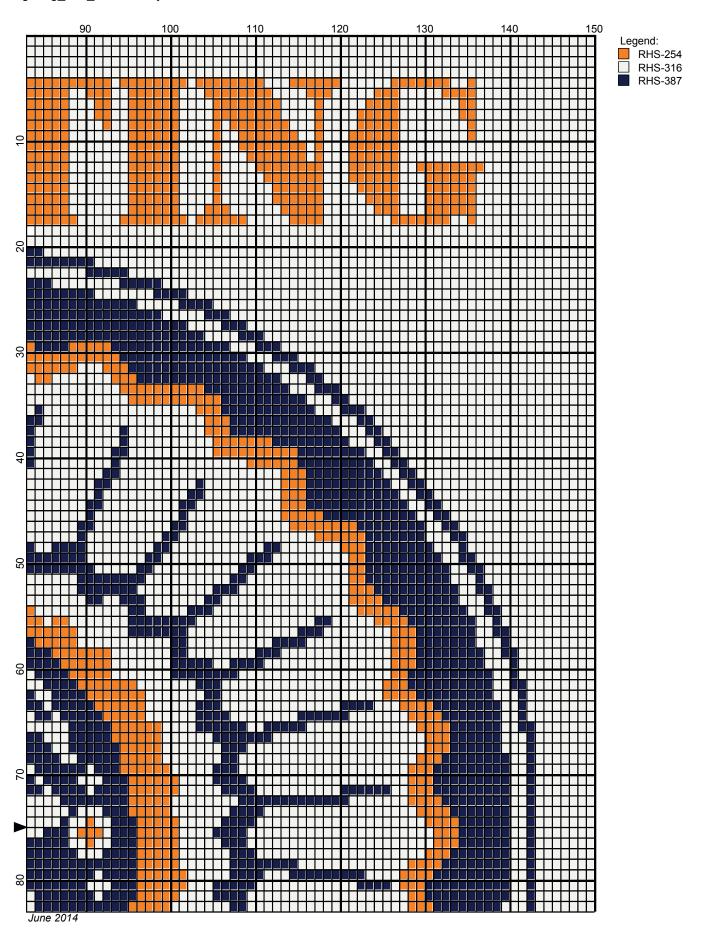

## fighting\_illini\_150x150

Author: Donna Hammell Copyright: June 2014

Website: www.donnascrochetshoppe.com

**Grid Size:** 150W x 150H

**Design Area:** 15.00" x 19.13" (150 x 153 stitches)

Legend:

📘 [2] RHS 254 Pumpkin 🗌 [2] RHS 316 Soft White 📕 [2] RHS 387 Soft navy

Instructions for using the graph.

GAUGE= 5 STS = 1" 4 ROWS = 1"

I USED SIZE "H" AFGHAN HOOK,USE WHATEVER SIZE GIVES YOU THE CORRECT GAUGE. CAN BE DONE IN AFGHAN STITCH OR SINGLE CROCHET.

EACH SQUARE ON THE GRAPH REPRESENTS 1 STITCH. FOR SINGLE CROCHET READ THE CHART FROM RIGHT TO LEFT, AND THEN LEFT TO RIGHT. IF USING AFGHAN STITCH ALWAYS READ FROM THE RIGHT.

TO START: CHAIN ONE MORE STITCH THAN GRAPH.

**ESTIMATED RED HEART YARN NEEDED:** 

PUMPKIN/ORANGE; 5 OUNCES

NAVY: 8 OUNCES WHITE: 7 OUNCES