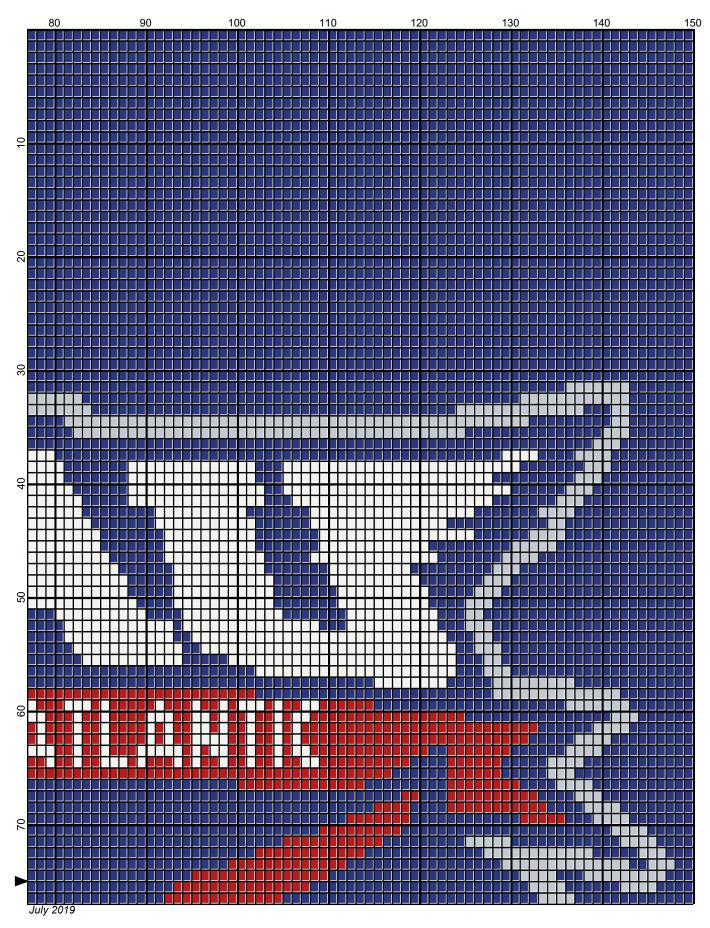

## fau university 150x150

Author: Donna Hammell Copyright: July 2019

Website: www.donnascrochetshoppe.com

**Grid Size:** 150W x 150H

**Design Area:** 15.00" x 18.75" (150 x 150 stitches)

Legend:

[2] RHS 390 Hot Red [2] RHS 341 Light Gray [2] RHS 385 Royal [2] RHS 316 Soft White