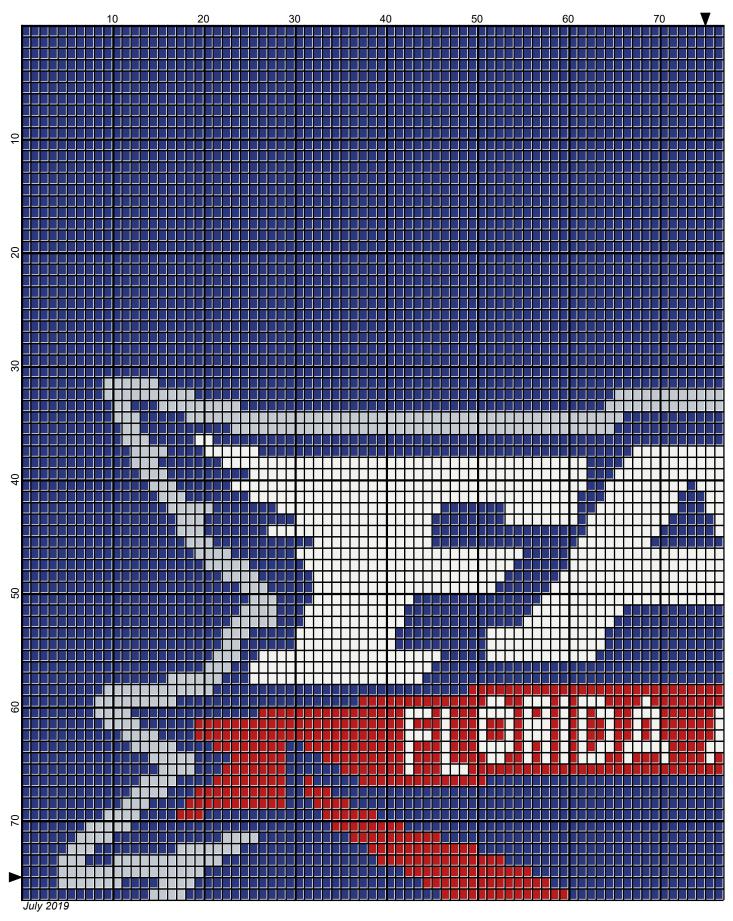

## fau university 150x150

Author: Donna Hammell Copyright: July 2019

Website: www.donnascrochetshoppe.com

**Grid Size:** 150W x 150H

**Design Area:** 15.00" x 18.75" (150 x 150 stitches)

Legend:

[2] RHS 390 Hot Red [2] RHS 341 Light Gray [2] RHS 385 Royal [2] RHS 316 Soft White