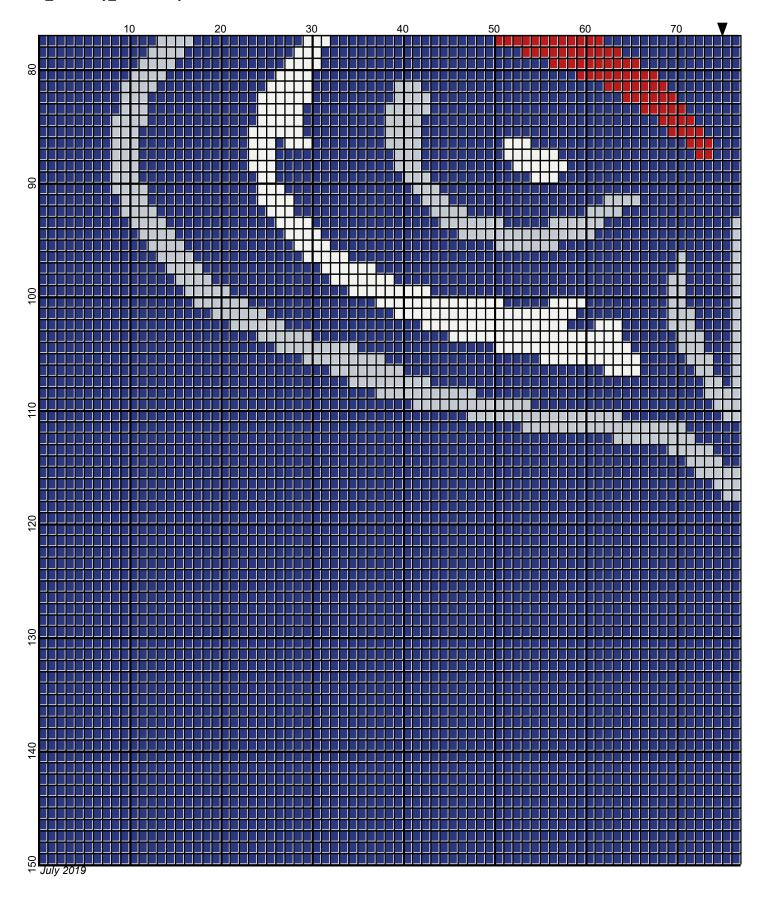

## fau university 150x150

Author: Donna Hammell Copyright: July 2019

Website: www.donnascrochetshoppe.com

**Grid Size:** 150W x 150H

**Design Area:** 15.00" x 18.75" (150 x 150 stitches)

Legend:

[2] RHS 390 Hot Red [2] RHS 341 Light Gray [2] RHS 385 Royal [2] RHS 316 Soft White