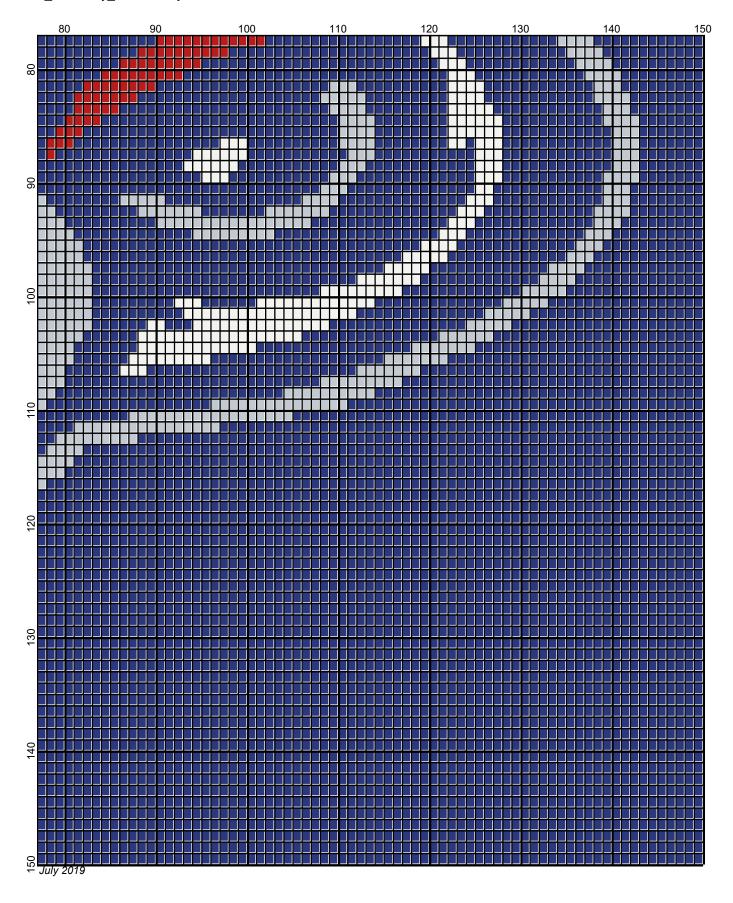

## fau university 150x150

Author: Donna Hammell Copyright: July 2019

Website: www.donnascrochetshoppe.com

**Grid Size:** 150W x 150H

**Design Area:** 15.00" x 18.75" (150 x 150 stitches)

Legend:

[2] RHS 390 Hot Red [2] RHS 341 Light Gray [2] RHS 385 Royal [2] RHS 316 Soft White