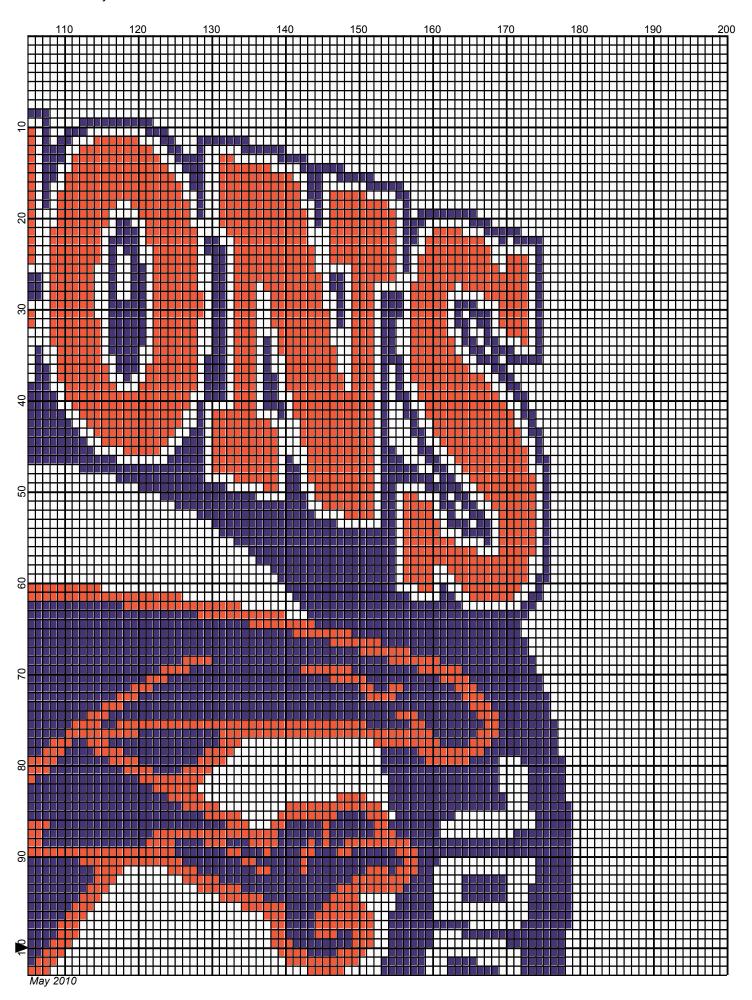

## **Falcon Band**

Author: Donna Hammell
Copyright: May 2010

Website: www.donnascrochetshoppe.com

Grid Size: 200W x 200H

**Design Area:** 20.00" x 25.00" (200 x 200 stitches)

Legend:

Instructions for using the graph.

GAUGE= 5 STS = 1" 4 ROWS = 1"

I USED SIZE "H" AFGHAN HOOK,USE WHATEVER SIZE GIVES YOU THE CORRECT GAUGE. CAN BE DONE IN AFGHAN STITCH OR SINGLE CROCHET.

EACH SQUARE ON THE GRAPH REPRESENTS 1 STITCH. FOR SINGLE CROCHET READ THE CHART FROM RIGHT TO LEFT, AND THEN LEFT TO RIGHT. IF USING AFGHAN STITCH ALWAYS READ FROM THE RIGHT.

TO START: CHAIN ONE MORE STITCH THAN GRAPH.

IF YOU NEED TO MAKE THE PIECE WIDER ADD STITCHES EVENLY TO BOTH SIDES, AND ADD ROWS TO MAKE IT LONGER. THE DESIGN IS CENTERED

ESTIMATED RED HEART YARN NEEDED:

PURPLE; 10 OUNCES TANGERINE: 7 OUNCES

WHITE/BACKGROUND: 24 OUNCES