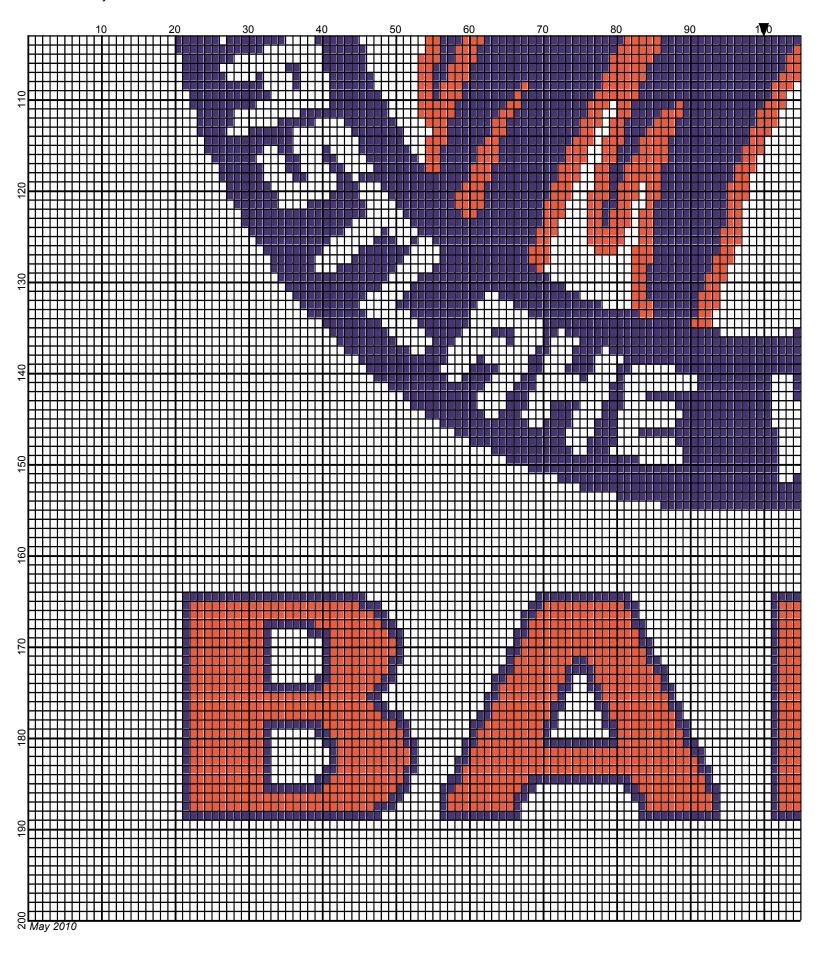

## **Falcon Band**

Author: Donna Hammell
Copyright: May 2010

Website: www.donnascrochetshoppe.com

Grid Size: 200W x 200H

**Design Area:** 20.00" x 25.00" (200 x 200 stitches)

Legend:

Instructions for using the graph.

GAUGE= 5 STS = 1" 4 ROWS = 1"

I USED SIZE "H" AFGHAN HOOK,USE WHATEVER SIZE GIVES YOU THE CORRECT GAUGE. CAN BE DONE IN AFGHAN STITCH OR SINGLE CROCHET.

EACH SQUARE ON THE GRAPH REPRESENTS 1 STITCH. FOR SINGLE CROCHET READ THE CHART FROM RIGHT TO LEFT, AND THEN LEFT TO RIGHT. IF USING AFGHAN STITCH ALWAYS READ FROM THE RIGHT.

TO START: CHAIN ONE MORE STITCH THAN GRAPH.

IF YOU NEED TO MAKE THE PIECE WIDER ADD STITCHES EVENLY TO BOTH SIDES, AND ADD ROWS TO MAKE IT LONGER. THE DESIGN IS CENTERED

ESTIMATED RED HEART YARN NEEDED:

PURPLE; 10 OUNCES TANGERINE: 7 OUNCES

WHITE/BACKGROUND: 24 OUNCES