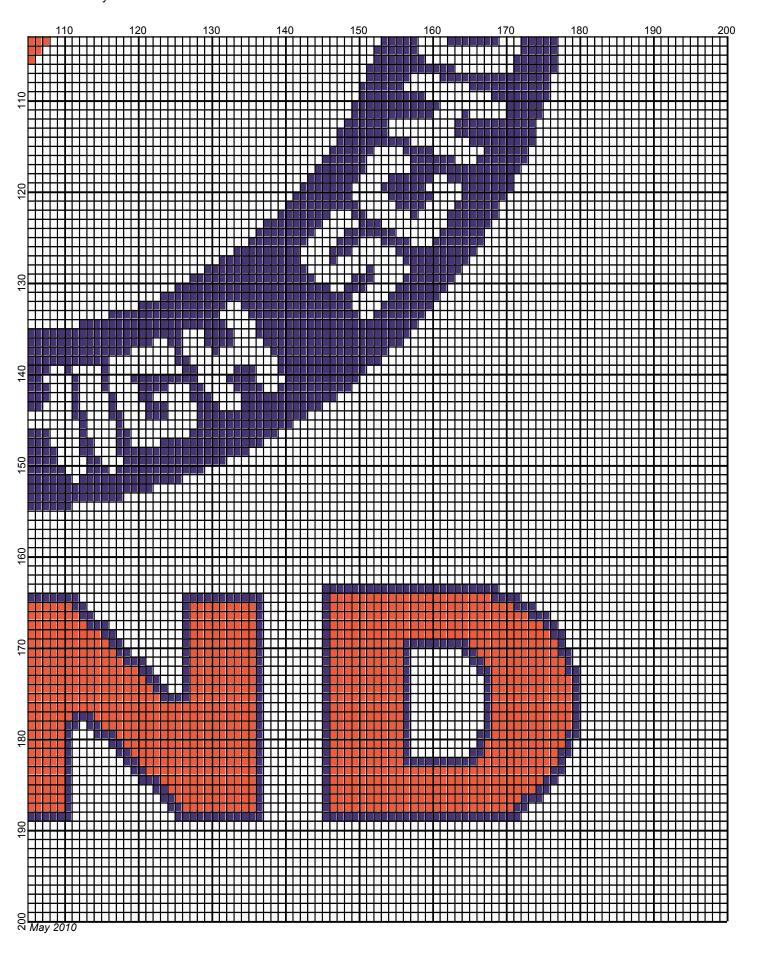

## **Falcon Band**

Author: Donna Hammell
Copyright: May 2010

Website: www.donnascrochetshoppe.com

Grid Size: 200W x 200H

**Design Area:** 20.00" x 25.00" (200 x 200 stitches)

Legend:

Instructions for using the graph.

GAUGE= 5 STS = 1" 4 ROWS = 1"

I USED SIZE "H" AFGHAN HOOK,USE WHATEVER SIZE GIVES YOU THE CORRECT GAUGE. CAN BE DONE IN AFGHAN STITCH OR SINGLE CROCHET.

EACH SQUARE ON THE GRAPH REPRESENTS 1 STITCH. FOR SINGLE CROCHET READ THE CHART FROM RIGHT TO LEFT, AND THEN LEFT TO RIGHT. IF USING AFGHAN STITCH ALWAYS READ FROM THE RIGHT.

TO START: CHAIN ONE MORE STITCH THAN GRAPH.

IF YOU NEED TO MAKE THE PIECE WIDER ADD STITCHES EVENLY TO BOTH SIDES, AND ADD ROWS TO MAKE IT LONGER. THE DESIGN IS CENTERED

ESTIMATED RED HEART YARN NEEDED:

PURPLE; 10 OUNCES TANGERINE: 7 OUNCES

WHITE/BACKGROUND: 24 OUNCES