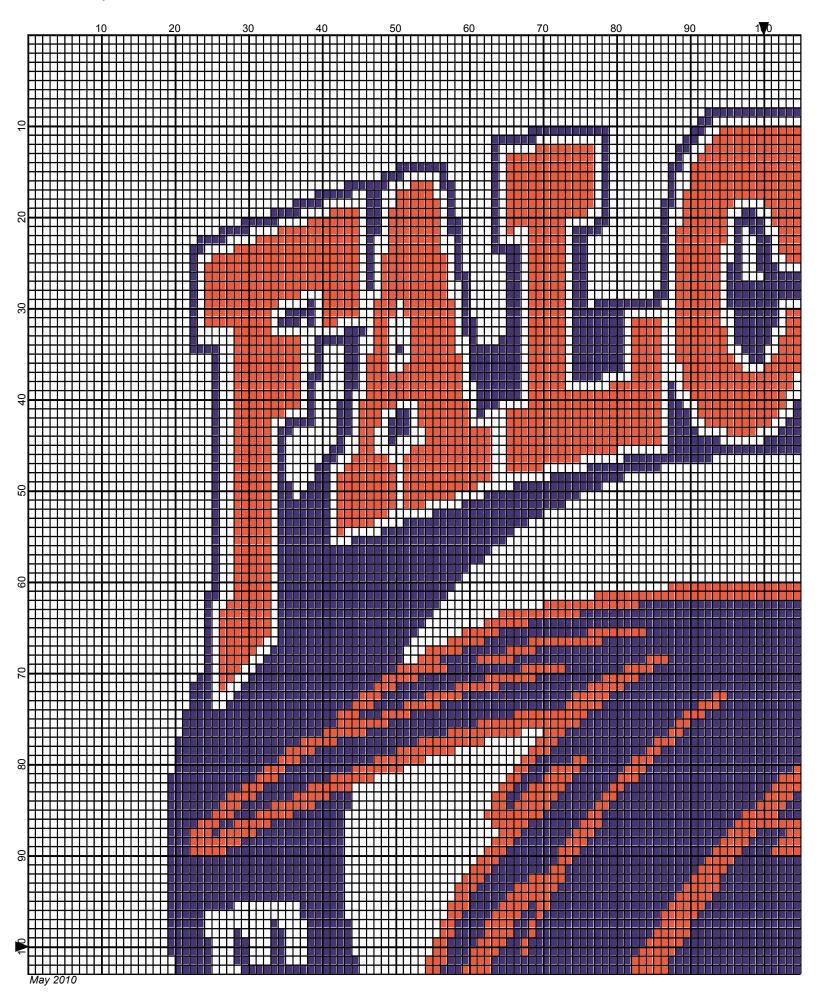

## **Falcon Band**

Author: Donna Hammell
Copyright: May 2010

Website: www.donnascrochetshoppe.com

Grid Size: 200W x 200H

**Design Area:** 20.00" x 25.00" (200 x 200 stitches)

Legend:

Instructions for using the graph.

GAUGE= 5 STS = 1" 4 ROWS = 1"

I USED SIZE "H" AFGHAN HOOK,USE WHATEVER SIZE GIVES YOU THE CORRECT GAUGE. CAN BE DONE IN AFGHAN STITCH OR SINGLE CROCHET.

EACH SQUARE ON THE GRAPH REPRESENTS 1 STITCH. FOR SINGLE CROCHET READ THE CHART FROM RIGHT TO LEFT, AND THEN LEFT TO RIGHT. IF USING AFGHAN STITCH ALWAYS READ FROM THE RIGHT.

TO START: CHAIN ONE MORE STITCH THAN GRAPH.

IF YOU NEED TO MAKE THE PIECE WIDER ADD STITCHES EVENLY TO BOTH SIDES, AND ADD ROWS TO MAKE IT LONGER. THE DESIGN IS CENTERED

ESTIMATED RED HEART YARN NEEDED:

PURPLE; 10 OUNCES TANGERINE: 7 OUNCES

WHITE/BACKGROUND: 24 OUNCES