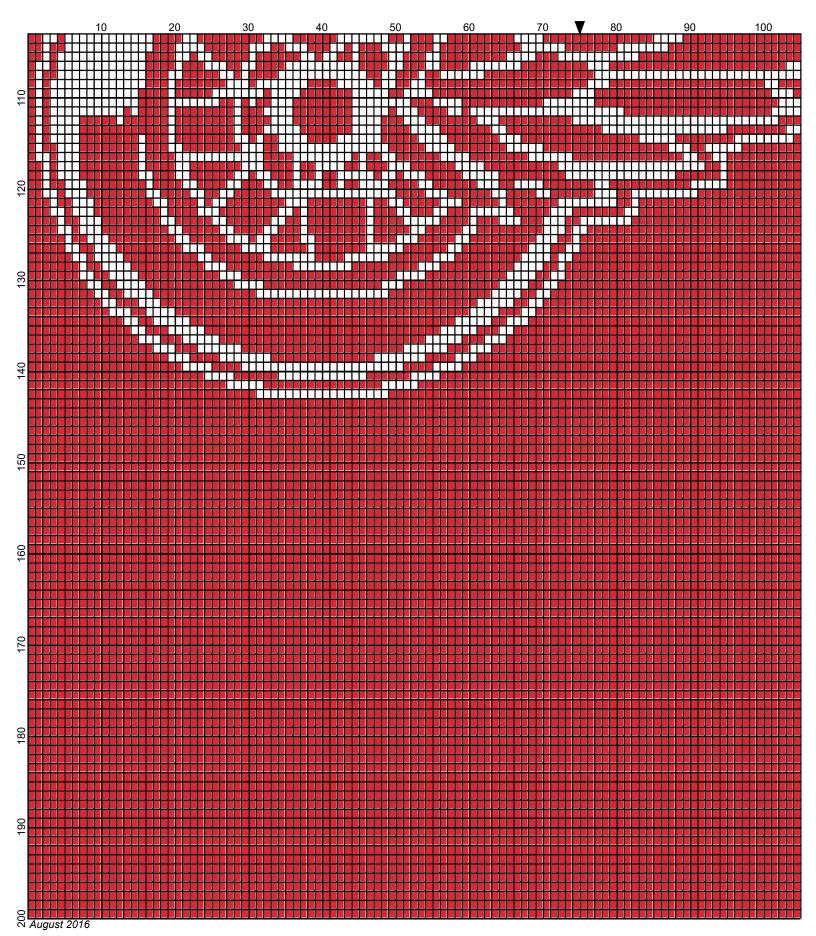

# Detroit Red Wings 150 x200

| Author:      | Donna Hammell                        |
|--------------|--------------------------------------|
| Copyright:   | August 2016                          |
| Website:     | www.donnascrochetshoppe.com          |
| Grid Size:   | 150W x 200H                          |
| Design Area: | 15.00" x 25.00" (150 x 200 stitches) |

Legend: [2] 001 RH912 Cherry Red [2] 001 rh001 White

Instructions for using the graph.

GAUGE= 5 STS = 1" 4 ROWS = 1"

I USED SIZE "H" AFGHAN HOOK, USE WHATEVER SIZE GIVES YOU THE CORRECT GAUGE. CAN BE DONE IN AFGHAN STITCH OR SINGLE CROCHET.

EACH SQUARE ON THE GRAPH REPRESENTS 1 STITCH. FOR SINGLE CROCHET READ THE CHART FROM LEFT TO RIGHT. IF USING AFGHAN STITCH ALWAYS READ FROM THE RIGHT.

TO START: CHAIN ONE MORE STITCH THAN GRAPH.

ESTIMATED YARN NEEDED: RED: 5 OUNCES WHITE: 36 OUNCES