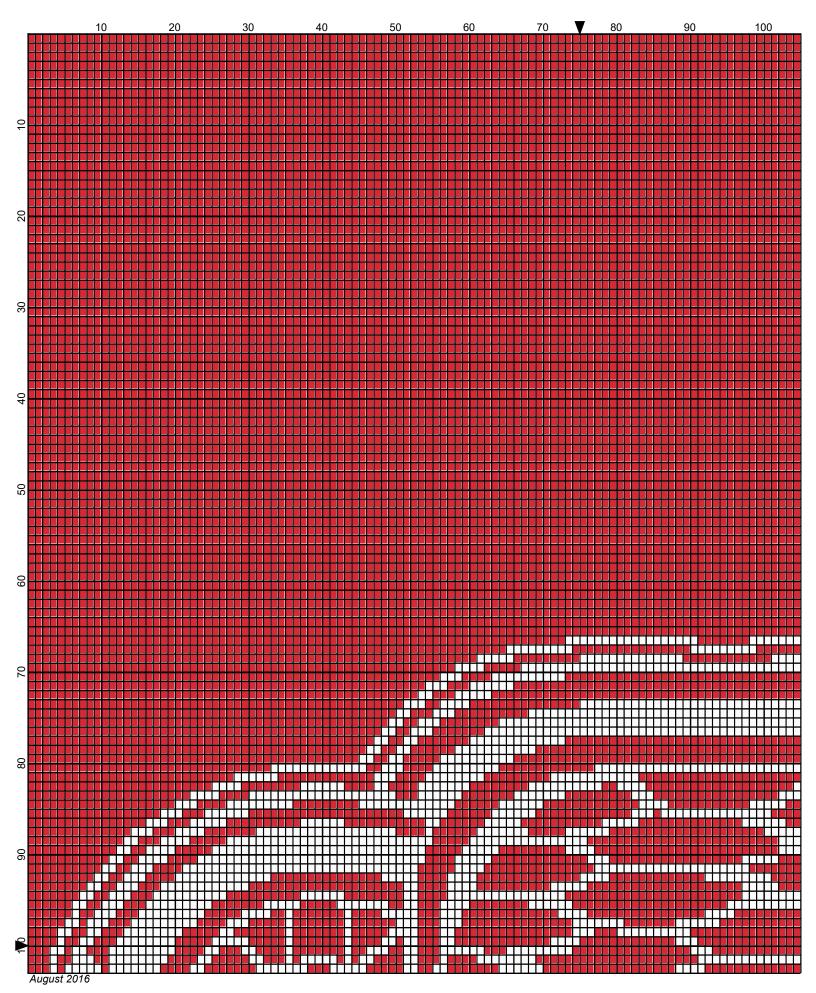

# Detroit Red Wings 150 x200

| Author:      | Donna Hammell                        |
|--------------|--------------------------------------|
| Copyright:   | August 2016                          |
| Website:     | www.donnascrochetshoppe.com          |
| Grid Size:   | 150W x 200H                          |
| Design Area: | 15.00" x 25.00" (150 x 200 stitches) |

Legend: [2] 001 RH912 Cherry Red [2] 001 rh001 White

Instructions for using the graph.

GAUGE= 5 STS = 1" 4 ROWS = 1"

I USED SIZE "H" AFGHAN HOOK, USE WHATEVER SIZE GIVES YOU THE CORRECT GAUGE. CAN BE DONE IN AFGHAN STITCH OR SINGLE CROCHET.

EACH SQUARE ON THE GRAPH REPRESENTS 1 STITCH. FOR SINGLE CROCHET READ THE CHART FROM LEFT TO RIGHT. IF USING AFGHAN STITCH ALWAYS READ FROM THE RIGHT.

TO START: CHAIN ONE MORE STITCH THAN GRAPH.

ESTIMATED YARN NEEDED: RED: 5 OUNCES WHITE: 36 OUNCES