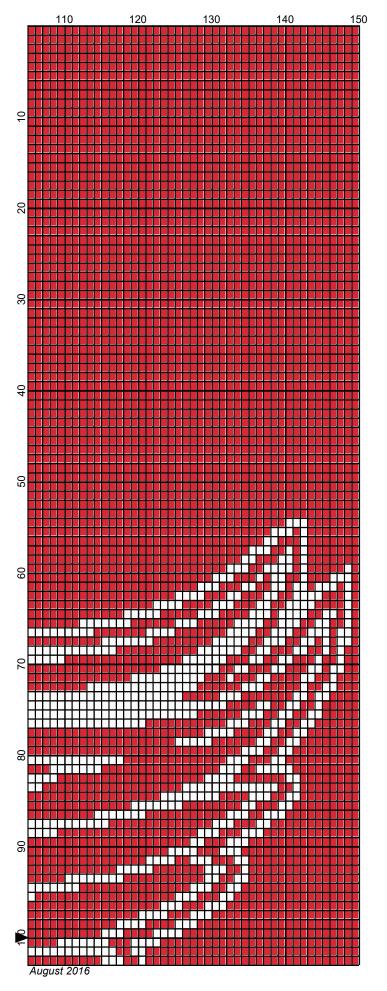

# Detroit Red Wings 150 x200

| Author:      | Donna Hammell                        |
|--------------|--------------------------------------|
| Copyright:   | August 2016                          |
| Website:     | www.donnascrochetshoppe.com          |
| Grid Size:   | 150W x 200H                          |
| Design Area: | 15.00" x 25.00" (150 x 200 stitches) |

Legend: [2] 001 RH912 Cherry Red [2] 001 rh001 White

Instructions for using the graph.

GAUGE= 5 STS = 1" 4 ROWS = 1"

I USED SIZE "H" AFGHAN HOOK, USE WHATEVER SIZE GIVES YOU THE CORRECT GAUGE. CAN BE DONE IN AFGHAN STITCH OR SINGLE CROCHET.

EACH SQUARE ON THE GRAPH REPRESENTS 1 STITCH. FOR SINGLE CROCHET READ THE CHART FROM LEFT TO RIGHT. IF USING AFGHAN STITCH ALWAYS READ FROM THE RIGHT.

TO START: CHAIN ONE MORE STITCH THAN GRAPH.

ESTIMATED YARN NEEDED: RED: 5 OUNCES WHITE: 36 OUNCES