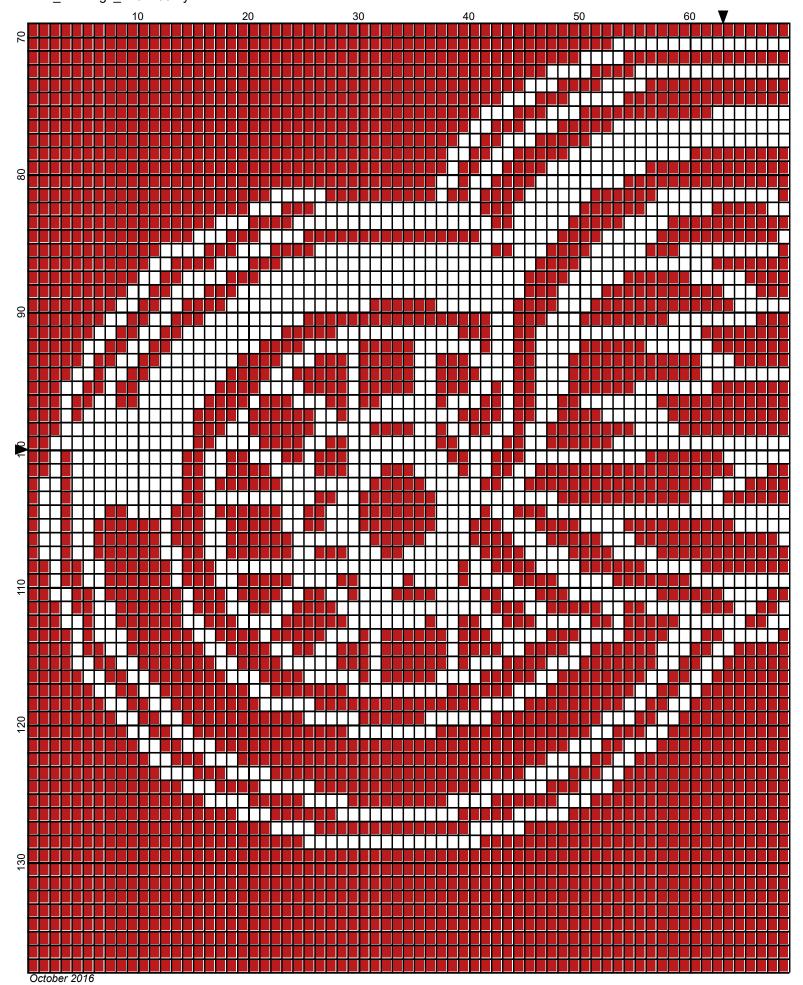

## detroit\_redwings\_126x200

Author: Donna Hammell
Company: Donna's Crochet Shoppe

Copyright: October 2016

Website: www.donnascrochetshoppe.com

Grid Size: 126W x 200H

**Design Area:** 12.60" x 25.00" (126 x 200 stitches)

Legend:

[2] RHC 902 Jockey Red [2] RHC 001 White

Instructions for using the graph.

GAUGE= 5 STS = 1" 4 ROWS = 1"

I USED SIZE "H" AFGHAN HOOK,USE WHATEVER SIZE GIVES YOU THE CORRECT GAUGE. CAN BE DONE IN AFGHAN STITCH OR SINGLE CROCHET.

EACH SQUARE ON THE GRAPH REPRESENTS 1 STITCH. FOR SINGLE CROCHET READ THE CHART FROM RIGHT TO LEFT, AND THEN LEFT TO RIGHT. IF USING AFGHAN STITCH ALWAYS READ FROM THE RIGHT.

TO START: CHAIN ONE MORE STITCH THAN GRAPH.

ESTIMATED RED HEART YARN NEEDED:

RED: 24 OUNCES WHITE:10 OUNCES