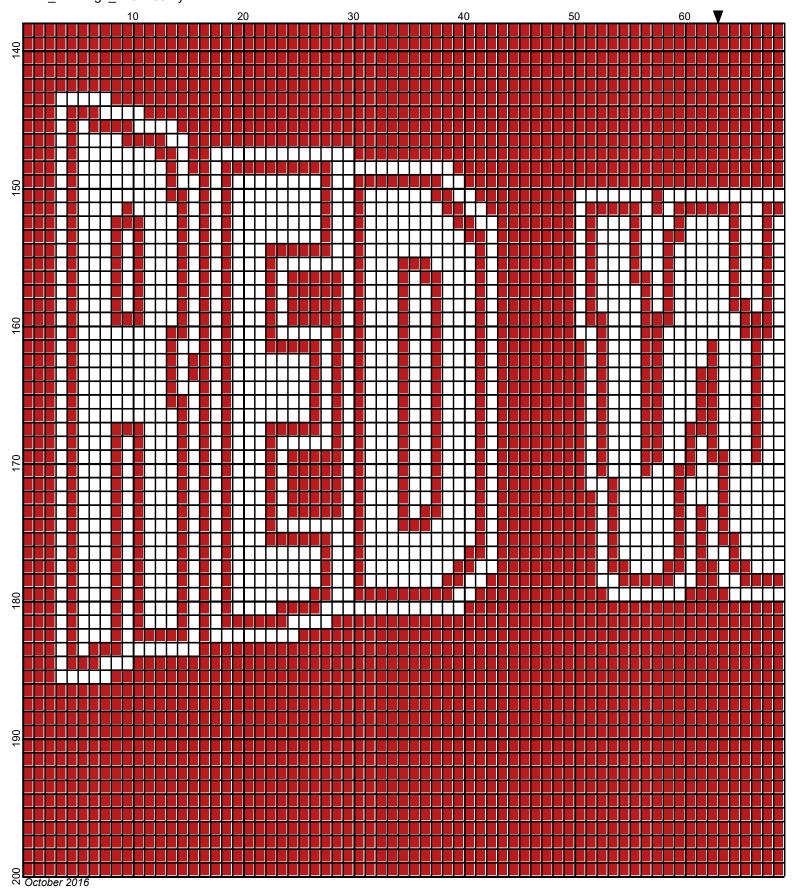

## detroit\_redwings\_126x200

Author: Donna Hammell
Company: Donna's Crochet Shoppe

Copyright: October 2016

Website: www.donnascrochetshoppe.com

Grid Size: 126W x 200H

**Design Area:** 12.60" x 25.00" (126 x 200 stitches)

Legend:

[2] RHC 902 Jockey Red [2] RHC 001 White

Instructions for using the graph.

GAUGE= 5 STS = 1" 4 ROWS = 1"

I USED SIZE "H" AFGHAN HOOK,USE WHATEVER SIZE GIVES YOU THE CORRECT GAUGE. CAN BE DONE IN AFGHAN STITCH OR SINGLE CROCHET.

EACH SQUARE ON THE GRAPH REPRESENTS 1 STITCH. FOR SINGLE CROCHET READ THE CHART FROM RIGHT TO LEFT, AND THEN LEFT TO RIGHT. IF USING AFGHAN STITCH ALWAYS READ FROM THE RIGHT.

TO START: CHAIN ONE MORE STITCH THAN GRAPH.

ESTIMATED RED HEART YARN NEEDED:

RED: 24 OUNCES WHITE:10 OUNCES