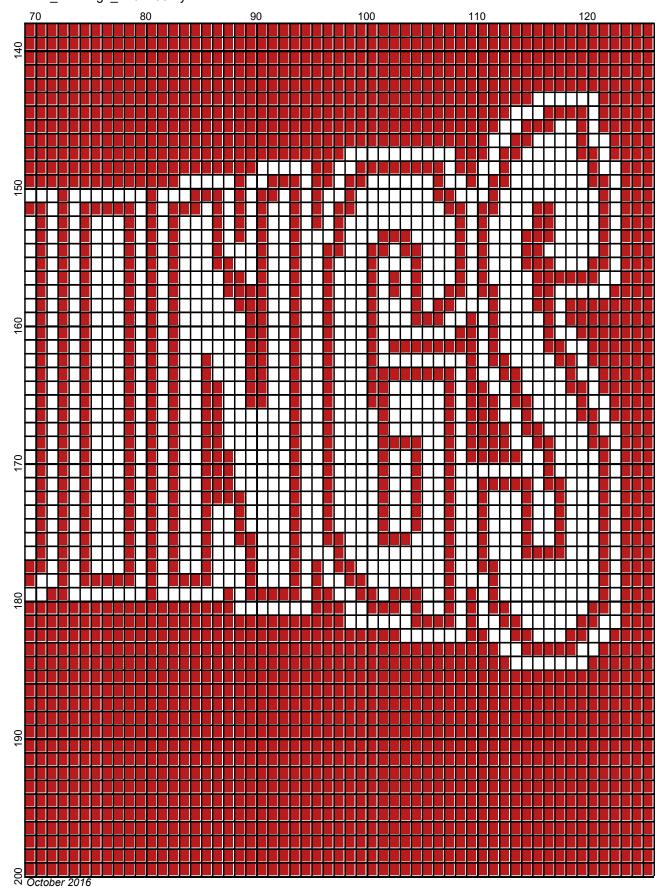

## detroit\_redwings\_126x200

Author: Donna Hammell
Company: Donna's Crochet Shoppe

Copyright: October 2016

Website: www.donnascrochetshoppe.com

Grid Size: 126W x 200H

**Design Area:** 12.60" x 25.00" (126 x 200 stitches)

Legend:

[2] RHC 902 Jockey Red [2] RHC 001 White

Instructions for using the graph.

GAUGE= 5 STS = 1" 4 ROWS = 1"

I USED SIZE "H" AFGHAN HOOK,USE WHATEVER SIZE GIVES YOU THE CORRECT GAUGE. CAN BE DONE IN AFGHAN STITCH OR SINGLE CROCHET.

EACH SQUARE ON THE GRAPH REPRESENTS 1 STITCH. FOR SINGLE CROCHET READ THE CHART FROM RIGHT TO LEFT, AND THEN LEFT TO RIGHT. IF USING AFGHAN STITCH ALWAYS READ FROM THE RIGHT.

TO START: CHAIN ONE MORE STITCH THAN GRAPH.

ESTIMATED RED HEART YARN NEEDED:

RED: 24 OUNCES WHITE:10 OUNCES