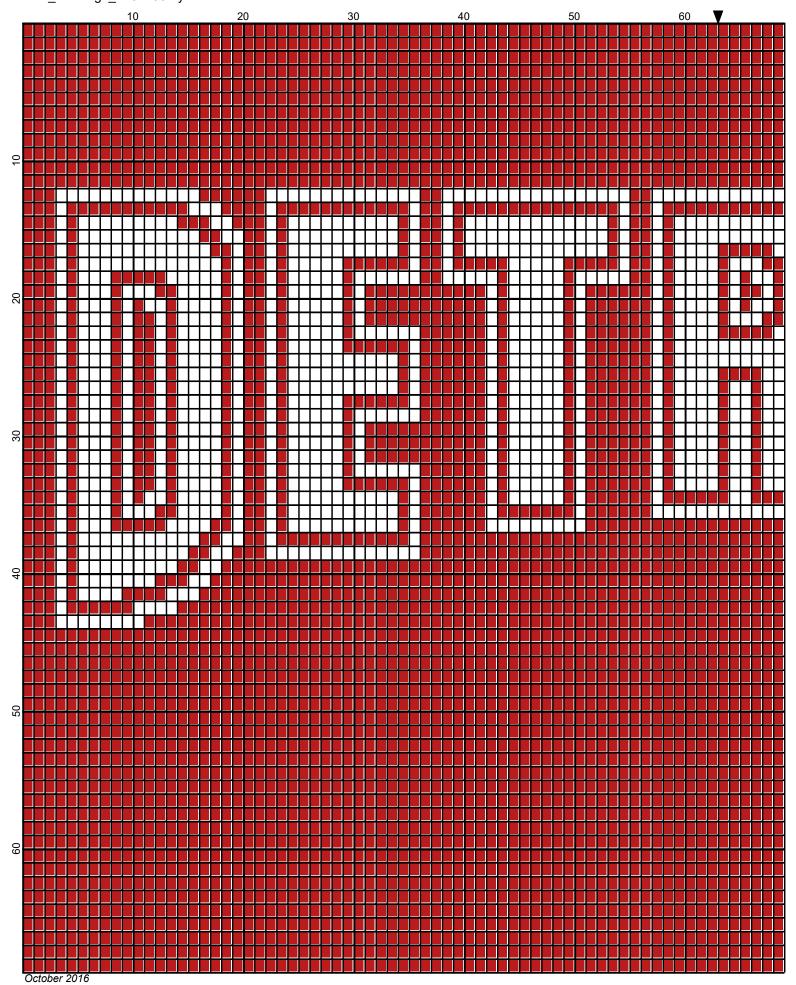

## detroit\_redwings\_126x200

Author: Donna Hammell
Company: Donna's Crochet Shoppe

Copyright: October 2016

Website: www.donnascrochetshoppe.com

Grid Size: 126W x 200H

**Design Area:** 12.60" x 25.00" (126 x 200 stitches)

Legend:

[2] RHC 902 Jockey Red [2] RHC 001 White

Instructions for using the graph.

GAUGE= 5 STS = 1" 4 ROWS = 1"

I USED SIZE "H" AFGHAN HOOK,USE WHATEVER SIZE GIVES YOU THE CORRECT GAUGE. CAN BE DONE IN AFGHAN STITCH OR SINGLE CROCHET.

EACH SQUARE ON THE GRAPH REPRESENTS 1 STITCH. FOR SINGLE CROCHET READ THE CHART FROM RIGHT TO LEFT, AND THEN LEFT TO RIGHT. IF USING AFGHAN STITCH ALWAYS READ FROM THE RIGHT.

TO START: CHAIN ONE MORE STITCH THAN GRAPH.

ESTIMATED RED HEART YARN NEEDED:

RED: 24 OUNCES WHITE:10 OUNCES