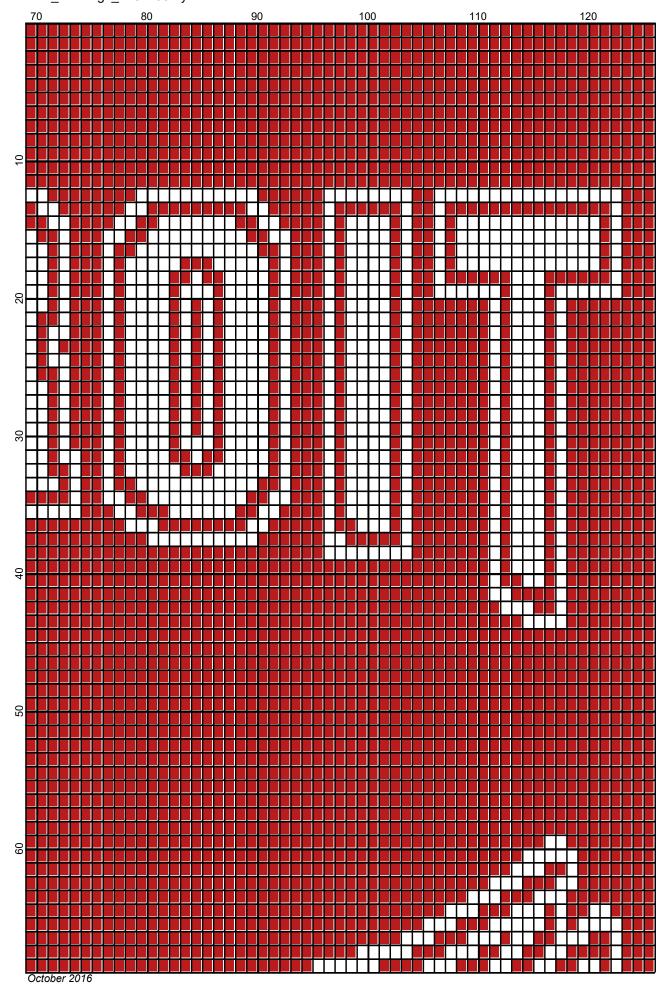

## detroit\_redwings\_126x200

Author: Donna Hammell
Company: Donna's Crochet Shoppe

Copyright: October 2016

Website: www.donnascrochetshoppe.com

Grid Size: 126W x 200H

**Design Area:** 12.60" x 25.00" (126 x 200 stitches)

Legend:

[2] RHC 902 Jockey Red [2] RHC 001 White

Instructions for using the graph.

GAUGE= 5 STS = 1" 4 ROWS = 1"

I USED SIZE "H" AFGHAN HOOK,USE WHATEVER SIZE GIVES YOU THE CORRECT GAUGE. CAN BE DONE IN AFGHAN STITCH OR SINGLE CROCHET.

EACH SQUARE ON THE GRAPH REPRESENTS 1 STITCH. FOR SINGLE CROCHET READ THE CHART FROM RIGHT TO LEFT, AND THEN LEFT TO RIGHT. IF USING AFGHAN STITCH ALWAYS READ FROM THE RIGHT.

TO START: CHAIN ONE MORE STITCH THAN GRAPH.

ESTIMATED RED HEART YARN NEEDED:

RED: 24 OUNCES WHITE:10 OUNCES