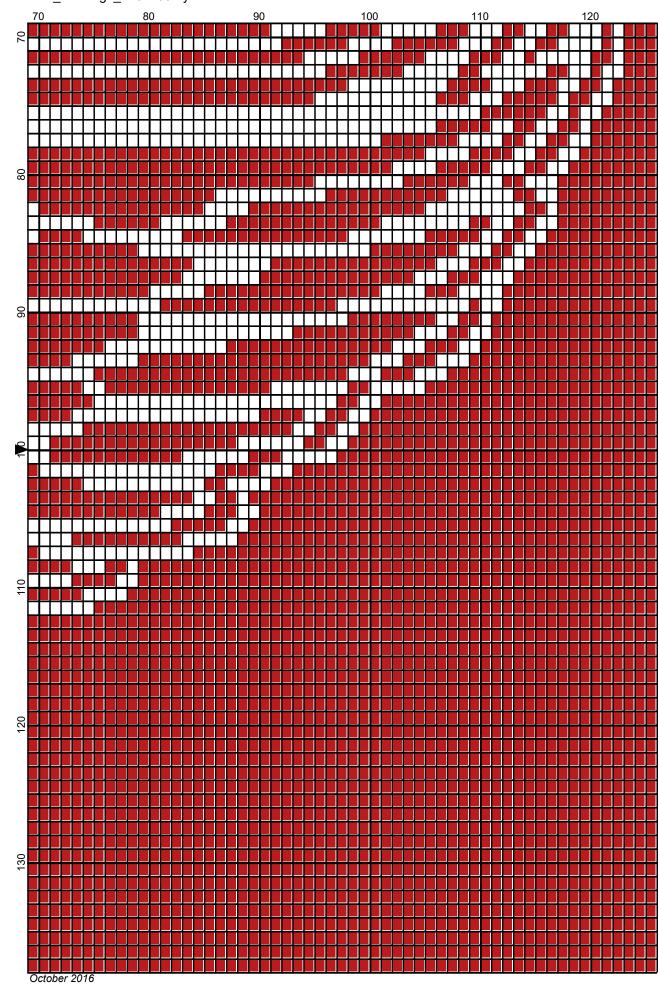

## detroit\_redwings\_126x200

Author: Donna Hammell
Company: Donna's Crochet Shoppe

Copyright: October 2016

Website: www.donnascrochetshoppe.com

Grid Size: 126W x 200H

**Design Area:** 12.60" x 25.00" (126 x 200 stitches)

Legend:

[2] RHC 902 Jockey Red [2] RHC 001 White

Instructions for using the graph.

GAUGE= 5 STS = 1" 4 ROWS = 1"

I USED SIZE "H" AFGHAN HOOK,USE WHATEVER SIZE GIVES YOU THE CORRECT GAUGE. CAN BE DONE IN AFGHAN STITCH OR SINGLE CROCHET.

EACH SQUARE ON THE GRAPH REPRESENTS 1 STITCH. FOR SINGLE CROCHET READ THE CHART FROM RIGHT TO LEFT, AND THEN LEFT TO RIGHT. IF USING AFGHAN STITCH ALWAYS READ FROM THE RIGHT.

TO START: CHAIN ONE MORE STITCH THAN GRAPH.

ESTIMATED RED HEART YARN NEEDED:

RED: 24 OUNCES WHITE:10 OUNCES