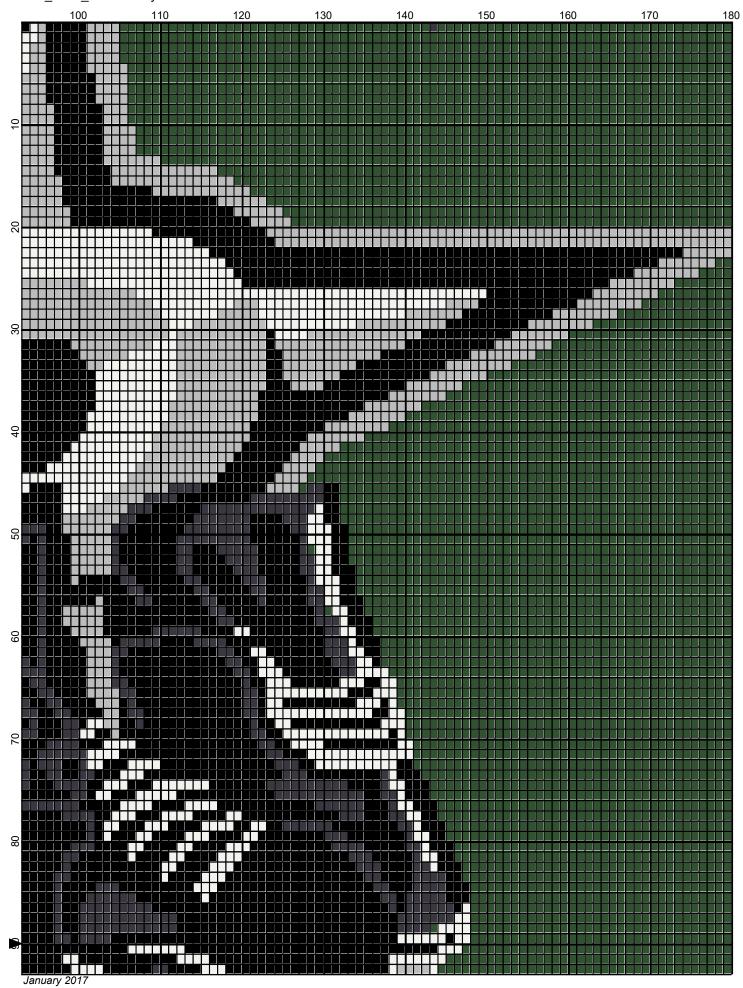

## dallas stars 180x180

Author: Donna Hammell

Company: Donna's Crochet Shoppe

Copyright: January 2017

Website: www.donnascrochetshoppe.com

**Grid Size:** 180W x 180H

**Design Area:** 18.00" x 22.50" (180 x 180 stitches)

Legend:

| [2] | RHS | 316  | Soft White | [2] | RHS | 312 | Black        | [2] | RHS | RH400 | <b>Gray Heather</b> |
|-----|-----|------|------------|-----|-----|-----|--------------|-----|-----|-------|---------------------|
| [2] | RHS | 330  | Linen      | [2] | RHS | 381 | Light Blue   | [2] | RHS | 360   | Cafe Latte          |
| [2] | RHS | 3950 | Charcoal   | [2] | RHS | 389 | Hunter Green |     |     |       |                     |

Instructions for using the graph.

GAUGE= 5 STS = 1" 4 ROWS = 1"

I USED SIZE "H" AFGHAN HOOK,USE WHATEVER SIZE GIVES YOU THE CORRECT GAUGE. CAN BE DONE IN AFGHAN STITCH OR SINGLE CROCHET.

EACH SQUARE ON THE GRAPH REPRESENTS 1 STITCH. FOR SINGLE CROCHET READ THE CHART FROM LEFT TO RIGHT. IF USING AFGHAN STITCH ALWAYS READ FROM THE RIGHT.