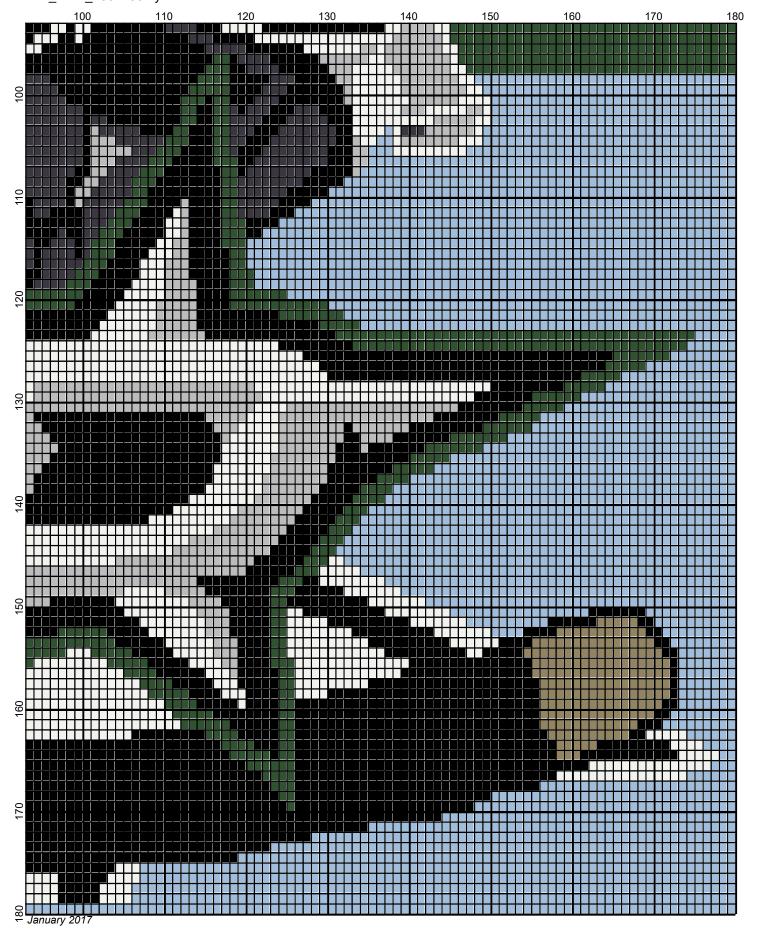

## dallas stars 180x180

Author: Donna Hammell

Company: Donna's Crochet Shoppe

Copyright: January 2017

Website: www.donnascrochetshoppe.com

**Grid Size:** 180W x 180H

**Design Area:** 18.00" x 22.50" (180 x 180 stitches)

Legend:

| [2] | RHS | 316  | Soft White | [2] | RHS | 312 | Black        | [2] | RHS | RH400 | <b>Gray Heather</b> |
|-----|-----|------|------------|-----|-----|-----|--------------|-----|-----|-------|---------------------|
| [2] | RHS | 330  | Linen      | [2] | RHS | 381 | Light Blue   | [2] | RHS | 360   | Cafe Latte          |
| [2] | RHS | 3950 | Charcoal   | [2] | RHS | 389 | Hunter Green |     |     |       |                     |

Instructions for using the graph.

GAUGE= 5 STS = 1" 4 ROWS = 1"

I USED SIZE "H" AFGHAN HOOK,USE WHATEVER SIZE GIVES YOU THE CORRECT GAUGE. CAN BE DONE IN AFGHAN STITCH OR SINGLE CROCHET.

EACH SQUARE ON THE GRAPH REPRESENTS 1 STITCH. FOR SINGLE CROCHET READ THE CHART FROM LEFT TO RIGHT. IF USING AFGHAN STITCH ALWAYS READ FROM THE RIGHT.