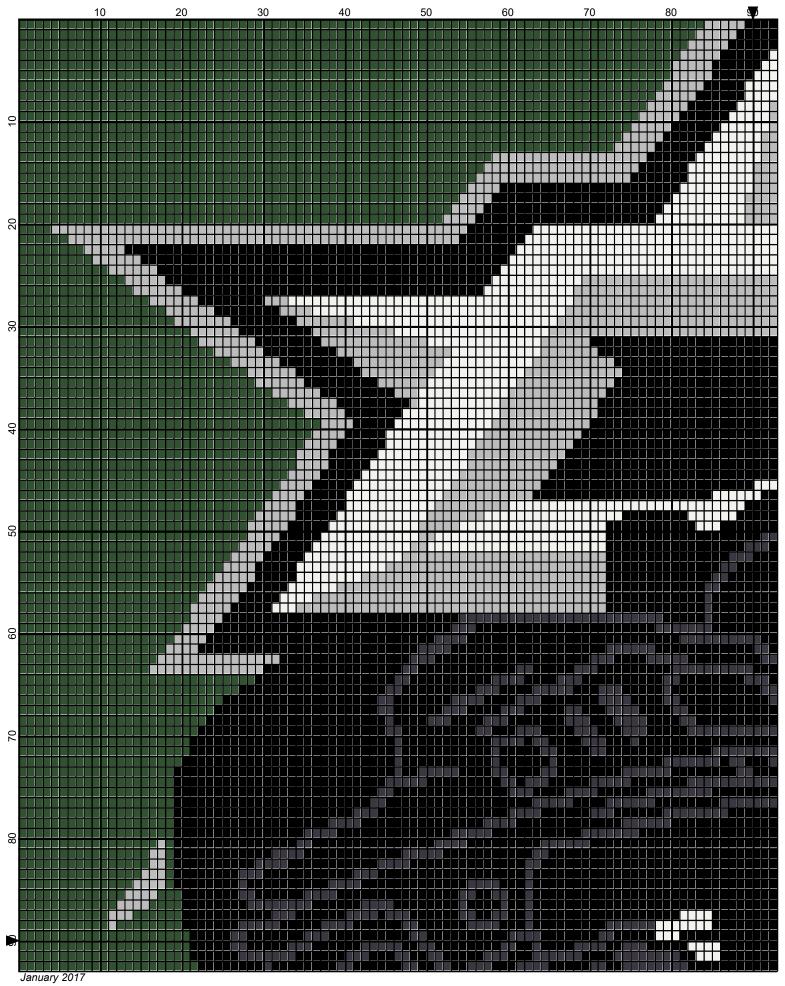

## dallas stars 180x180

Author: Donna Hammell

Company: Donna's Crochet Shoppe

Copyright: January 2017

Website: www.donnascrochetshoppe.com

**Grid Size:** 180W x 180H

**Design Area:** 18.00" x 22.50" (180 x 180 stitches)

Legend:

| [2] | RHS | 316  | Soft White | [2] | RHS | 312 | Black        | [2] | RHS | RH400 | <b>Gray Heather</b> |
|-----|-----|------|------------|-----|-----|-----|--------------|-----|-----|-------|---------------------|
| [2] | RHS | 330  | Linen      | [2] | RHS | 381 | Light Blue   | [2] | RHS | 360   | Cafe Latte          |
| [2] | RHS | 3950 | Charcoal   | [2] | RHS | 389 | Hunter Green |     |     |       |                     |

Instructions for using the graph.

GAUGE= 5 STS = 1" 4 ROWS = 1"

I USED SIZE "H" AFGHAN HOOK,USE WHATEVER SIZE GIVES YOU THE CORRECT GAUGE. CAN BE DONE IN AFGHAN STITCH OR SINGLE CROCHET.

EACH SQUARE ON THE GRAPH REPRESENTS 1 STITCH. FOR SINGLE CROCHET READ THE CHART FROM LEFT TO RIGHT. IF USING AFGHAN STITCH ALWAYS READ FROM THE RIGHT.