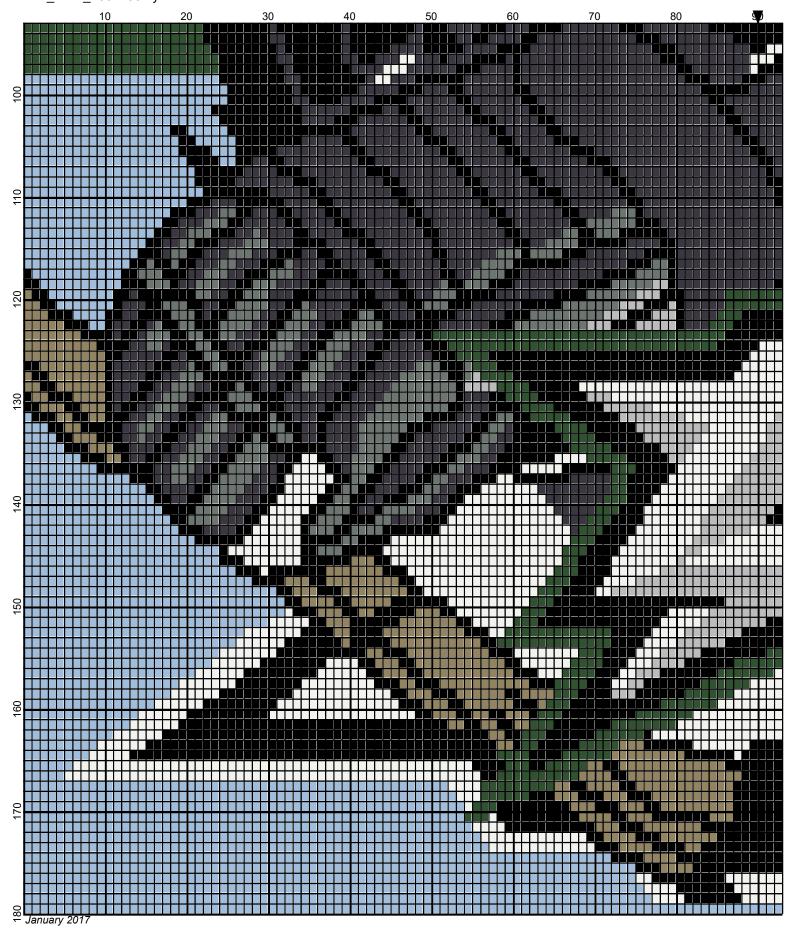

## dallas stars 180x180

Author: Donna Hammell

Company: Donna's Crochet Shoppe

Copyright: January 2017

Website: www.donnascrochetshoppe.com

**Grid Size:** 180W x 180H

**Design Area:** 18.00" x 22.50" (180 x 180 stitches)

Legend:

| [2] | RHS | 316  | Soft White | [2] | RHS | 312 | Black        | [2] | RHS | RH400 | <b>Gray Heather</b> |
|-----|-----|------|------------|-----|-----|-----|--------------|-----|-----|-------|---------------------|
| [2] | RHS | 330  | Linen      | [2] | RHS | 381 | Light Blue   | [2] | RHS | 360   | Cafe Latte          |
| [2] | RHS | 3950 | Charcoal   | [2] | RHS | 389 | Hunter Green |     |     |       |                     |

Instructions for using the graph.

GAUGE= 5 STS = 1" 4 ROWS = 1"

I USED SIZE "H" AFGHAN HOOK,USE WHATEVER SIZE GIVES YOU THE CORRECT GAUGE. CAN BE DONE IN AFGHAN STITCH OR SINGLE CROCHET.

EACH SQUARE ON THE GRAPH REPRESENTS 1 STITCH. FOR SINGLE CROCHET READ THE CHART FROM LEFT TO RIGHT. IF USING AFGHAN STITCH ALWAYS READ FROM THE RIGHT.