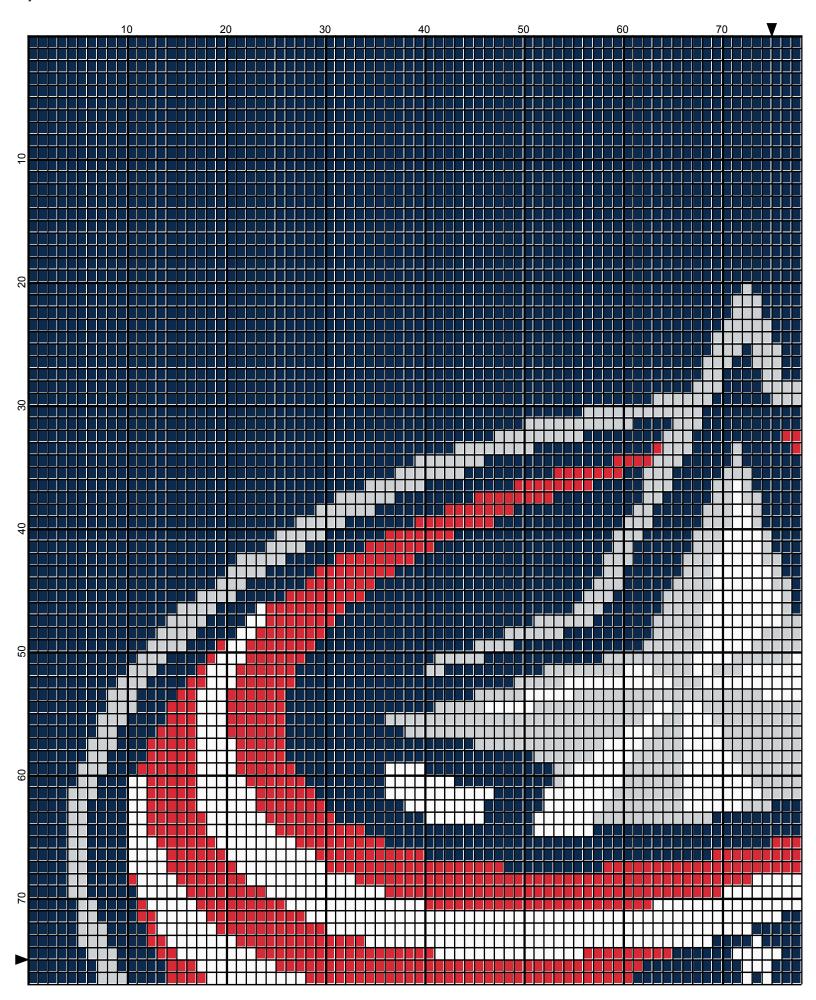

## <No Title>

Author: Donna Hammell

Website: www.donnascrochetshoppe.com

**Grid Size:** 150W x 150H

**Design Area:** 15.00" x 18.75" (150 x 150 stitches)

Legend:

🔲 [2] 001 RH912 Cherry Red 📕 [2] 001 RH853 Soft Navy 🗌 [2] 001 rh001 White 🔲 [2] 001 RH412 Silver

Instructions for using the graph.

GAUGE= 5 STS = 1" 4 ROWS = 1"

I USED SIZE "H" AFGHAN HOOK,USE WHATEVER SIZE GIVES YOU THE CORRECT GAUGE. CAN BE DONE IN AFGHAN STITCH OR SINGLE CROCHET.

EACH SQUARE ON THE GRAPH REPRESENTS 1 STITCH. FOR SINGLE CROCHET READ THE CHART FROM RIGHT TO LEFT, AND THEN LEFT TO RIGHT. IF USING AFGHAN STITCH ALWAYS READ FROM THE RIGHT.