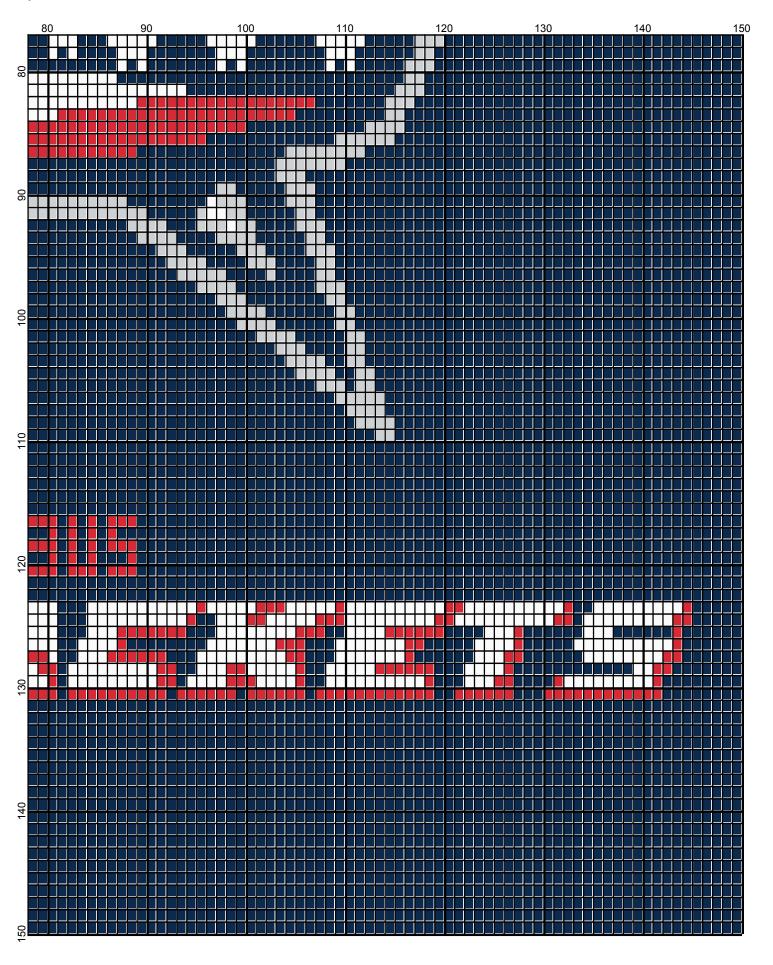

## <No Title>

Author: Donna Hammell

Website: www.donnascrochetshoppe.com

**Grid Size:** 150W x 150H

**Design Area:** 15.00" x 18.75" (150 x 150 stitches)

Legend:

🔲 [2] 001 RH912 Cherry Red 📕 [2] 001 RH853 Soft Navy 🗌 [2] 001 rh001 White 🔲 [2] 001 RH412 Silver

Instructions for using the graph.

GAUGE= 5 STS = 1" 4 ROWS = 1"

I USED SIZE "H" AFGHAN HOOK,USE WHATEVER SIZE GIVES YOU THE CORRECT GAUGE. CAN BE DONE IN AFGHAN STITCH OR SINGLE CROCHET.

EACH SQUARE ON THE GRAPH REPRESENTS 1 STITCH. FOR SINGLE CROCHET READ THE CHART FROM RIGHT TO LEFT, AND THEN LEFT TO RIGHT. IF USING AFGHAN STITCH ALWAYS READ FROM THE RIGHT.