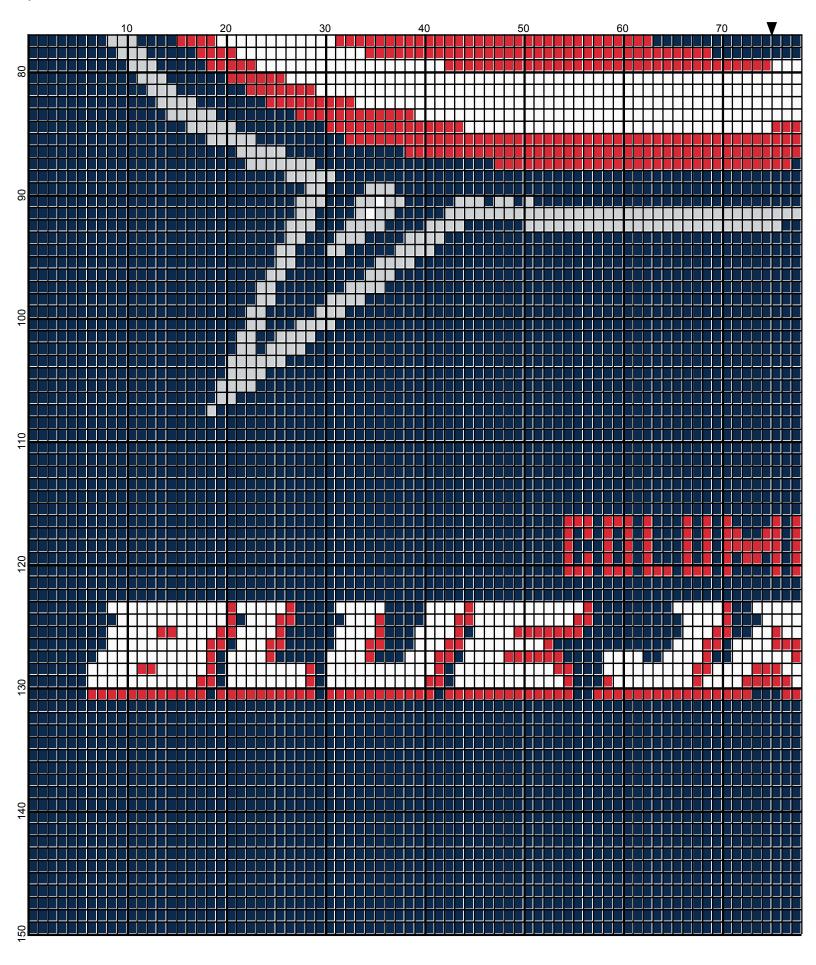

## <No Title>

Author: Donna Hammell

Website: www.donnascrochetshoppe.com

**Grid Size:** 150W x 150H

**Design Area:** 15.00" x 18.75" (150 x 150 stitches)

Legend:

🔲 [2] 001 RH912 Cherry Red 📕 [2] 001 RH853 Soft Navy 🗌 [2] 001 rh001 White 🔲 [2] 001 RH412 Silver

Instructions for using the graph.

GAUGE= 5 STS = 1" 4 ROWS = 1"

I USED SIZE "H" AFGHAN HOOK,USE WHATEVER SIZE GIVES YOU THE CORRECT GAUGE. CAN BE DONE IN AFGHAN STITCH OR SINGLE CROCHET.

EACH SQUARE ON THE GRAPH REPRESENTS 1 STITCH. FOR SINGLE CROCHET READ THE CHART FROM RIGHT TO LEFT, AND THEN LEFT TO RIGHT. IF USING AFGHAN STITCH ALWAYS READ FROM THE RIGHT.