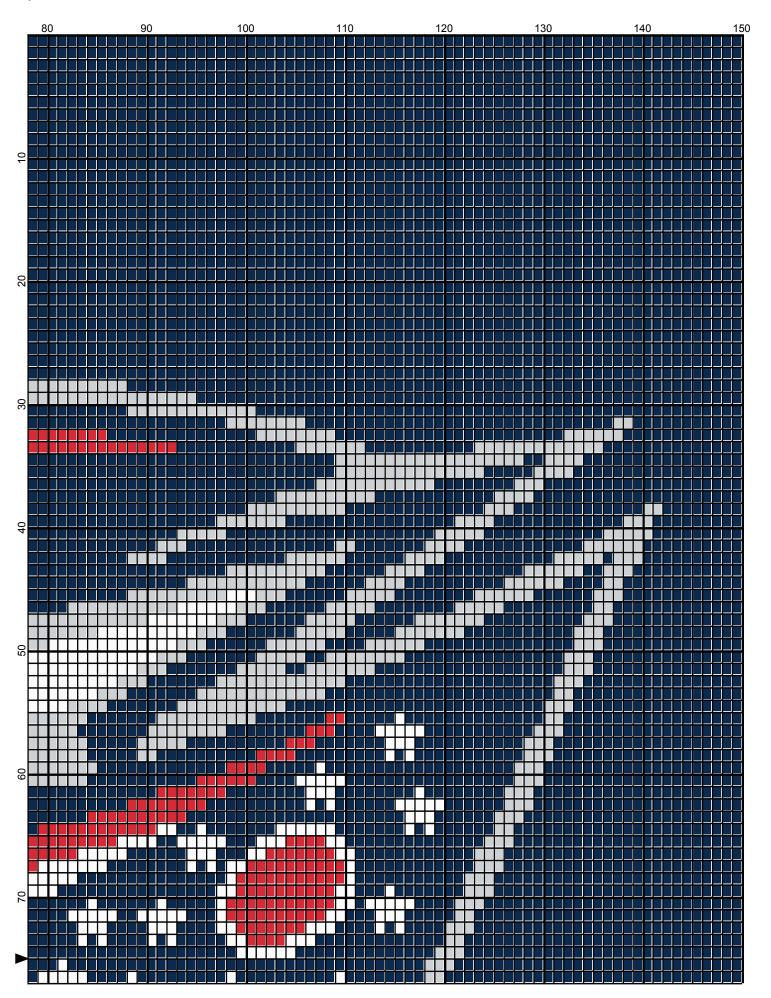

## <No Title>

Author: Donna Hammell

Website: www.donnascrochetshoppe.com

**Grid Size:** 150W x 150H

**Design Area:** 15.00" x 18.75" (150 x 150 stitches)

Legend:

🔲 [2] 001 RH912 Cherry Red 📕 [2] 001 RH853 Soft Navy 🗌 [2] 001 rh001 White 🔲 [2] 001 RH412 Silver

Instructions for using the graph.

GAUGE= 5 STS = 1" 4 ROWS = 1"

I USED SIZE "H" AFGHAN HOOK,USE WHATEVER SIZE GIVES YOU THE CORRECT GAUGE. CAN BE DONE IN AFGHAN STITCH OR SINGLE CROCHET.

EACH SQUARE ON THE GRAPH REPRESENTS 1 STITCH. FOR SINGLE CROCHET READ THE CHART FROM RIGHT TO LEFT, AND THEN LEFT TO RIGHT. IF USING AFGHAN STITCH ALWAYS READ FROM THE RIGHT.