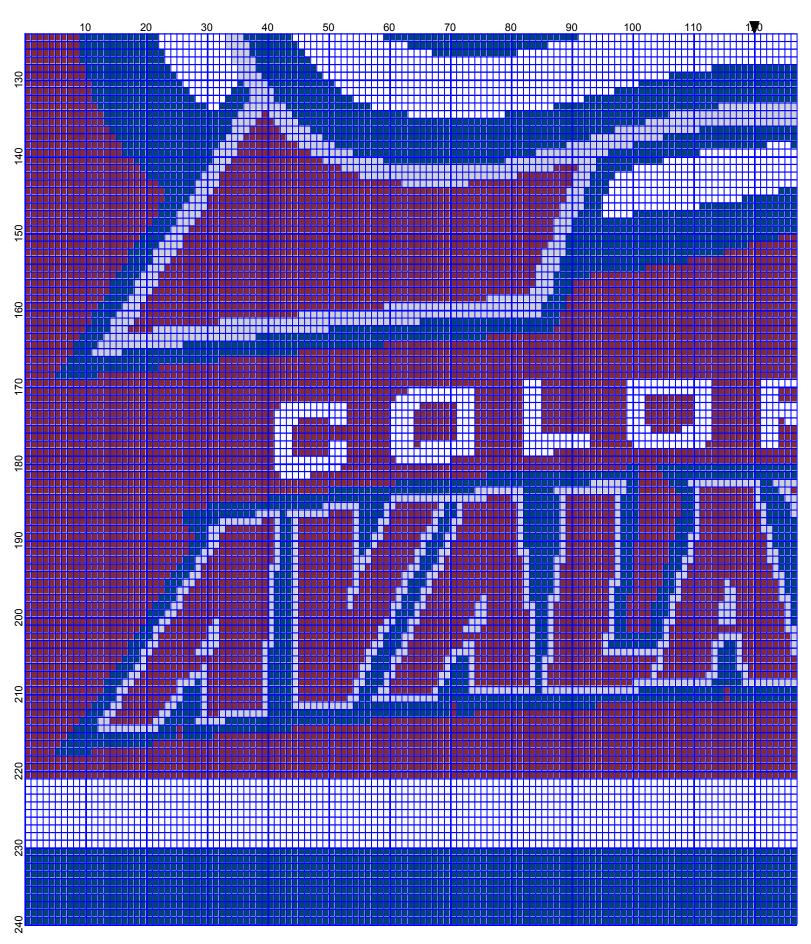

## <No Title>

 Grid Size:
 240W x 240H

 Design Area:
 24.00" x 30.00" (240 x 240 stitches)

 Legend:
 [2] 001 rh001 White
 [2] 001 RH848 Skipper Blue
 [2] 001 RH412 Silver

 [2] 001 RH012 Black
 [2] 001 RH917 Cardinal
 [2] 001 RH412 Silver

Instructions for using the graph.

GAUGE= 5 STS = 1" 4 ROWS = 1"

I USED SIZE "H" AFGHAN HOOK, USE WHATEVER SIZE GIVES YOU THE CORRECT GAUGE. CAN BE DONE IN AFGHAN STITCH OR SINGLE CROCHET.

EACH SQUARE ON THE GRAPH REPRESENTS 1 STITCH. FOR SINGLE CROCHET READ THE CHART FROM RIGHT TO LEFT, AND THEN LEFT TO RIGHT. IF USING AFGHAN STITCH ALWAYS READ FROM THE RIGHT.

TO START: CHAIN ONE MORE STITCH THAN GRAPH.

IF YOU NEED TO MAKE THE PIECE WIDER ADD AN EVEN NUMBER OF STITCHES TO BOTH SIDES, AND ADD ROWS TO MAKE IT LONGER. THE DESIGN IS CENTERED, SO ADD STITCHES EVENLY TO BOTH SIDES.

ESTIMATED YARN NEEDED: WHITE:4 OUNCES SKIPPER BLUE: 14 OUNCES BLACK: 1 OUNCES CARDINAL: 30 OUNCES SILVER: 3 OUNCES