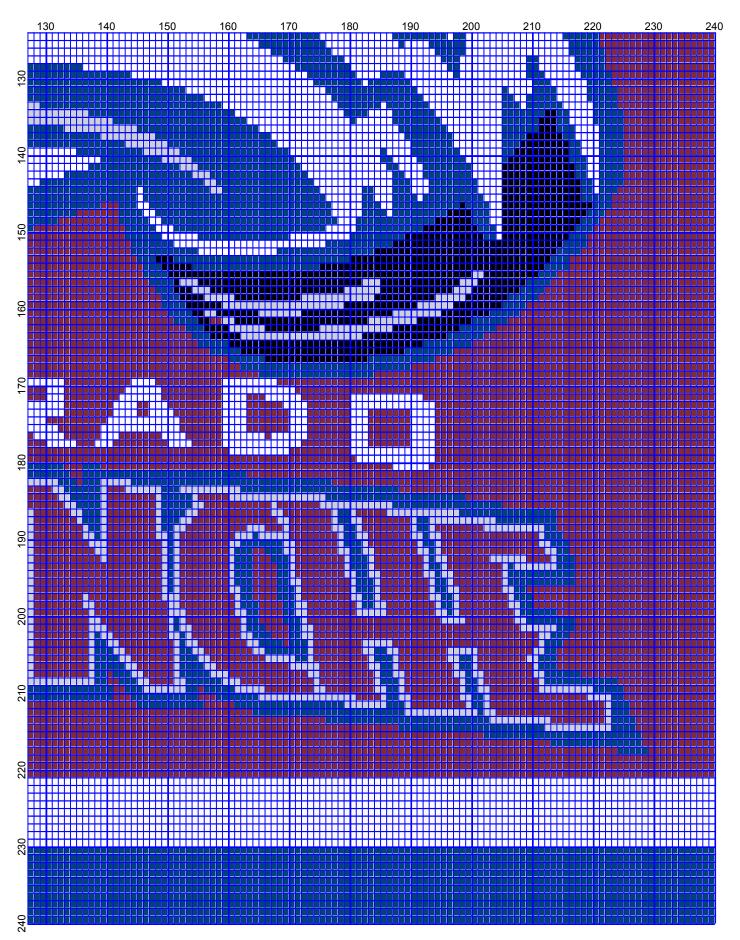

## <No Title>

 Grid Size:
 240W x 240H

 Design Area:
 24.00" x 30.00" (240 x 240 stitches)

 Legend:
 [2] 001 rh001 White
 [2] 001 RH848 Skipper Blue
 [2] 001 RH412 Silver

 [2] 001 RH012 Black
 [2] 001 RH917 Cardinal
 [2] 001 RH412 Silver

Instructions for using the graph.

GAUGE= 5 STS = 1" 4 ROWS = 1"

I USED SIZE "H" AFGHAN HOOK, USE WHATEVER SIZE GIVES YOU THE CORRECT GAUGE. CAN BE DONE IN AFGHAN STITCH OR SINGLE CROCHET.

EACH SQUARE ON THE GRAPH REPRESENTS 1 STITCH. FOR SINGLE CROCHET READ THE CHART FROM RIGHT TO LEFT, AND THEN LEFT TO RIGHT. IF USING AFGHAN STITCH ALWAYS READ FROM THE RIGHT.

TO START: CHAIN ONE MORE STITCH THAN GRAPH.

IF YOU NEED TO MAKE THE PIECE WIDER ADD AN EVEN NUMBER OF STITCHES TO BOTH SIDES, AND ADD ROWS TO MAKE IT LONGER. THE DESIGN IS CENTERED, SO ADD STITCHES EVENLY TO BOTH SIDES.

ESTIMATED YARN NEEDED: WHITE:4 OUNCES SKIPPER BLUE: 14 OUNCES BLACK: 1 OUNCES CARDINAL: 30 OUNCES SILVER: 3 OUNCES