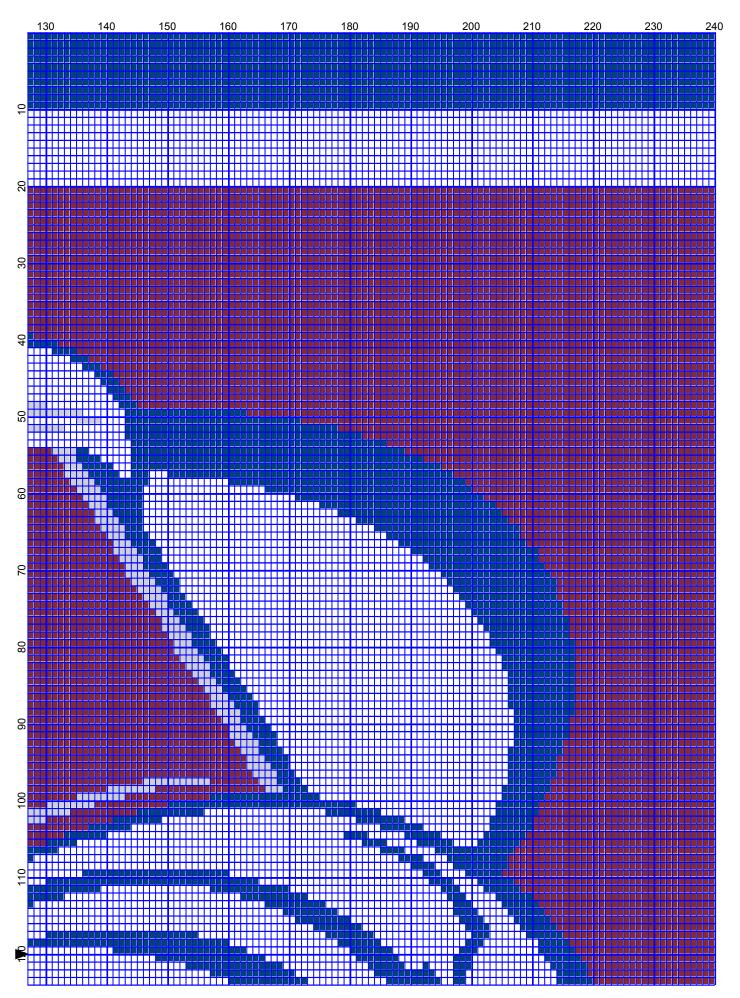

## <No Title>

 Grid Size:
 240W x 240H

 Design Area:
 24.00" x 30.00" (240 x 240 stitches)

 Legend:
 [2] 001 rh001 White
 [2] 001 RH848 Skipper Blue
 [2] 001 RH412 Silver

 [2] 001 RH012 Black
 [2] 001 RH917 Cardinal
 [2] 001 RH412 Silver

Instructions for using the graph.

GAUGE= 5 STS = 1" 4 ROWS = 1"

I USED SIZE "H" AFGHAN HOOK, USE WHATEVER SIZE GIVES YOU THE CORRECT GAUGE. CAN BE DONE IN AFGHAN STITCH OR SINGLE CROCHET.

EACH SQUARE ON THE GRAPH REPRESENTS 1 STITCH. FOR SINGLE CROCHET READ THE CHART FROM RIGHT TO LEFT, AND THEN LEFT TO RIGHT. IF USING AFGHAN STITCH ALWAYS READ FROM THE RIGHT.

TO START: CHAIN ONE MORE STITCH THAN GRAPH.

IF YOU NEED TO MAKE THE PIECE WIDER ADD AN EVEN NUMBER OF STITCHES TO BOTH SIDES, AND ADD ROWS TO MAKE IT LONGER. THE DESIGN IS CENTERED, SO ADD STITCHES EVENLY TO BOTH SIDES.

ESTIMATED YARN NEEDED: WHITE:4 OUNCES SKIPPER BLUE: 14 OUNCES BLACK: 1 OUNCES CARDINAL: 30 OUNCES SILVER: 3 OUNCES