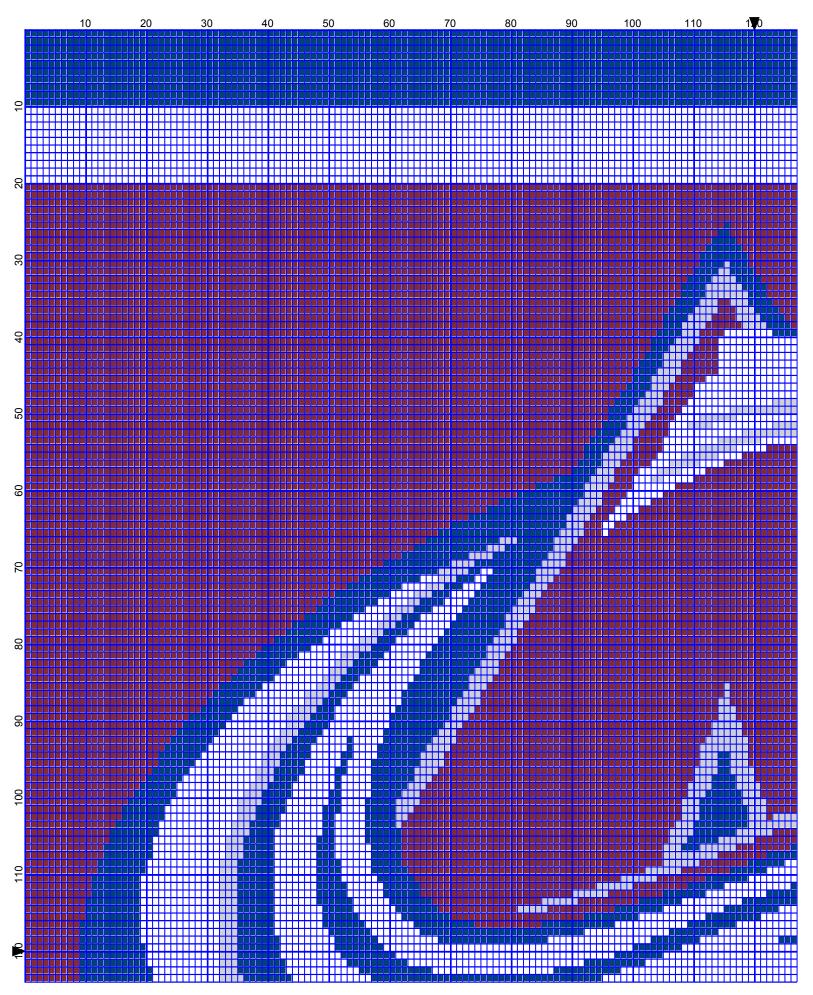

## <No Title>

 Grid Size:
 240W x 240H

 Design Area:
 24.00" x 30.00" (240 x 240 stitches)

 Legend:
 [2] 001 rh001 White
 [2] 001 RH848 Skipper Blue
 [2] 001 RH412 Silver

 [2] 001 RH012 Black
 [2] 001 RH917 Cardinal
 [2] 001 RH412 Silver

Instructions for using the graph.

GAUGE= 5 STS = 1" 4 ROWS = 1"

I USED SIZE "H" AFGHAN HOOK, USE WHATEVER SIZE GIVES YOU THE CORRECT GAUGE. CAN BE DONE IN AFGHAN STITCH OR SINGLE CROCHET.

EACH SQUARE ON THE GRAPH REPRESENTS 1 STITCH. FOR SINGLE CROCHET READ THE CHART FROM RIGHT TO LEFT, AND THEN LEFT TO RIGHT. IF USING AFGHAN STITCH ALWAYS READ FROM THE RIGHT.

TO START: CHAIN ONE MORE STITCH THAN GRAPH.

IF YOU NEED TO MAKE THE PIECE WIDER ADD AN EVEN NUMBER OF STITCHES TO BOTH SIDES, AND ADD ROWS TO MAKE IT LONGER. THE DESIGN IS CENTERED, SO ADD STITCHES EVENLY TO BOTH SIDES.

ESTIMATED YARN NEEDED: WHITE:4 OUNCES SKIPPER BLUE: 14 OUNCES BLACK: 1 OUNCES CARDINAL: 30 OUNCES SILVER: 3 OUNCES