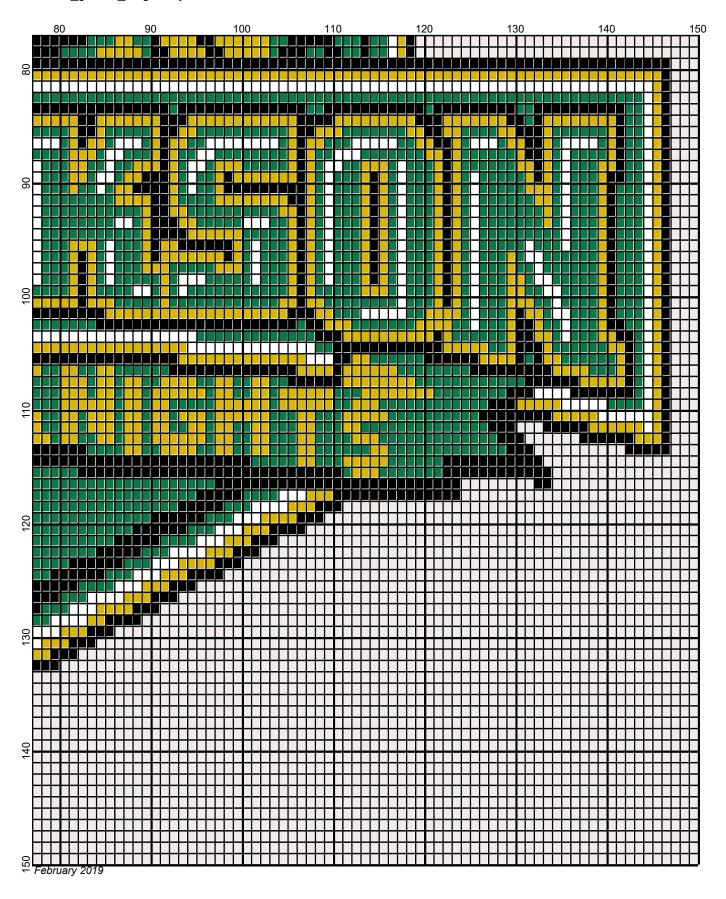

## clarkson\_golden\_knights

**Author:** Donna Hammell **Copyright:** February 2019

Website: www.donnascrochetshoppe.com

**Grid Size:** 150W x 150H

**Design Area:** 15.00" x 18.75" (150 x 150 stitches)

Legend:

Instructions for using the graph.

GAUGE= 5 STS = 1" 4 ROWS = 1"

I USED SIZE "H" AFGHAN HOOK,USE WHATEVER SIZE GIVES YOU THE CORRECT GAUGE. CAN BE DONE IN AFGHAN STITCH OR SINGLE CROCHET.

EACH SQUARE ON THE GRAPH REPRESENTS 1 STITCH. FOR SINGLE CROCHET READ THE CHART FROM RIGHT TO LEFT, AND THEN LEFT TO RIGHT. IF USING AFGHAN STITCH ALWAYS READ FROM THE RIGHT.

TO START: CHAIN ONE MORE STITCH THAN GRAPH.

**ESTIMATED YARN NEEDED:** 

BLACK; 4 OUNCES GREEN: 6 OUNCES

**BACKGROUND:18 OUNCES** 

GOLD: 4 OUNCES WHITE: 2 OUNCES