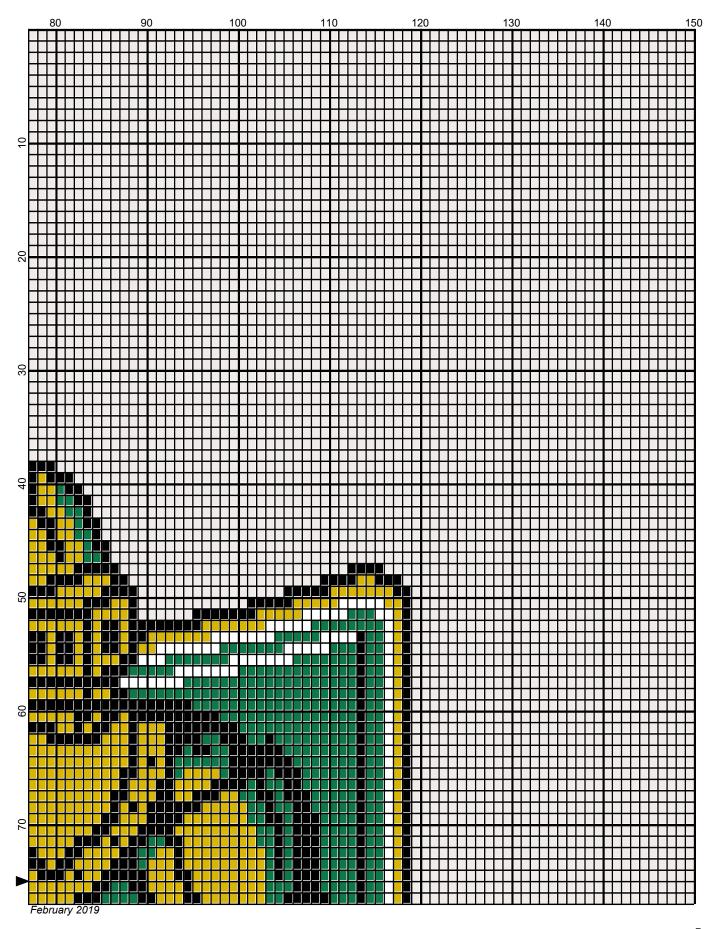

## clarkson\_golden\_knights

**Author:** Donna Hammell **Copyright:** February 2019

Website: www.donnascrochetshoppe.com

**Grid Size:** 150W x 150H

**Design Area:** 15.00" x 18.75" (150 x 150 stitches)

Legend:

Instructions for using the graph.

GAUGE= 5 STS = 1" 4 ROWS = 1"

I USED SIZE "H" AFGHAN HOOK,USE WHATEVER SIZE GIVES YOU THE CORRECT GAUGE. CAN BE DONE IN AFGHAN STITCH OR SINGLE CROCHET.

EACH SQUARE ON THE GRAPH REPRESENTS 1 STITCH. FOR SINGLE CROCHET READ THE CHART FROM RIGHT TO LEFT, AND THEN LEFT TO RIGHT. IF USING AFGHAN STITCH ALWAYS READ FROM THE RIGHT.

TO START: CHAIN ONE MORE STITCH THAN GRAPH.

**ESTIMATED YARN NEEDED:** 

BLACK; 4 OUNCES GREEN: 6 OUNCES

**BACKGROUND:18 OUNCES** 

GOLD: 4 OUNCES WHITE: 2 OUNCES