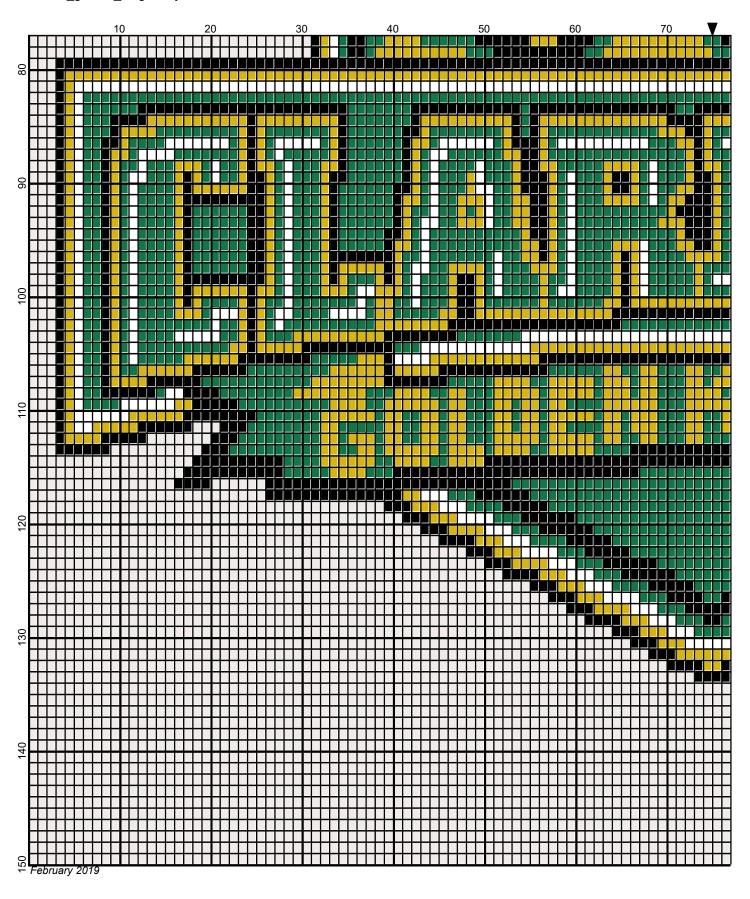

## clarkson\_golden\_knights

**Author:** Donna Hammell **Copyright:** February 2019

Website: www.donnascrochetshoppe.com

**Grid Size:** 150W x 150H

**Design Area:** 15.00" x 18.75" (150 x 150 stitches)

Legend:

Instructions for using the graph.

GAUGE= 5 STS = 1" 4 ROWS = 1"

I USED SIZE "H" AFGHAN HOOK,USE WHATEVER SIZE GIVES YOU THE CORRECT GAUGE. CAN BE DONE IN AFGHAN STITCH OR SINGLE CROCHET.

EACH SQUARE ON THE GRAPH REPRESENTS 1 STITCH. FOR SINGLE CROCHET READ THE CHART FROM RIGHT TO LEFT, AND THEN LEFT TO RIGHT. IF USING AFGHAN STITCH ALWAYS READ FROM THE RIGHT.

TO START: CHAIN ONE MORE STITCH THAN GRAPH.

**ESTIMATED YARN NEEDED:** 

BLACK; 4 OUNCES GREEN: 6 OUNCES

**BACKGROUND:18 OUNCES** 

GOLD: 4 OUNCES WHITE: 2 OUNCES