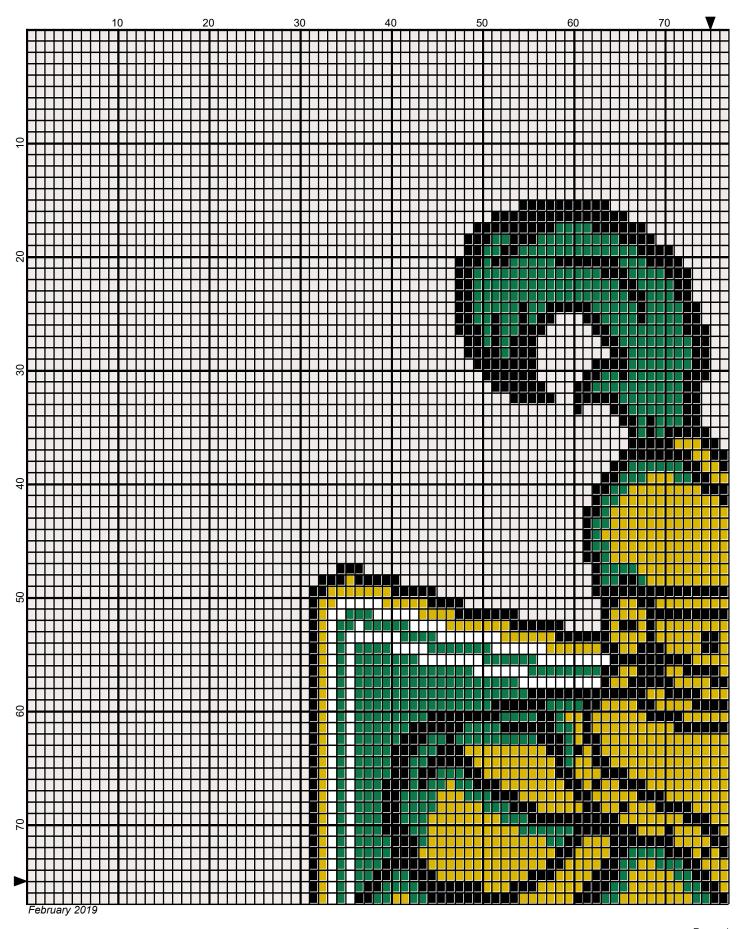

## clarkson\_golden\_knights

**Author:** Donna Hammell **Copyright:** February 2019

Website: www.donnascrochetshoppe.com

**Grid Size:** 150W x 150H

**Design Area:** 15.00" x 18.75" (150 x 150 stitches)

Legend:

Instructions for using the graph.

GAUGE= 5 STS = 1" 4 ROWS = 1"

I USED SIZE "H" AFGHAN HOOK,USE WHATEVER SIZE GIVES YOU THE CORRECT GAUGE. CAN BE DONE IN AFGHAN STITCH OR SINGLE CROCHET.

EACH SQUARE ON THE GRAPH REPRESENTS 1 STITCH. FOR SINGLE CROCHET READ THE CHART FROM RIGHT TO LEFT, AND THEN LEFT TO RIGHT. IF USING AFGHAN STITCH ALWAYS READ FROM THE RIGHT.

TO START: CHAIN ONE MORE STITCH THAN GRAPH.

**ESTIMATED YARN NEEDED:** 

BLACK; 4 OUNCES GREEN: 6 OUNCES

**BACKGROUND:18 OUNCES** 

GOLD: 4 OUNCES WHITE: 2 OUNCES