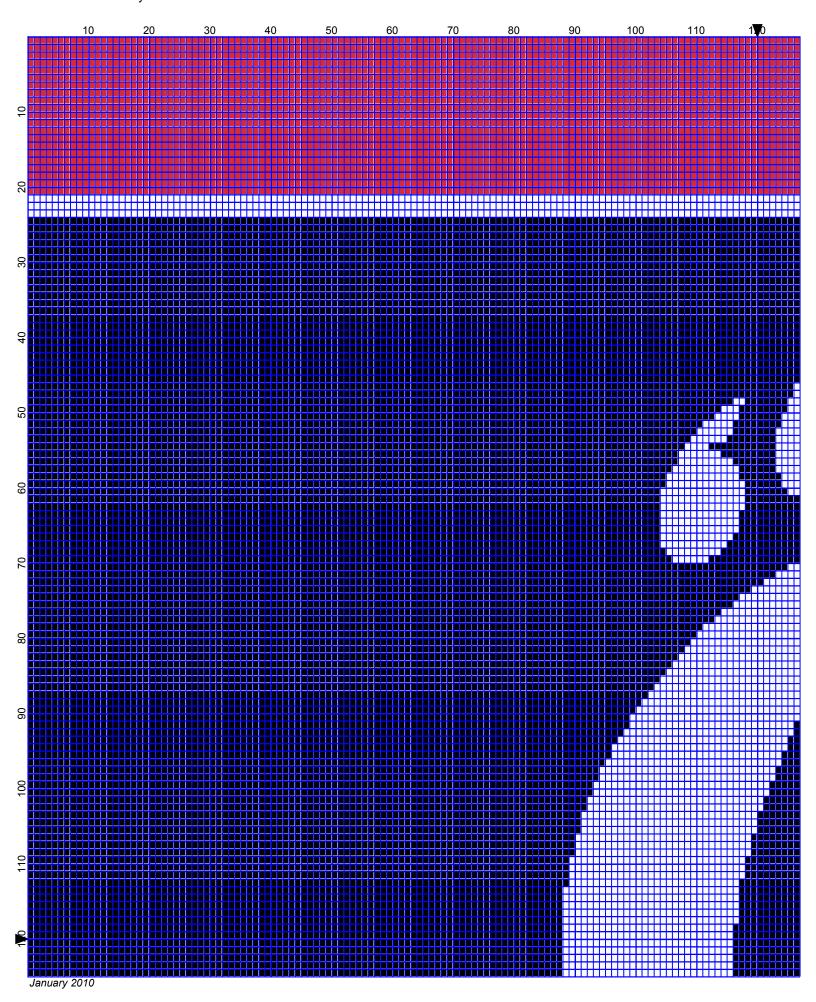

## Cincinatti Bearcats

Author: Donna Hammell
Copyright: January 2010

Website: www.donnascrochetshoppe.com

Grid Size: 240W x 240H

**Design Area:** 24.00" x 30.00" (240 x 240 stitches)

Legend:

■ [2] 001 RH012 Black ■ [2] 001 RH912 Cherry Red □ [2] 001 rh001 White

Instructions for using the graph.

GAUGE= 5 STS = 1" 4 ROWS = 1"

I USED SIZE "H" AFGHAN HOOK,USE WHATEVER SIZE GIVES YOU THE CORRECT GAUGE. CAN BE DONE IN AFGHAN STITCH OR SINGLE CROCHET.

EACH SQUARE ON THE GRAPH REPRESENTS 1 STITCH. FOR SINGLE CROCHET READ THE CHART FROM RIGHT TO LEFT, AND THEN LEFT TO RIGHT. IF USING AFGHAN STITCH ALWAYS READ FROM THE RIGHT.