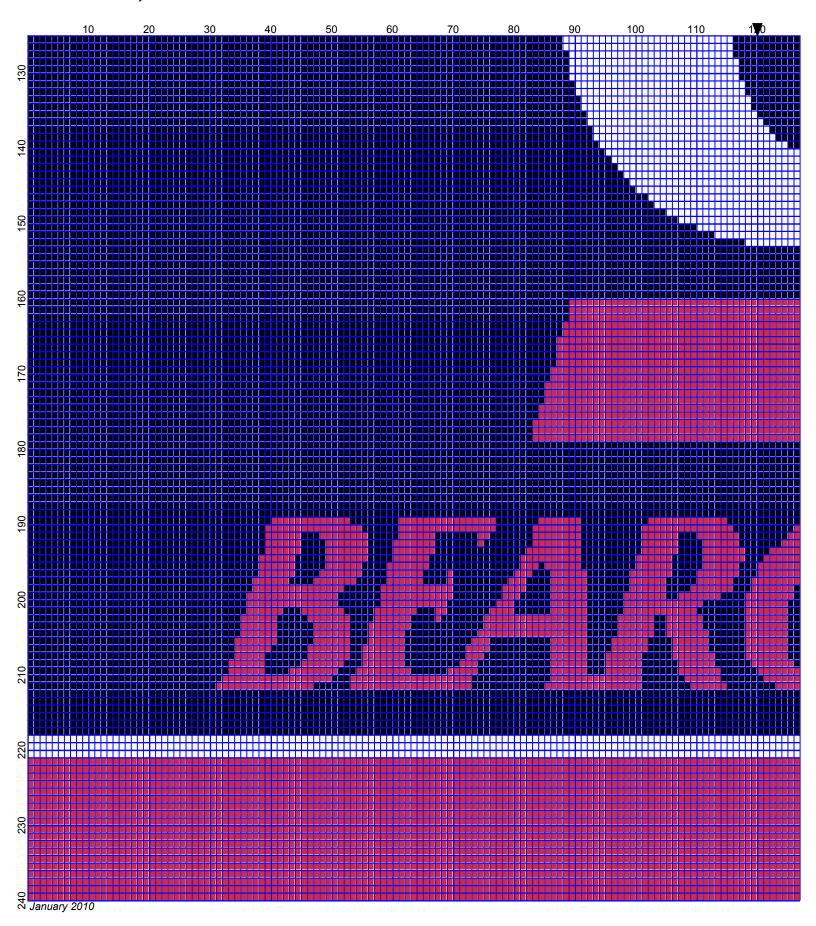

## Cincinatti Bearcats

Author: Donna Hammell
Copyright: January 2010

Website: www.donnascrochetshoppe.com

Grid Size: 240W x 240H

**Design Area:** 24.00" x 30.00" (240 x 240 stitches)

Legend:

■ [2] 001 RH012 Black ■ [2] 001 RH912 Cherry Red □ [2] 001 rh001 White

Instructions for using the graph.

GAUGE= 5 STS = 1" 4 ROWS = 1"

I USED SIZE "H" AFGHAN HOOK,USE WHATEVER SIZE GIVES YOU THE CORRECT GAUGE. CAN BE DONE IN AFGHAN STITCH OR SINGLE CROCHET.

EACH SQUARE ON THE GRAPH REPRESENTS 1 STITCH. FOR SINGLE CROCHET READ THE CHART FROM RIGHT TO LEFT, AND THEN LEFT TO RIGHT. IF USING AFGHAN STITCH ALWAYS READ FROM THE RIGHT.