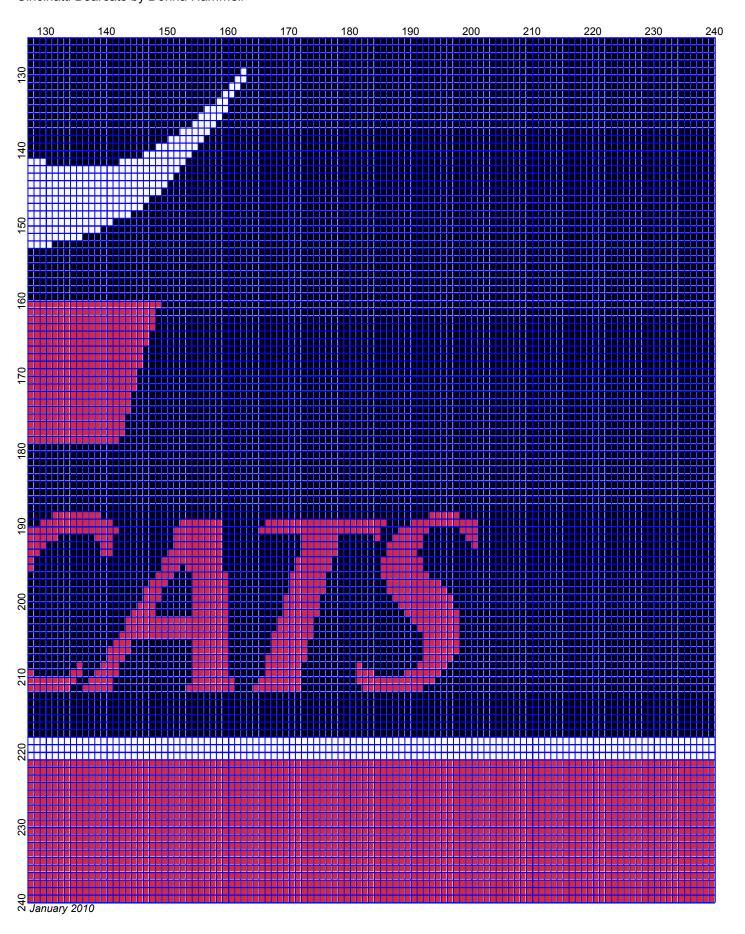

## Cincinatti Bearcats

Author: Donna Hammell
Copyright: January 2010

Website: www.donnascrochetshoppe.com

Grid Size: 240W x 240H

**Design Area:** 24.00" x 30.00" (240 x 240 stitches)

Legend:

■ [2] 001 RH012 Black ■ [2] 001 RH912 Cherry Red □ [2] 001 rh001 White

Instructions for using the graph.

GAUGE= 5 STS = 1" 4 ROWS = 1"

I USED SIZE "H" AFGHAN HOOK,USE WHATEVER SIZE GIVES YOU THE CORRECT GAUGE. CAN BE DONE IN AFGHAN STITCH OR SINGLE CROCHET.

EACH SQUARE ON THE GRAPH REPRESENTS 1 STITCH. FOR SINGLE CROCHET READ THE CHART FROM RIGHT TO LEFT, AND THEN LEFT TO RIGHT. IF USING AFGHAN STITCH ALWAYS READ FROM THE RIGHT.