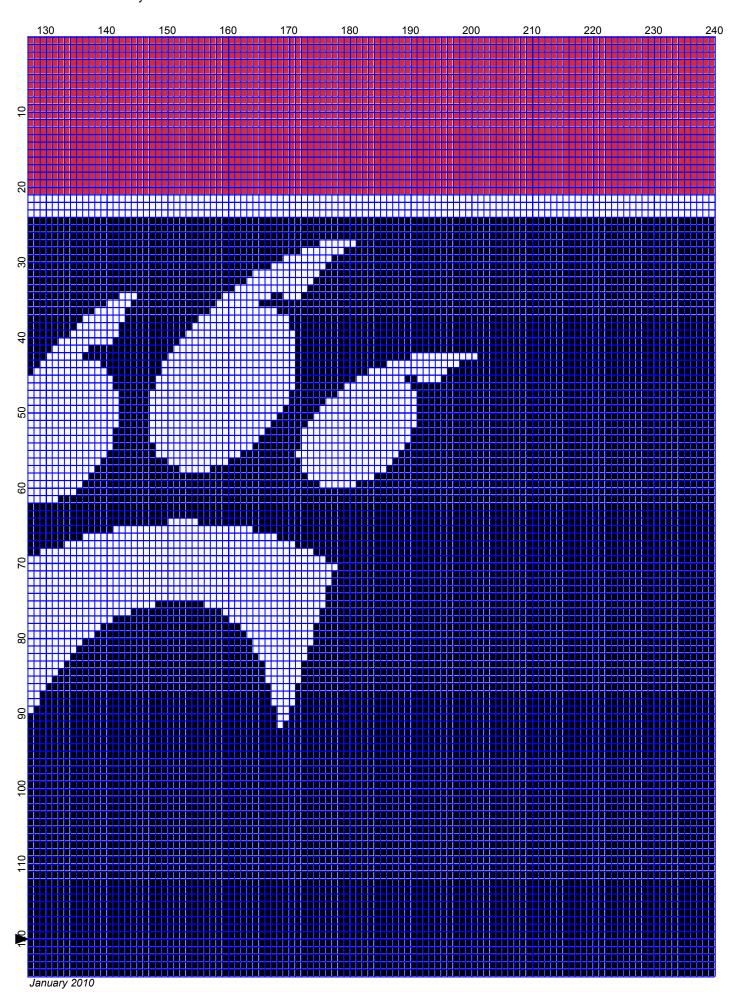

## Cincinatti Bearcats

Author: Donna Hammell
Copyright: January 2010

Website: www.donnascrochetshoppe.com

Grid Size: 240W x 240H

**Design Area:** 24.00" x 30.00" (240 x 240 stitches)

Legend:

■ [2] 001 RH012 Black ■ [2] 001 RH912 Cherry Red □ [2] 001 rh001 White

Instructions for using the graph.

GAUGE= 5 STS = 1" 4 ROWS = 1"

I USED SIZE "H" AFGHAN HOOK,USE WHATEVER SIZE GIVES YOU THE CORRECT GAUGE. CAN BE DONE IN AFGHAN STITCH OR SINGLE CROCHET.

EACH SQUARE ON THE GRAPH REPRESENTS 1 STITCH. FOR SINGLE CROCHET READ THE CHART FROM RIGHT TO LEFT, AND THEN LEFT TO RIGHT. IF USING AFGHAN STITCH ALWAYS READ FROM THE RIGHT.