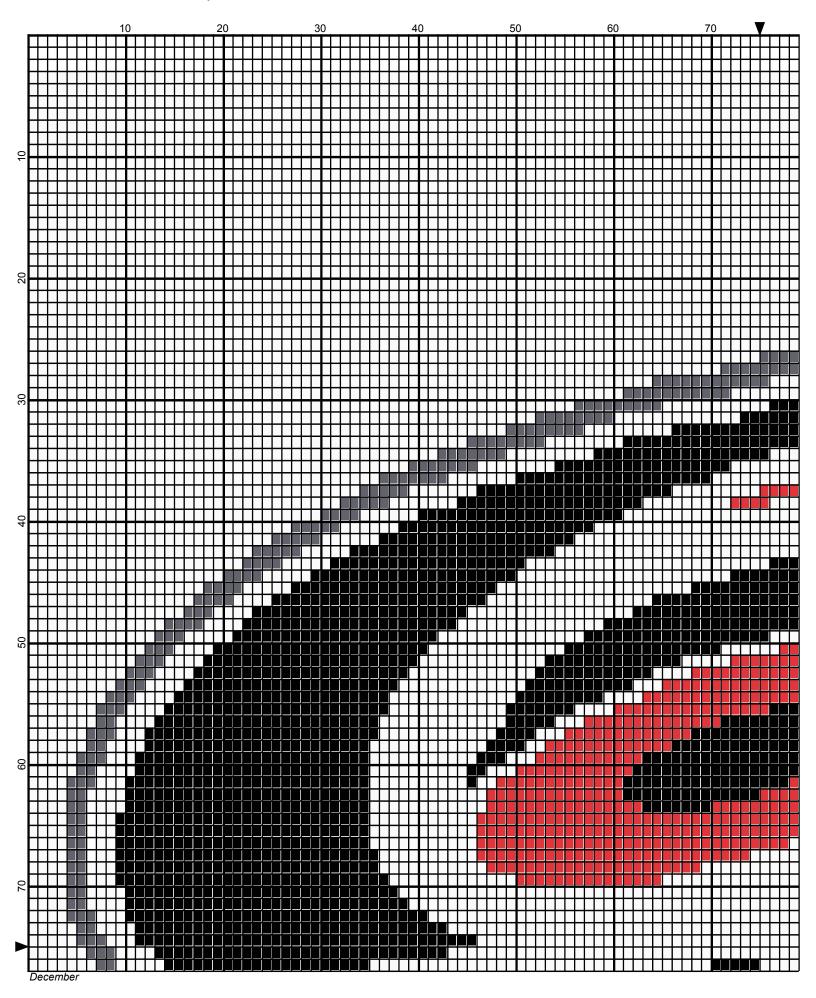

## Carolina Hurricanes 150 x 150

Author: Donna Hammell Copyright: December

Website: www.donnascrochetshoppe.com

**Grid Size:** 150W x 150H

**Design Area:** 15.00" x 18.38" (150 x 147 stitches)

Legend:

🔳 [2] 001 RH012 Black 🔲 [2] 001 rh001 White 📗 [2] 001 RH401 Nickel 📙 [2] 001 RH902 Jockey Red