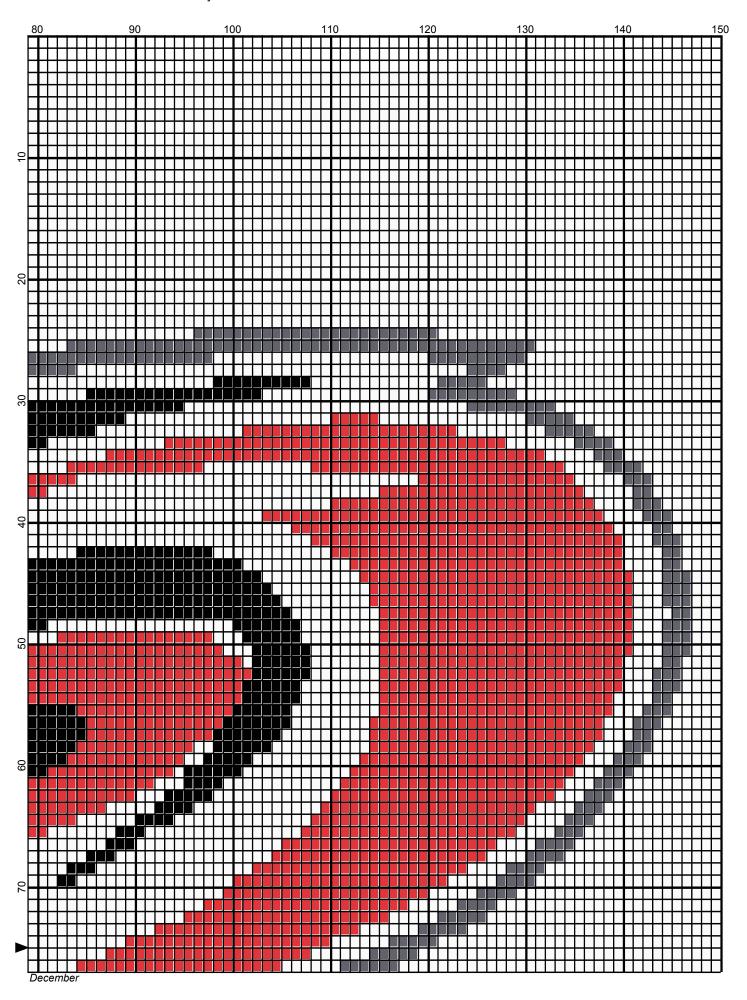

## Carolina Hurricanes 150 x 150

Author: Donna Hammell Copyright: December

Website: www.donnascrochetshoppe.com

**Grid Size:** 150W x 150H

**Design Area:** 15.00" x 18.38" (150 x 147 stitches)

Legend:

🔳 [2] 001 RH012 Black 🔲 [2] 001 rh001 White 📗 [2] 001 RH401 Nickel 📙 [2] 001 RH902 Jockey Red