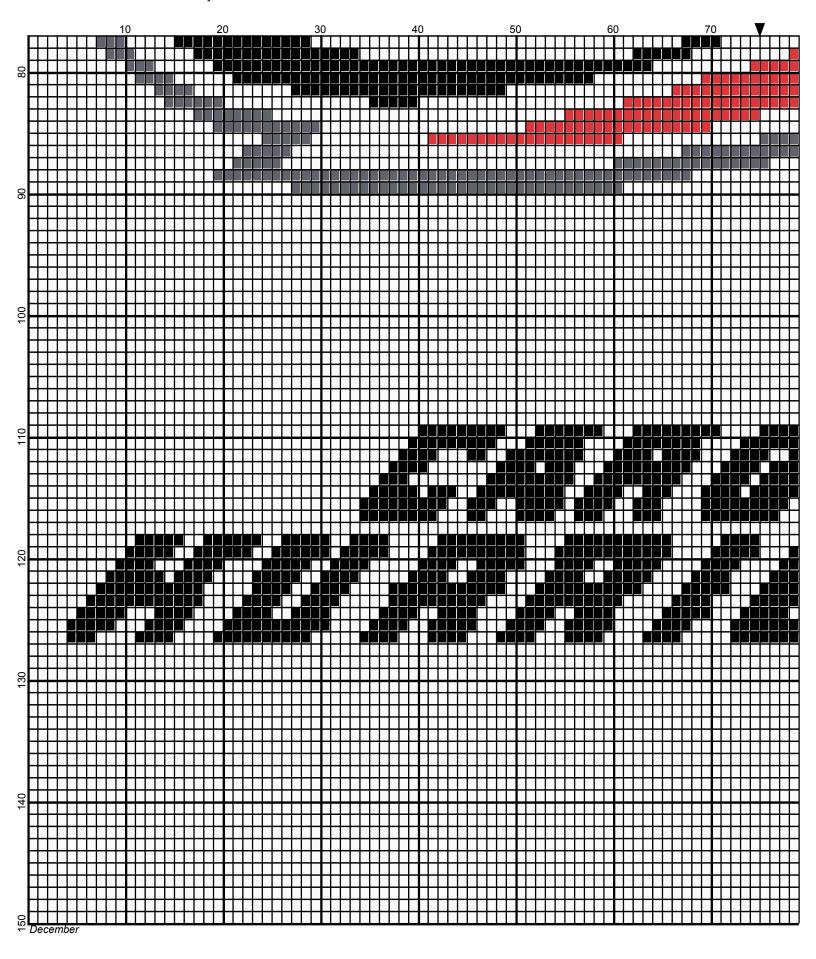

## Carolina Hurricanes 150 x 150

Author: Donna Hammell Copyright: December

Website: www.donnascrochetshoppe.com

**Grid Size:** 150W x 150H

**Design Area:** 15.00" x 18.38" (150 x 147 stitches)

Legend:

🔳 [2] 001 RH012 Black 🔲 [2] 001 rh001 White 📗 [2] 001 RH401 Nickel 📙 [2] 001 RH902 Jockey Red