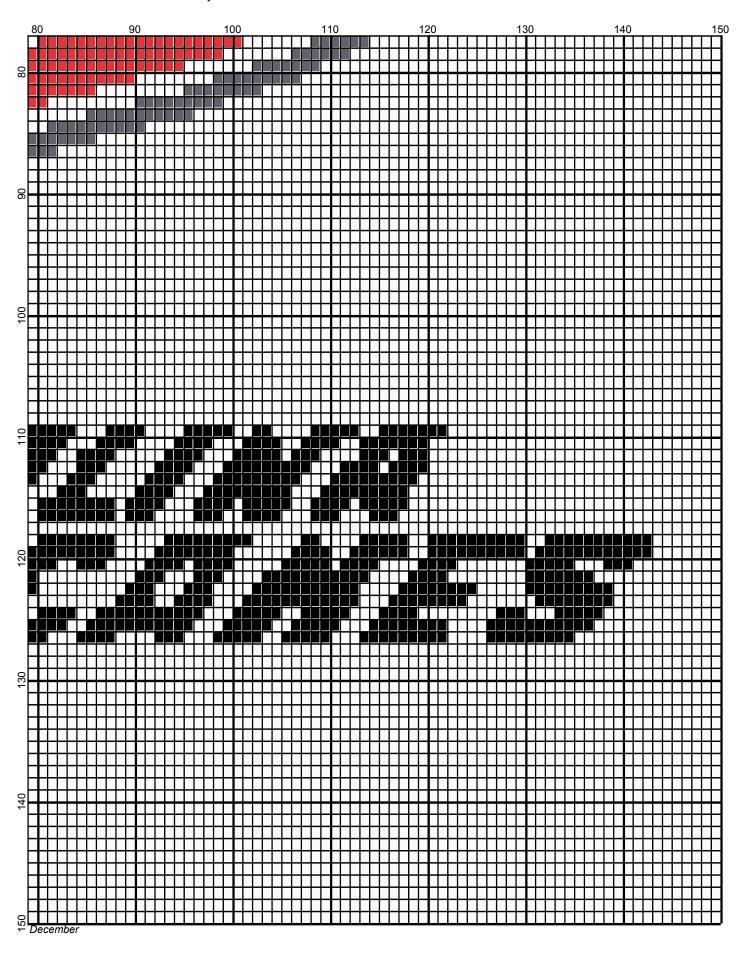

## Carolina Hurricanes 150 x 150

Author: Donna Hammell Copyright: December

Website: www.donnascrochetshoppe.com

**Grid Size:** 150W x 150H

**Design Area:** 15.00" x 18.38" (150 x 147 stitches)

Legend:

🔳 [2] 001 RH012 Black 🔲 [2] 001 rh001 White 📗 [2] 001 RH401 Nickel 📙 [2] 001 RH902 Jockey Red