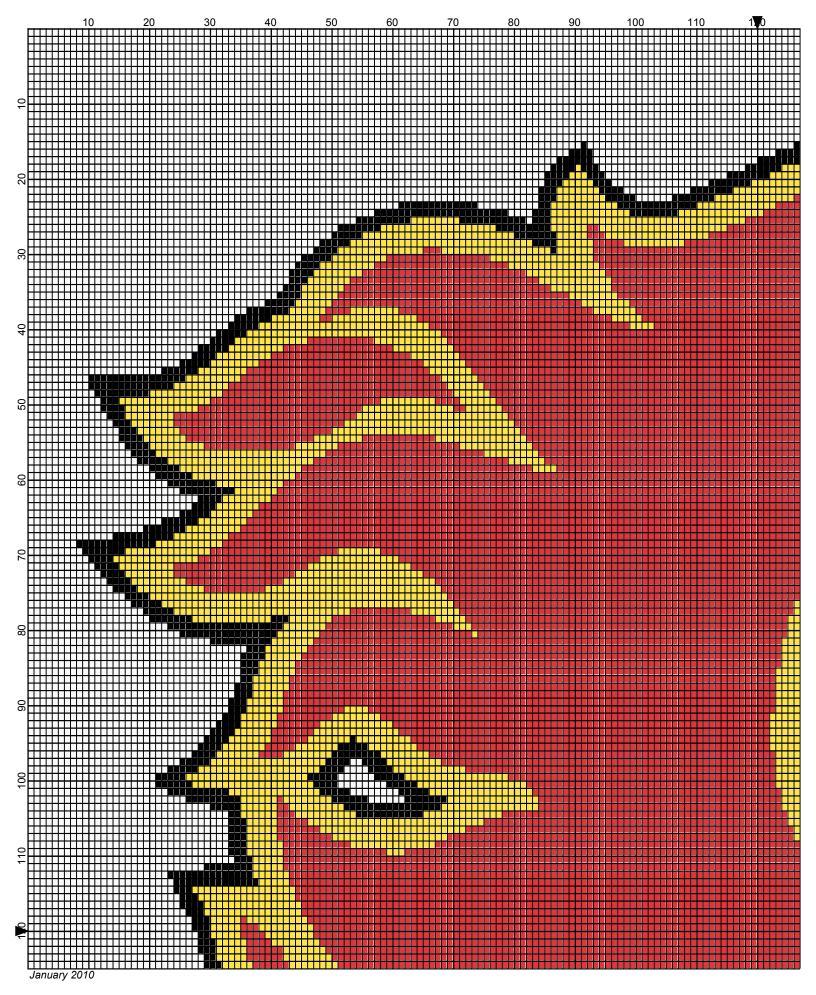

## Calgary Flames

Author: Donna Hammell Copyright: January 2010

Website: www.donnascrochetshoppe.com

Grid Size: 240W x 240H

**Design Area:** 24.00" x 30.00" (240 x 240 stitches)

Legend:

[2] 001 RH012 Black [2] 001 RH902 Jockey Red [2] 001 RH254 Pumpkin [2] 001 RH230 Yellow [2] 001 rh001 White

Instructions for using the graph.

GAUGE= 5 STS = 1" 4 ROWS = 1"

I USED SIZE "H" AFGHAN HOOK,USE WHATEVER SIZE GIVES YOU THE CORRECT GAUGE. CAN BE DONE IN AFGHAN STITCH OR SINGLE CROCHET.

EACH SQUARE ON THE GRAPH REPRESENTS 1 STITCH. FOR SINGLE CROCHET READ THE CHART FROM LEFT TO RIGHT. IF USING AFGHAN STITCH ALWAYS READ FROM THE RIGHT.