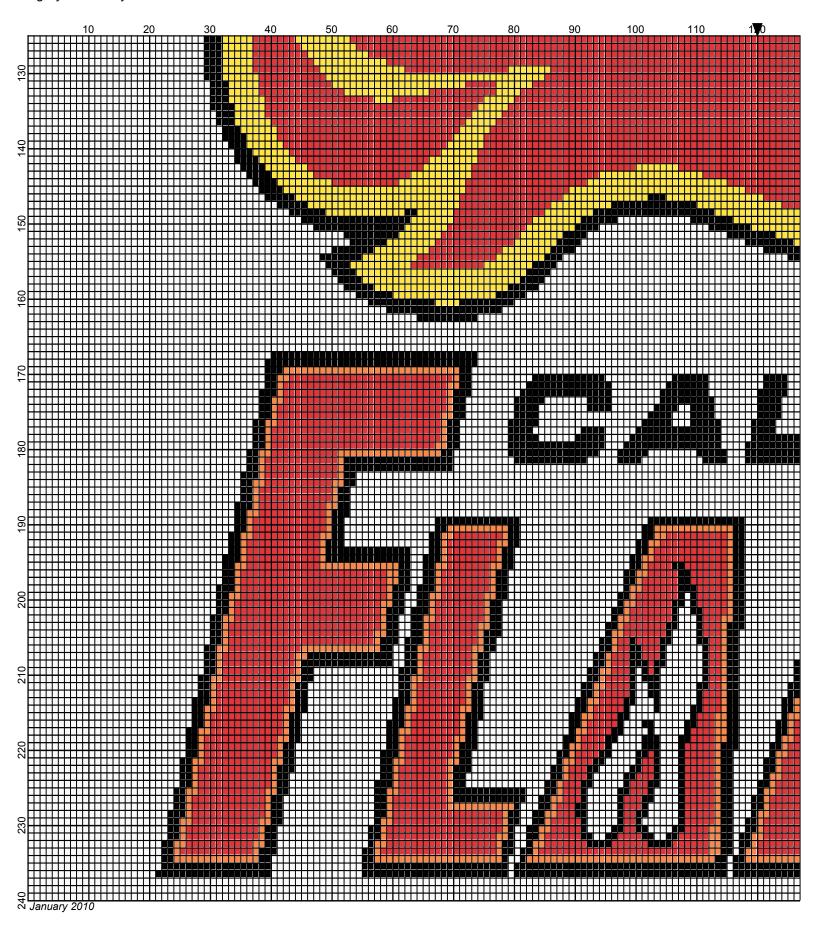

## Calgary Flames

Author: Donna Hammell Copyright: January 2010

Website: www.donnascrochetshoppe.com

Grid Size: 240W x 240H

**Design Area:** 24.00" x 30.00" (240 x 240 stitches)

Legend:

[2] 001 RH012 Black [2] 001 RH902 Jockey Red [2] 001 RH254 Pumpkin [2] 001 RH230 Yellow [2] 001 rh001 White

Instructions for using the graph.

GAUGE= 5 STS = 1" 4 ROWS = 1"

I USED SIZE "H" AFGHAN HOOK,USE WHATEVER SIZE GIVES YOU THE CORRECT GAUGE. CAN BE DONE IN AFGHAN STITCH OR SINGLE CROCHET.

EACH SQUARE ON THE GRAPH REPRESENTS 1 STITCH. FOR SINGLE CROCHET READ THE CHART FROM LEFT TO RIGHT. IF USING AFGHAN STITCH ALWAYS READ FROM THE RIGHT.