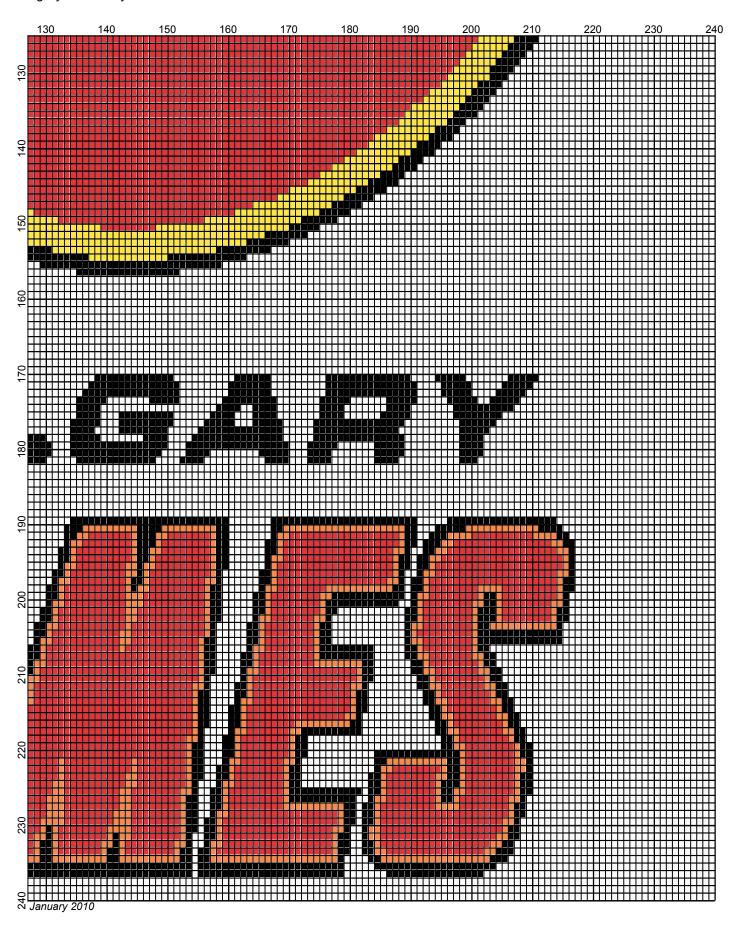

## Calgary Flames

Author: Donna Hammell Copyright: January 2010

Website: www.donnascrochetshoppe.com

Grid Size: 240W x 240H

**Design Area:** 24.00" x 30.00" (240 x 240 stitches)

Legend:

[2] 001 RH012 Black [2] 001 RH902 Jockey Red [2] 001 RH254 Pumpkin [2] 001 RH230 Yellow [2] 001 rh001 White

Instructions for using the graph.

GAUGE= 5 STS = 1" 4 ROWS = 1"

I USED SIZE "H" AFGHAN HOOK,USE WHATEVER SIZE GIVES YOU THE CORRECT GAUGE. CAN BE DONE IN AFGHAN STITCH OR SINGLE CROCHET.

EACH SQUARE ON THE GRAPH REPRESENTS 1 STITCH. FOR SINGLE CROCHET READ THE CHART FROM LEFT TO RIGHT. IF USING AFGHAN STITCH ALWAYS READ FROM THE RIGHT.