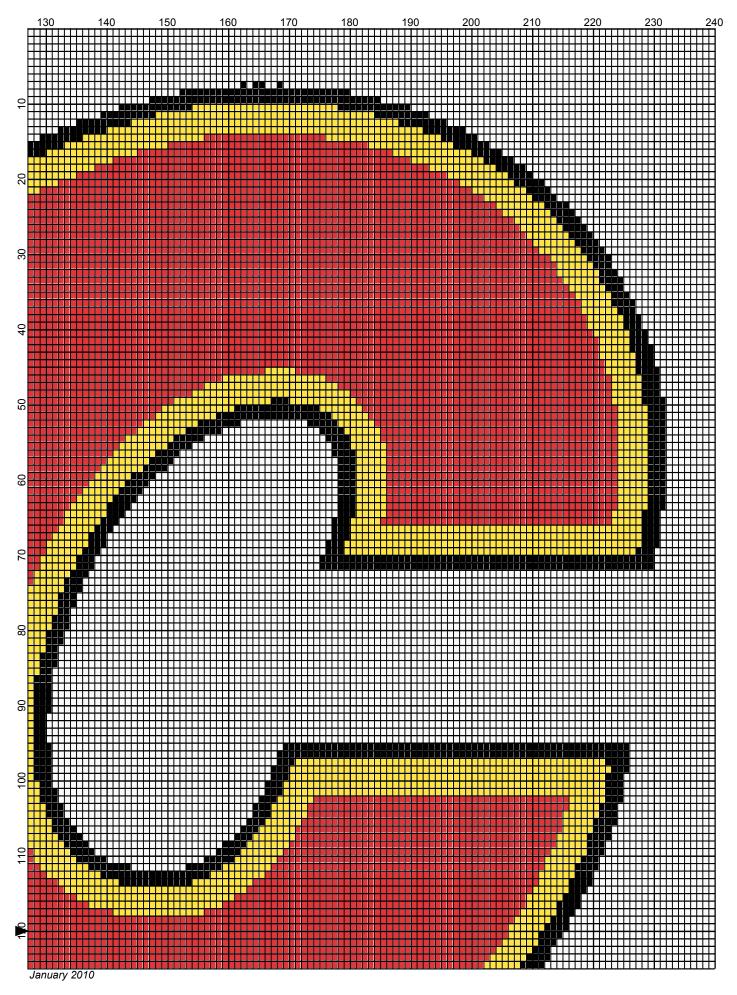

## Calgary Flames

Author: Donna Hammell Copyright: January 2010

Website: www.donnascrochetshoppe.com

Grid Size: 240W x 240H

**Design Area:** 24.00" x 30.00" (240 x 240 stitches)

Legend:

[2] 001 RH012 Black [2] 001 RH902 Jockey Red [2] 001 RH254 Pumpkin [2] 001 RH230 Yellow [2] 001 rh001 White

Instructions for using the graph.

GAUGE= 5 STS = 1" 4 ROWS = 1"

I USED SIZE "H" AFGHAN HOOK,USE WHATEVER SIZE GIVES YOU THE CORRECT GAUGE. CAN BE DONE IN AFGHAN STITCH OR SINGLE CROCHET.

EACH SQUARE ON THE GRAPH REPRESENTS 1 STITCH. FOR SINGLE CROCHET READ THE CHART FROM LEFT TO RIGHT. IF USING AFGHAN STITCH ALWAYS READ FROM THE RIGHT.